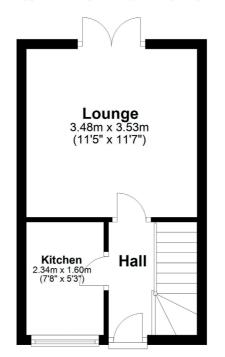

d garden grounds.
- Modern kitchen and bathroom.
- Ample off street parking.

## **Amenities**

Parkhouse is within close proximity to a full range of amenities, facilities, shops and popular schooling. The Dams to Darnley Country Park is only 300m from this home providing beautiful recreational space. There are excellent motorway networks to Glasgow and the Ayrshire coast and Silverburn shopping centre is just over 2 miles away. Just minutes from the A726 allowing access east to Paisley and Glasgow Airport and north via the M77 to Glasgow City Centre. Edinburgh can be reached in little over an hour. Both Nitshill and Priesthill & Darnley Railway Stations offer regular and direct services to both Glasgow and Barrhead.









## **Ground Floor**

Approx. 20.9 sq. metres (225.4 sq. feet)



## First Floor

Approx. 20.7 sq. metres (222.9 sq. feet)



Sat Nav: 75 Colwood Avenue, Glasgow, G53 7XS

NM4176

\*All measurements and distances are approximate.
Floorplans are for illustration purposes and may
not be to scale.

For the full home report visit www.corumproperty.co.uk



WE'RE **SOLD** ON YOUR FUT<u>URE</u>



Corum Newton Mearns 134 Ayr Road, Newton Mearns, G77 6EG

**Tel:** 0141 639 5888

Email: n.mearns@corumproperty.co.uk

www.corumproperty.co.uk