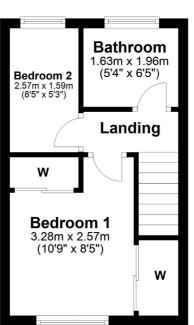

## First Floor

Approx. 20.7 sq. metres (222.9 sq. feet)

Sat Nav: 75 Colwood Avenue, Glasgow, G53 7XS

NM4176

\*All measurements and distances are approximate.
Floorplans are for illustration purposes and may
not be to scale.