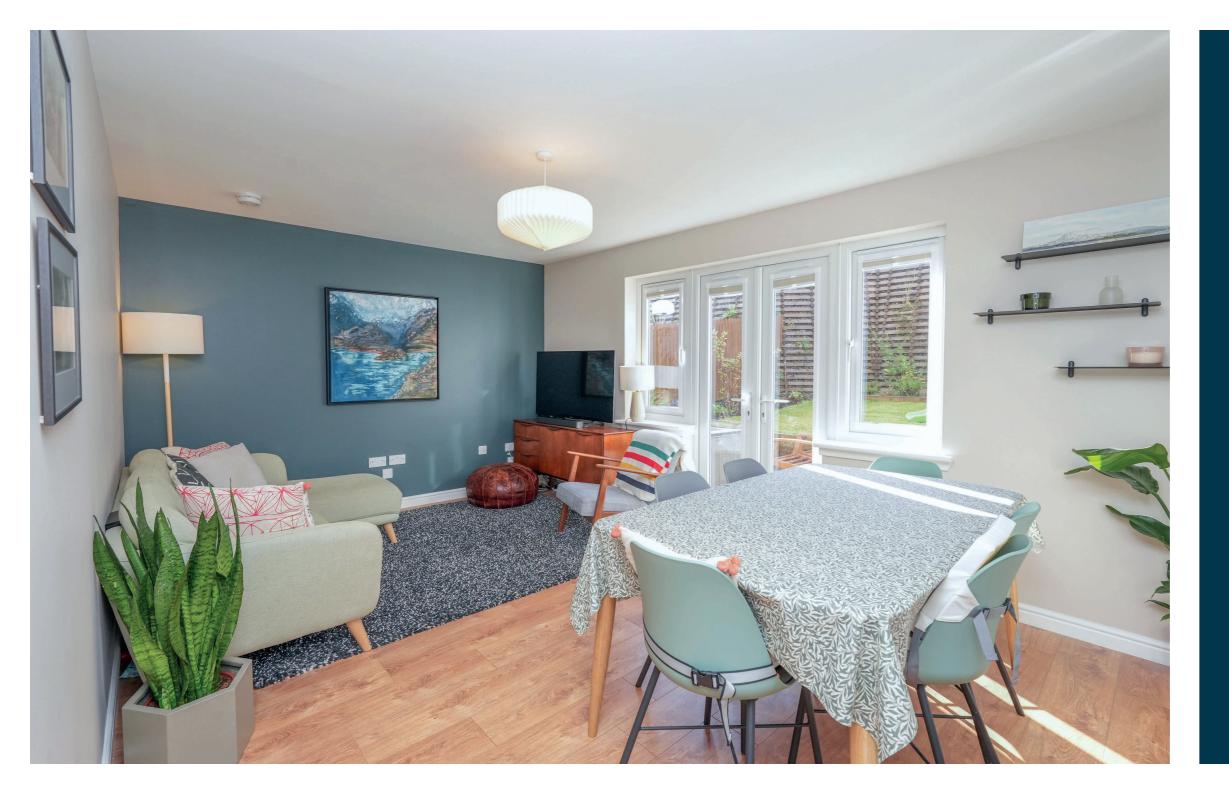

The ground floor accommodation extends to traditional reception hallway with WC adjacent, lovely family/playroom (or indeed separate dining room) to front, fantastic formal rear facing lounge with French doors to gardens, and spacious dining kitchen with a range of wall and base mounted units and access to side. Upstairs a bright and spacious landing area gives access to generous principal bedroom with fitted wardrobes and lovely en-suite shower room, two further spacious double bedrooms, good fourth bedroom and modern main family bathroom. The specification includes a system of gas central heating, double glazing and overall, the subjects are well presented and decorated throughout.