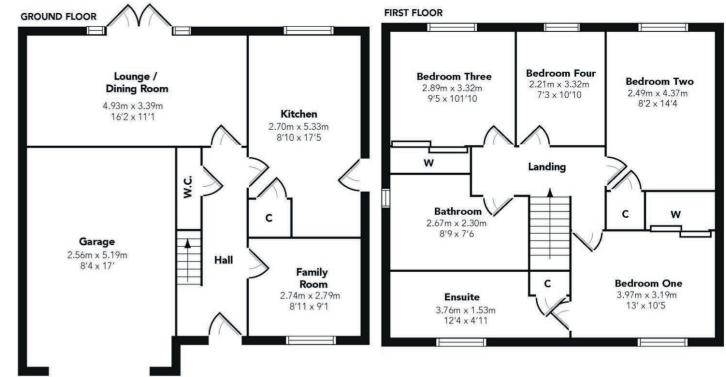

The ground floor accommodation extends to traditional reception hallway with WC adjacent, lovely family/playroom (or indeed separate dining room) to front, fantastic formal rear facing lounge with French doors to gardens, and spacious dining kitchen with a range of wall and base mounted units and access to side. Upstairs a bright and spacious landing area gives access to generous principal bedroom with fitted wardrobes and lovely en-suite shower room, two further spacious double bedrooms, good fourth bedroom and modern main family bathroom. The specification includes a system of gas central heating, double glazing and overall, the subjects are well presented and decorated throughout.

NM4177 | Sat Nav: 12 Clement Drive, Newton Mearns, G77 6WH For the full home report visit **www.corumproperty.co.uk** \* All measurements and distances are approximate Floorplans are for illustration purposes and may not be to scale.