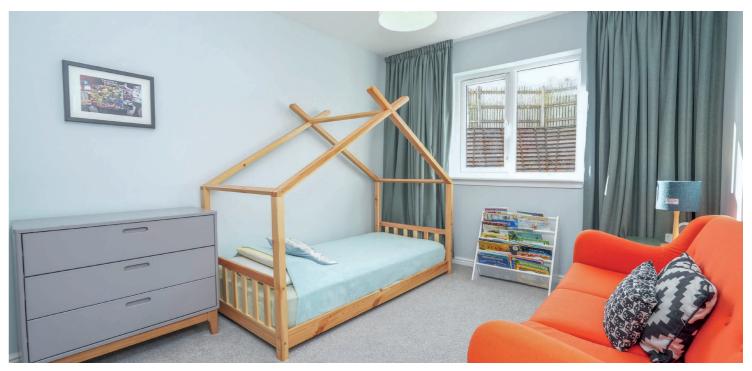

The ground floor accommodation extends to traditional reception hallway with WC adjacent, lovely family/playroom (or indeed separate dining room) to front, fantastic formal rear facing lounge with French doors to gardens, and spacious dining kitchen with a range of wall and base mounted units and access to side. Upstairs a bright and spacious landing area gives access to generous principal bedroom with fitted wardrobes and lovely en-suite shower room, two further spacious double bedrooms, good fourth bedroom and modern main family bathroom. The specification includes a system of gas central heating, double glazing and overall, the subjects are well presented and decorated throughout.