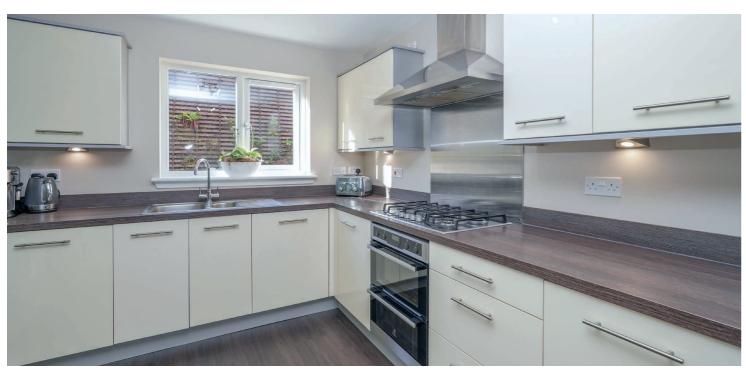

The ground floor accommodation extends to traditional reception hallway with WC adjacent, lovely family/playroom (or indeed separate dining room) to front, fantastic formal rear facing lounge with French doors to gardens, and spacious dining kitchen with a range of wall and base mounted units and access to side. Upstairs a bright and spacious landing area gives access to generous principal bedroom with fitted wardrobes and lovely en-suite shower room, two further spacious double bedrooms, good fourth bedroom and modern main family bathroom. The specification includes a system of gas central heating, double glazing and overall, the subjects are well presented and decorated throughout.