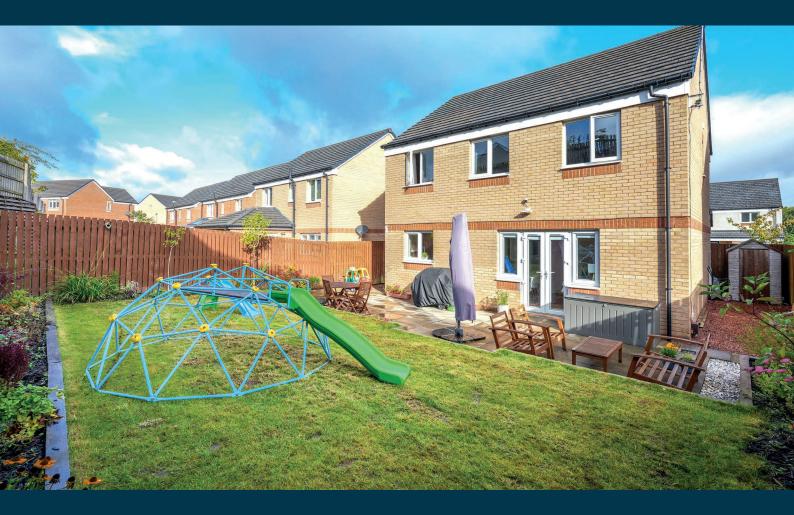

Externally the property is set within private easily maintained landscaped garden grounds with patio and lawned areas. Driveway to front providing vehicular parking leading to attached garage fitted with power, light and electric roller door.