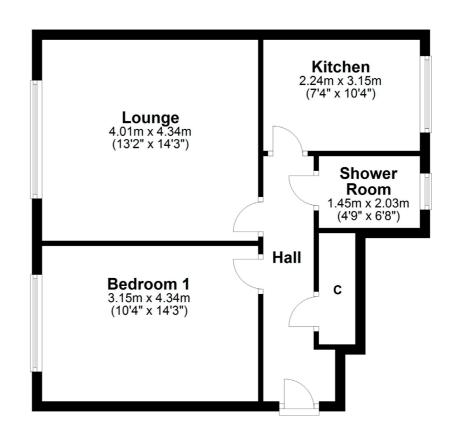

## 25 NETHERPLACE ROAD

NEWTON MEARNS

www.corumproperty.co.uk

- 1 | BEDROOM
- 1 | BATHROOM
- 1 | PUBLIC ROOM

**Sat Nav:** 25 Netherplace Road, Newton Mearns, G77 6BG

NM4178

\*All measurements and distances are approximate.
Floorplans are for illustration purposes and may
not be to scale.

For the full home report visit www.corumproperty.co.uk