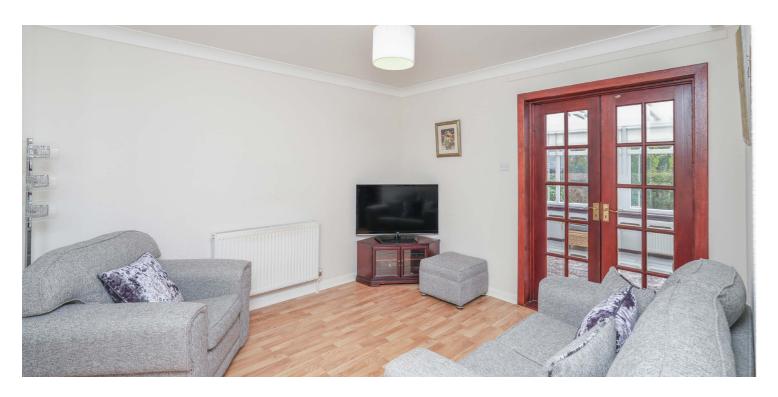

The accommodation extends to entrance vestibule, traditional style reception hallway, fantastic front facing lounge with feature fireplace, spacious ground floor double bedroom, lovely sitting room with storage and double doors through into bright energy efficient conservatory (replaced 2021 - 10 year guarantee), flexible dining room which could suit as further bedroom accommodation, fitted kitchen with a range of wall and base mounted units with garden access and main tiled bathroom. Upstairs the accommodation continues to excellent principal bedroom with en-suite shower room and significant storage off the landing. The specification includes a modern system of gas central heating, double glazing and the subjects will suit a variety of purchasers.