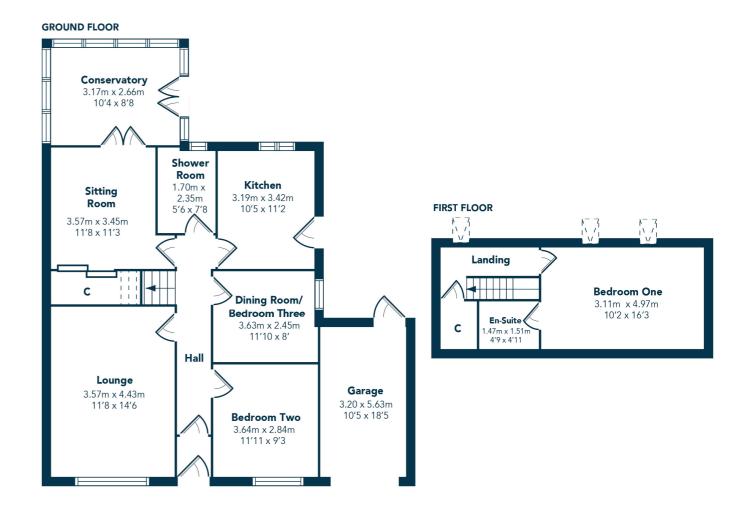

The accommodation extends to entrance vestibule, traditional style reception hallway, fantastic front facing lounge with feature fireplace, spacious ground floor double bedroom, lovely sitting room with storage and double doors through into bright energy efficient conservatory (replaced 2021 - 10 year guarantee), flexible dining room which could suit as further bedroom accommodation, fitted kitchen with a range of wall and base mounted units with garden access and main tiled bathroom. Upstairs the accommodation continues to excellent principal bedroom with en-suite shower room and significant storage off the landing. The specification includes a modern system of gas central heating, double glazing and the subjects will suit a variety of purchasers.

Externally the property is set within private and level garden grounds with driveway to front leading to single garage.

Newton Mearns is one of the most sought-after suburbs within the south side of Glasgow. The property is superbly placed for a wide range of amenities and indeed nationally recognised schooling. The property is a short distance away from excellent shopping at The Avenue at Mearns Cross and Greenlaw Village. There are an abundance of sports and recreational facilities found within the district which include excellent golf courses, parks, tennis clubs and there are a variety of country pursuits found nearby at Hazeldene. Local train stations include Whitecraigs Station and Patterton Station.

NM4188 | Sat Nav: 1 Mearnscroft Road, Newton Mearns, G77 5QH

For the full home report visit www.corumproperty.co.uk

\* All measurements and distances are approximate Floorplans are for illustration purposes and may not be to scale.