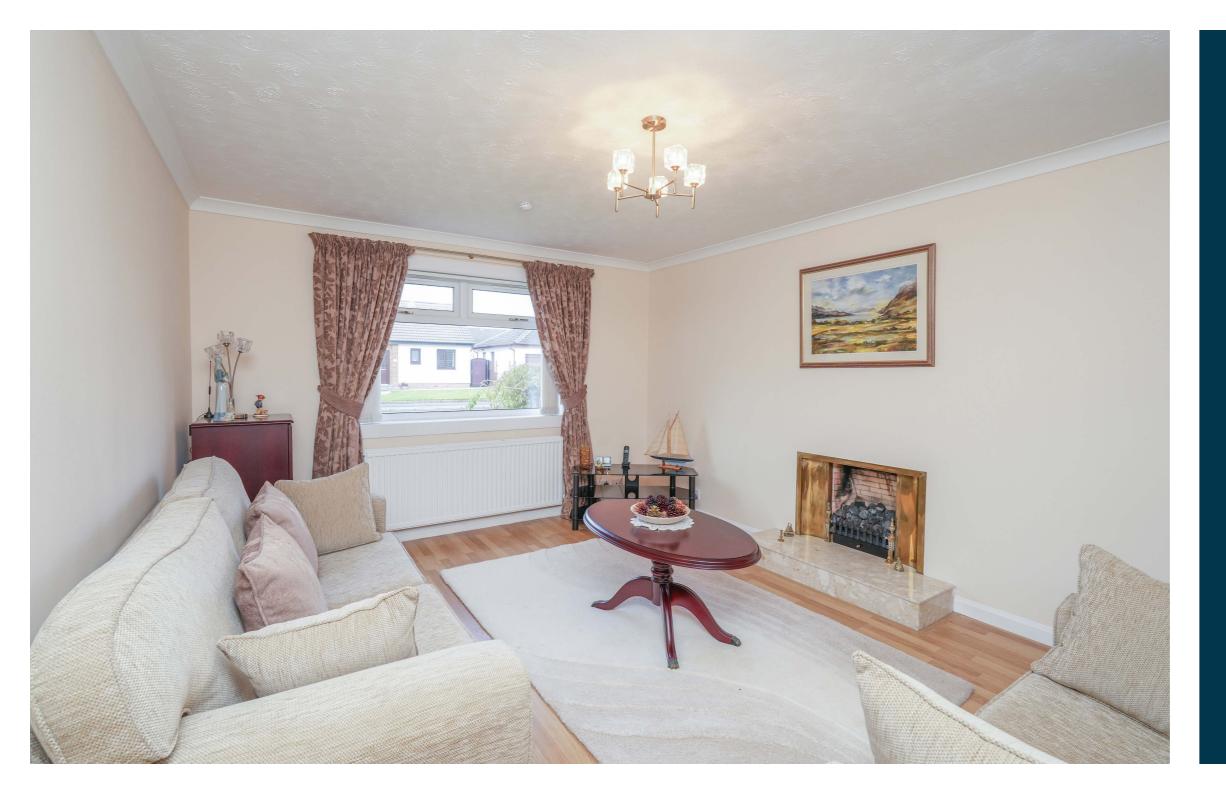

The accommodation extends to entrance vestibule, traditional style reception hallway, fantastic front facing lounge with feature fireplace, spacious ground floor double bedroom, lovely sitting room with storage and double doors through into bright energy efficient conservatory (replaced 2021 - 10 year guarantee), flexible dining room which could suit as further bedroom accommodation, fitted kitchen with a range of wall and base mounted units with garden access and main tiled bathroom. Upstairs the accommodation continues to excellent principal bedroom with en-suite shower room and significant storage off the landing. The specification includes a modern system of gas central heating, double glazing and the subjects will suit a variety of purchasers.