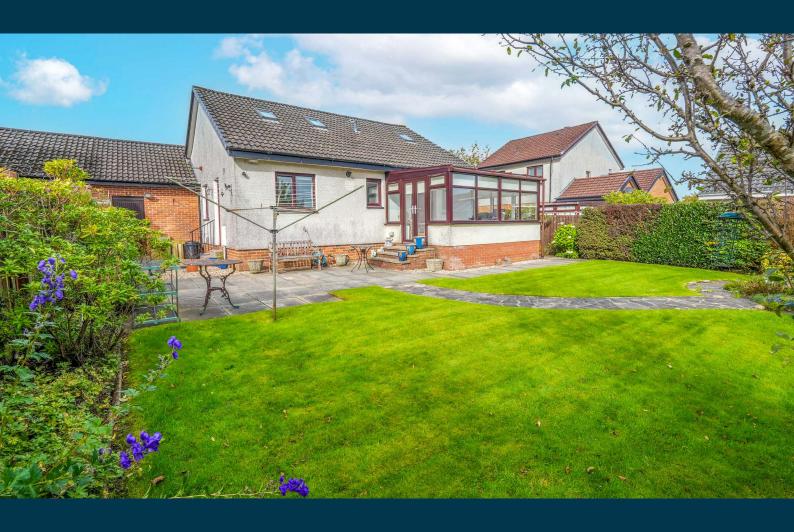

Externally the property is set within private and level garden grounds with driveway to front leading to single garage.

Newton Mearns is one of the most sought-after suburbs within the south side of Glasgow. The property is superbly placed for a wide range of amenities and indeed nationally recognised schooling. The property is a short distance away from excellent shopping at The Avenue at Mearns Cross and Greenlaw Village. There are an abundance of sports and recreational facilities found within the district which include excellent golf courses, parks, tennis clubs and there are a variety of country pursuits found nearby at Hazeldene. Local train stations include Whitecraigs Station and Patterton Station.