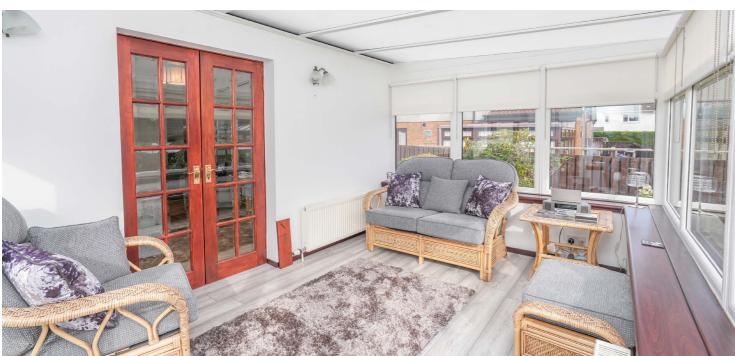

The accommodation extends to entrance vestibule, traditional style reception hallway, fantastic front facing lounge with feature fireplace, spacious ground floor double bedroom, lovely sitting room with storage and double doors through into bright energy efficient conservatory (replaced 2021 - 10 year guarantee), flexible dining room which could suit as further bedroom accommodation, fitted kitchen with a range of wall and base mounted units with garden access and main tiled bathroom. Upstairs the accommodation continues to excellent principal bedroom with en-suite shower room and significant storage off the landing. The specification includes a modern system of gas central heating, double glazing and the subjects will suit a variety of purchasers.