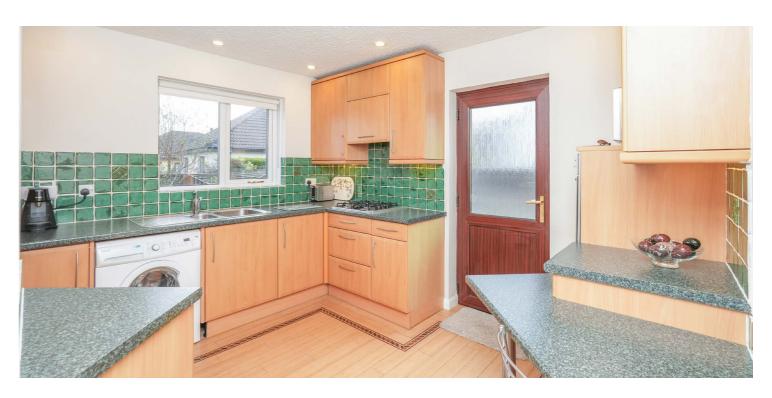

The accommodation extends to entrance vestibule, traditional style reception hallway, fantastic front facing lounge with feature fireplace, spacious ground floor double bedroom, lovely sitting room with storage and double doors through into bright energy efficient conservatory (replaced 2021 - 10 year guarantee), flexible dining room which could suit as further bedroom accommodation, fitted kitchen with a range of wall and base mounted units with garden access and main tiled bathroom. Upstairs the accommodation continues to excellent principal bedroom with en-suite shower room and significant storage off the landing. The specification includes a modern system of gas central heating, double glazing and the subjects will suit a variety of purchasers.