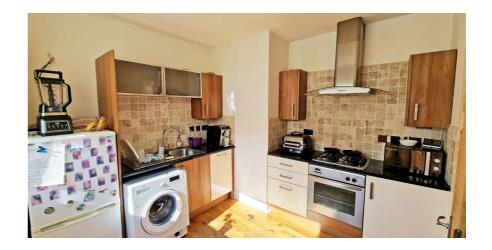

- Hallway substantial main lounge
- Modern fitted breakfasting kitchen/ dining
- 2 double bedroom master en suite
- Main bathroom
- Gas central heating, double glazed, private garden