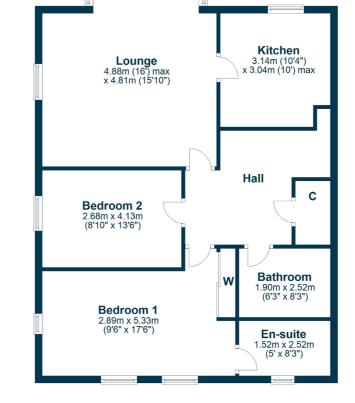

**Ground Floor** 

Sat Nav: Apartment 0/2, 4 Pentland Road, Newlands, G43 2AR

SS4008

\*All measurements and distances are approximate. Floorplans are for illustration purposes and may not be to scale.

> For the full home report visit www.corumproperty.co.uk