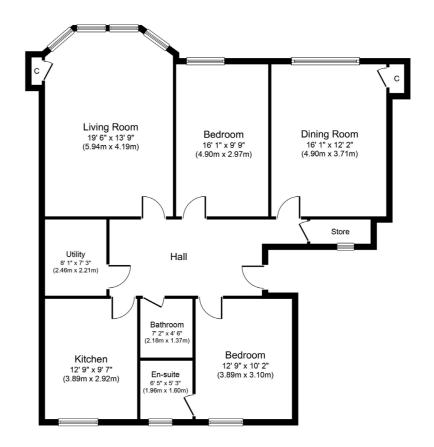

**Sat Nav:** 23 Darnley Gardens, Pollokshields, G41 4NQ

SS4513

\*All measurements and distances are approximate.
Floorplans are for illustration purposes and may
not be to scale.

For the full home report visit www.corumproperty.co.uk