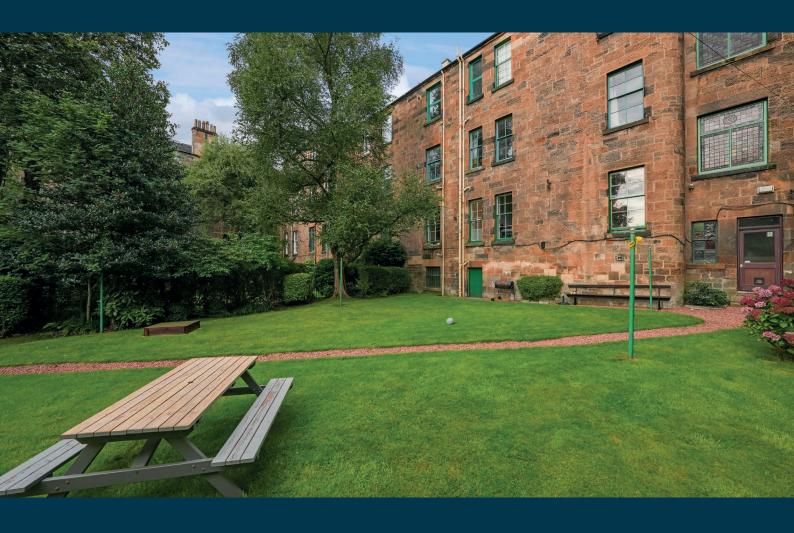

- Ground floor town flat
- Landscaped private front gardens
- Five versatile apartments
- Contemporary dining kitchen with pantry
- An array of original features
- Popular amenities nearby

## Amenities

691 Shields Road is a stone's throw away from shops in Pollokshields and Strathbungo where coffee houses, restaurants, bars, and boutiques can be found. Recreational pursuits within the area are available locally at Maxwell Park, Pollok Country Park, and Titwood Lawn Tennis Club. Pollokshields West train station is approximately 300 yards walk, Shields Road underground station is less than one mile away and the M77 connects the Southside of Glasgow to Scotland's motorway network.