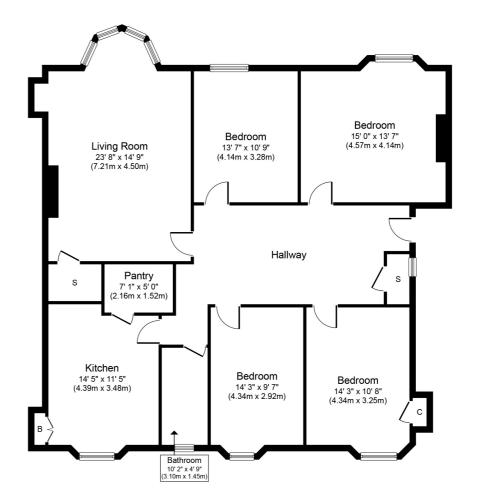

## 0/2 691 SHIELDS ROAD

**POLLOKSHIELDS** 

www.corumproperty.co.uk

- 4 | BEDROOMS
- 1 | BATHROOM
- 1 | PUBLIC ROOM

Occupying an easily accessible ground floor position within an attractive blonde sandstone terrace, a full 5 apartment townflat with private gardens and outstanding specification throughout.

- Ground floor town flat
- Landscaped private front gardens
- Five versatile apartments
- Contemporary dining kitchen with pantry
- An array of original features
- Popular amenities nearby

\*All measurements and distances are approximate.
Floorplans are for illustration purposes and may
not be to scale.

For the full home report visit www.corumproperty.co.uk

WE'RE **SOLD** ON YOUR FUTURE

Corum Shawlands 247 Kilmarnock Road, Shawlands, G41 3JF