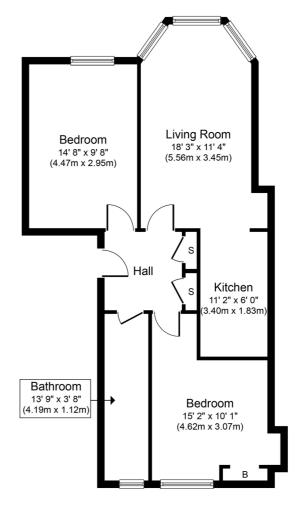

Sat Nav: 373 Tantallon Road, Shawlands, G41 3HJ

SS4529

\*All measurements and distances are approximate.
Floorplans are for illustration purposes and may
not be to scale.

For the full home report visit www.corumproperty.co.uk