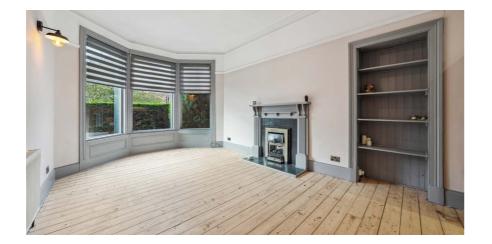

- Red sandstone building
- Large bay window lounge
- Newly fitted open plan kitchen
- Two bedrooms and contemporary bathroom
- Gas central heating, double glazing, secure entry system