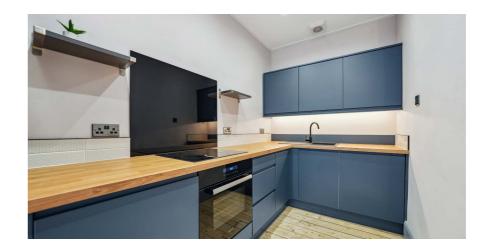

- Red sandstone building
- Large bay window lounge
- Newly fitted open plan kitchen
- Two bedrooms and contemporary bathroom
- Gas central heating, double glazing, secure entry system