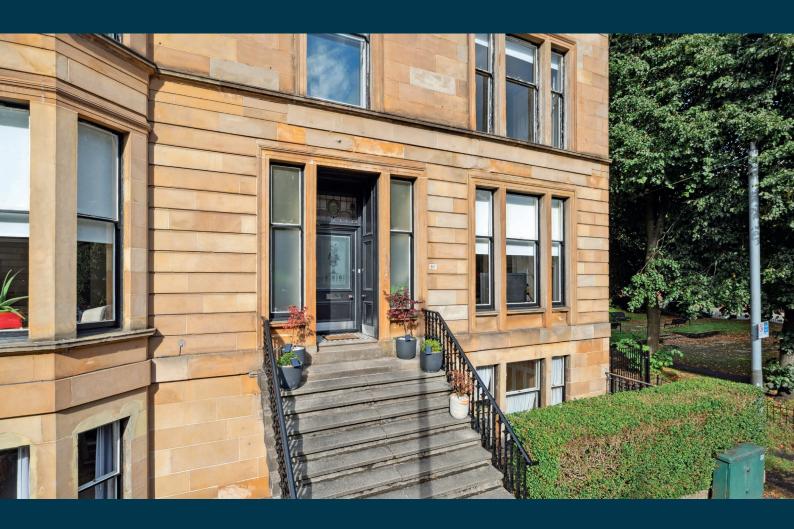

# **86 LESLIE STREET**

POLLOKSHIELDS

www.corumproperty.co.uk

## 1 | PUBLIC ROOM

An incredible main door townflat set within a striking sandstone building that wraps around the corner with Leslie Street and Shields Road.

- Elevated main door townflat
- Huge L-shaped dining hallway
- Dual aspect corner lounge with fireplace
- 3 impressive double bedrooms (one used as dining)
- Beautifully upgraded modern kitchen with granite worktops
- Timber casement windows, gas central heating,
- An array of original features, large external store room