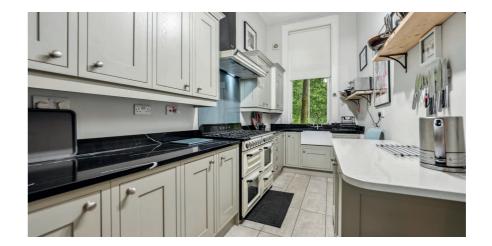

## 1 | PUBLIC ROOM

An incredible main door townflat set within a striking sandstone building that wraps around the corner with Leslie Street and Shields Road.

- Elevated main door townflat
- Huge L-shaped dining hallway
- Dual aspect corner lounge with fireplace
- 3 impressive double bedrooms (one used as dining)
- Beautifully upgraded modern kitchen with granite worktops
- Timber casement windows, gas central heating,
- An array of original features, large external store room