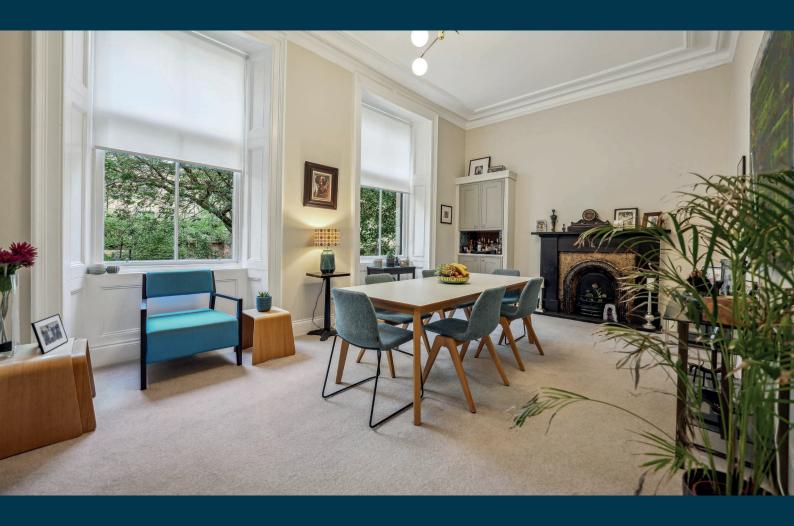

## 1 | PUBLIC ROOM

An incredible main door townflat set within a striking sandstone building that wraps around the corner with Leslie Street and Shields Road.

- Elevated main door townflat
- Huge L-shaped dining hallway
- Dual aspect corner lounge with fireplace
- 3 impressive double bedrooms (one used as dining)
- Beautifully upgraded modern kitchen with granite worktops
- Timber casement windows, gas central heating,
- An array of original features, large external store room