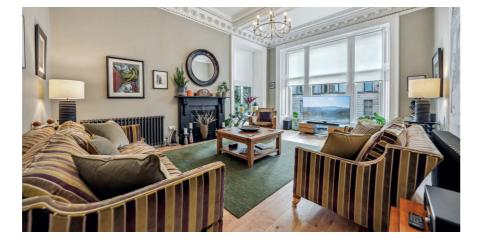

## 1 | PUBLIC ROOM

An incredible main door townflat set within a striking sandstone building that wraps around the corner with Leslie Street and Shields Road.

- Elevated main door townflat
- Huge L-shaped dining hallway
- Dual aspect corner lounge with fireplace
- 3 impressive double bedrooms (one used as dining)
- Beautifully upgraded modern kitchen with granite worktops
- Timber casement windows, gas central heating,
- An array of original features, large external store room