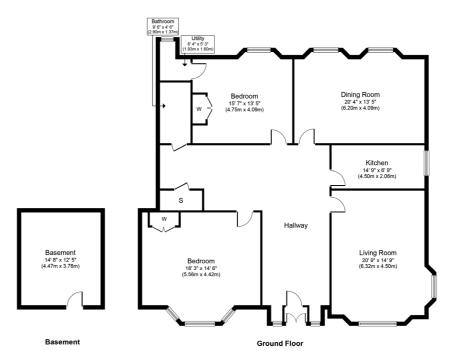

#### 3 | BEDROOMS

### 1 | BATHROOM

## 1 | PUBLIC ROOM

An incredible main door townflat set within a striking sandstone building that wraps around the corner with Leslie Street and Shields Road.

- Elevated main door townflat
- Huge L-shaped dining hallway
- Dual aspect corner lounge with fireplace
- 3 impressive double bedrooms (one used as dining)
- Beautifully upgraded modern kitchen with granite worktops
- Timber casement windows, gas central heating,
- An array of original features, large external store room

Frequent public transport links provide rapid access to Glasgow city centre, local railway station is less than a ten-minute walk.

Sat Nav: 86 Leslie Street, Pollokshields, G41 2RR

SS4530

\*All measurements and distances are approximate.
Floorplans are for illustration purposes and may
not be to scale.