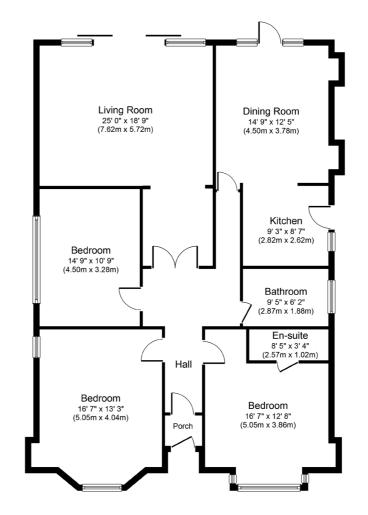

**Sat Nav:** 5 Southwood Drive, King's Park, G44 5SH

SS4534

\*All measurements and distances are approximate.
Floorplans are for illustration purposes and may
not be to scale.

For the full home report visit www.corumproperty.co.uk