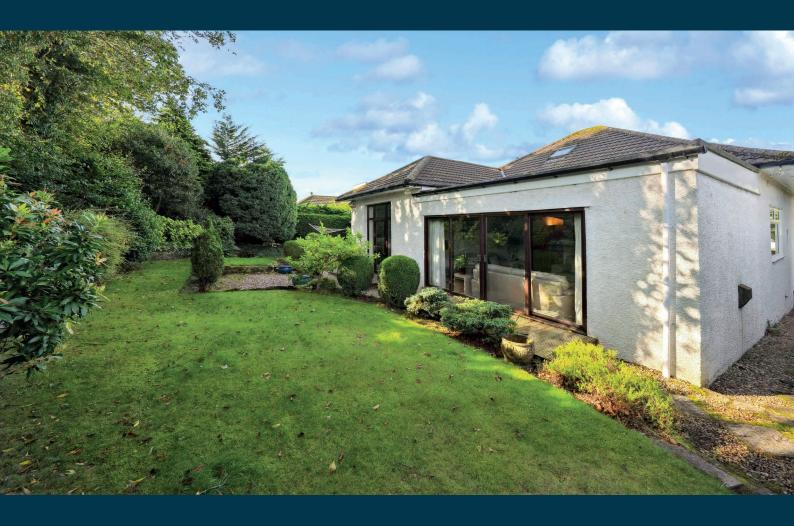

## **5 SOUTHWOOD DRIVE**

KING'S PARK

www.corumproperty.co.uk

- 3 | BEDROOMS
- 2 | BATHROOMS
- 2 | PUBLIC ROOMS

Positioned in a quiet King's Park address, this attractive bungalow is surrounded by its own private gardens. Sympathetically extended and beautifully presented, the property is nearby excellent public transport links and reputable states schools.

- Impressive detached bungalow with extension
- Presently three bedrooms & two public rooms
- Contemporary bathroom & en-suite shower
- Off street driveway parking to front/side
- Enclosed & established rear gardens
- Quiet address 1 mile from various amenities