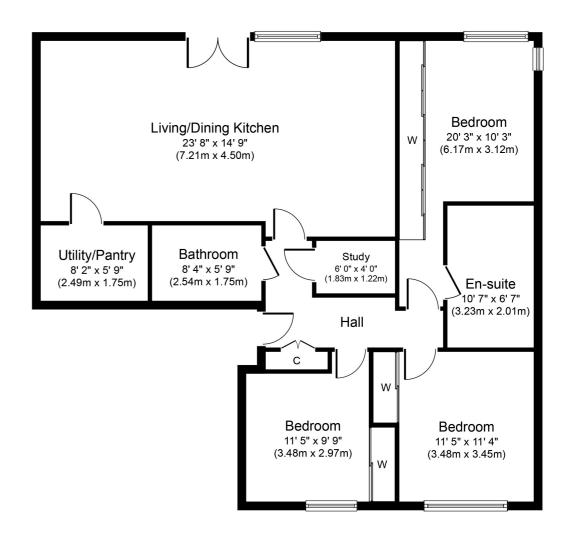

## 4/2, 12 HAGGS GATE POLLOKSHIELDS

www.corumproperty.co.uk

- 3 | BEDROOMS
- 2 | BATHROOMS
- 1 | PUBLIC ROOM

Occupying a prominent penthouse level position and enjoying direct Westerly aspects across Pollok Park this significant 3 bedroom penthouse extends to 1216sqft or thereby and forms part of the Park Grove development by Westpoint Homes circa 2018.

Complete accommodation extends to: carpeted residence vestibule, lift access to top floor landing, private welcoming hallway with inbuilt storage and useful home office / study, substantial main lounge, open plan dinning room, open plan fitted / integrated kitchen with dedicated utility room adjacent, double leaf French doors from the main lounge allows access to a full width private sun terrace looking West over Pollok Park. Large master bedroom with custom inbuilt wardrobes and luxury en-suite shower / bathroom, bedroom 2 / guest bedroom, bedroom 3 / nursery, separate main house bath / shower room. The specification includes gas central heating with heat recovery pump / system, high performance double glazing, security door entry, residents lift access. The flat itself benefits from extensive inbuilt storage and the remaining term of the NHBC guarantee.