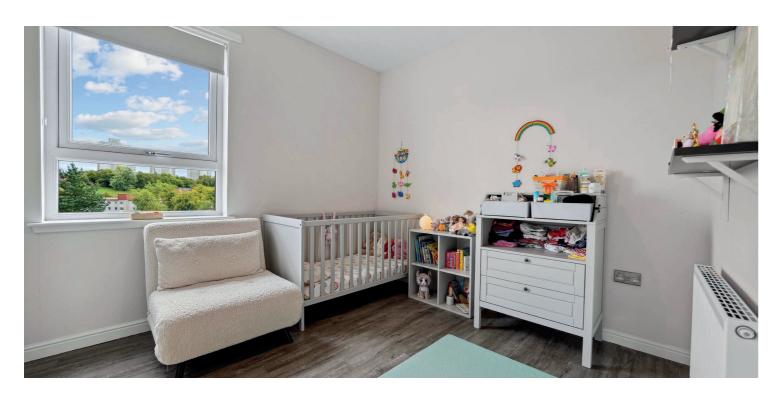

Complete accommodation extends to: carpeted residence vestibule, lift access to top floor landing, private welcoming hallway with inbuilt storage and useful home office / study, substantial main lounge, open plan dinning room, open plan fitted / integrated kitchen with dedicated utility room adjacent, double leaf French doors from the main lounge allows access to a full width private sun terrace looking West over Pollok Park. Large master bedroom with custom inbuilt wardrobes and luxury en-suite shower / bathroom, bedroom 2 / guest bedroom, bedroom 3 / nursery, separate main house bath / shower room. The specification includes gas central heating with heat recovery pump / system, high performance double glazing, security door entry, residents lift access. The flat itself benefits from extensive inbuilt storage and the remaining term of the NHBC guarantee.