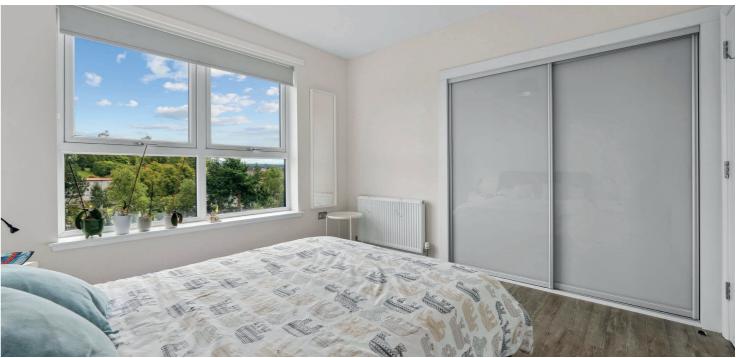

Complete accommodation extends to: carpeted residence vestibule, lift access to top floor landing, private welcoming hallway with inbuilt storage and useful home office / study, substantial main lounge, open plan dinning room, open plan fitted / integrated kitchen with dedicated utility room adjacent, double leaf French doors from the main lounge allows access to a full width private sun terrace looking West over Pollok Park. Large master bedroom with custom inbuilt wardrobes and luxury en-suite shower / bathroom, bedroom 2 / guest bedroom, bedroom 3 / nursery, separate main house bath / shower room. The specification includes gas central heating with heat recovery pump / system, high performance double glazing, security door entry, residents lift access. The flat itself benefits from extensive inbuilt storage and the remaining term of the NHBC guarantee.