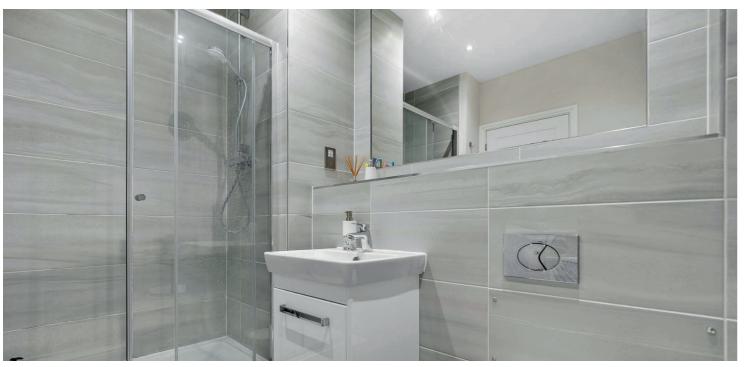

Complete accommodation extends to: carpeted residence vestibule, lift access to top floor landing, private welcoming hallway with inbuilt storage and useful home office / study, substantial main lounge, open plan dinning room, open plan fitted / integrated kitchen with dedicated utility room adjacent, double leaf French doors from the main lounge allows access to a full width private sun terrace looking West over Pollok Park. Large master bedroom with custom inbuilt wardrobes and luxury en-suite shower / bathroom, bedroom 2 / guest bedroom, bedroom 3 / nursery, separate main house bath / shower room. The specification includes gas central heating with heat recovery pump / system, high performance double glazing, security door entry, residents lift access. The flat itself benefits from extensive inbuilt storage and the remaining term of the NHBC guarantee.