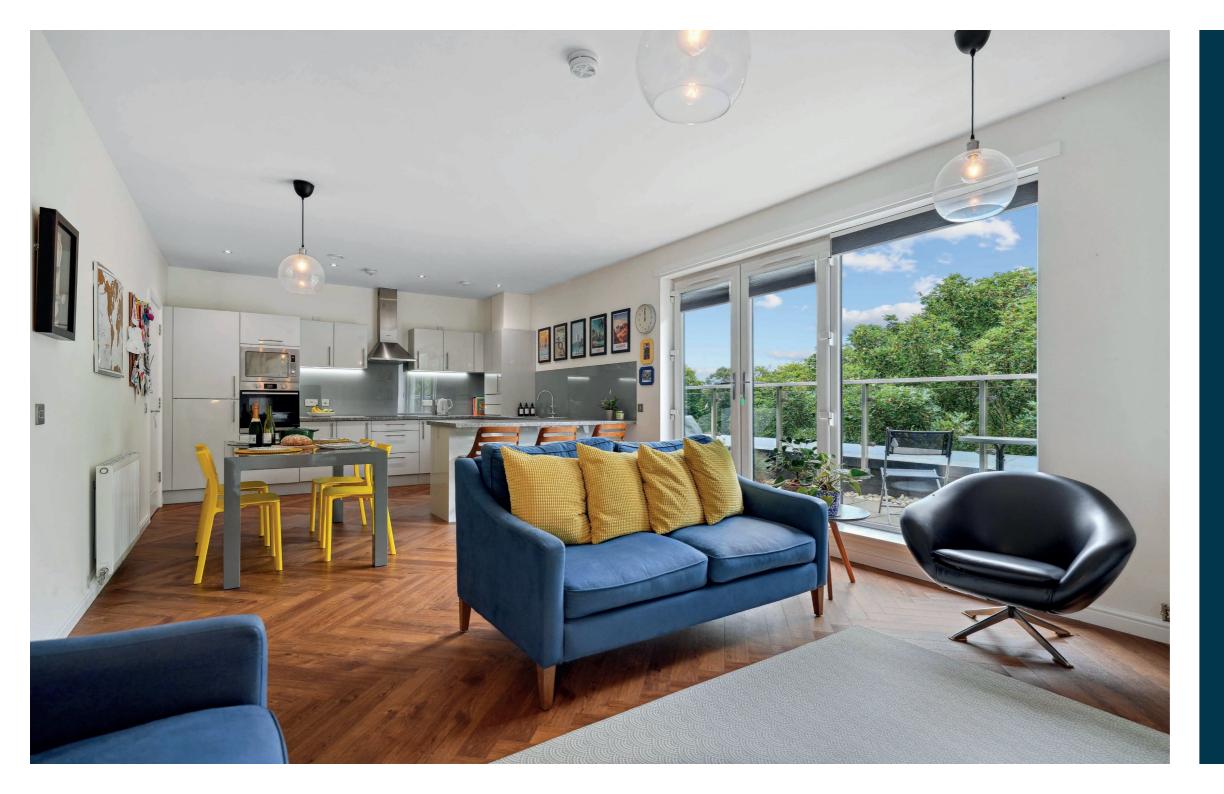

Complete accommodation extends to: carpeted residence vestibule, lift access to top floor landing, private welcoming hallway with inbuilt storage and useful home office / study, substantial main lounge, open plan dinning room, open plan fitted / integrated kitchen with dedicated utility room adjacent, double leaf French doors from the main lounge allows access to a full width private sun terrace looking West over Pollok Park. Large master bedroom with custom inbuilt wardrobes and luxury en-suite shower / bathroom, bedroom 2 / guest bedroom, bedroom 3 / nursery, separate main house bath / shower room. The specification includes gas central heating with heat recovery pump / system, high performance double glazing, security door entry, residents lift access. The flat itself benefits from extensive inbuilt storage and the remaining term of the NHBC guarantee.