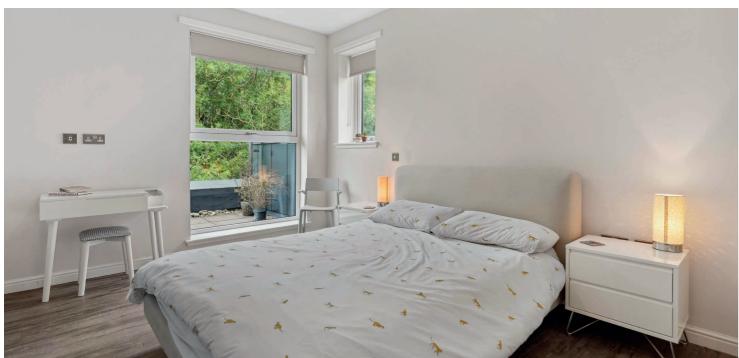

Complete accommodation extends to: carpeted residence vestibule, lift access to top floor landing, private welcoming hallway with inbuilt storage and useful home office / study, substantial main lounge, open plan dinning room, open plan fitted / integrated kitchen with dedicated utility room adjacent, double leaf French doors from the main lounge allows access to a full width private sun terrace looking West over Pollok Park. Large master bedroom with custom inbuilt wardrobes and luxury en-suite shower / bathroom, bedroom 2 / guest bedroom, bedroom 3 / nursery, separate main house bath / shower room. The specification includes gas central heating with heat recovery pump / system, high performance double glazing, security door entry, residents lift access. The flat itself benefits from extensive inbuilt storage and the remaining term of the NHBC guarantee.