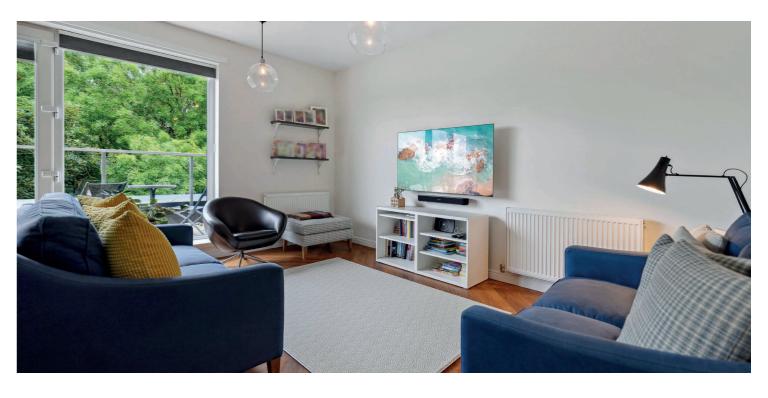

Complete accommodation extends to: carpeted residence vestibule, lift access to top floor landing, private welcoming hallway with inbuilt storage and useful home office / study, substantial main lounge, open plan dinning room, open plan fitted / integrated kitchen with dedicated utility room adjacent, double leaf French doors from the main lounge allows access to a full width private sun terrace looking West over Pollok Park. Large master bedroom with custom inbuilt wardrobes and luxury en-suite shower / bathroom, bedroom 2 / guest bedroom, bedroom 3 / nursery, separate main house bath / shower room. The specification includes gas central heating with heat recovery pump / system, high performance double glazing, security door entry, residents lift access. The flat itself benefits from extensive inbuilt storage and the remaining term of the NHBC guarantee.