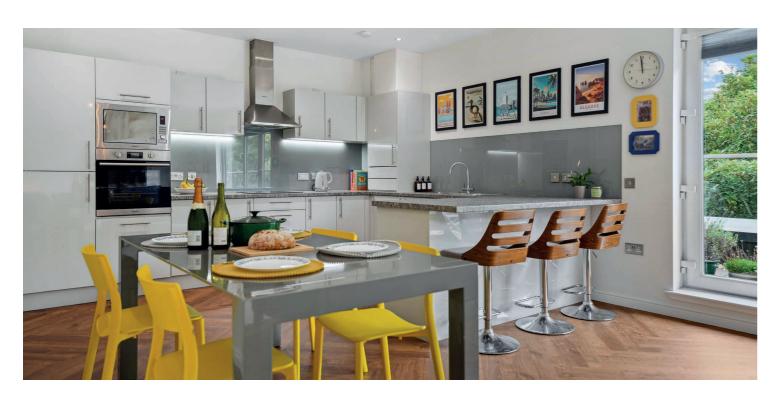

Complete accommodation extends to: carpeted residence vestibule, lift access to top floor landing, private welcoming hallway with inbuilt storage and useful home office / study, substantial main lounge, open plan dinning room, open plan fitted / integrated kitchen with dedicated utility room adjacent, double leaf French doors from the main lounge allows access to a full width private sun terrace looking West over Pollok Park. Large master bedroom with custom inbuilt wardrobes and luxury en-suite shower / bathroom, bedroom 2 / guest bedroom, bedroom 3 / nursery, separate main house bath / shower room. The specification includes gas central heating with heat recovery pump / system, high performance double glazing, security door entry, residents lift access. The flat itself benefits from extensive inbuilt storage and the remaining term of the NHBC guarantee.