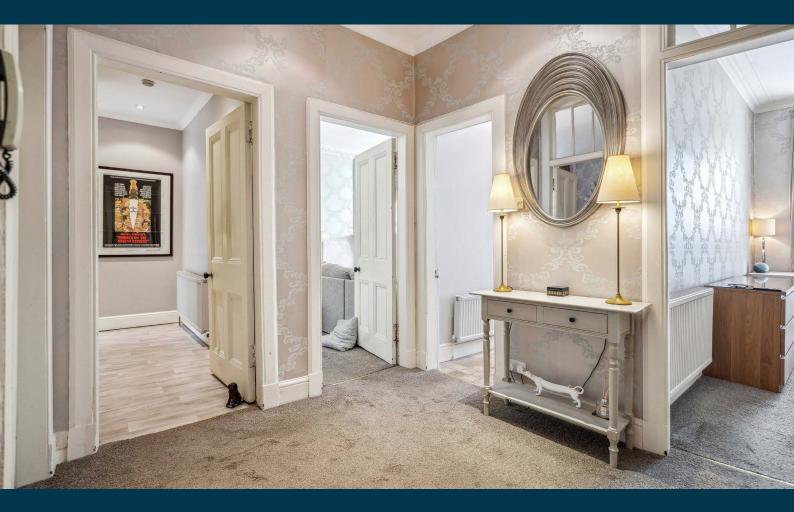

- Meticulously maintained traditional flat
- Broad hallway with office space and storage
- Large bay windowed lounge with feature fireplace
- Dining sized contemporary styled kitchen
- 2 double bedrooms and sizeable bathroom
- Gas central heating, double glazing, secure entry system