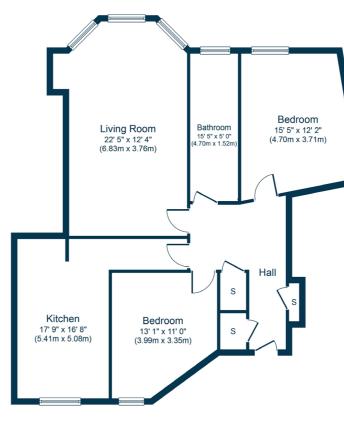

Approximate Floor Area 983 sq. ft. (91.4 sq. m.)

Sat Nav: 2/1, 14 Battlefield Gardens, Battlefield, G42 9JW

#### SS4538

\*All measurements and distances are approximate. Floorplans are for illustration purposes and may not be to scale.

For the full home report visit **www.corumproperty.co.uk** 