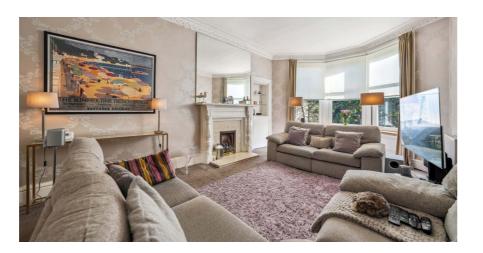

- Meticulously maintained traditional flat
- Broad hallway with office space and storage
- Large bay windowed lounge with feature fireplace
- Dining sized contemporary styled kitchen
- 2 double bedrooms and sizeable bathroom
- Gas central heating, double glazing, secure entry system