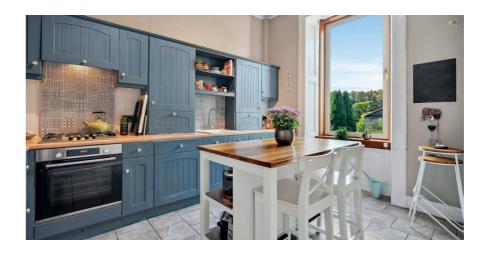

# 2 | BEDROOMS1 | BATHROOM1 | PUBLIC ROOM

A superb main door upper conversion, presented to the market in turn-key order, with beautiful private gardens to the front.

- Traditional upper conversion
- 2 double sized bedrooms
- Impressive bay window lounge with log burner
- Dining sized kitchen and modern bathroom
- An array of period features, private gardens to the front
- Double glazing and Gas central heating