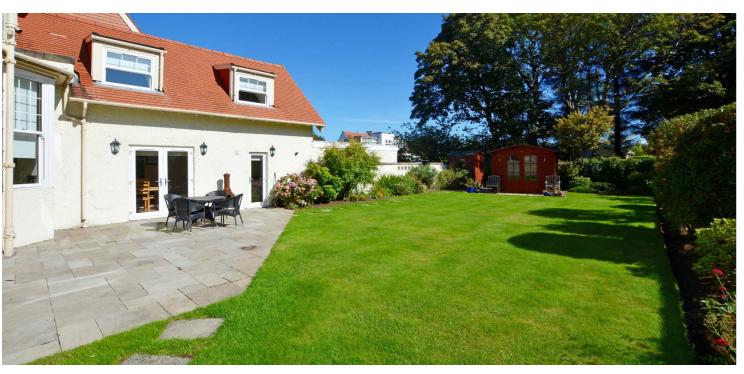

Externally there is shared parking to the front and access to the integral garage which has a door to the dining kitchen. The enclosed rear garden is south facing and predominantly lawned with well stocked shrubbery borders, mature trees, patio area and summerhouse.