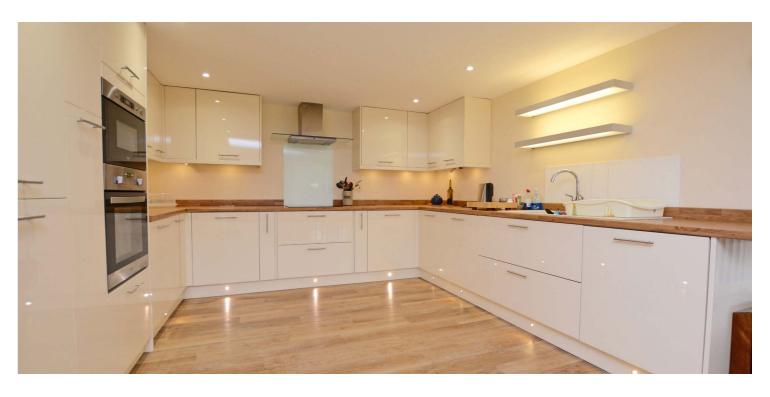

Features and benefits include a bespoke fitted kitchen with integrated appliances, well proportioned apartments, luxury sanitary ware, quality floor coverings, neutral decoration, gas central heating with a 'Worcester' boiler housed in the utility room, double glazing and fitted wardrobes in all four bedrooms.

In summary the accommodation extends to, on the ground floor, a vestibule with two piece wc off, reception hallway, lounge, sitting room, double bedroom with en-suite shower room and underfloor heating, open plan dining kitchen with doors to the garden and utility room. Upstairs there are three further double bedrooms including a master with three piece en-suite shower room, under floor heating and walk in wardrobes. Completing the accommodation is a three piece bathroom with freestanding bath.