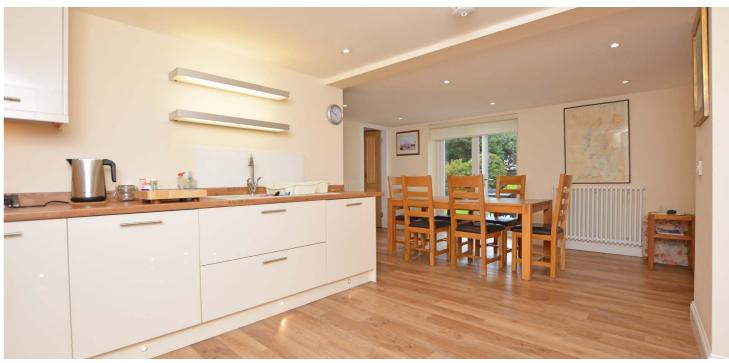

Features and benefits include a bespoke fitted kitchen with integrated appliances, well proportioned apartments, luxury sanitary ware, quality floor coverings, neutral decoration, gas central heating with a 'Worcester' boiler housed in the utility room, double glazing and fitted wardrobes in all four bedrooms.

In summary the accommodation extends to, on the ground floor, a vestibule with two piece wc off, reception hallway, lounge, sitting room, double bedroom with en-suite shower room and underfloor heating, open plan dining kitchen with doors to the garden and utility room. Upstairs there are three further double bedrooms including a master with three piece en-suite shower room, under floor heating and walk in wardrobes. Completing the accommodation is a three piece bathroom with freestanding bath.