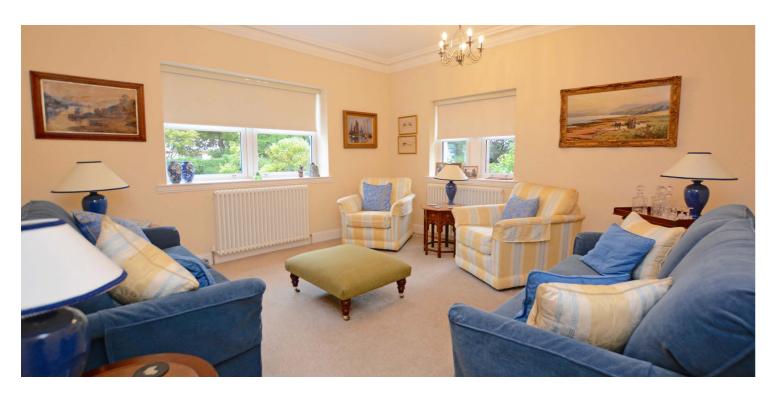

Features and benefits include a bespoke fitted kitchen with integrated appliances, well proportioned apartments, luxury sanitary ware, quality floor coverings, neutral decoration, gas central heating with a 'Worcester' boiler housed in the utility room, double glazing and fitted wardrobes in all four bedrooms.

In summary the accommodation extends to, on the ground floor, a vestibule with two piece wc off, reception hallway, lounge, sitting room, double bedroom with en-suite shower room and underfloor heating, open plan dining kitchen with doors to the garden and utility room. Upstairs there are three further double bedrooms including a master with three piece en-suite shower room, under floor heating and walk in wardrobes. Completing the accommodation is a three piece bathroom with freestanding bath.