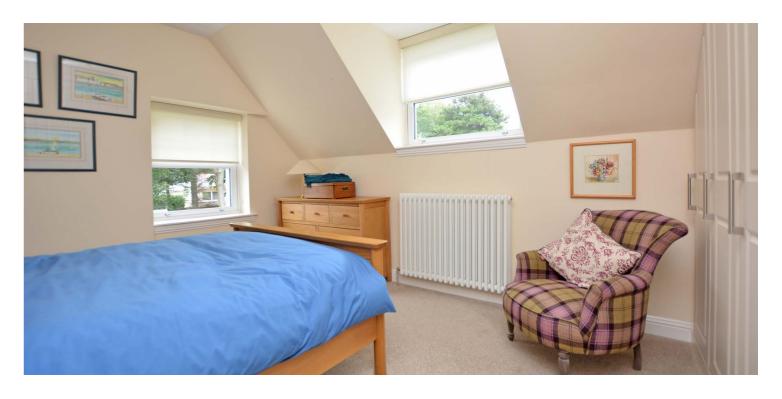

Features and benefits include a bespoke fitted kitchen with integrated appliances, well proportioned apartments, luxury sanitary ware, quality floor coverings, neutral decoration, gas central heating with a 'Worcester' boiler housed in the utility room, double glazing and fitted wardrobes in all four bedrooms.

In summary the accommodation extends to, on the ground floor, a vestibule with two piece wc off, reception hallway, lounge, sitting room, double bedroom with en-suite shower room and underfloor heating, open plan dining kitchen with doors to the garden and utility room. Upstairs there are three further double bedrooms including a master with three piece en-suite shower room, under floor heating and walk in wardrobes. Completing the accommodation is a three piece bathroom with freestanding bath.