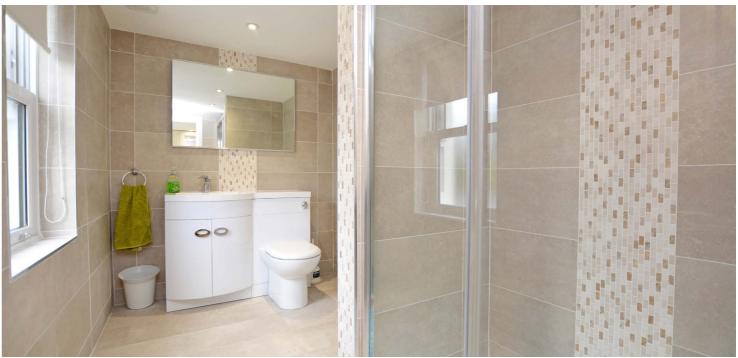

Features and benefits include a bespoke fitted kitchen with integrated appliances, well proportioned apartments, luxury sanitary ware, quality floor coverings, neutral decoration, gas central heating with a 'Worcester' boiler housed in the utility room, double glazing and fitted wardrobes in all four bedrooms.

In summary the accommodation extends to, on the ground floor, a vestibule with two piece wc off, reception hallway, lounge, sitting room, double bedroom with en-suite shower room and underfloor heating, open plan dining kitchen with doors to the garden and utility room. Upstairs there are three further double bedrooms including a master with three piece en-suite shower room, under floor heating and walk in wardrobes. Completing the accommodation is a three piece bathroom with freestanding bath.