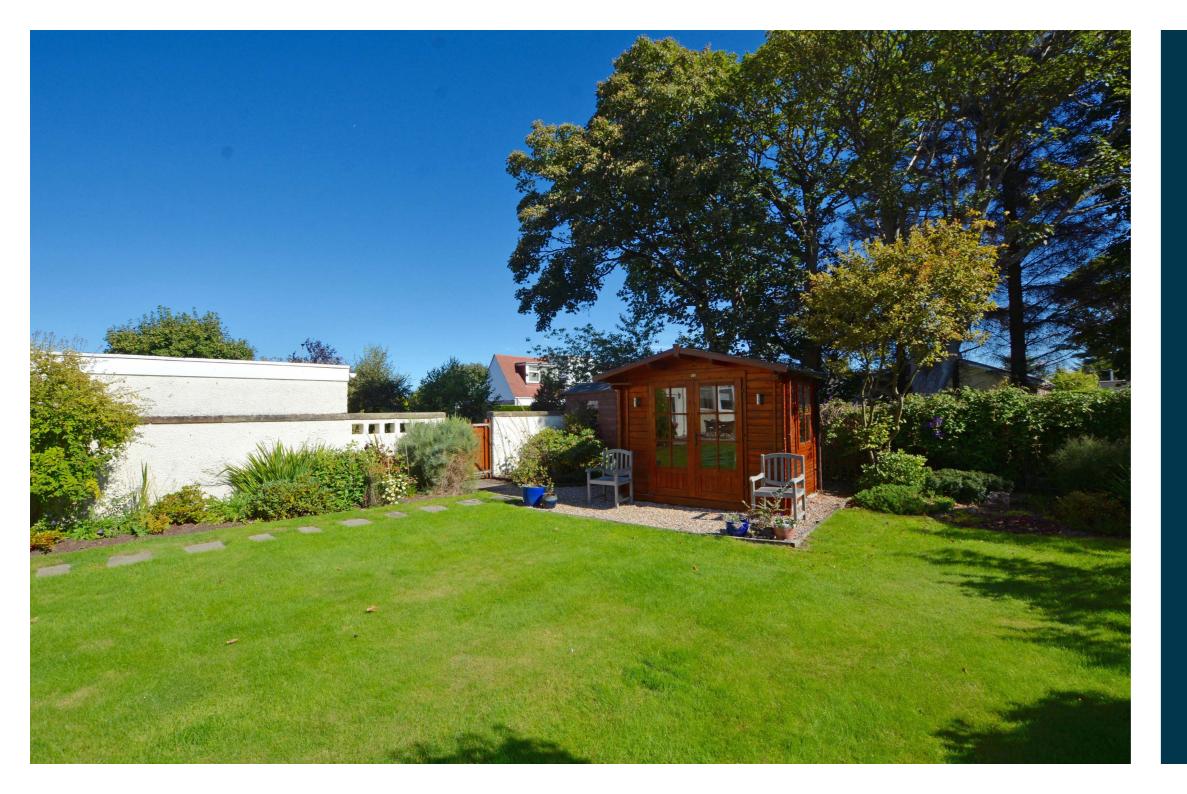

Externally there is shared parking to the front and access to the integral garage which has a door to the dining kitchen. The enclosed rear garden is south facing and predominantly lawned with well stocked shrubbery borders, mature trees, patio area and summerhouse.