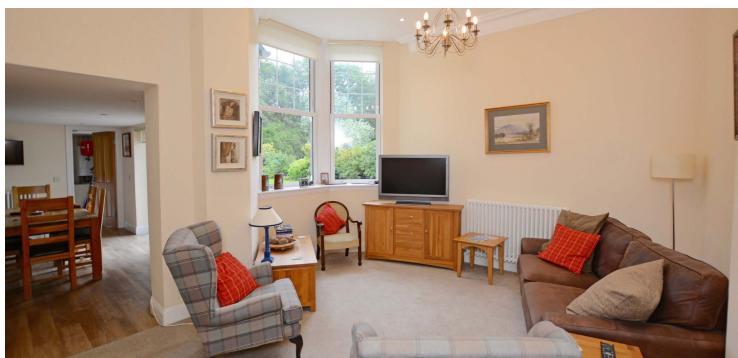

3 Warrix House is a traditional conversion arranged over two levels and forming part of Warrix House, an admired mansion house opposite Portland Golf Course and within close proximity to Royal Troon.

The property has been comprehensively upgraded, modernised and reconfigured by the current owners with no expense spared in creating a wonderful home suited to a variety of potential purchasers including families and indeed those clients seeking predominantly all on the level accommodation given the provision of a downstairs bedroom with en-suite shower room.

Features and benefits include a bespoke fitted kitchen with integrated appliances, well proportioned apartments, luxury sanitary ware, quality floor coverings, neutral decoration, gas central heating with a 'Worcester' boiler housed in the utility room, double glazing and fitted wardrobes in all four bedrooms.

In summary the accommodation extends to, on the ground floor, a vestibule with two piece wc off, reception hallway, lounge, sitting room, double bedroom with en-suite shower room and underfloor heating, open plan dining kitchen with doors to the garden and utility room. Upstairs there are three further double bedrooms including a master with three piece en-suite shower room, under floor heating and walk in wardrobes. Completing the accommodation is a three piece bathroom with freestanding bath.