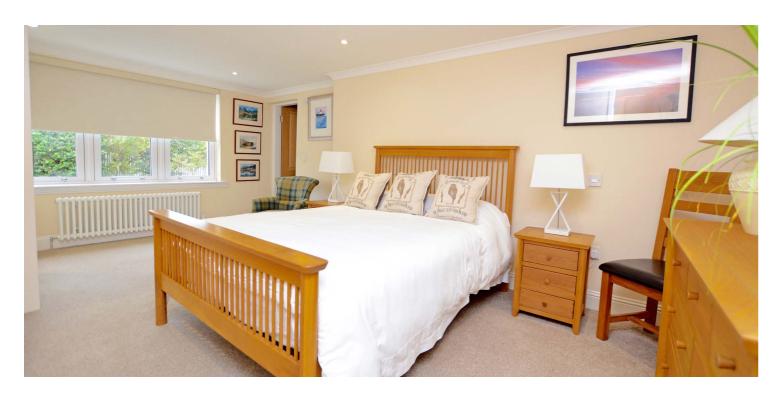

In summary the accommodation extends to, on the ground floor, a vestibule with two piece wc off, reception hallway, lounge, sitting room, double bedroom with en-suite shower room and underfloor heating, open plan dining kitchen with doors to the garden and utility room. Upstairs there are three further double bedrooms including a master with three piece en-suite shower room, under floor heating and walk in wardrobes. Completing the accommodation is a three piece bathroom with freestanding bath.