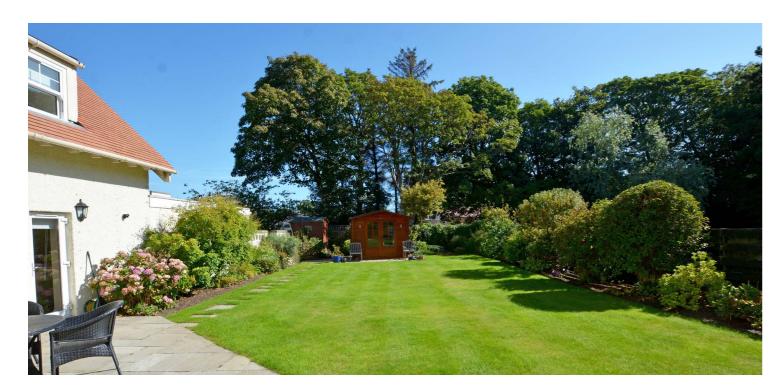

Externally there is shared parking to the front and access to the integral garage which has a door to the dining kitchen. The enclosed rear garden is south facing and predominantly lawned with well stocked shrubbery borders, mature trees, patio area and summerhouse.