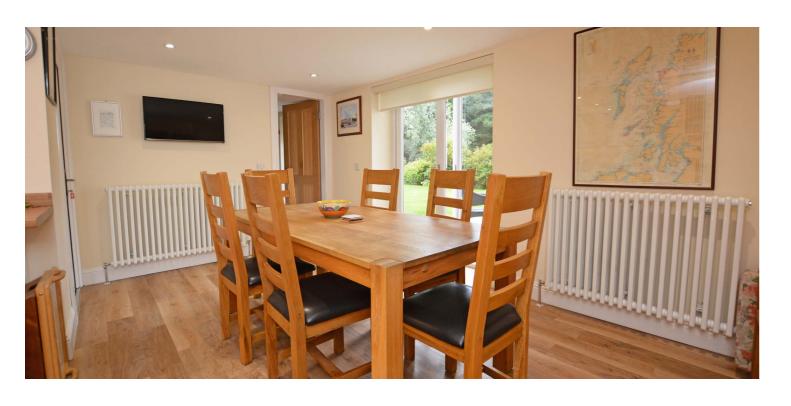

In summary the accommodation extends to, on the ground floor, a vestibule with two piece wc off, reception hallway, lounge, sitting room, double bedroom with en-suite shower room and underfloor heating, open plan dining kitchen with doors to the garden and utility room. Upstairs there are three further double bedrooms including a master with three piece en-suite shower room, under floor heating and walk in wardrobes. Completing the accommodation is a three piece bathroom with freestanding bath.