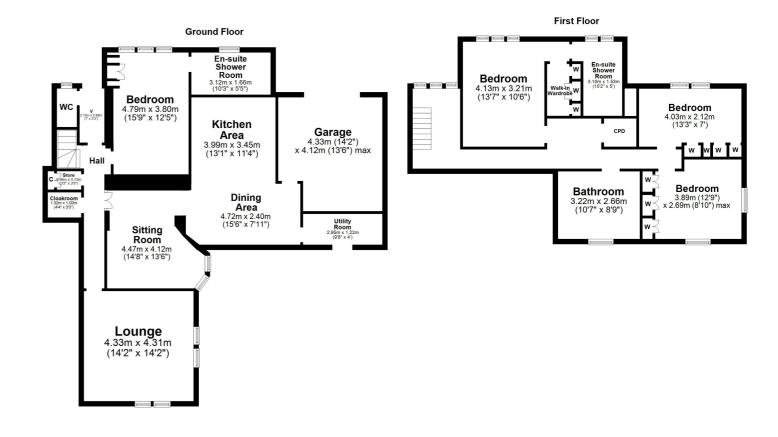

In summary the accommodation extends to, on the ground floor, a vestibule with two piece wc off, reception hallway, lounge, sitting room, double bedroom with en-suite shower room and underfloor heating, open plan dining kitchen with doors to the garden and utility room. Upstairs there are three further double bedrooms including a master with three piece en-suite shower room, under floor heating and walk in wardrobes. Completing the accommodation is a three piece bathroom with freestanding bath.