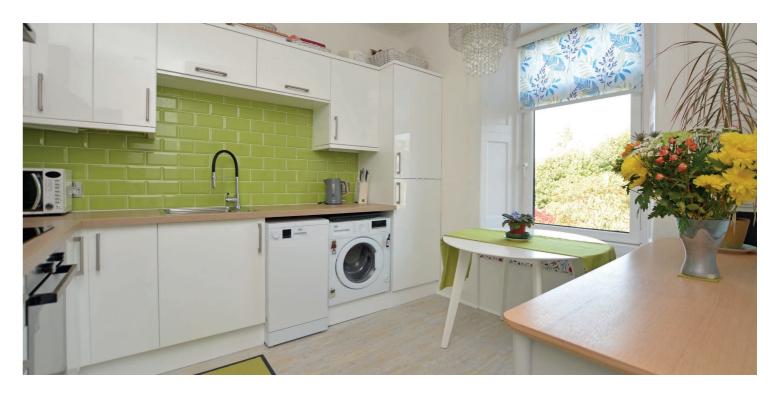

The property is presented in excellent decorative order with an excellent level of fixture and finish throughout including a modern fitted kitchen, tiled three piece bathroom, gas central heating, double glazing and fresh, neutral decoration.

In summary the accommodation extends to, on the first floor, a shared hallway, reception hallway, front facing lounge with window seat and feature fireplace, dining room/bedroom 3, fitted kitchen and three piece bathroom. Upstairs there are two bedrooms including a master with wonderful views and both with extensive storage space off.