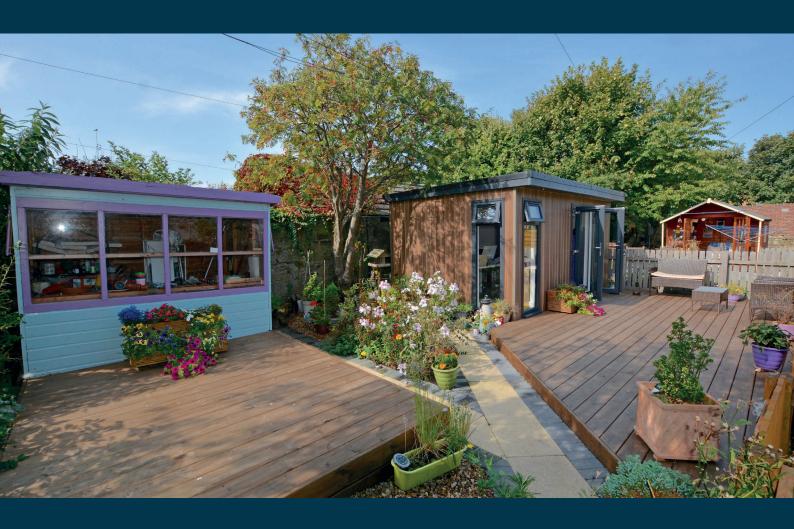

Externally there is a private rear garden with two decks, mature trees, well stocked shrubbery borders, potting shed and garden room/home office.