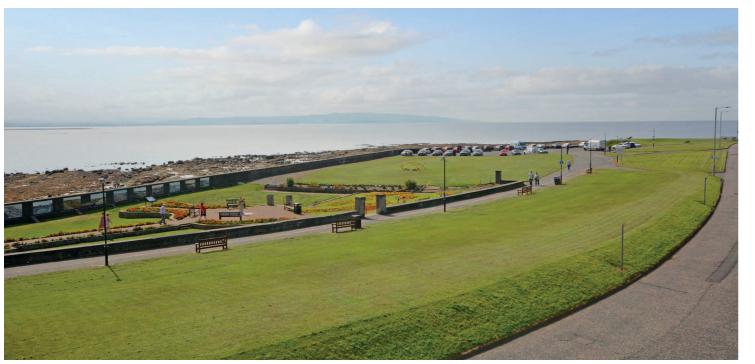

Number 2A is a traditional maisonette flat arranged over the first and second floors which enjoys an exceptional position on Troon shore front with far reaching views from several apartments and with the added advantage of a quality garden room/home office within the private, enclosed garden.

## **Ground Floor**

Titchfield Road is a wonderful shorefront address within close proximity to the centre of Troon which provides a plethora of boutique shops, bars and restaurants. There are excellent transport links including a mainline rail link to Ayr and Glasgow. For the sporting enthusiast there are several golf courses close by including Royal Troon, host to the Open Championship in July 2024, sailing club and bustling marina.