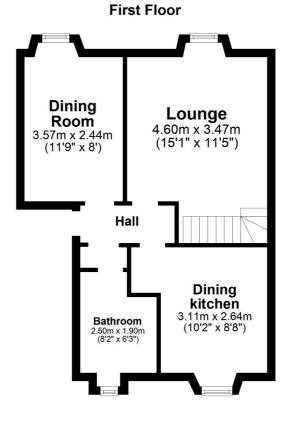

In summary the accommodation extends to, on the first floor, a shared hallway, reception hallway, front facing lounge with window seat and feature fireplace, dining room/bedroom 3, fitted kitchen and three piece bathroom. Upstairs there are two bedrooms including a master with wonderful views and both with extensive storage space off.