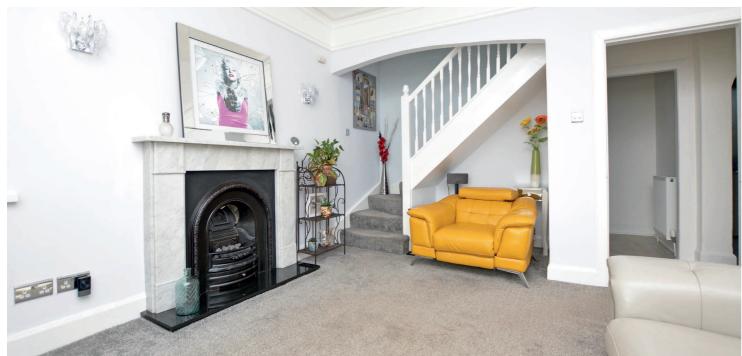

The property is presented in excellent decorative order with an excellent level of fixture and finish throughout including a modern fitted kitchen, tiled three piece bathroom, gas central heating, double glazing and fresh, neutral decoration.

In summary the accommodation extends to, on the first floor, a shared hallway, reception hallway, front facing lounge with window seat and feature fireplace, dining room/bedroom 3, fitted kitchen and three piece bathroom. Upstairs there are two bedrooms including a master with wonderful views and both with extensive storage space off.