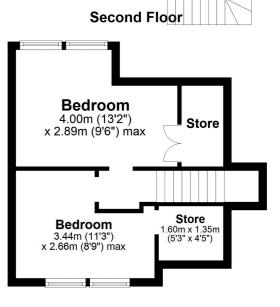

In summary the accommodation extends to, on the first floor, a shared hallway, reception hallway, front facing lounge with window seat and feature fireplace, dining room/bedroom 3, fitted kitchen and three piece bathroom. Upstairs there are two bedrooms including a master with wonderful views and both with extensive storage space off.