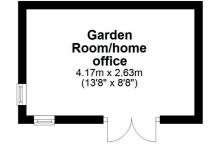

Externally there is a private rear garden with two decks, mature trees, well stocked shrubbery borders, potting shed and garden room/home office.