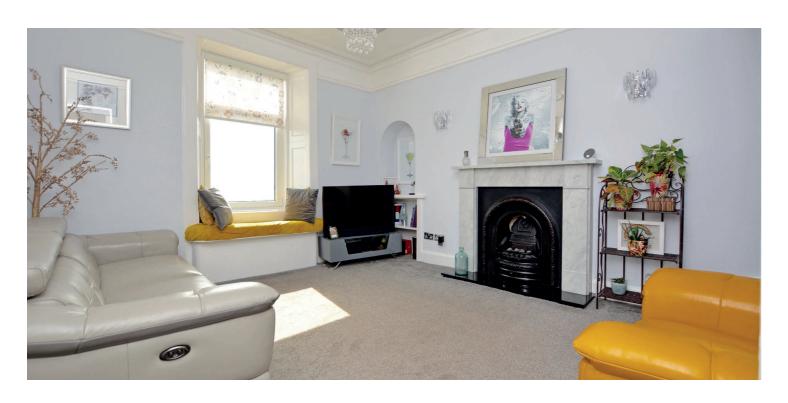

In summary the accommodation extends to, on the first floor, a shared hallway, reception hallway, front facing lounge with window seat and feature fireplace, dining room/bedroom 3, fitted kitchen and three piece bathroom. Upstairs there are two bedrooms including a master with wonderful views and both with extensive storage space off.