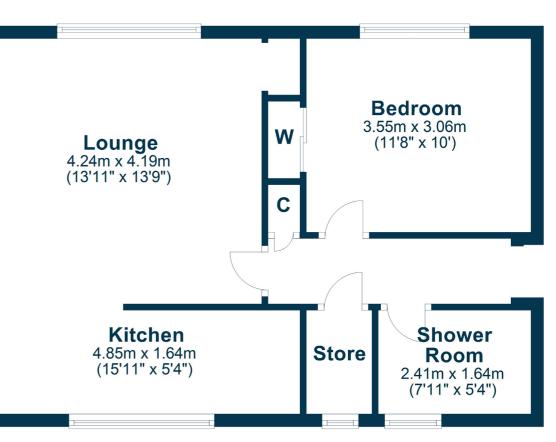

In more detail, the internal accommodation extends to an entrance hallway with a storage cupboard and a large walk-in store, a spacious and bright lounge that leads open plan into the luxury breakfasting kitchen with ample wall and base units, a large double bedroom with fitted wardrobes and a modern shower room suite.

## Floor Plan

TR1763 | Sat Nav: 9 Welbeck Crescent, Troon, KA10 6AS For the full home report visit **www.corumproperty.co.uk** \* All measurements and distances are approximate Floorplans are for illustration purposes and may not be to scale.