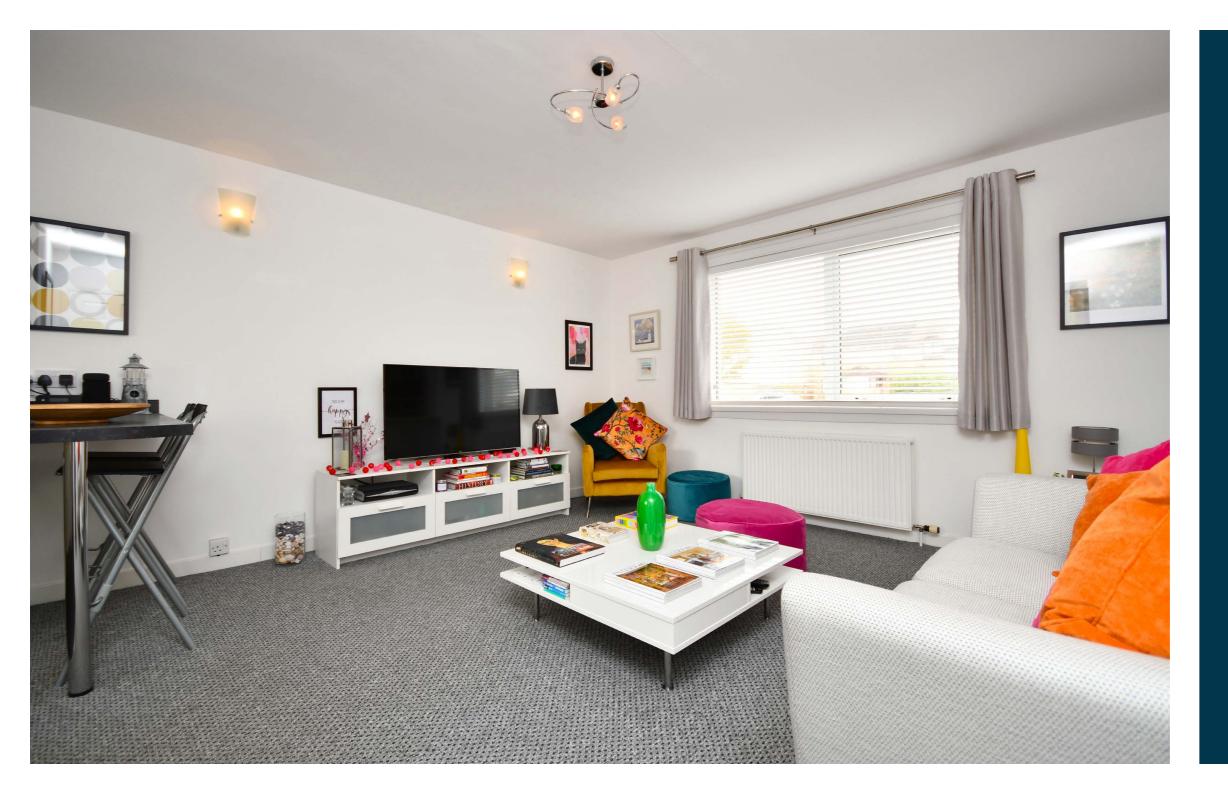

In more detail, the internal accommodation extends to an entrance hallway with a storage cupboard and a large walk-in store, a spacious and bright lounge that leads open plan into the luxury breakfasting kitchen with ample wall and base units, a large double bedroom with fitted wardrobes and a modern shower room suite.