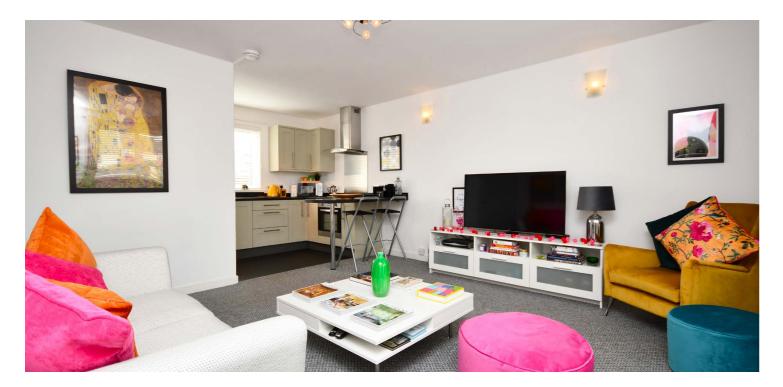

In more detail, the internal accommodation extends to an entrance hallway with a storage cupboard and a large walk-in store, a spacious and bright lounge that leads open plan into the luxury breakfasting kitchen with ample wall and base units, a large double bedroom with fitted wardrobes and a modern shower room suite.