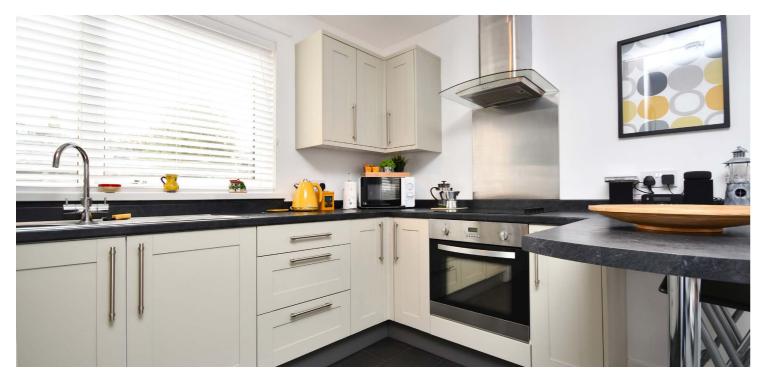

In more detail, the internal accommodation extends to an entrance hallway with a storage cupboard and a large walk-in store, a spacious and bright lounge that leads open plan into the luxury breakfasting kitchen with ample wall and base units, a large double bedroom with fitted wardrobes and a modern shower room suite.