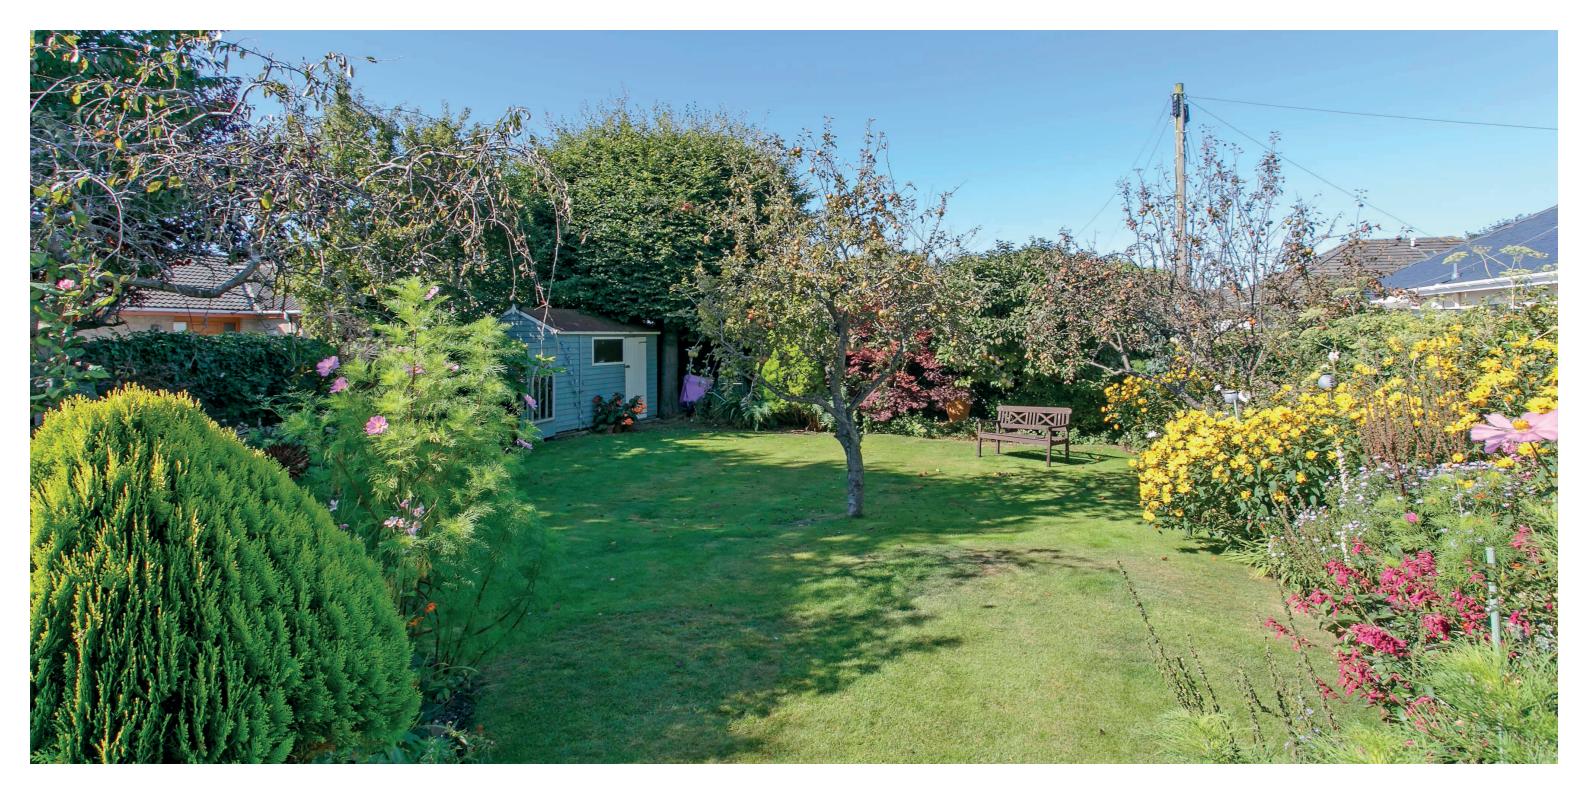

This utterly charming family home is steeped in character with original, traditional cornicing and features. It sits within fabulous mature gardens that offer a high degree of privacy and is beautifully stocked with a wide variety of trees and shrubs.

Outside the gardens are simply superb. The front garden has a good size lawn with mature borders with a wide range of trees and shrubs. The rear garden has ample parking with space for multiple vehicles and a garage. There are two useful outhouses which offer excellent potential for development subject to local planning consents.