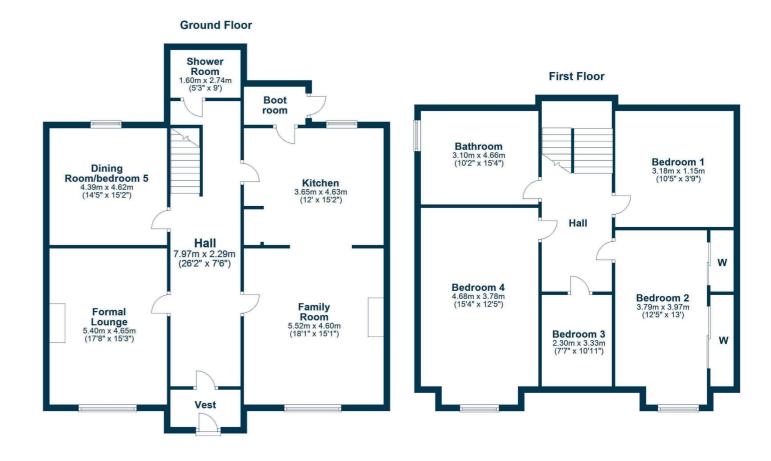

The subjects offer a full seven apartment layout across two levels and retain a real sense of charm with a delightful range of traditional features combined with a modern specification and calm neutral decor. The generous room sizes and ceiling heights really accentuate the feeling of space whilst the discreet position of the house lends a genuine air of peace and tranquillity.

In more detail the ground floor comprises entrance vestibule, grand reception hall, formal lounge with French doors to the garden. There is a separate dining room/bedroom 5 and a large family room with access to the modern fitted kitchen with French doors to the garden.

Upstairs a spacious upper landing provides access to three double bedrooms, a single bedroom/home office and a large family bathroom. The property is double glazed and has a gas fired central heating system.