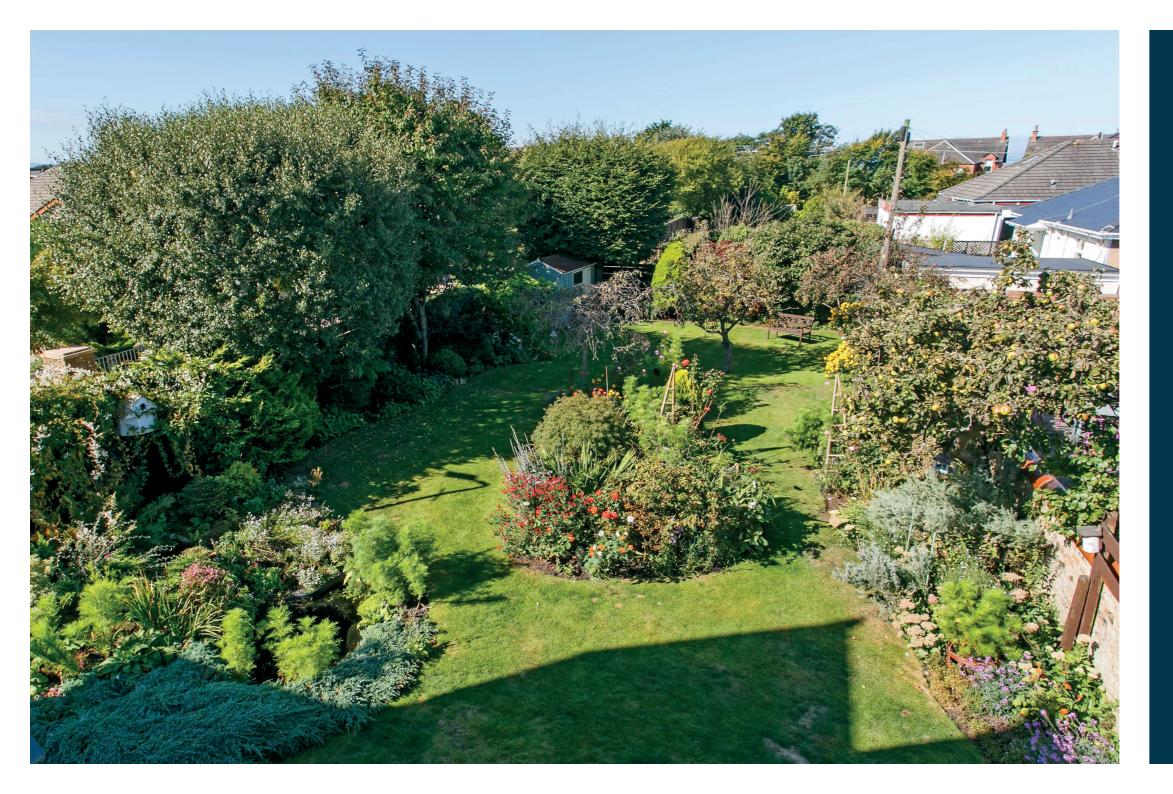

This utterly charming family home is steeped in character with original, traditional cornicing and features. It sits within fabulous mature gardens that offer a high degree of privacy and is beautifully stocked with a wide variety of trees and shrubs.

Outside the gardens are simply superb. The front garden has a good size lawn with mature borders with a wide range of trees and shrubs. The rear garden has ample parking with space for multiple vehicles and a garage. There are two useful outhouses which offer excellent potential for development subject to local planning consents.