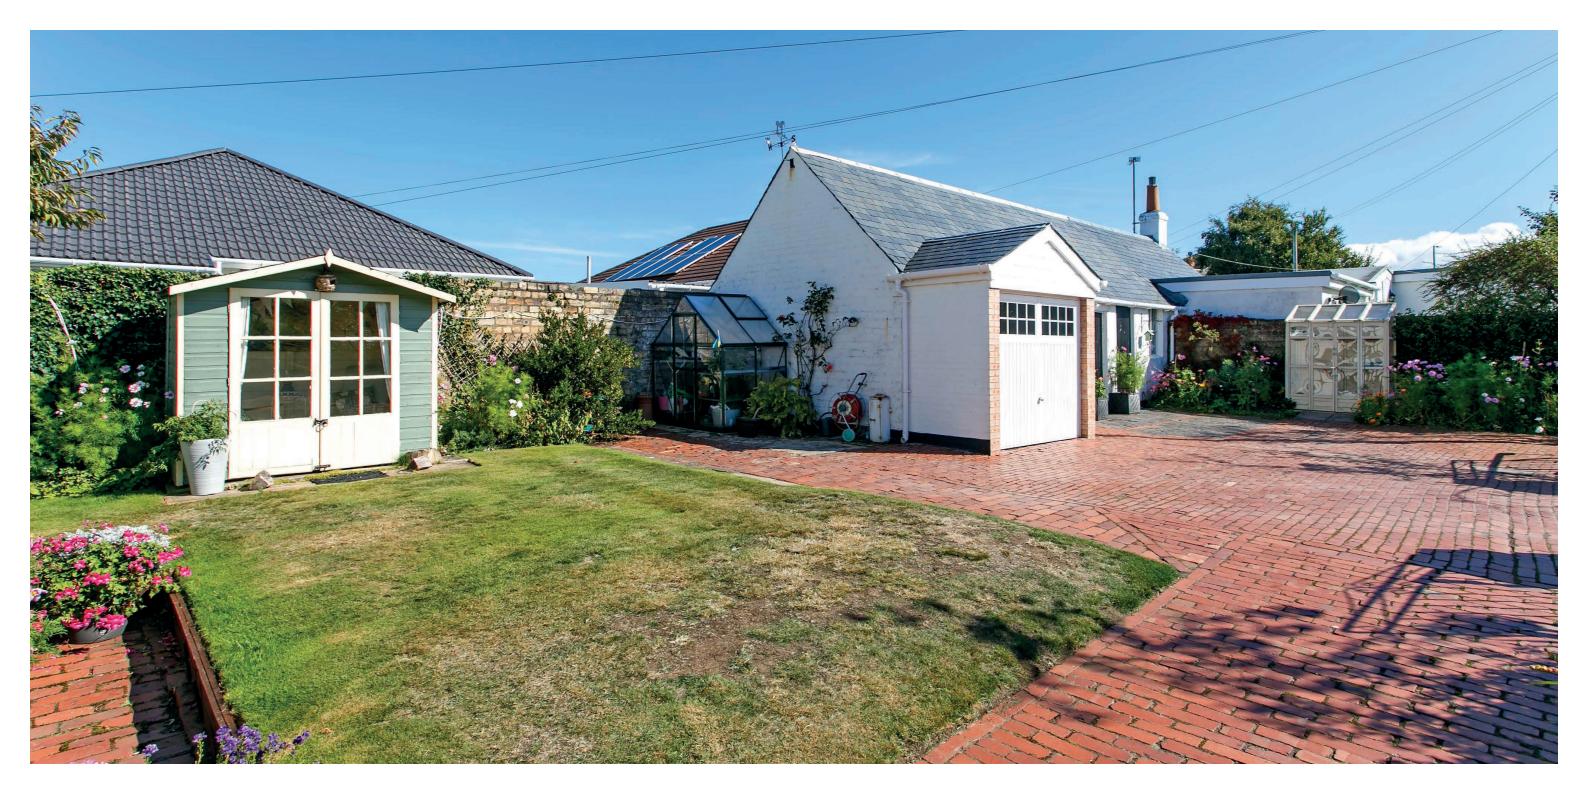

It is a large property therefore would ideally suit the family market however it has natural disposition for entertaining and the stunning mature gardens are a key feature. The courtyard provides private parking, a garage and two outhouses present an opportunity for further development.

Outside the gardens are simply superb. The front garden has a good size lawn with mature borders with a wide range of trees and shrubs. The rear garden has ample parking with space for multiple vehicles and a garage. There are two useful outhouses which offer excellent potential for development subject to local planning consents.