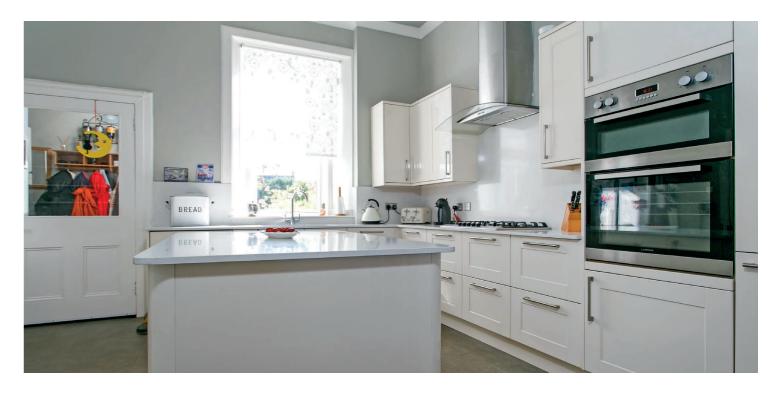

In more detail the ground floor comprises entrance vestibule, grand reception hall, formal lounge with French doors to the garden. There is a separate dining room/bedroom 5 and a large family room with access to the modern fitted kitchen with French doors to the garden.