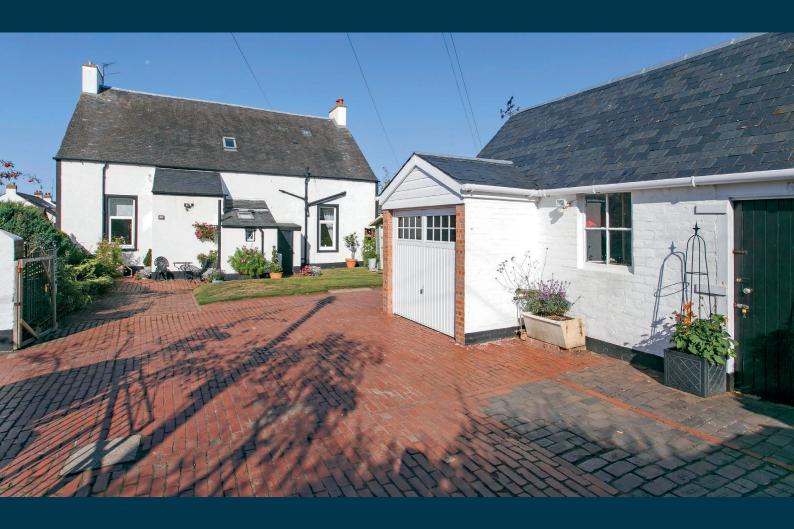

It is a large property therefore would ideally suit the family market however it has natural disposition for entertaining and the stunning mature gardens are a key feature. The courtyard provides private parking, a garage and two outhouses present an opportunity for further development.

Outside the gardens are simply superb. The front garden has a good size lawn with mature borders with a wide range of trees and shrubs. The rear garden has ample parking with space for multiple vehicles and a garage. There are two useful outhouses which offer excellent potential for development subject to local planning consents.