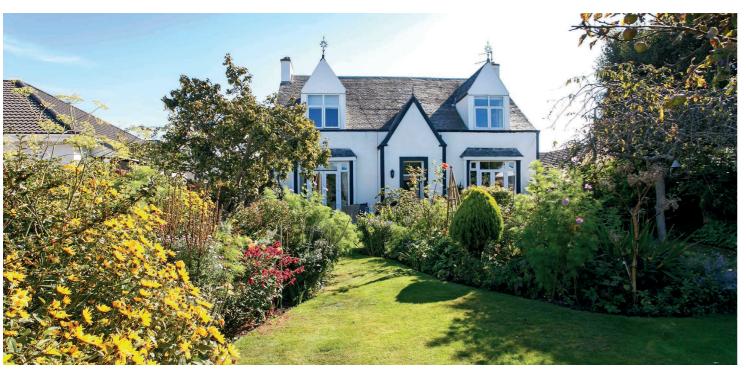

This utterly charming family home is steeped in character with original, traditional cornicing and features. It sits within fabulous mature gardens that offer a high degree of privacy and is beautifully stocked with a wide variety of trees and shrubs.

Outside the gardens are simply superb. The front garden has a good size lawn with mature borders with a wide range of trees and shrubs. The rear garden has ample parking with space for multiple vehicles and a garage. There are two useful outhouses which offer excellent potential for development subject to local planning consents.