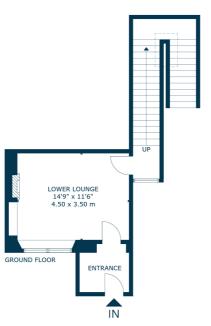

14A WHITTINGEHAME DRIVE, GLASGOW

NOT TO SCALE - FOR ILLUSTRATIVE PURPOSES ONLY

APPROXIMATE GROSS INTERNAL AREA 1,537 SQ FT / 143 SQ M

All measurements and fixtures including doors and windows are
approximate and should be independently verified.