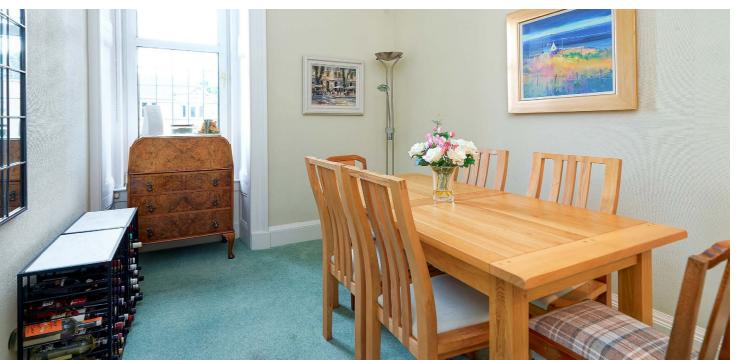

The property is entered via the main door to an entrance vestibule which in turn, leads to a fabulous, versatile downstairs sitting room. A wonderful original stair then takes us up to the first floor, which is flooded by natural light from the beautiful fully refurbished and double-glazed cupola. The accommodation on this level comprises; a stunning bay windowed lounge with feature gas fireplace, stylish dining kitchen with ample storage and a range of integrated appliances including Siemens oven and microwave oven, and three bedrooms. The principal bedroom benefits from a contemporary en-suite shower room and bedroom three is currently being used as a dining room. Finally, there is a family bathroom with separate shower cubicle.