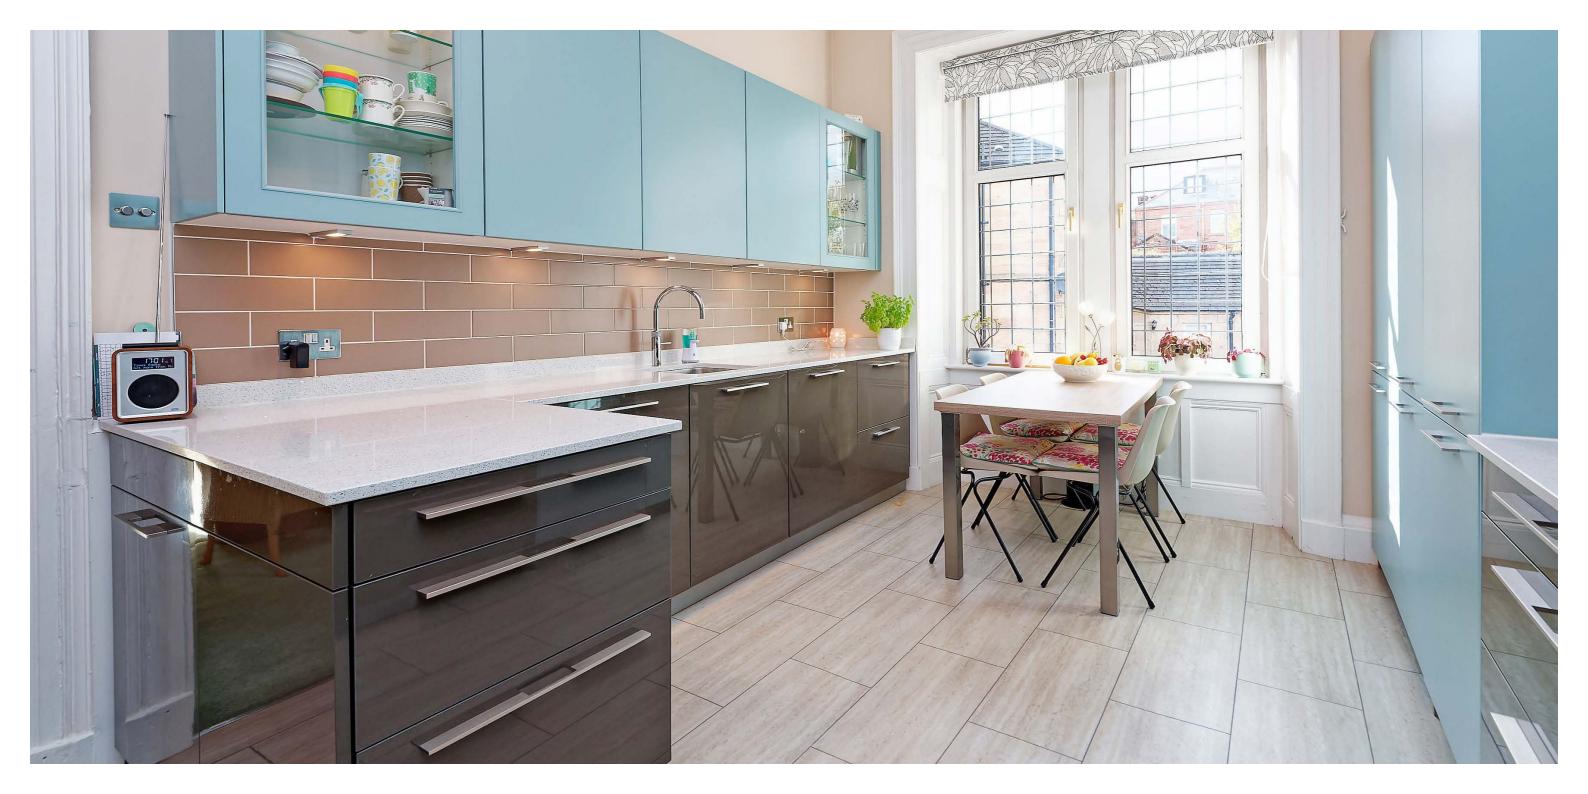

The property is entered via the main door to an entrance vestibule which in turn, leads to a fabulous, versatile downstairs sitting room. A wonderful original stair then takes us up to the first floor, which is flooded by natural light from the beautiful fully refurbished and double-glazed cupola. The accommodation on this level comprises; a stunning bay windowed lounge with feature gas fireplace, stylish dining kitchen with ample storage and a range of integrated appliances including Siemens oven and microwave oven, and three bedrooms. The principal bedroom benefits from a contemporary en-suite shower room and bedroom three is currently being used as a dining room. Finally, there is a family bathroom with separate shower cubicle.