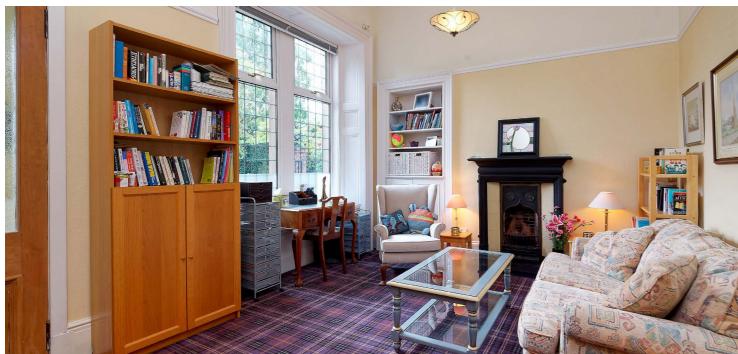

The property is entered via the main door to an entrance vestibule which in turn, leads to a fabulous, versatile downstairs sitting room. A wonderful original stair then takes us up to the first floor, which is flooded by natural light from the beautiful fully refurbished and double-glazed cupola. The accommodation on this level comprises; a stunning bay windowed lounge with feature gas fireplace, stylish dining kitchen with ample storage and a range of integrated appliances including Siemens oven and microwave oven, and three bedrooms. The principal bedroom benefits from a contemporary en-suite shower room and bedroom three is currently being used as a dining room. Finally, there is a family bathroom with separate shower cubicle.