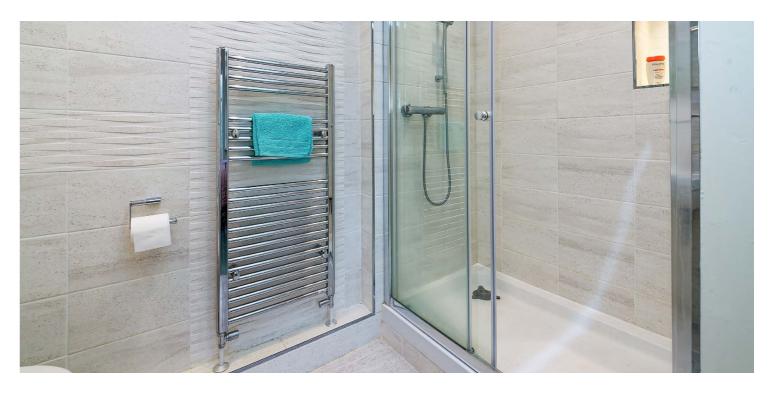

The property is entered via the main door to an entrance vestibule which in turn, leads to a fabulous, versatile downstairs sitting room. A wonderful original stair then takes us up to the first floor, which is flooded by natural light from the beautiful fully refurbished and double-glazed cupola. The accommodation on this level comprises; a stunning bay windowed lounge with feature gas fireplace, stylish dining kitchen with ample storage and a range of integrated appliances including Siemens oven and microwave oven, and three bedrooms. The principal bedroom benefits from a contemporary en-suite shower room and bedroom three is currently being used as a dining room. Finally, there is a family bathroom with separate shower cubicle.