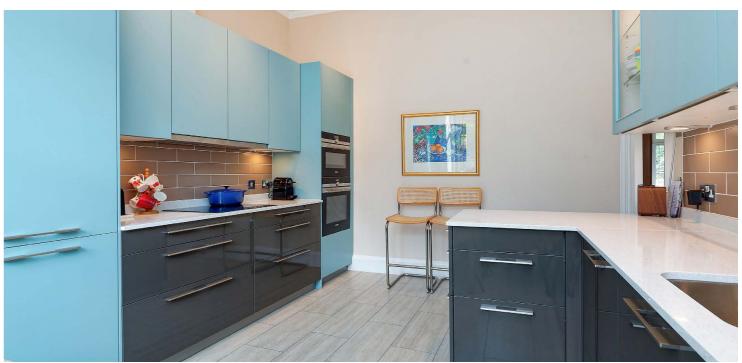

The property is entered via the main door to an entrance vestibule which in turn, leads to a fabulous, versatile downstairs sitting room. A wonderful original stair then takes us up to the first floor, which is flooded by natural light from the beautiful fully refurbished and double-glazed cupola. The accommodation on this level comprises; a stunning bay windowed lounge with feature gas fireplace, stylish dining kitchen with ample storage and a range of integrated appliances including Siemens oven and microwave oven, and three bedrooms. The principal bedroom benefits from a contemporary en-suite shower room and bedroom three is currently being used as a dining room. Finally, there is a family bathroom with separate shower cubicle.