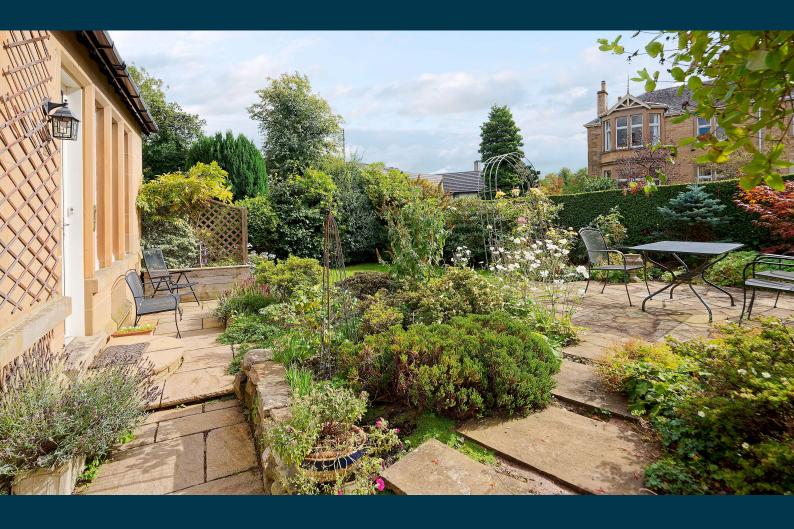

In addition, the property has gas central heating, is fully double glazed, the shared garage roof was replaced in 2023 and the roof of the main house has been fully refurbished. The south facing mature garden is stunning and has a beautiful York Stone patio – perfect for enjoying the warmer days.