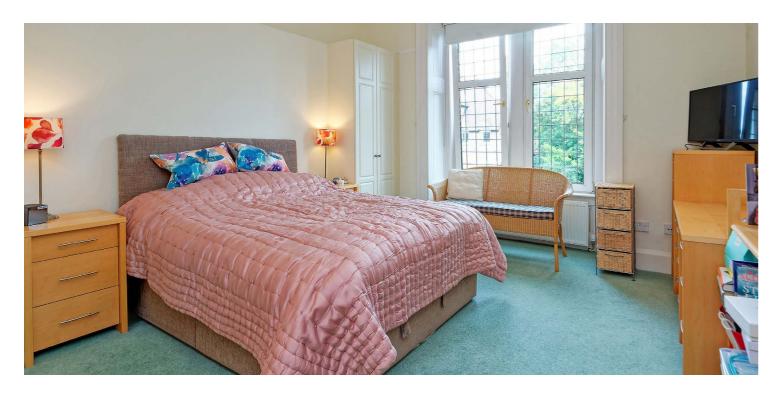

The property is entered via the main door to an entrance vestibule which in turn, leads to a fabulous, versatile downstairs sitting room. A wonderful original stair then takes us up to the first floor, which is flooded by natural light from the beautiful fully refurbished and double-glazed cupola. The accommodation on this level comprises; a stunning bay windowed lounge with feature gas fireplace, stylish dining kitchen with ample storage and a range of integrated appliances including Siemens oven and microwave oven, and three bedrooms. The principal bedroom benefits from a contemporary en-suite shower room and bedroom three is currently being used as a dining room. Finally, there is a family bathroom with separate shower cubicle.