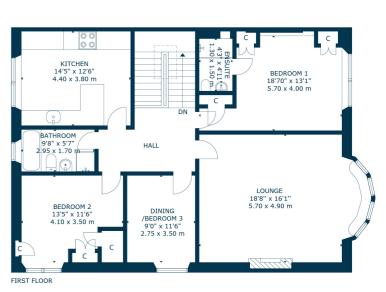

14A WHITTINGEHAME DRIVE, GLASGOW

NOT TO SCALE - FOR ILLUSTRATIVE PURPOSES ONLY

APPROXIMATE GROSS INTERNAL AREA 1,537 SQ FT / 143 SQ M

All measurements and fixtures including doors and windows are
approximate and should be independently verified.