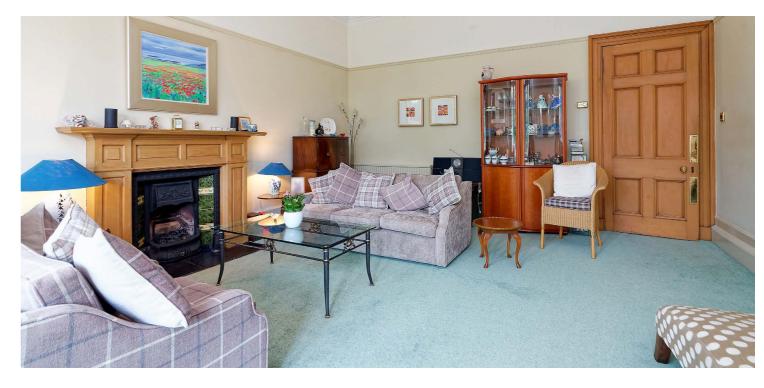

The property is entered via the main door to an entrance vestibule which in turn, leads to a fabulous, versatile downstairs sitting room. A wonderful original stair then takes us up to the first floor, which is flooded by natural light from the beautiful fully refurbished and double-glazed cupola. The accommodation on this level comprises; a stunning bay windowed lounge with feature gas fireplace, stylish dining kitchen with ample storage and a range of integrated appliances including Siemens oven and microwave oven, and three bedrooms. The principal bedroom benefits from a contemporary en-suite shower room and bedroom three is currently being used as a dining room. Finally, there is a family bathroom with separate shower cubicle.