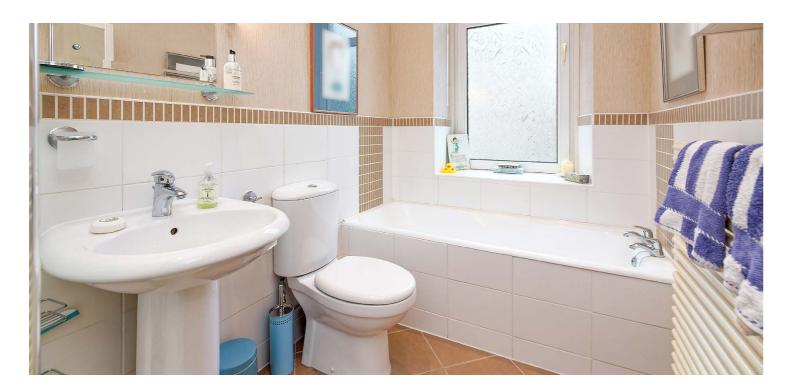

The property is entered via the main door to an entrance vestibule which in turn, leads to a fabulous, versatile downstairs sitting room. A wonderful original stair then takes us up to the first floor, which is flooded by natural light from the beautiful fully refurbished and double-glazed cupola. The accommodation on this level comprises; a stunning bay windowed lounge with feature gas fireplace, stylish dining kitchen with ample storage and a range of integrated appliances including Siemens oven and microwave oven, and three bedrooms. The principal bedroom benefits from a contemporary en-suite shower room and bedroom three is currently being used as a dining room. Finally, there is a family bathroom with separate shower cubicle.