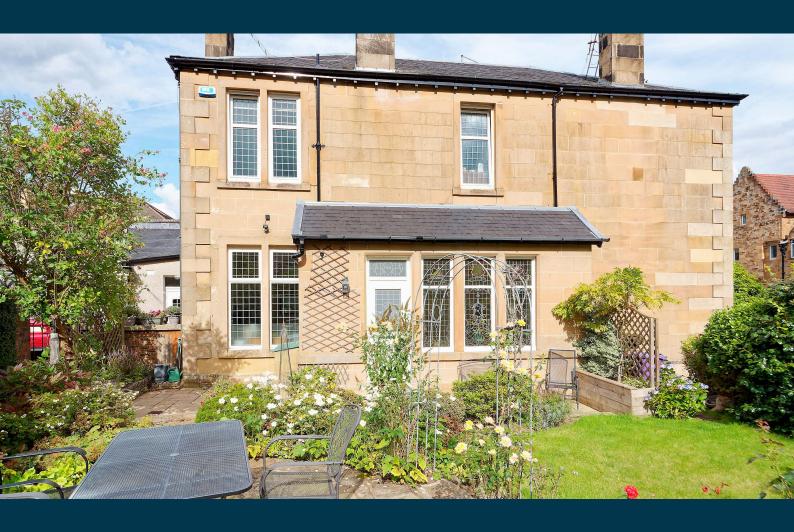

## 14A WHITTINGEHAME DRIVE CLAYTHORN

www.corumproperty.co.uk

- 3 | BEDROOMS
- 2 | BATHROOMS
- 2 | PUBLIC ROOMS

This superb main door conversion is beautifully presented and offers flexible accommodation primarily over the first floor. Situated within a charming blonde sandstone villa, the property has the benefit of a shared driveway, single garage and private stunning, landscaped south facing garden.

The property is entered via the main door to an entrance vestibule which in turn, leads to a fabulous, versatile downstairs sitting room. A wonderful original stair then takes us up to the first floor, which is flooded by natural light from the beautiful fully refurbished and double-glazed cupola. The accommodation on this level comprises; a stunning bay windowed lounge with feature gas fireplace, stylish dining kitchen with ample storage and a range of integrated appliances including Siemens oven and microwave oven, and three bedrooms. The principal bedroom benefits from a contemporary en-suite shower room and bedroom three is currently being used as a dining room. Finally, there is a family bathroom with separate shower cubicle.

In addition, the property has gas central heating, is fully double glazed, the shared garage roof was replaced in 2023 and the roof of the main house has been fully refurbished. The south facing mature garden is stunning and has a beautiful York Stone patio – perfect for enjoying the warmer days.