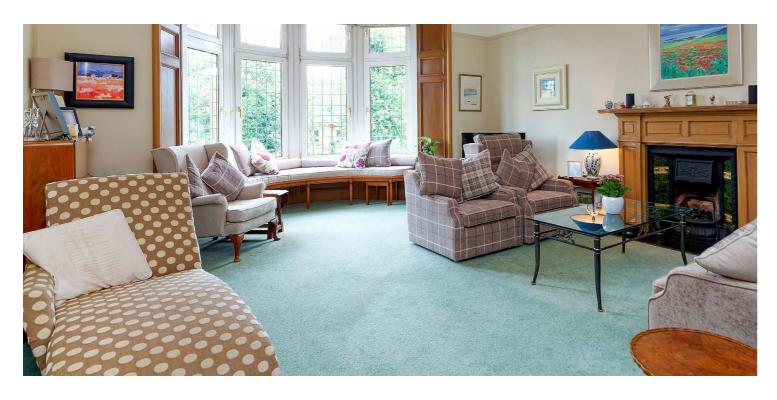

The property is entered via the main door to an entrance vestibule which in turn, leads to a fabulous, versatile downstairs sitting room. A wonderful original stair then takes us up to the first floor, which is flooded by natural light from the beautiful fully refurbished and double-glazed cupola. The accommodation on this level comprises; a stunning bay windowed lounge with feature gas fireplace, stylish dining kitchen with ample storage and a range of integrated appliances including Siemens oven and microwave oven, and three bedrooms. The principal bedroom benefits from a contemporary en-suite shower room and bedroom three is currently being used as a dining room. Finally, there is a family bathroom with separate shower cubicle.