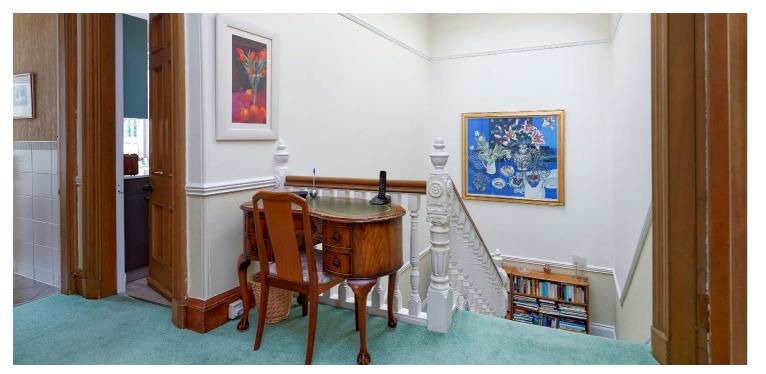

The property is entered via the main door to an entrance vestibule which in turn, leads to a fabulous, versatile downstairs sitting room. A wonderful original stair then takes us up to the first floor, which is flooded by natural light from the beautiful fully refurbished and double-glazed cupola. The accommodation on this level comprises; a stunning bay windowed lounge with feature gas fireplace, stylish dining kitchen with ample storage and a range of integrated appliances including Siemens oven and microwave oven, and three bedrooms. The principal bedroom benefits from a contemporary en-suite shower room and bedroom three is currently being used as a dining room. Finally, there is a family bathroom with separate shower cubicle.