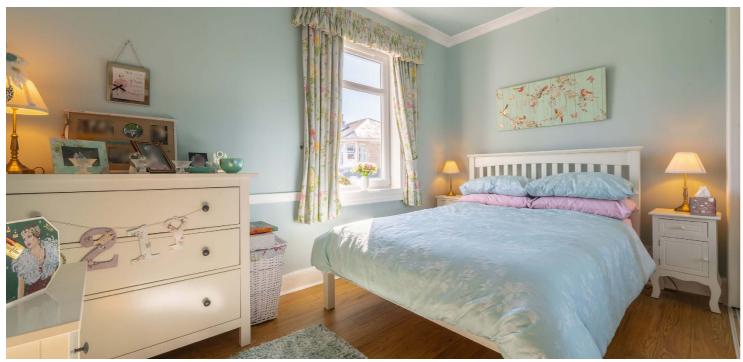

The generous family accommodation extends to over 1700 sq.ft and retains a wealth of original features, including ceiling cornicing, fireplaces, original woodwork and stain lead glass. The internal accommodation comprises: vestibule into a welcoming reception hall, elegant bay window lounge, and family room/ dining room, leading to the dining kitchen, which provides direct access to the rear garden. There is also a shower room off the hall. On the half landing, there is a family bathroom and bedroom, and upstairs, there are three further generous sized bedrooms, with the principal benefitting from a bay window. There is also a beautiful, feature stain glass sky light on this level.