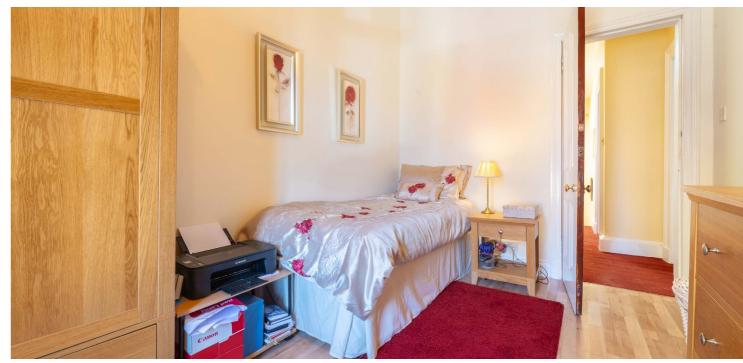

The generous family accommodation extends to over 1700 sq.ft and retains a wealth of original features, including ceiling cornicing, fireplaces, original woodwork and stain lead glass. The internal accommodation comprises: vestibule into a welcoming reception hall, elegant bay window lounge, and family room/ dining room, leading to the dining kitchen, which provides direct access to the rear garden. There is also a shower room off the hall. On the half landing, there is a family bathroom and bedroom, and upstairs, there are three further generous sized bedrooms, with the principal benefitting from a bay window. There is also a beautiful, feature stain glass sky light on this level.