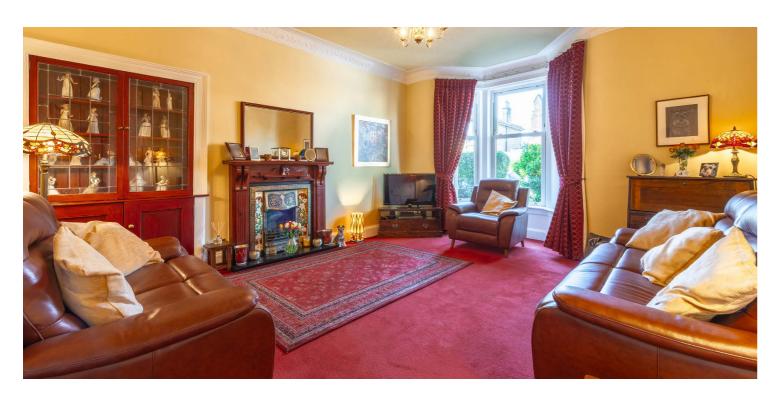

The generous family accommodation extends to over 1700 sq.ft and retains a wealth of original features, including ceiling cornicing, fireplaces, original woodwork and stain lead glass. The internal accommodation comprises: vestibule into a welcoming reception hall, elegant bay window lounge, and family room/ dining room, leading to the dining kitchen, which provides direct access to the rear garden. There is also a shower room off the hall. On the half landing, there is a family bathroom and bedroom, and upstairs, there are three further generous sized bedrooms, with the principal benefitting from a bay window. There is also a beautiful, feature stain glass sky light on this level.