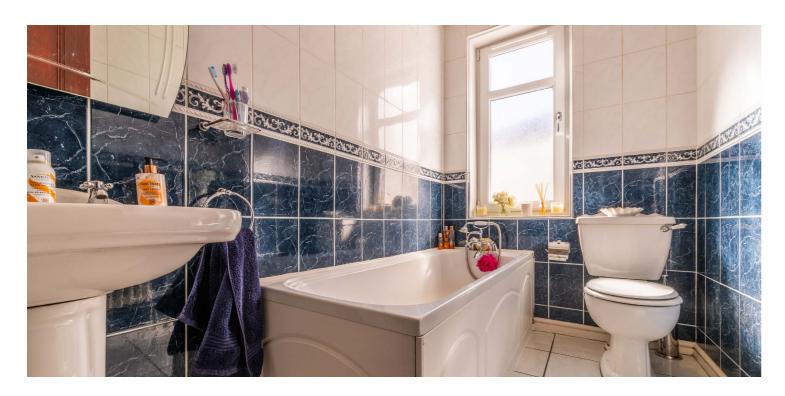

The generous family accommodation extends to over 1700 sq.ft and retains a wealth of original features, including ceiling cornicing, fireplaces, original woodwork and stain lead glass. The internal accommodation comprises: vestibule into a welcoming reception hall, elegant bay window lounge, and family room/ dining room, leading to the dining kitchen, which provides direct access to the rear garden. There is also a shower room off the hall. On the half landing, there is a family bathroom and bedroom, and upstairs, there are three further generous sized bedrooms, with the principal benefitting from a bay window. There is also a beautiful, feature stain glass sky light on this level.