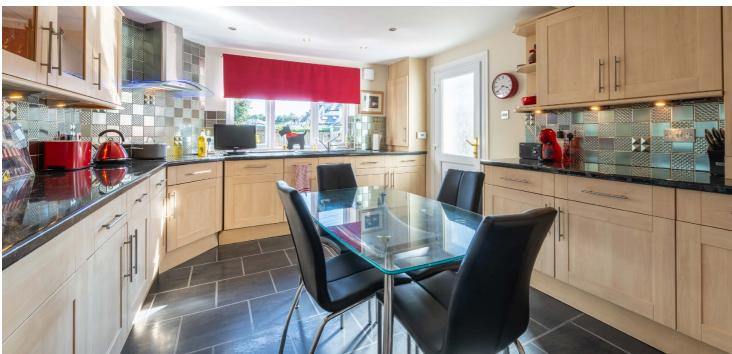

The generous family accommodation extends to over 1700 sq.ft and retains a wealth of original features, including ceiling cornicing, fireplaces, original woodwork and stain lead glass. The internal accommodation comprises: vestibule into a welcoming reception hall, elegant bay window lounge, and family room/ dining room, leading to the dining kitchen, which provides direct access to the rear garden. There is also a shower room off the hall. On the half landing, there is a family bathroom and bedroom, and upstairs, there are three further generous sized bedrooms, with the principal benefitting from a bay window. There is also a beautiful, feature stain glass sky light on this level.