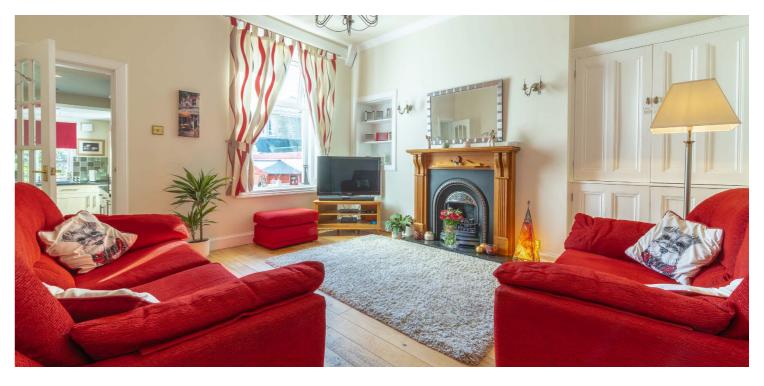

The generous family accommodation extends to over 1700 sq.ft and retains a wealth of original features, including ceiling cornicing, fireplaces, original woodwork and stain lead glass. The internal accommodation comprises: vestibule into a welcoming reception hall, elegant bay window lounge, and family room/ dining room, leading to the dining kitchen, which provides direct access to the rear garden. There is also a shower room off the hall. On the half landing, there is a family bathroom and bedroom, and upstairs, there are three further generous sized bedrooms, with the principal benefitting from a bay window. There is also a beautiful, feature stain glass sky light on this level.