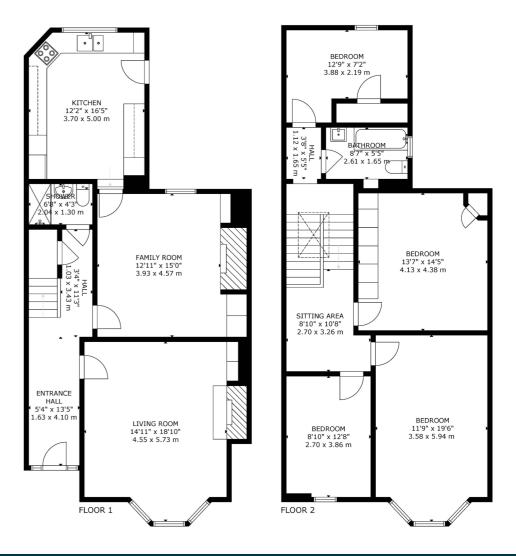

The generous family accommodation extends to over 1700 sq.ft and retains a wealth of original features, including ceiling cornicing, fireplaces, original woodwork and stain lead glass. The internal accommodation comprises: vestibule into a welcoming reception hall, elegant bay window lounge, and family room/ dining room, leading to the dining kitchen, which provides direct access to the rear garden. There is also a shower room off the hall. On the half landing, there is a family bathroom and bedroom, and upstairs, there are three further generous sized bedrooms, with the principal benefitting from a bay window. There is also a beautiful, feature stain glass sky light on this level.

WE4868 | Sat Nav: 45 Woodend Drive, Jordanhill, Glasgow, G13 1QJ

For the full home report visit www.corumproperty.co.uk

 $^{*}$  All measurements and distances are approximate Floorplans are for illustration purposes and may not be to scale.