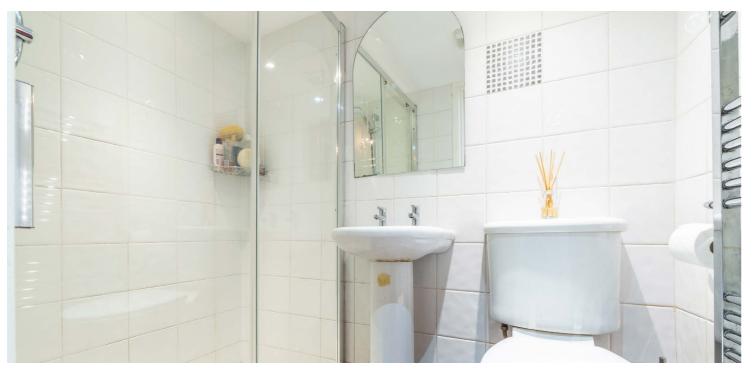

The generous family accommodation extends to over 1700 sq.ft and retains a wealth of original features, including ceiling cornicing, fireplaces, original woodwork and stain lead glass. The internal accommodation comprises: vestibule into a welcoming reception hall, elegant bay window lounge, and family room/ dining room, leading to the dining kitchen, which provides direct access to the rear garden. There is also a shower room off the hall. On the half landing, there is a family bathroom and bedroom, and upstairs, there are three further generous sized bedrooms, with the principal benefitting from a bay window. There is also a beautiful, feature stain glass sky light on this level.