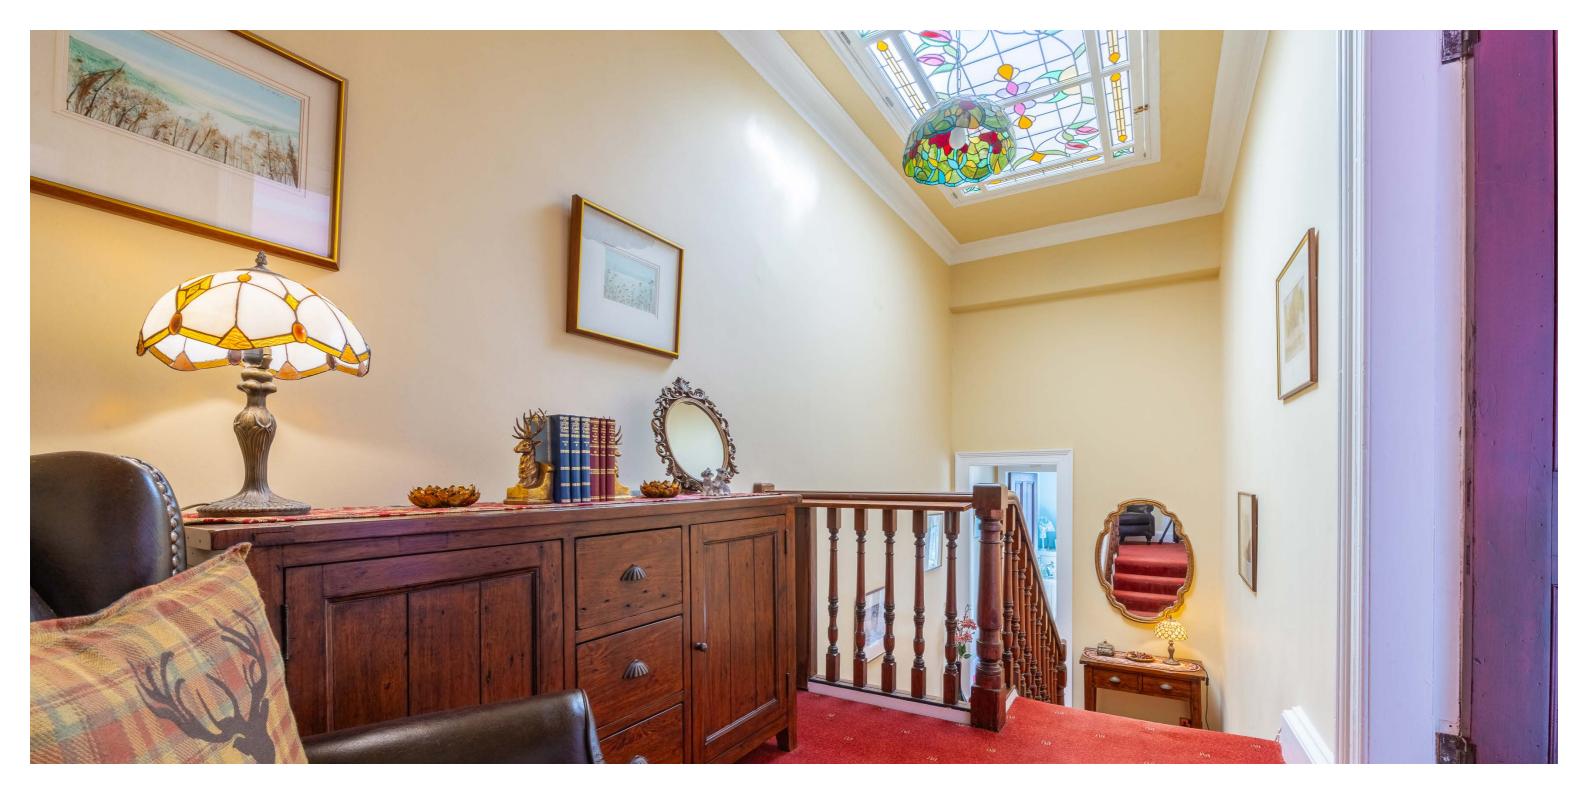

The generous family accommodation extends to over 1700 sq.ft and retains a wealth of original features, including ceiling cornicing, fireplaces, original woodwork and stain lead glass. The internal accommodation comprises: vestibule into a welcoming reception hall, elegant bay window lounge, and family room/ dining room, leading to the dining kitchen, which provides direct access to the rear garden. There is also a shower room off the hall. On the half landing, there is a family bathroom and bedroom, and upstairs, there are three further generous sized bedrooms, with the principal benefitting from a bay window. There is also a beautiful, feature stain glass sky light on this level.