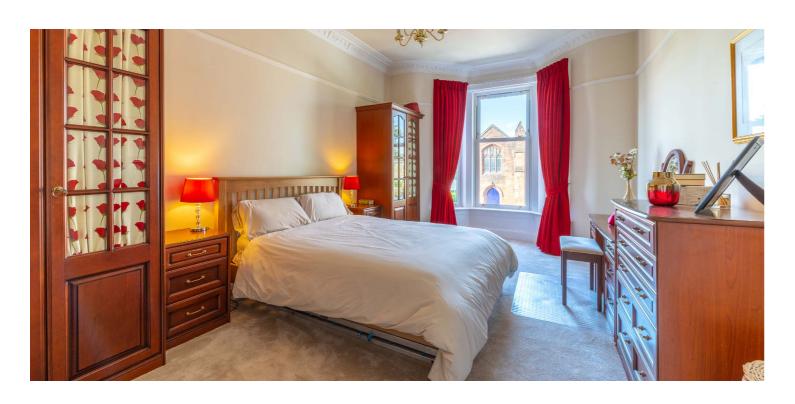

The generous family accommodation extends to over 1700 sq.ft and retains a wealth of original features, including ceiling cornicing, fireplaces, original woodwork and stain lead glass. The internal accommodation comprises: vestibule into a welcoming reception hall, elegant bay window lounge, and family room/ dining room, leading to the dining kitchen, which provides direct access to the rear garden. There is also a shower room off the hall. On the half landing, there is a family bathroom and bedroom, and upstairs, there are three further generous sized bedrooms, with the principal benefitting from a bay window. There is also a beautiful, feature stain glass sky light on this level.