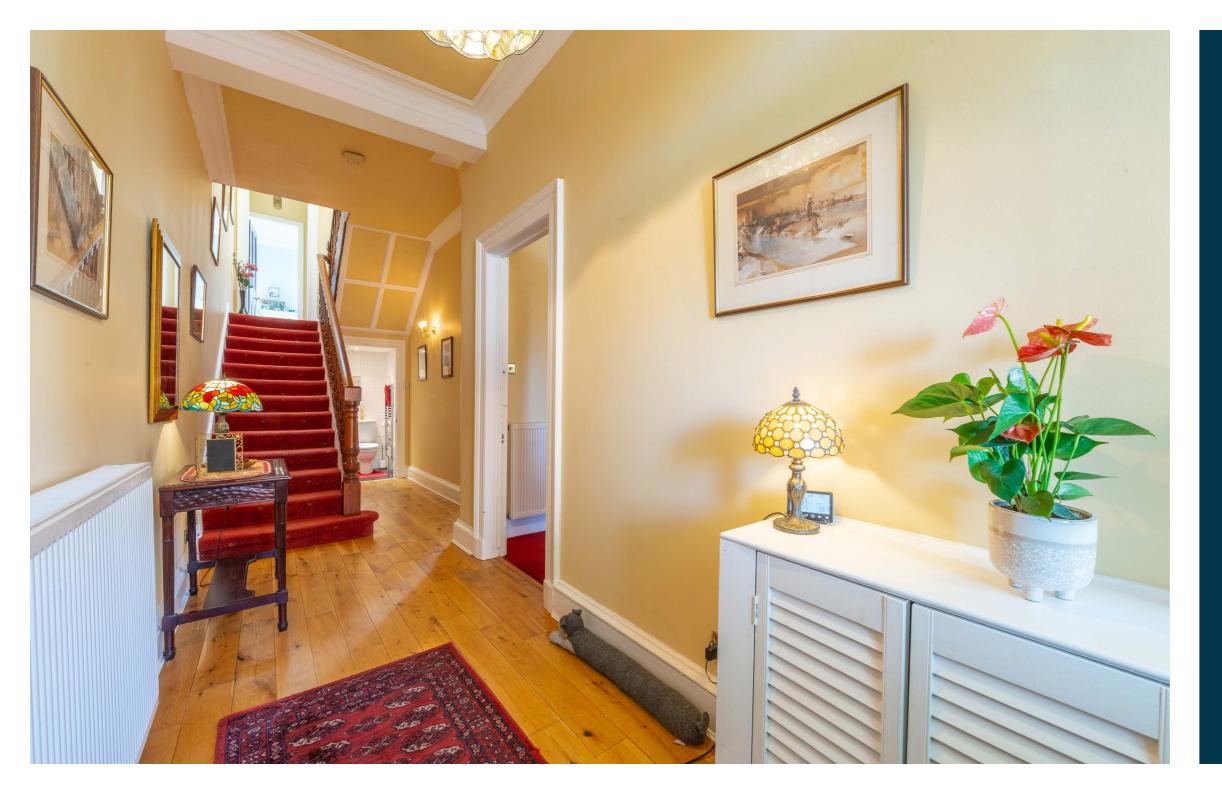

The generous family accommodation extends to over 1700 sq.ft and retains a wealth of original features, including ceiling cornicing, fireplaces, original woodwork and stain lead glass. The internal accommodation comprises: vestibule into a welcoming reception hall, elegant bay window lounge, and family room/ dining room, leading to the dining kitchen, which provides direct access to the rear garden. There is also a shower room off the hall. On the half landing, there is a family bathroom and bedroom, and upstairs, there are three further generous sized bedrooms, with the principal benefitting from a bay window. There is also a beautiful, feature stain glass sky light on this level.