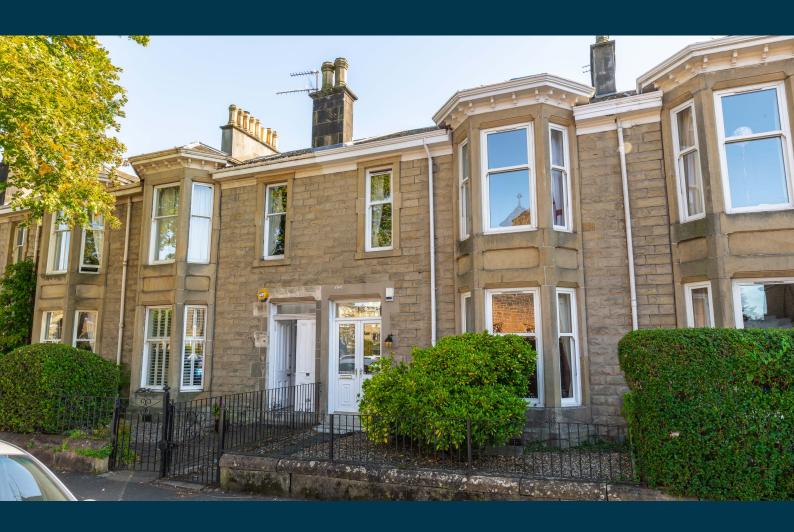

## **45 WOODEND DRIVE**

JORDANHILL

www.corumproperty.co.uk

- 4 | BEDROOMS
- 2 | BATHROOMS
- 2 | PUBLIC ROOMS

45 Woodend Drive is a fabulous, six apartment, traditional blonde sandstone mid terrace villa, with a south facing garden, located within the List 1 school catchment for Jordanhill School.

The generous family accommodation extends to over 1700 sq.ft and retains a wealth of original features, including ceiling cornicing, fireplaces, original woodwork and stain lead glass. The internal accommodation comprises: vestibule into a welcoming reception hall, elegant bay window lounge, and family room/ dining room, leading to the dining kitchen, which provides direct access to the rear garden. There is also a shower room off the hall. On the half landing, there is a family bathroom and bedroom, and upstairs, there are three further generous sized bedrooms, with the principal benefitting from a bay window. There is also a beautiful, feature stain glass sky light on this level.