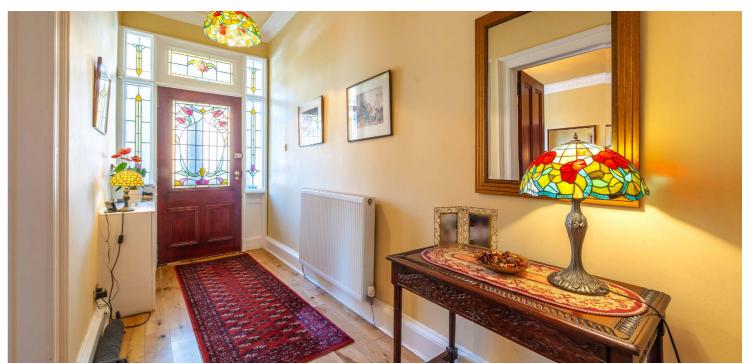

The generous family accommodation extends to over 1700 sq.ft and retains a wealth of original features, including ceiling cornicing, fireplaces, original woodwork and stain lead glass. The internal accommodation comprises: vestibule into a welcoming reception hall, elegant bay window lounge, and family room/ dining room, leading to the dining kitchen, which provides direct access to the rear garden. There is also a shower room off the hall. On the half landing, there is a family bathroom and bedroom, and upstairs, there are three further generous sized bedrooms, with the principal benefitting from a bay window. There is also a beautiful, feature stain glass sky light on this level.