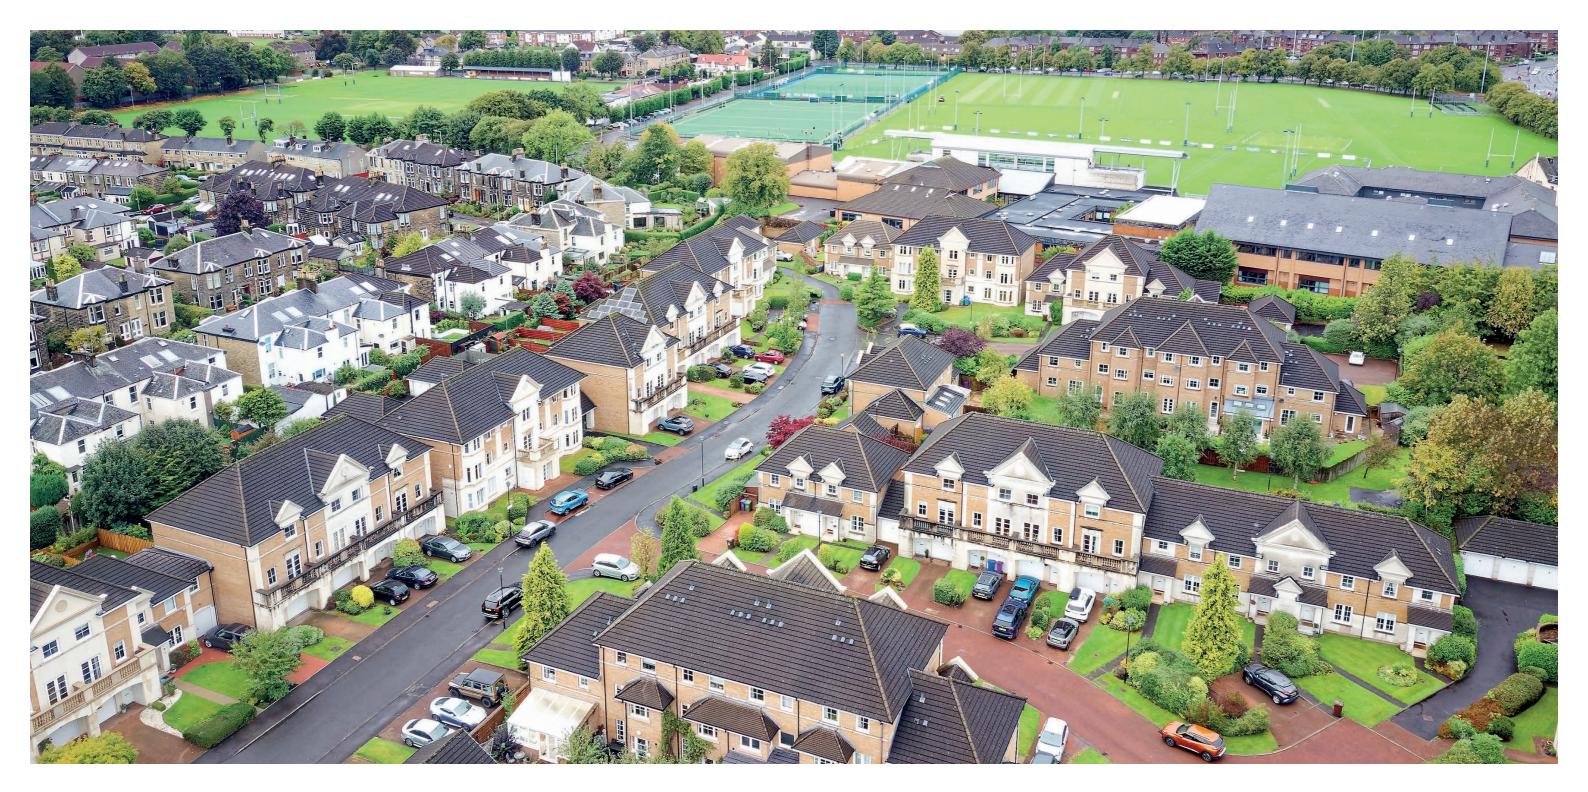

Jordanhill is an extremely popular West End suburb, with excellent local primary and secondary education at Jordanhill School. There are excellent sporting facilities, including Woodend Bowling & Tennis Club, where Corum are proud sponsors, and Hillhead Jordanhill Rugby Club, based at Hughenden. The area is within close proximity to Scotstoun Leisure Centre and show ground, home to the Glasgow Warriors. Jordanhill is adjacent to Victoria Park, one of the largest green spaces in Glasgow and the area also benefits from local pubs and restaurants, including The Three Craws and Little Soho.