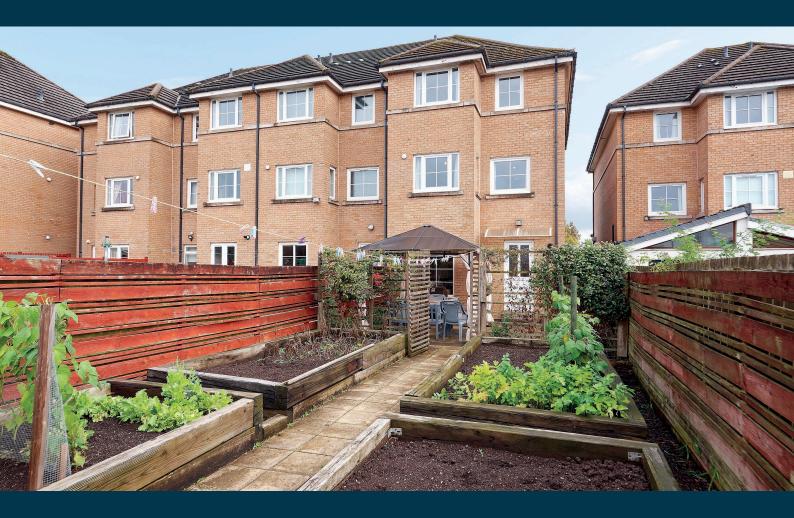

## 25 SKATERIGG DRIVE

JORDANHILL

www.corumproperty.co.uk

- 5 | BEDROOMS
- 4 | BATHROOMS
- 2 | PUBLIC ROOMS

25 Skaterigg Drive is a superb five bedroom, modern, end terraced, townhouse situated in the heart of Jordanhill, with private driveway and beautifully presented garden grounds. Forming part of the Burlington Gate development, just off Woodend Drive, Skaterigg Drive also has wonderful communal grounds and access to a children's play area.

In addition, the property benefits from a floored loft area affording excellent storage, gas central heating, double glazing, 14 solar panels on the gable end of roof, private driveway, front and back gardens and, as previously mentioned, is in the catchment for Jordanhill School.