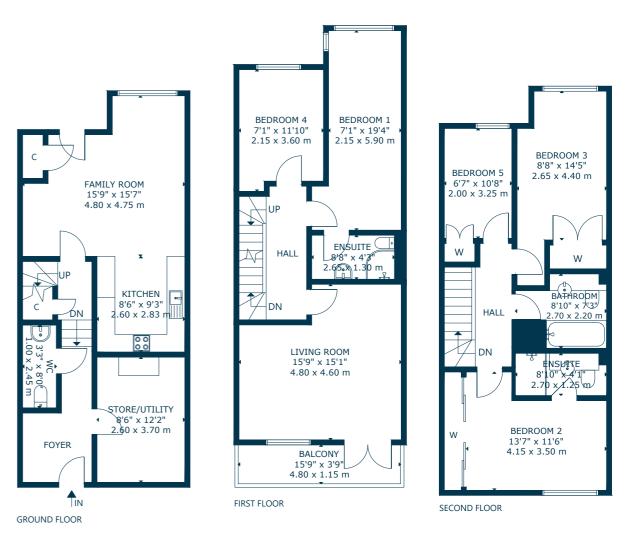

The versatile accommodation comprises:- welcoming reception hall, with WC and utility room, a fantastic open plan dining kitchen providing direct access to the immaculate rear garden which features a patio with fixed gazebo and raised beds.

On the first floor, there is a spacious drawing room with balcony and two ample sized bedrooms, one benefitting from an ensuite shower room.

The top floor has three further bedrooms, all of which benefit from fitted wardrobes, with the principal also having an ensuite shower room. Finally, there is a family bathroom on this level which completes the accommodation on offer.

In addition, the property benefits from a floored loft area affording excellent storage, gas central heating, double glazing, 14 solar panels on the gable end of roof, private driveway, front and back gardens and, as previously mentioned, is in the catchment for Jordanhill School.