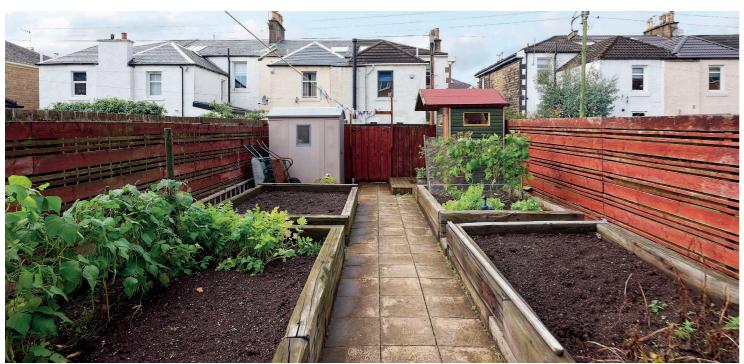

The versatile accommodation comprises:- welcoming reception hall, with WC and utility room, a fantastic open plan dining kitchen providing direct access to the immaculate rear garden which features a patio with fixed gazebo and raised beds.

In addition, the property benefits from a floored loft area affording excellent storage, gas central heating, double glazing, 14 solar panels on the gable end of roof, private driveway, front and back gardens and, as previously mentioned, is in the catchment for Jordanhill School.