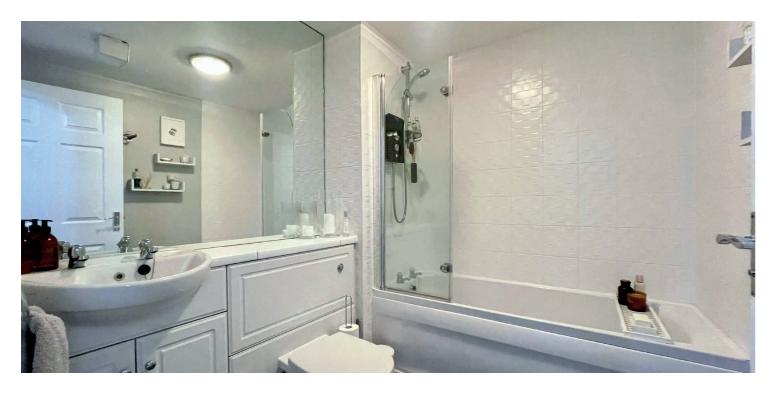

The building is initially accessed via a security controlled entranceway which leads to a well-kept communal hallway with access to all floors. The internal accommodation extends to; welcoming reception hallway with storage off, and spacious open plan lounge/kitchen/ dining area with two Juliet balconies and the kitchen having integrated appliances. This main apartment has lovely triple aspects to the open views over the West End and beyond, and the kitchen is south facing. There are two generous sized double bedrooms, with the principal benefitting from an en-suite shower room, Juliet balcony and fitted wardrobes. Finally, there is a large family bathroom with overhead shower off the