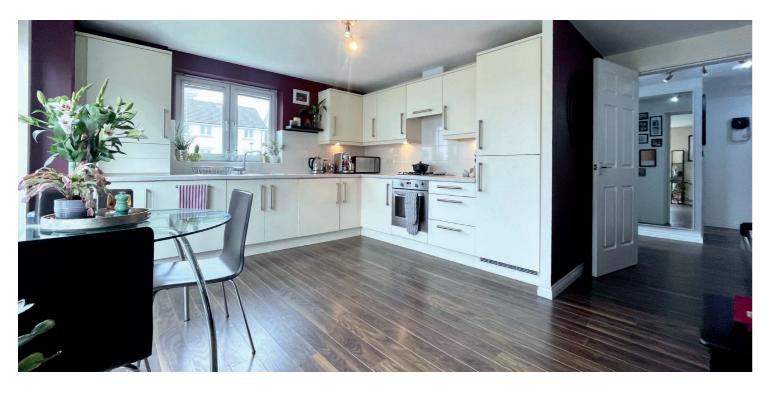

The building is initially accessed via a security controlled entranceway which leads to a well-kept communal hallway with access to all floors. The internal accommodation extends to; welcoming reception hallway with storage off, and spacious open plan lounge/kitchen/ dining area with two Juliet balconies and the kitchen having integrated appliances. This main apartment has lovely triple aspects to the open views over the West End and beyond, and the kitchen is south facing. There are two generous sized double bedrooms, with the principal benefitting from an en-suite shower room, Juliet balcony and fitted wardrobes. Finally, there is a large family bathroom with overhead shower off the