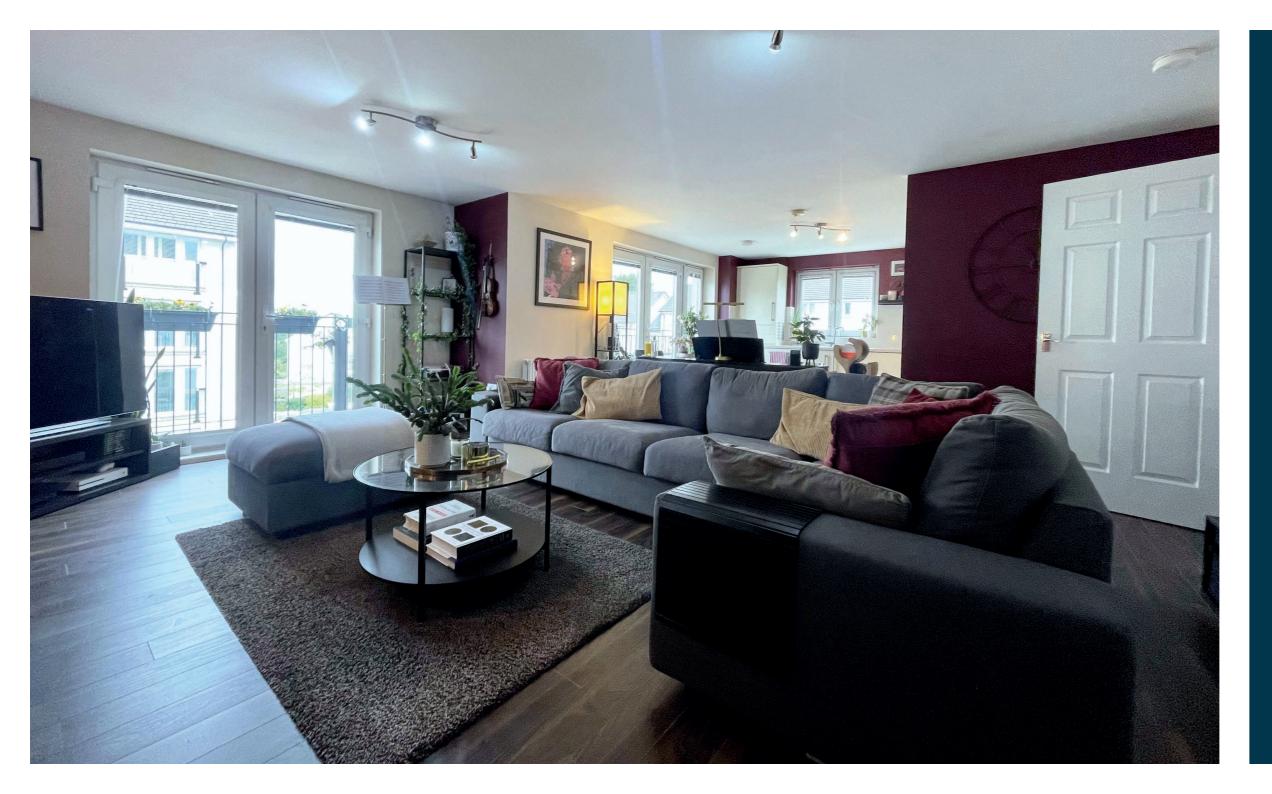

The building is initially accessed via a security controlled entranceway which leads to a well-kept communal hallway with access to all floors. The internal accommodation extends to; welcoming reception hallway with storage off, and spacious open plan lounge/kitchen/ dining area with two Juliet balconies and the kitchen having integrated appliances. This main apartment has lovely triple aspects to the open views over the West End and beyond, and the kitchen is south facing. There are two generous sized double bedrooms, with the principal benefitting from an en-suite shower room, Juliet balcony and fitted wardrobes. Finally, there is a large family bathroom with overhead shower off the