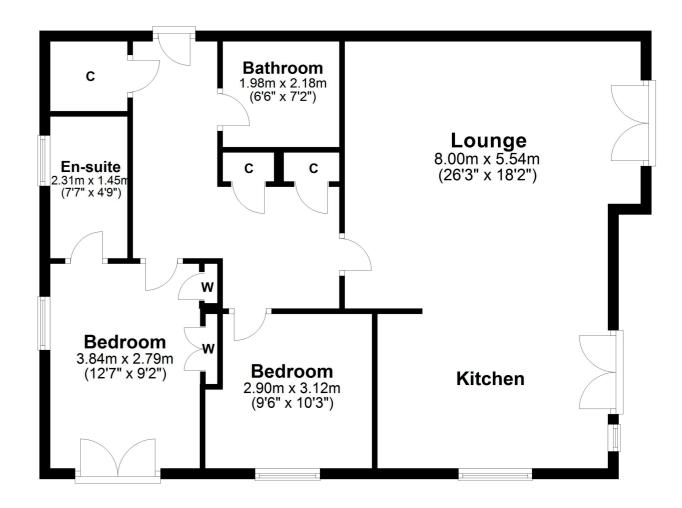

## 1/5 8 KELVINDALE COURT KELVINDALE

www.corumproperty.co.uk

- 2 | BEDROOMS
- 2 | BATHROOMS
- 1 | PUBLIC ROOM

Flat 1/5 at 8 Kelvindale Court is a fabulous first floor, modern flat with allocated parking, located in the highly sought after Kelvindale area.

The building is initially accessed via a security controlled entranceway which leads to a well-kept communal hallway with access to all floors. The internal accommodation extends to; welcoming reception hallway with storage off, and spacious open plan lounge/kitchen/ dining area with two Juliet balconies and the kitchen having integrated appliances. This main apartment has lovely triple aspects to the open views over the West End and beyond, and the kitchen is south facing. There are two generous sized double bedrooms, with the principal benefitting from an en-suite shower room, Juliet balcony and fitted wardrobes. Finally, there is a large family bathroom with overhead shower off the

WE4877 | Sat Nav: 8 Kelvindale Court, Kelvindale, Glasgow, G12 0HA

For the full home report visit www.corumproperty.co.uk

\* All measurements and distances are approximate Floorplans are for illustration purposes and may not be to scale.