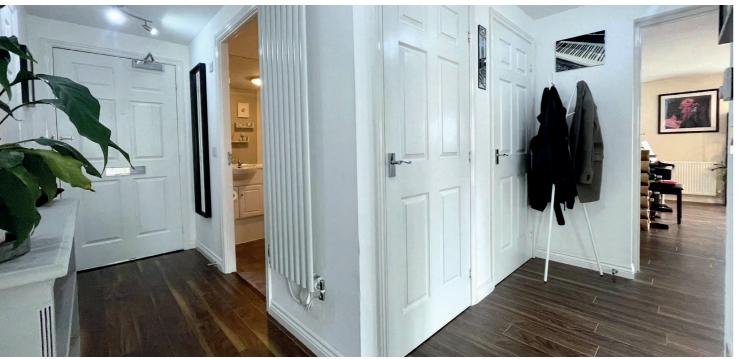

The building is initially accessed via a security controlled entranceway which leads to a well-kept communal hallway with access to all floors. The internal accommodation extends to; welcoming reception hallway with storage off, and spacious open plan lounge/kitchen/ dining area with two Juliet balconies and the kitchen having integrated appliances. This main apartment has lovely triple aspects to the open views over the West End and beyond, and the kitchen is south facing. There are two generous sized double bedrooms, with the principal benefitting from an en-suite shower room, Juliet balcony and fitted wardrobes. Finally, there is a large family bathroom with overhead shower off the