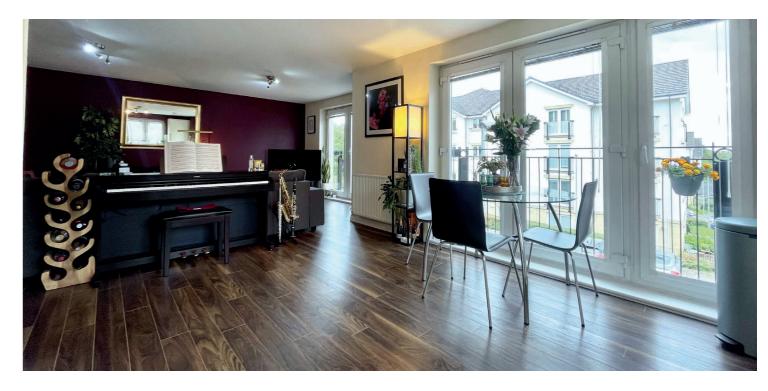

The building is initially accessed via a security controlled entranceway which leads to a well-kept communal hallway with access to all floors. The internal accommodation extends to; welcoming reception hallway with storage off, and spacious open plan lounge/kitchen/ dining area with two Juliet balconies and the kitchen having integrated appliances. This main apartment has lovely triple aspects to the open views over the West End and beyond, and the kitchen is south facing. There are two generous sized double bedrooms, with the principal benefitting from an en-suite shower room, Juliet balcony and fitted wardrobes. Finally, there is a large family bathroom with overhead shower off the