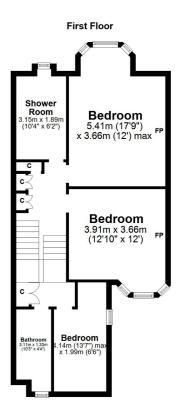

In summary the accommodation extends to, on the ground floor, a vestibule, broad reception hallway, bay windowed lounge, sitting room, dining room/fourth bedroom, dining kitchen, utility room and a two-piece wc. Upstairs there are three further bedrooms including a master with bay window, three-piece bathroom and separate three-piece shower room.

AY4648 | Sat Nav: 14 Ashgrove Street, Ayr, KA7 3AQ For the full home report visit **www.corumproperty.co.uk** \* All measurements and distances are approximate Floorplans are for illustration purposes and may not be to scale.