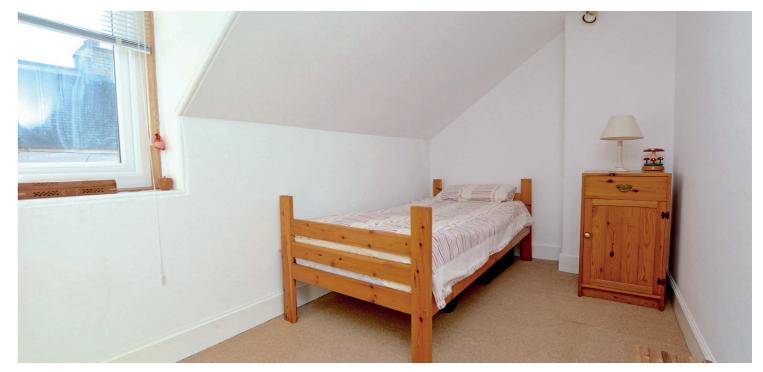

In summary the accommodation extends to, on the ground floor, a vestibule, broad reception hallway, bay windowed lounge, sitting room, dining room/fourth bedroom, dining kitchen, utility room and a two-piece wc. Upstairs there are three further bedrooms including a master with bay window, three-piece bathroom and separate three-piece shower room.