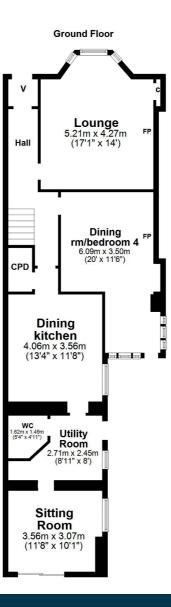

In summary the accommodation extends to, on the ground floor, a vestibule, broad reception hallway, bay windowed lounge, sitting room, dining room/fourth bedroom, dining kitchen, utility room and a two-piece wc. Upstairs there are three further bedrooms including a master with bay window, three-piece bathroom and separate three-piece shower room.

AY4648 | Sat Nav: 14 Ashgrove Street, Ayr, KA7 3AQ For the full home report visit **www.corumproperty.co.uk** \* All measurements and distances are approximate Floorplans are for illustration purposes and may not be to scale.