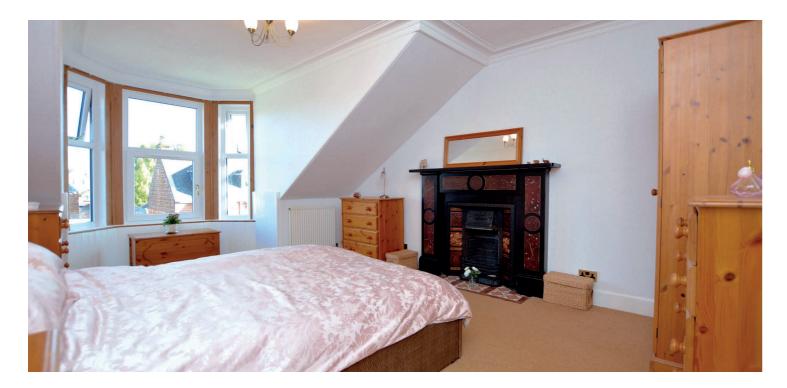

In summary the accommodation extends to, on the ground floor, a vestibule, broad reception hallway, bay windowed lounge, sitting room, dining room/fourth bedroom, dining kitchen, utility room and a two-piece wc. Upstairs there are three further bedrooms including a master with bay window, three-piece bathroom and separate three-piece shower room.