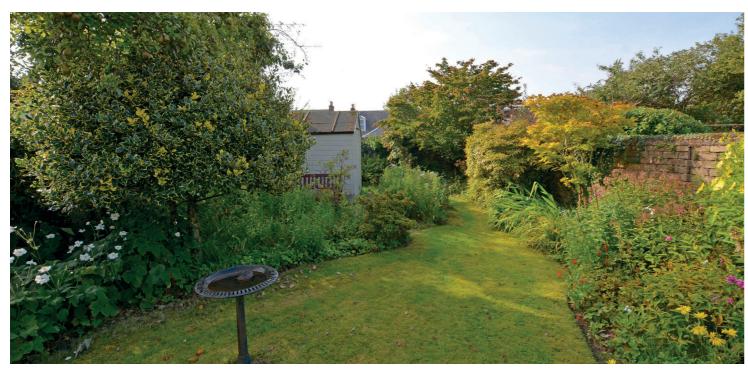

Externally the front garden is laid to block paving and shrubbery borders. The fully enclosed south facing rear garden includes a generous lawn, decorative patio area, well stocked shrubbery borders and mature trees.