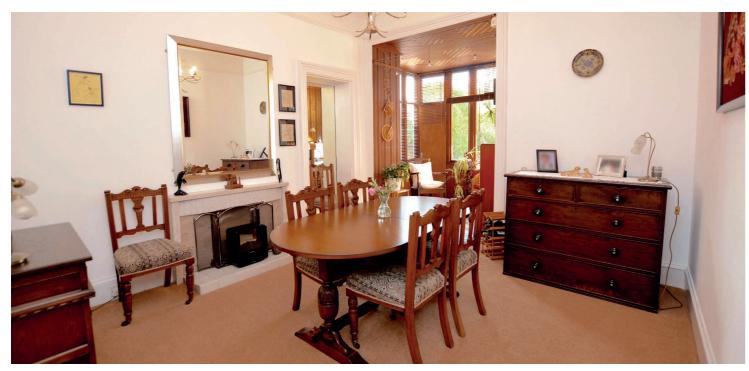

In summary the accommodation extends to, on the ground floor, a vestibule, broad reception hallway, bay windowed lounge, sitting room, dining room/fourth bedroom, dining kitchen, utility room and a two-piece wc. Upstairs there are three further bedrooms including a master with bay window, three-piece bathroom and separate three-piece shower room.