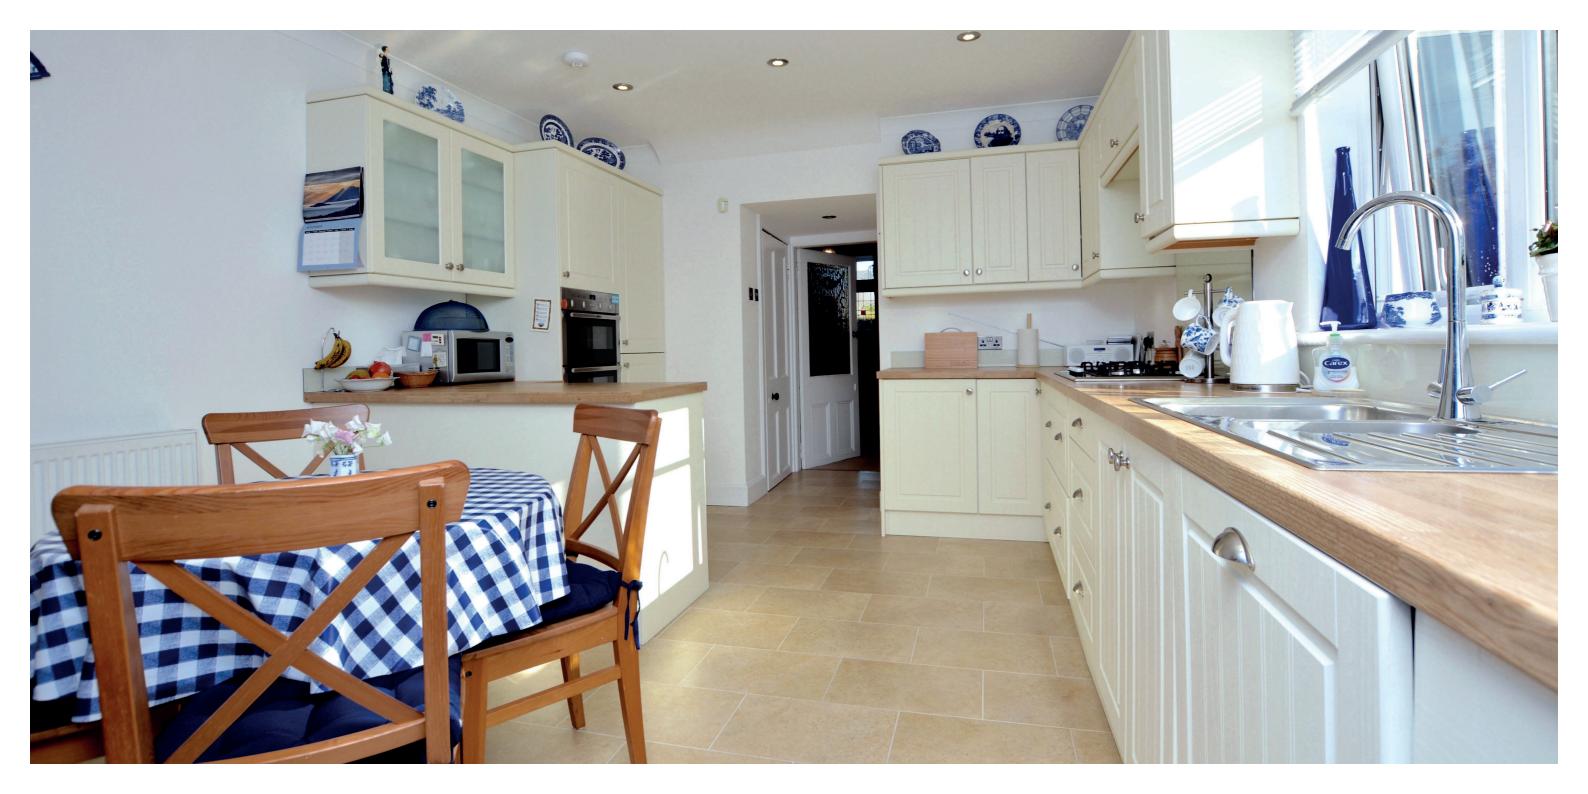

Internally the property retains a plethora of period features, and these are complemented by contemporary finishes including a modern fitted dining kitchen, quality sanitary ware, double glazing, gas central heating with an 'Ideal' boiler and neutral decoration.

In summary the accommodation extends to, on the ground floor, a vestibule, broad reception hallway, bay windowed lounge, sitting room, dining room/fourth bedroom, dining kitchen, utility room and a two-piece wc. Upstairs there are three further bedrooms including a master with bay window, three-piece bathroom and separate three-piece shower room.