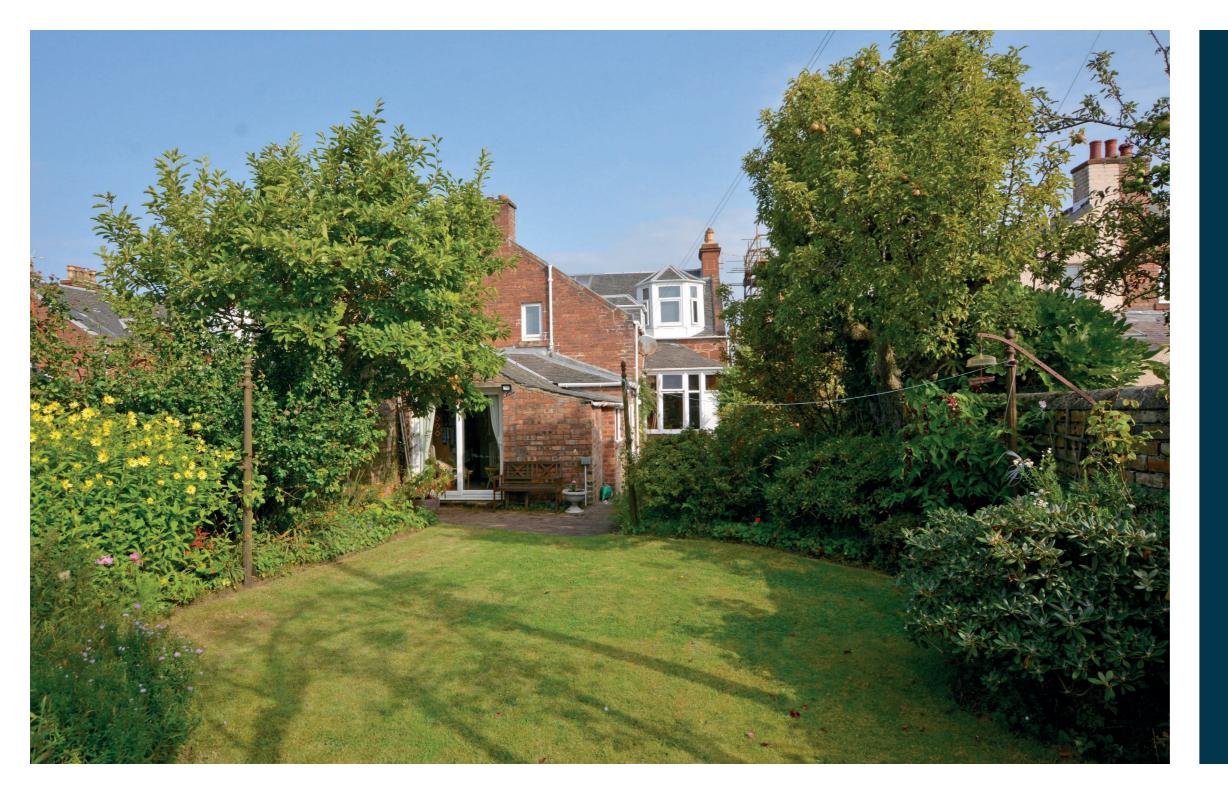

Externally the front garden is laid to block paving and shrubbery borders. The fully enclosed south facing rear garden includes a generous lawn, decorative patio area, well stocked shrubbery borders and mature trees.