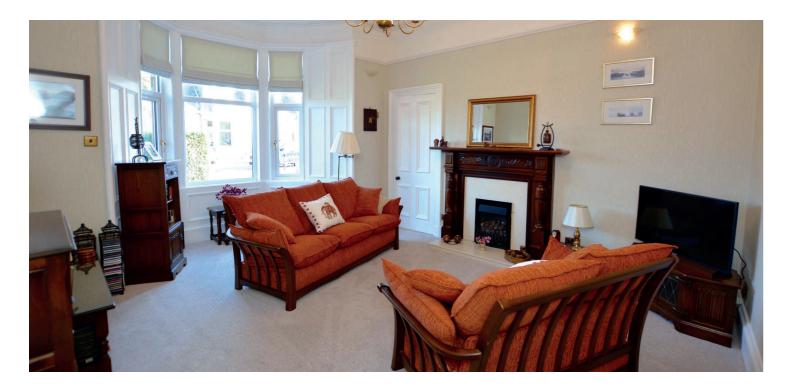

In summary the accommodation extends to, on the ground floor, a vestibule, broad reception hallway, bay windowed lounge, sitting room, dining room/fourth bedroom, dining kitchen, utility room and a two-piece wc. Upstairs there are three further bedrooms including a master with bay window, three-piece bathroom and separate three-piece shower room.