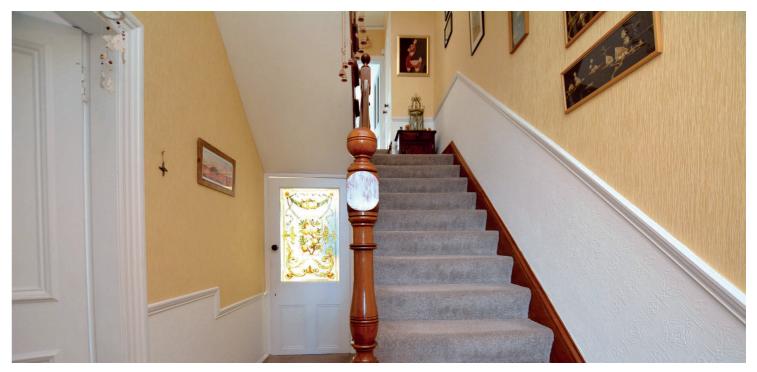

Internally the property retains a plethora of period features, and these are complemented by contemporary finishes including a modern fitted dining kitchen, quality sanitary ware, double glazing, gas central heating with an 'Ideal' boiler and neutral decoration.

In summary the accommodation extends to, on the ground floor, a vestibule, broad reception hallway, bay windowed lounge, sitting room, dining room/fourth bedroom, dining kitchen, utility room and a two-piece wc. Upstairs there are three further bedrooms including a master with bay window, three-piece bathroom and separate three-piece shower room.