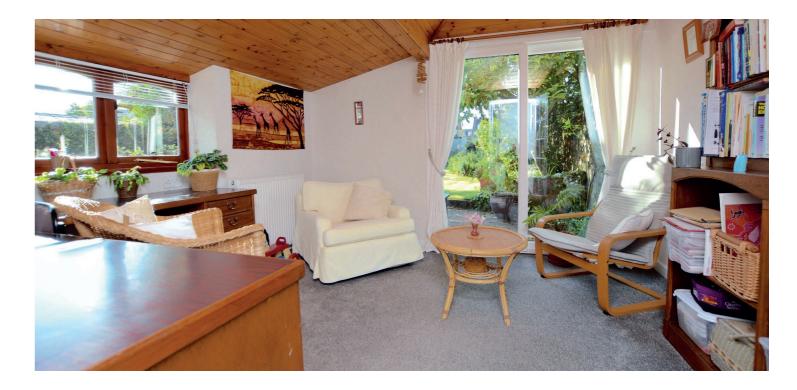

In summary the accommodation extends to, on the ground floor, a vestibule, broad reception hallway, bay windowed lounge, sitting room, dining room/fourth bedroom, dining kitchen, utility room and a two-piece wc. Upstairs there are three further bedrooms including a master with bay window, three-piece bathroom and separate three-piece shower room.