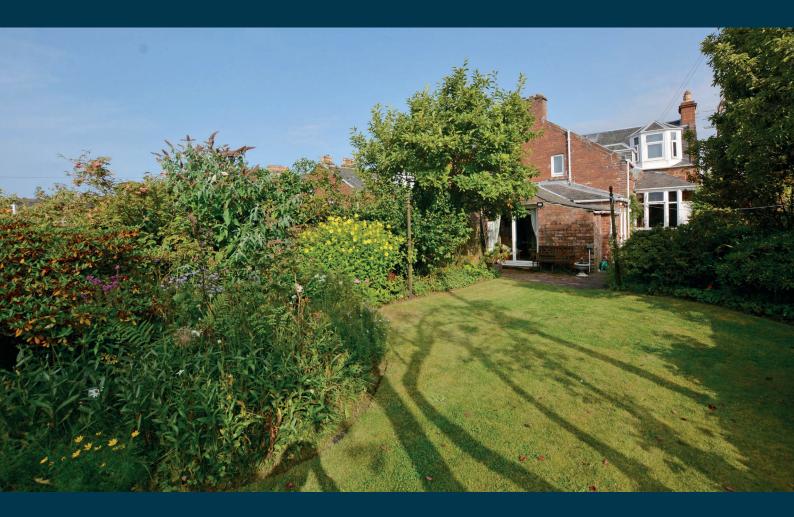

Externally the front garden is laid to block paving and shrubbery borders. The fully enclosed south facing rear garden includes a generous lawn, decorative patio area, well stocked shrubbery borders and mature trees.