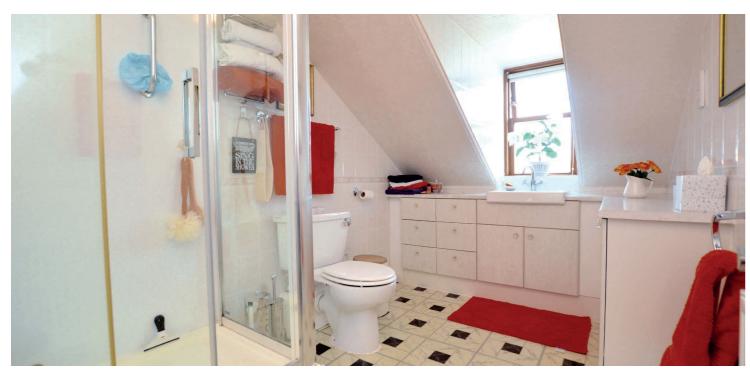

In summary the accommodation extends to, on the ground floor, a vestibule, broad reception hallway, bay windowed lounge, sitting room, dining room/fourth bedroom, dining kitchen, utility room and a two-piece wc. Upstairs there are three further bedrooms including a master with bay window, three-piece bathroom and separate three-piece shower room.