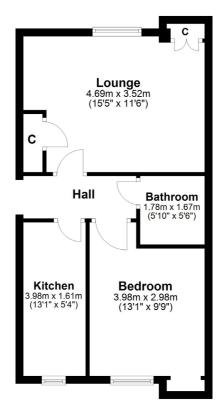

In more detail, the internal accommodation extends to a secure communal entrance hall with a storage cupboard on the half landing, an inner hallway, a spacious lounge with a store and a cupboard housing the boiler, a modern fitted kitchen, a luxury bathroom suite and a double bedroom.

#### AY4674

\*All measurements and distances are approximate. Floorplans are for illustration purposes and may not be to scale.

For the full home report visit **www.corumproperty.co.uk** 