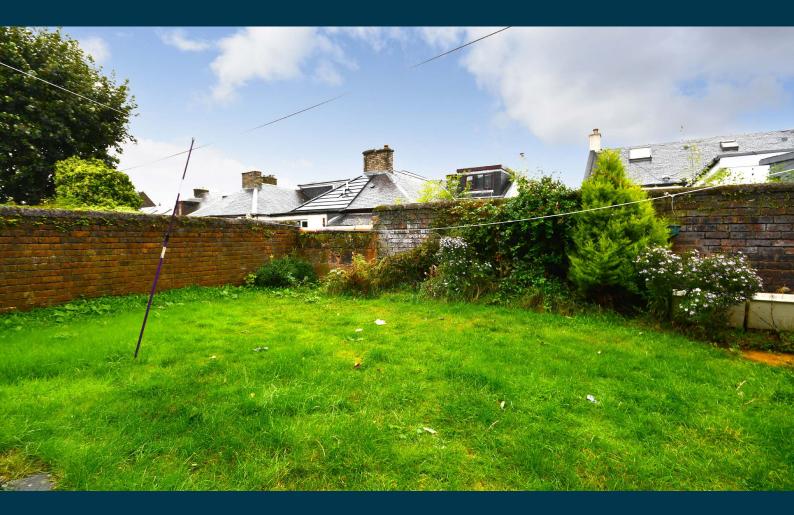

Externally there are communal garden grounds at the rear laid with lawn and paved patio areas, and on street parking to the front.