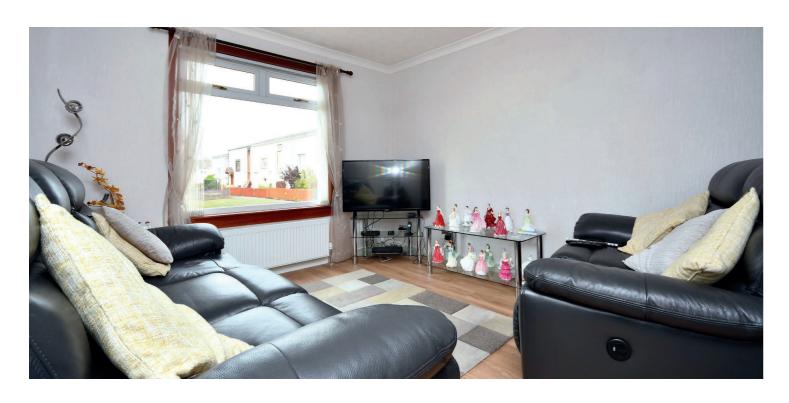

In more detail, the internal accommodation extends to an entrance hallway with fitted storage cupboards, a spacious lounge open plan to a dining area at the rear with French doors out to the garden, and a large, fitted kitchen with a door to the rear garden. On the upper floor there is a large four piece family bathroom with a separate shower cubicle, loft access, a storage cupboard off the landing, and two large double bedrooms, including one with over stair storage.