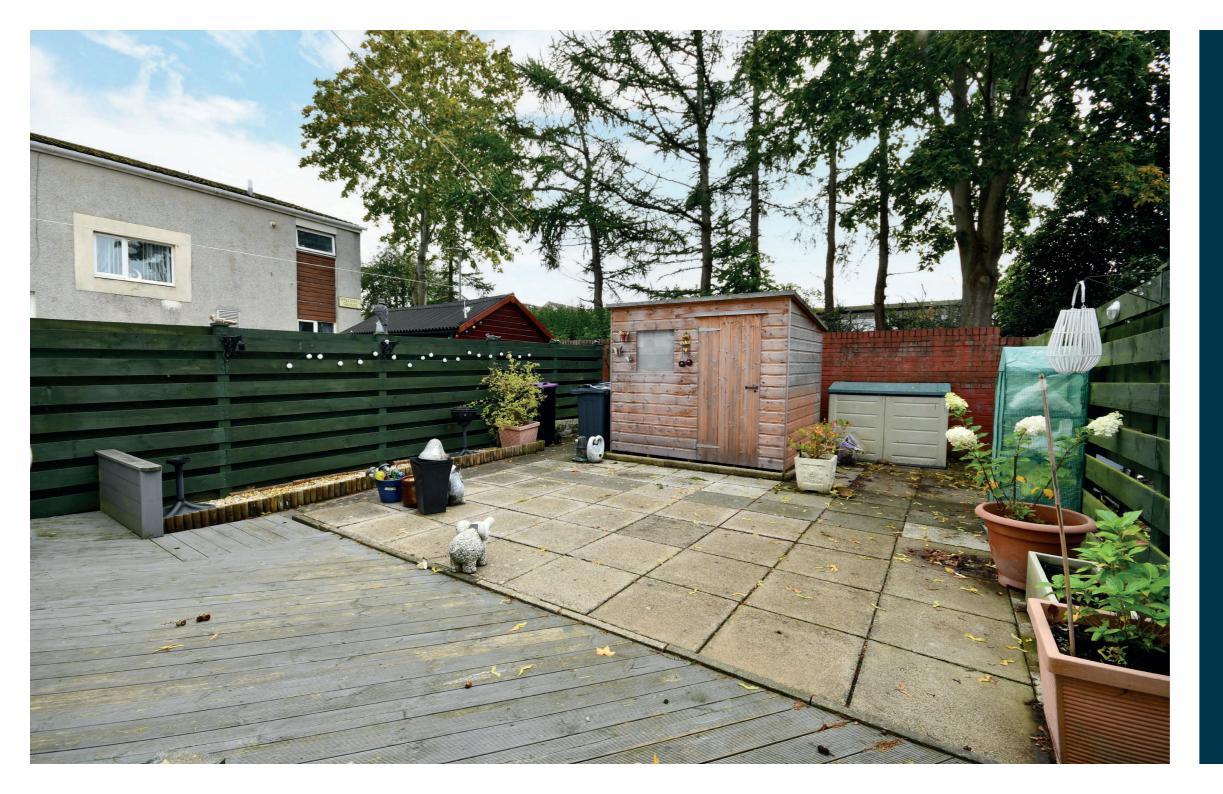

Externally there are private gardens to the front with decorative pebbles and a paved pathway. The rear garden has a paved patio area, paved pathways, a garden shed and gated access out to the rear.

The property is located in a quiet residential locale with a range of local amenities including shops, a pharmacy and schooling. Ayr town centre is around two miles distant and provides a more comprehensive range of amenities including supermarket and retail shopping. For the commuter there is ease of access to the A77/M77 linking to Glasgow and surrounding districts.