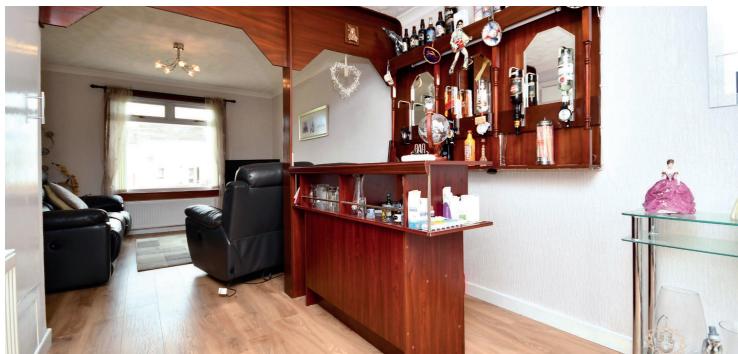

In more detail, the internal accommodation extends to an entrance hallway with fitted storage cupboards, a spacious lounge open plan to a dining area at the rear with French doors out to the garden, and a large, fitted kitchen with a door to the rear garden. On the upper floor there is a large four piece family bathroom with a separate shower cubicle, loft access, a storage cupboard off the landing, and two large double bedrooms, including one with over stair storage.