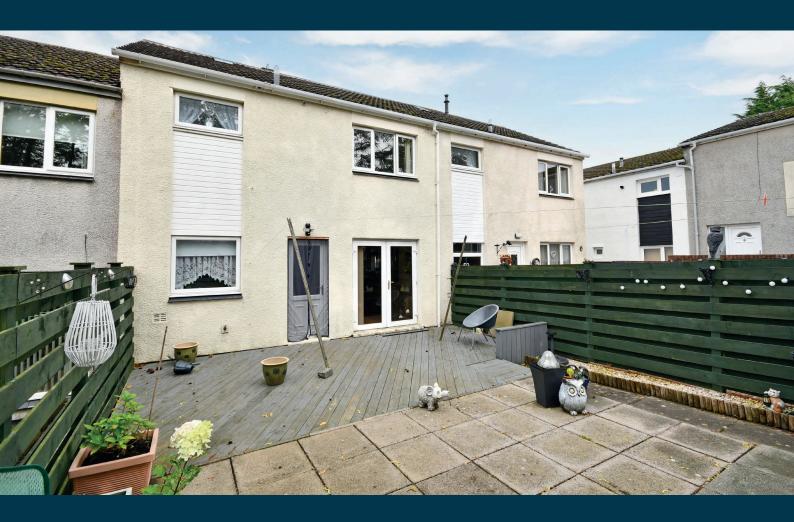

Externally there are private gardens to the front with decorative pebbles and a paved pathway. The rear garden has a paved patio area, paved pathways, a garden shed and gated access out to the rear.

The property is located in a quiet residential locale with a range of local amenities including shops, a pharmacy and schooling. Ayr town centre is around two miles distant and provides a more comprehensive range of amenities including supermarket and retail shopping. For the commuter there is ease of access to the A77/M77 linking to Glasgow and surrounding districts.