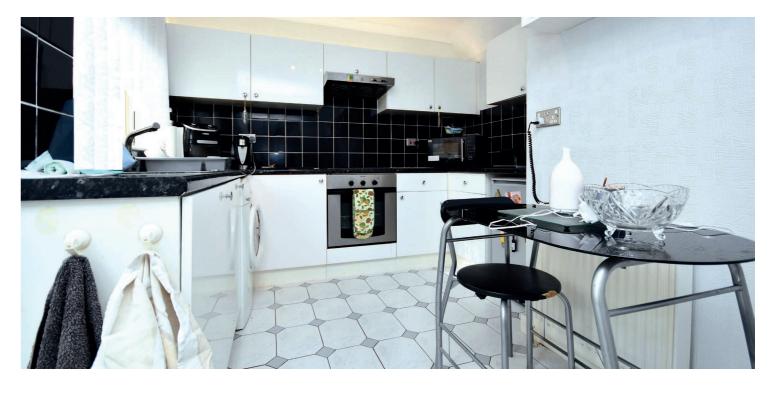

In more detail, the internal accommodation extends to an entrance hallway with fitted storage cupboards, a spacious lounge open plan to a dining area at the rear with French doors out to the garden, and a large, fitted kitchen with a door to the rear garden. On the upper floor there is a large four piece family bathroom with a separate shower cubicle, loft access, a storage cupboard off the landing, and two large double bedrooms, including one with over stair storage.