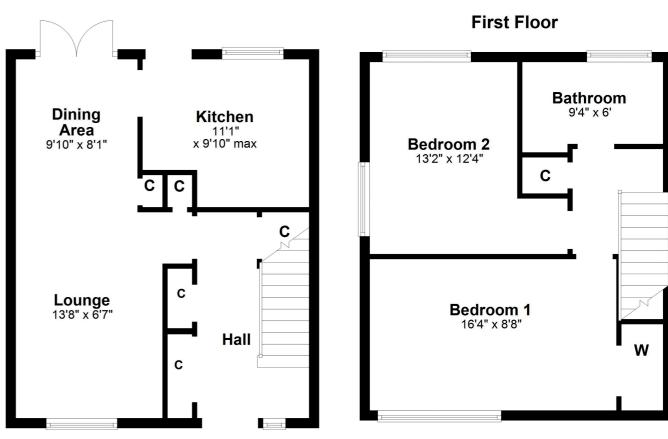

In more detail, the internal accommodation extends to an entrance hallway with fitted storage cupboards, a spacious lounge open plan to a dining area at the rear with French doors out to the garden, and a large, fitted kitchen with a door to the rear garden. On the upper floor there is a large four piece family bathroom with a separate shower cubicle, loft access, a storage cupboard off the landing, and two large double bedrooms, including one with over stair storage.

AY4677 | Sat Nav: 10 Speedwell Square, Ayr, KA7 3YJ

For the full home report visit www.corumproperty.co.uk

\* All measurements and distances are approximate Floorplans are for illustration purposes and may not be to scale.