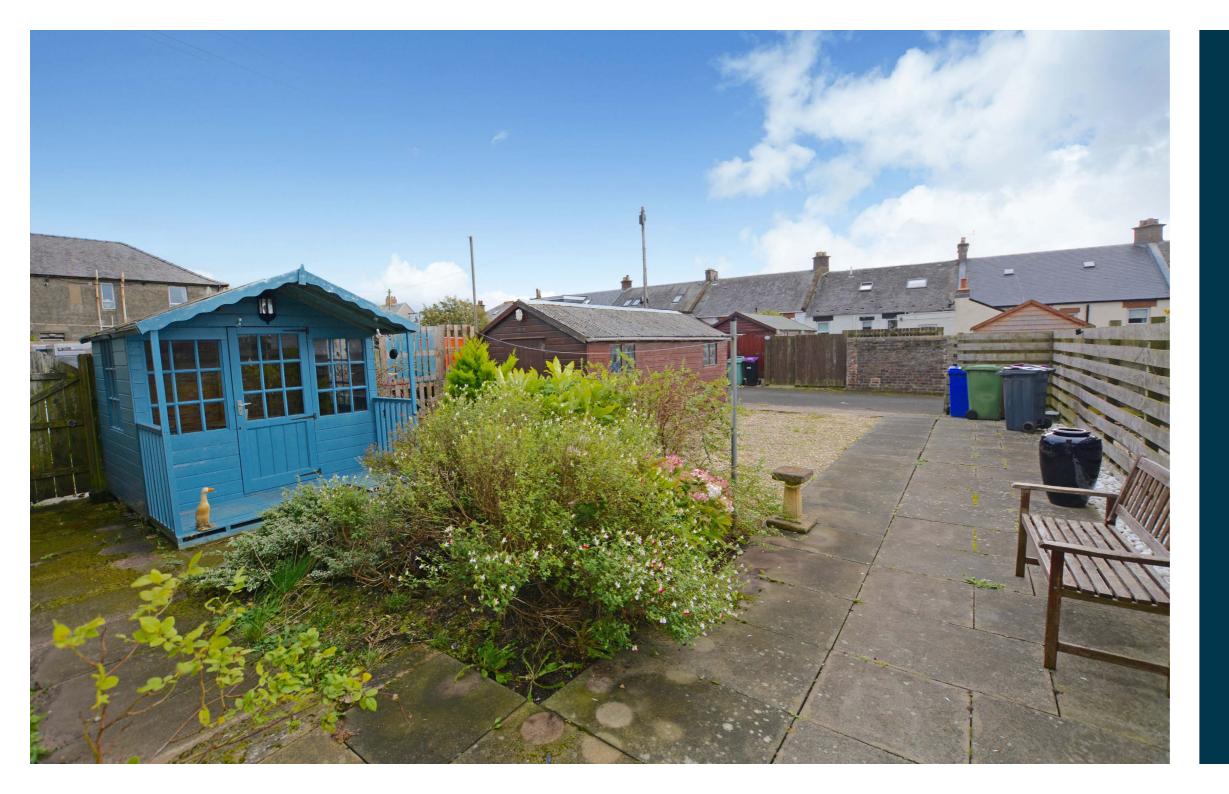

Externally the property enjoys front and rear gardens. The front garden is laid to decorative chips. The rear garden has a large, slabbed patio area, shrubbery border, driveway, garage, and summerhouse.