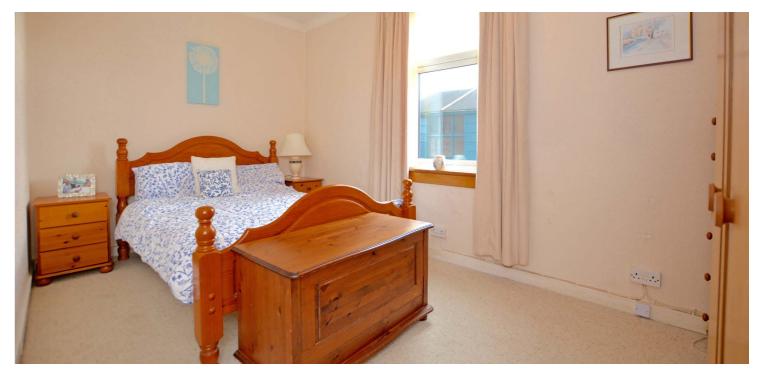

Features and benefits include a modern fitted kitchen, threepiece shower room with easy entry showers, gas central heating with a 'Vaillant' boiler, double glazing and neutral decoration.

In summary the accommodation extends to a vestibule, reception hallway with storage cupboard off, front facing lounge/dining room, fitted kitchen with pantry cupboard and door to the rear garden, two double bedrooms and threepiece shower room.