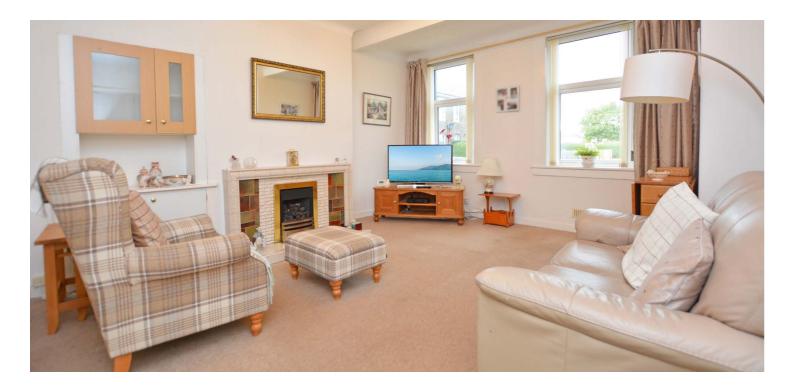

Features and benefits include a modern fitted kitchen, threepiece shower room with easy entry showers, gas central heating with a 'Vaillant' boiler, double glazing and neutral decoration.

In summary the accommodation extends to a vestibule, reception hallway with storage cupboard off, front facing lounge/dining room, fitted kitchen with pantry cupboard and door to the rear garden, two double bedrooms and threepiece shower room.