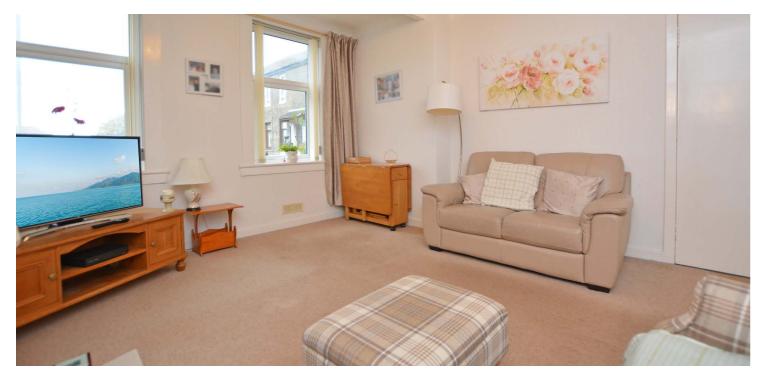

Features and benefits include a modern fitted kitchen, threepiece shower room with easy entry showers, gas central heating with a 'Vaillant' boiler, double glazing and neutral decoration.

In summary the accommodation extends to a vestibule, reception hallway with storage cupboard off, front facing lounge/dining room, fitted kitchen with pantry cupboard and door to the rear garden, two double bedrooms and threepiece shower room.