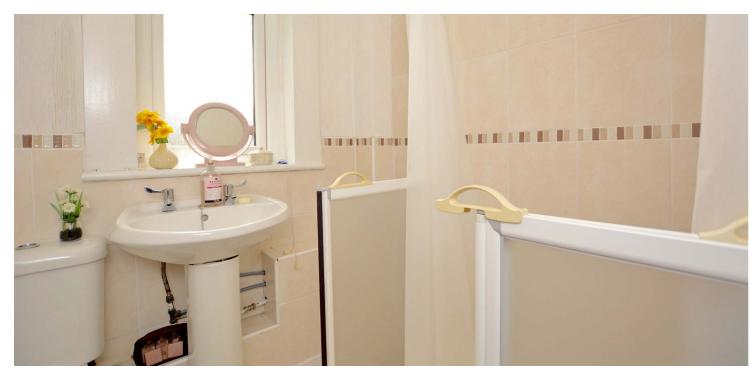

Features and benefits include a modern fitted kitchen, threepiece shower room with easy entry showers, gas central heating with a 'Vaillant' boiler, double glazing and neutral decoration.

In summary the accommodation extends to a vestibule, reception hallway with storage cupboard off, front facing lounge/dining room, fitted kitchen with pantry cupboard and door to the rear garden, two double bedrooms and threepiece shower room.