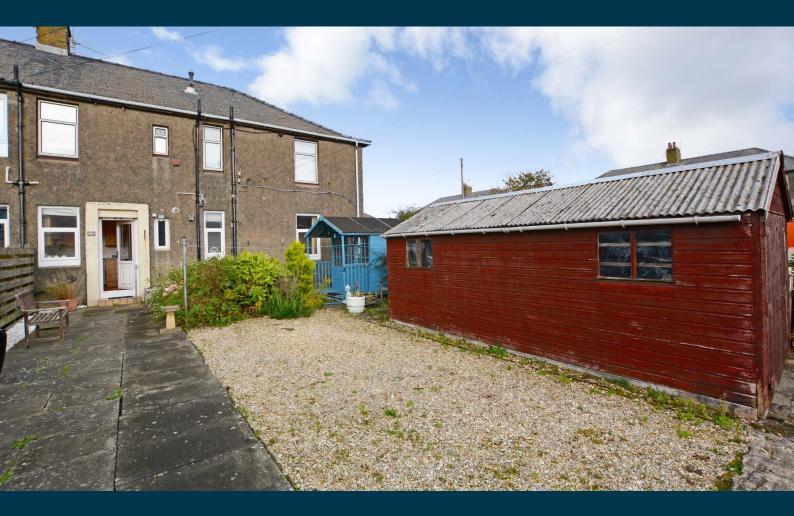

Externally the property enjoys front and rear gardens. The front garden is laid to decorative chips. The rear garden has a large, slabbed patio area, shrubbery border, driveway, garage, and summerhouse.