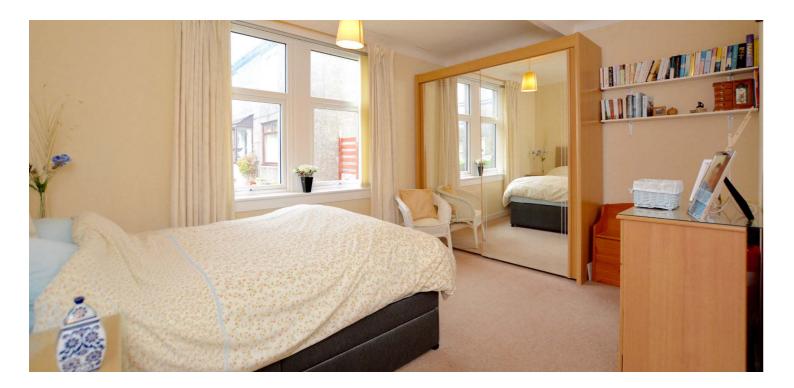

Features and benefits include a modern fitted kitchen, threepiece shower room with easy entry showers, gas central heating with a 'Vaillant' boiler, double glazing and neutral decoration.

In summary the accommodation extends to a vestibule, reception hallway with storage cupboard off, front facing lounge/dining room, fitted kitchen with pantry cupboard and door to the rear garden, two double bedrooms and threepiece shower room.