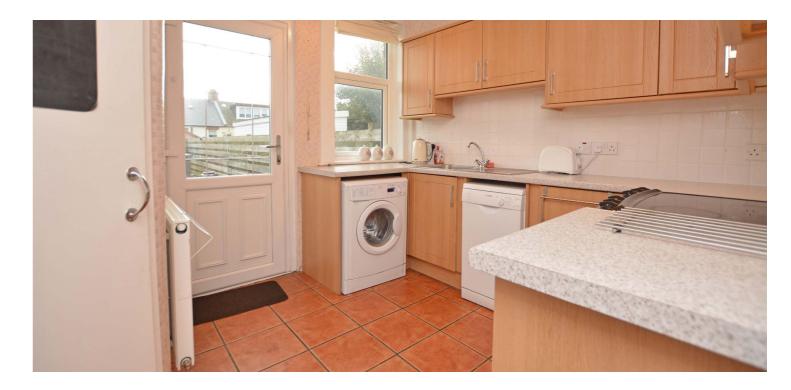

Features and benefits include a modern fitted kitchen, threepiece shower room with easy entry showers, gas central heating with a 'Vaillant' boiler, double glazing and neutral decoration.

In summary the accommodation extends to a vestibule, reception hallway with storage cupboard off, front facing lounge/dining room, fitted kitchen with pantry cupboard and door to the rear garden, two double bedrooms and threepiece shower room.