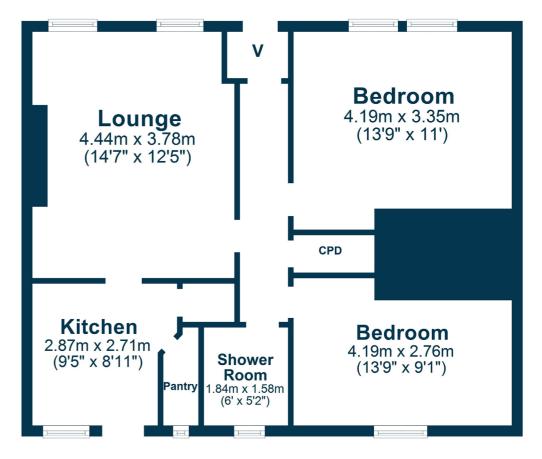

Features and benefits include a modern fitted kitchen, threepiece shower room with easy entry showers, gas central heating with a 'Vaillant' boiler, double glazing and neutral decoration.

In summary the accommodation extends to a vestibule, reception hallway with storage cupboard off, front facing lounge/dining room, fitted kitchen with pantry cupboard and door to the rear garden, two double bedrooms and threepiece shower room.

AY4684 | Sat Nav: 53 Woodfield Crescent, Ayr, KA8 8NU For the full home report visit **www.corumproperty.co.uk** \* All measurements and distances are approximate Floorplans are for illustration purposes and may not be to scale.