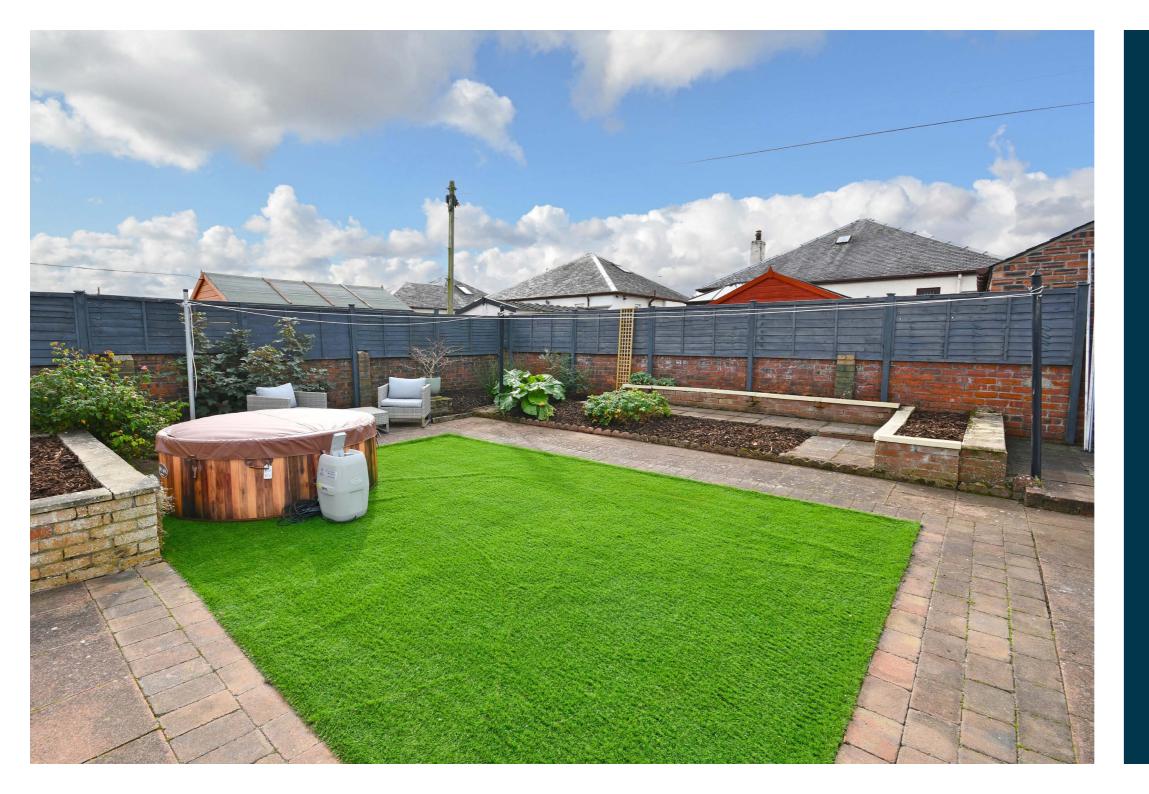

Externally the front garden is laid with artificial lawn, with decorative plants and borders, a monoblock pathway and aggregate. There is a monoblock driveway that leads along the side of the property to a detached garage and open access round to the south-facing rear garden, which has patio areas, aggregate, artificial lawn and borders.