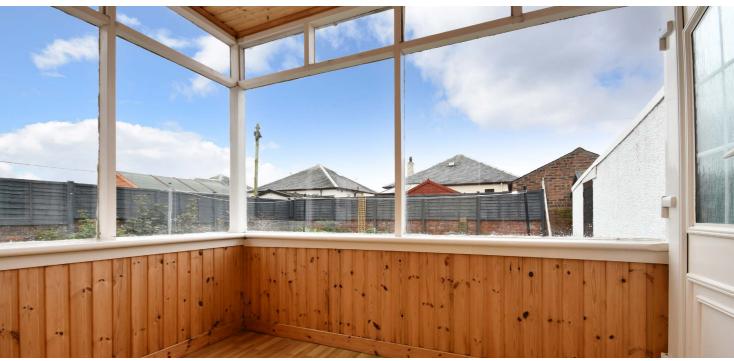

In more detail, the internal accommodation extends to an entrance vestibule, a bright hallway with loft access and a large walk-in storage cupboard, a spacious lounge to the rear, three large double bedrooms, including one with a fitted cupboard, a family shower room suite, a fitted kitchen and a separate garden room/ utility room that has a door to the rear garden.