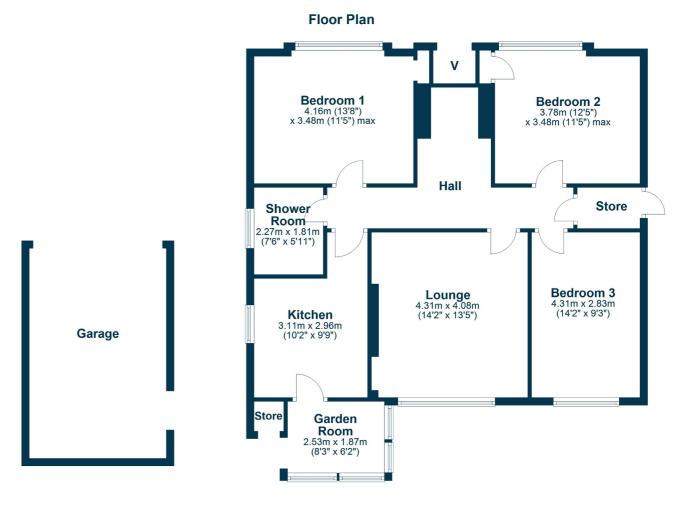

In more detail, the internal accommodation extends to an entrance vestibule, a bright hallway with loft access and a large walk-in storage cupboard, a spacious lounge to the rear, three large double bedrooms, including one with a fitted cupboard, a family shower room suite, a fitted kitchen and a separate garden room/ utility room that has a door to the rear garden.

AY4685 | Sat Nav: 16 Angus Avenue, Prestwick, KA9 2HZ

For the full home report visit www.corumproperty.co.uk

\* All measurements and distances are approximate Floorplans are for illustration purposes and may not be to scale.