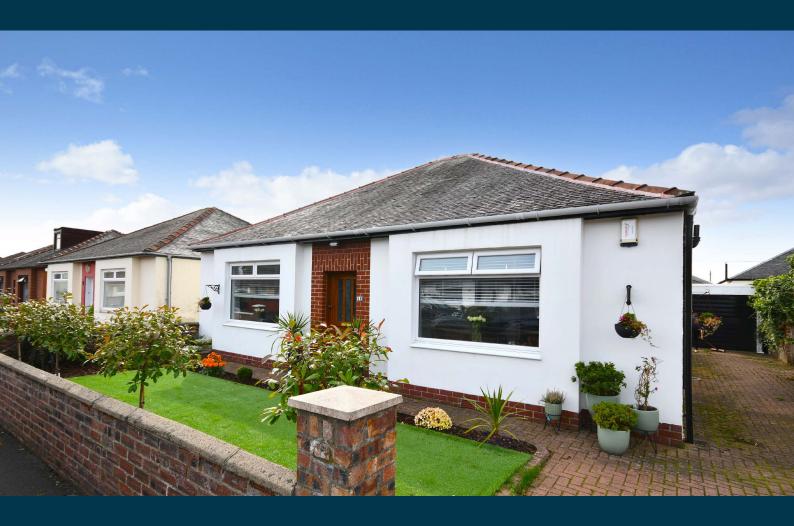

## **16 ANGUS AVENUE**

PRESTWICK

www.corumproperty.co.uk

- 3 | BEDROOMS
- 1 | BATHROOM
- 1 | PUBLIC ROOM

An exceptional detached bungalow in the popular seaside town of Prestwick, with off road parking, a detached garage and private south-facing landscaped gardens.

Number 16 is perfectly situated along the popular Angus Avenue, which is within walking distance of local primary and secondary schooling, transport links, the seafront and all the amenities of the town. This fantastic detached bungalow has spacious and flexible accommodation across four principal apartments, with ample storage throughout and fresh, neutral decor. The property could be extended into the loft or out to the rear and the current owners have planning consents to open up the garden room, kitchen and lounge at the rear into one open plan modern living space. The majority of the bungalow has been recently refurbished and it also benefits from south-facing gardens landscaped at the rear, off road parking, a detached and excellent privacy.

Externally the front garden is laid with artificial lawn, with decorative plants and borders, a monoblock pathway and aggregate. There is a monoblock driveway that leads along the side of the property to a detached garage and open access round to the south-facing rear garden, which has patio areas, aggregate, artificial lawn and borders.