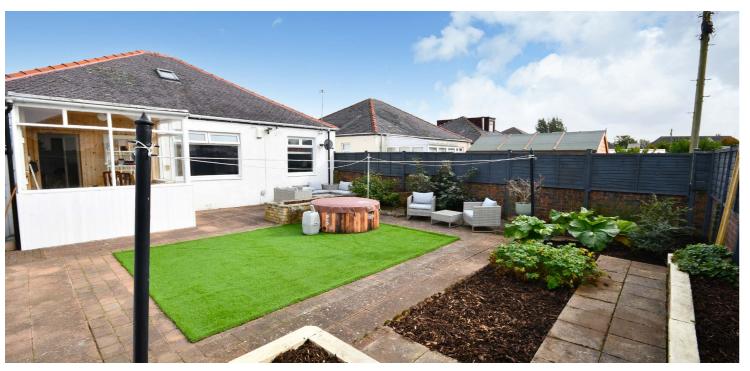

Externally the front garden is laid with artificial lawn, with decorative plants and borders, a monoblock pathway and aggregate. There is a monoblock driveway that leads along the side of the property to a detached garage and open access round to the south-facing rear garden, which has patio areas, aggregate, artificial lawn and borders.