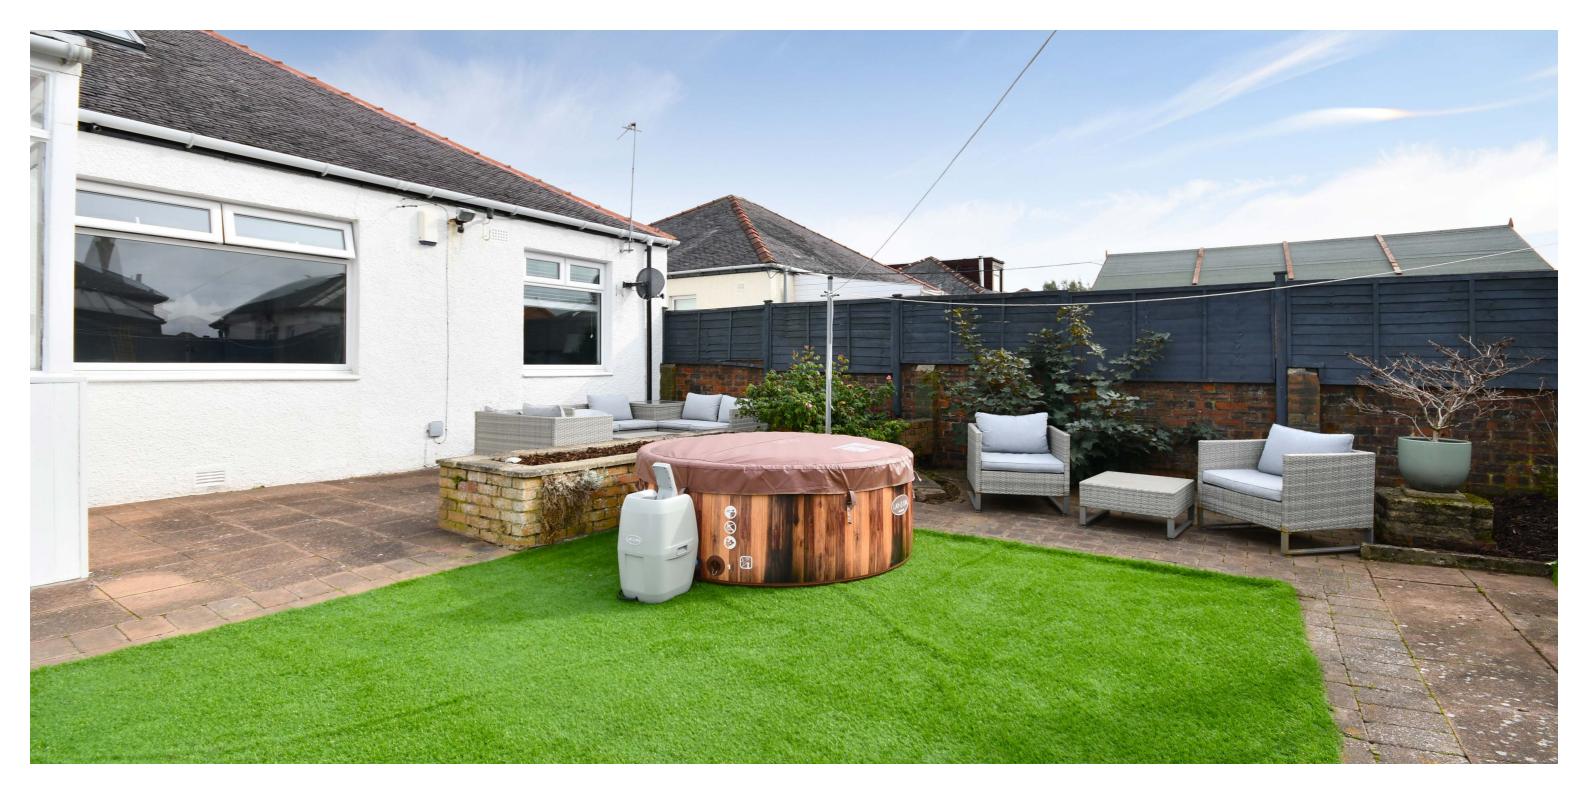

Externally the front garden is laid with artificial lawn, with decorative plants and borders, a monoblock pathway and aggregate. There is a monoblock driveway that leads along the side of the property to a detached garage and open access round to the south-facing rear garden, which has patio areas, aggregate, artificial lawn and borders.