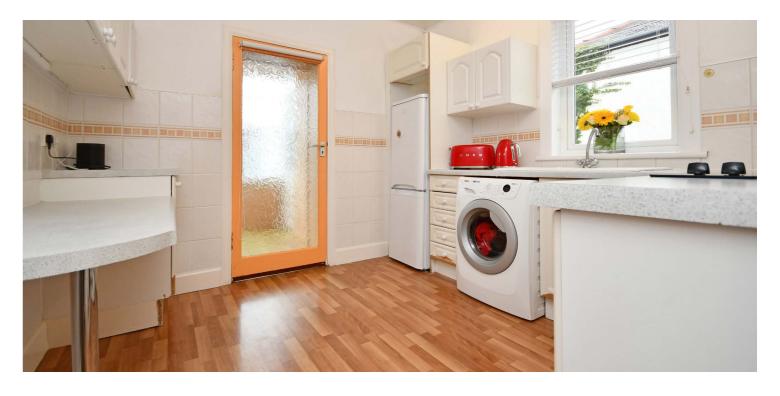

In more detail, the internal accommodation extends to an entrance vestibule, a bright hallway with loft access and a large walk-in storage cupboard, a spacious lounge to the rear, three large double bedrooms, including one with a fitted cupboard, a family shower room suite, a fitted kitchen and a separate garden room/ utility room that has a door to the rear garden.