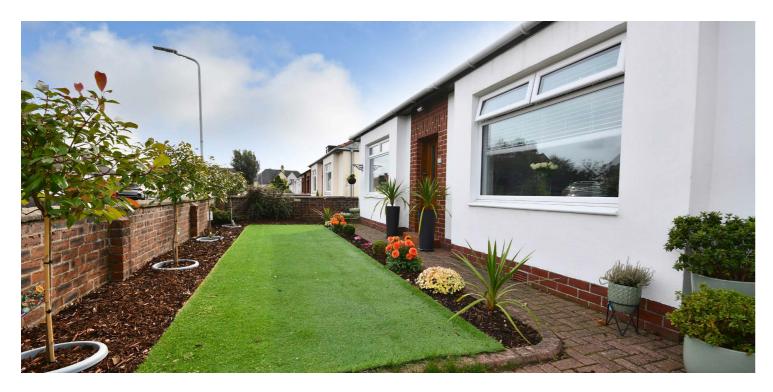

Externally the front garden is laid with artificial lawn, with decorative plants and borders, a monoblock pathway and aggregate. There is a monoblock driveway that leads along the side of the property to a detached garage and open access round to the south-facing rear garden, which has patio areas, aggregate, artificial lawn and borders.