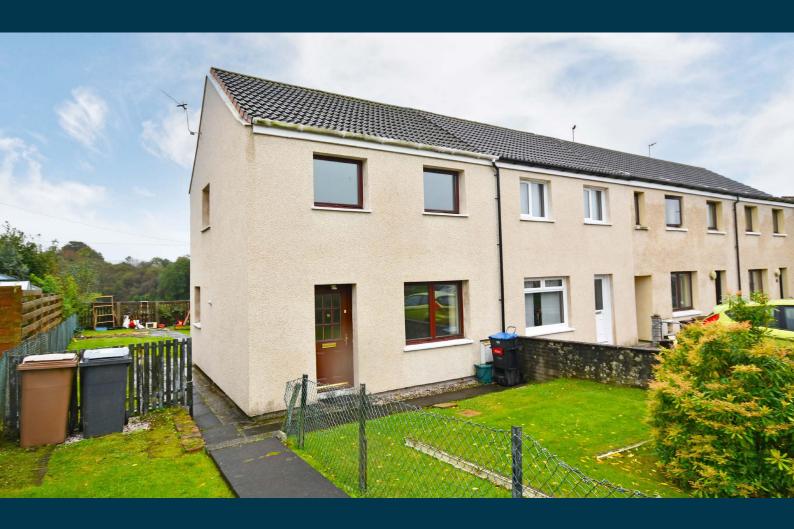

## 38 SINCLAIRSTON DRIVE

DRONGAN

www.corumproperty.co.uk

- 2 | BEDROOMS
- 1 | BATHROOM
- 1 | PUBLIC ROOM

A spacious end terraced villa set in the popular village of Drongan, with south-facing gardens and an open outlook across rolling Ayrshire countryside at the rear.

Sinclairston Drive is a quiet cul-de-sac that sits on an elevated position within the village of Drongan, with views out across to open countryside from the rear windows and a southfacing rear garden. Number 38 is a spacious example of an end terraced family villa that has a wealth of living space that will suit a range of buyers, with ample storage throughout. There are also garden grounds to the front and rear, laid with low-maintenance in mind.