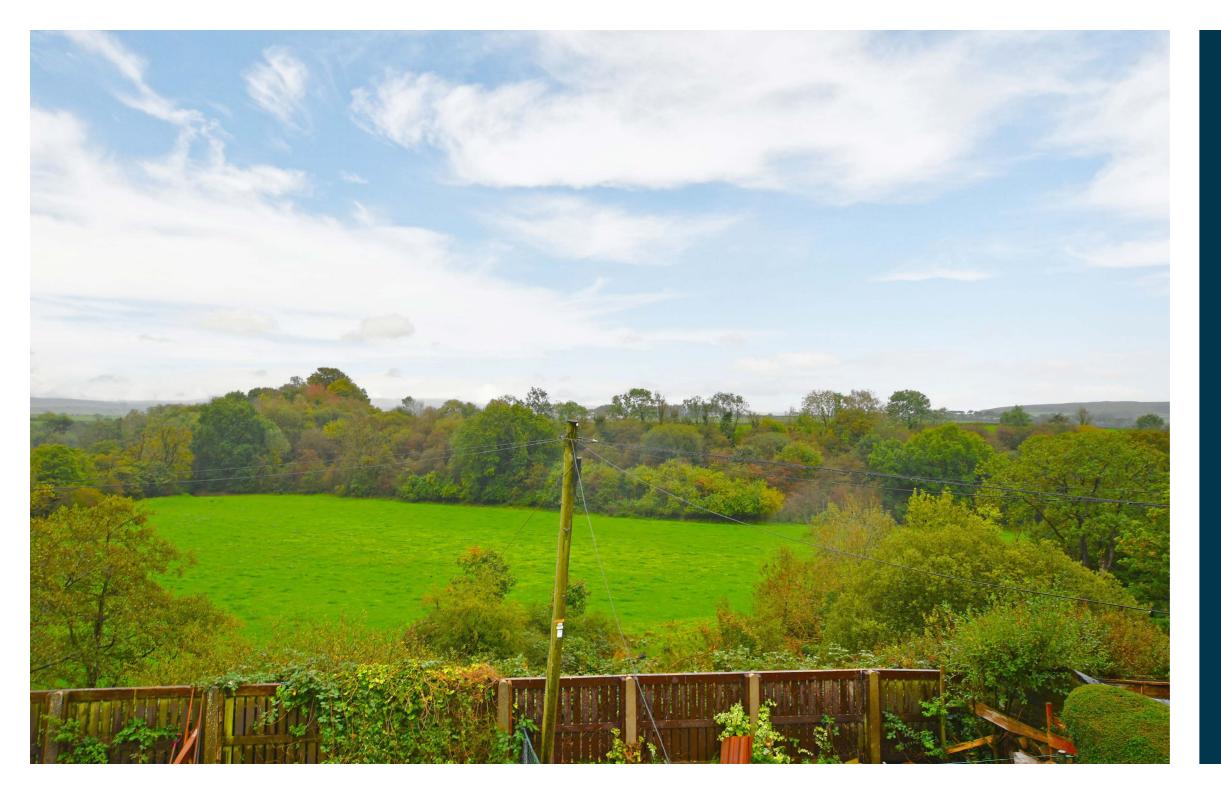

Sinclairston Drive is a quiet cul-de-sac that sits on an elevated position within the village of Drongan, with views out across to open countryside from the rear windows and a southfacing rear garden. Number 38 is a spacious example of an end terraced family villa that has a wealth of living space that will suit a range of buyers, with ample storage throughout. There are also garden grounds to the front and rear, laid with low-maintenance in mind.