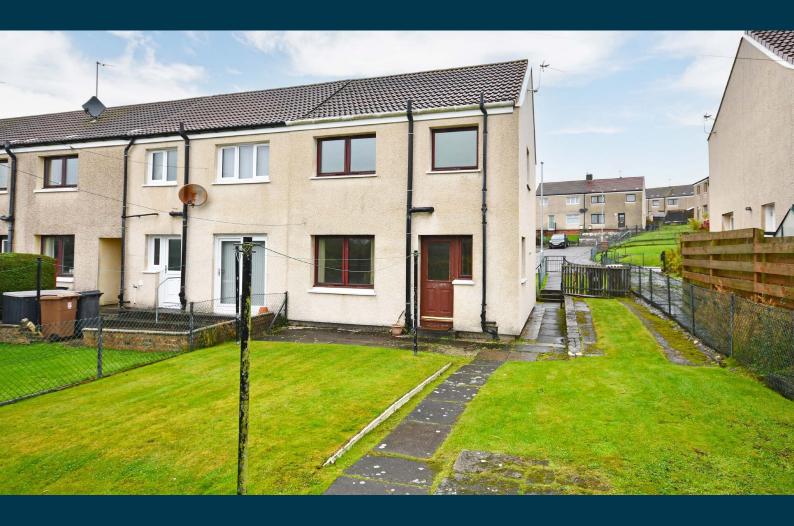

## 38 SINCLAIRSTON DRIVE

DRONGAN

www.corumproperty.co.uk

- 2 | BEDROOMS
- 1 | BATHROOM
- 1 | PUBLIC ROOM

A spacious end terraced villa set in the popular village of Drongan, with south-facing gardens and an open outlook across rolling Ayrshire countryside at the rear.

Sinclairston Drive is a quiet cul-de-sac that sits on an elevated position within the village of Drongan, with views out across to open countryside from the rear windows and a southfacing rear garden. Number 38 is a spacious example of an end terraced family villa that has a wealth of living space that will suit a range of buyers, with ample storage throughout. There are also garden grounds to the front and rear, laid with low-maintenance in mind.

Externally there are gardens to the front laid with lawn and a paved pathway, which leads along the side round to a fully enclosed rear garden, which is south facing and has lawn and a paved patio area.