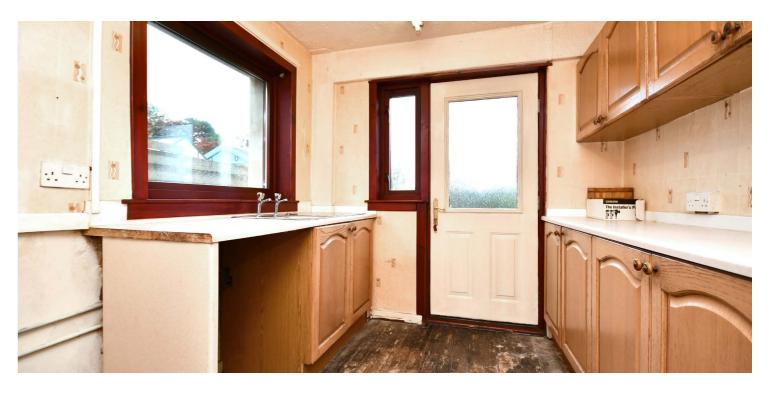

In more detail, the internal accommodation extends to an entrance hallway with under stairs storage, a spacious lounge with windows to the front and rear and space for dining, and a fitted kitchen with a door to the rear garden. On the upper floor there is a bathroom suite, loft access and two large double bedrooms.