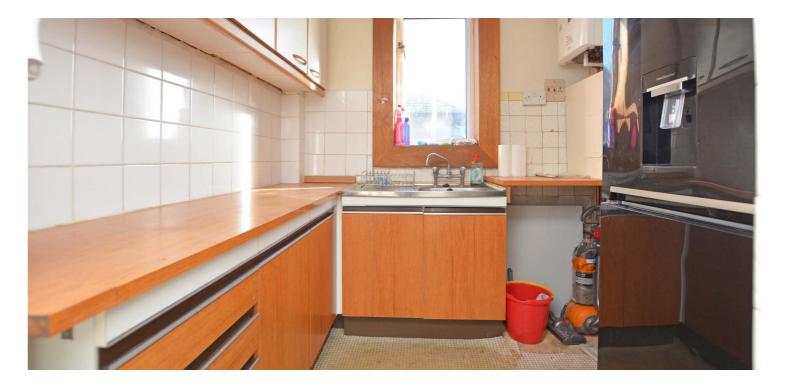

Features and benefits include views across to the Arran skyline from the bay window formation in the lounge and the front bedroom, fitted kitchen, double glazing (apart from a small window in the cupboard off the front bedroom) and gas central heating.

In summary the accommodation extends to, a vestibule, welcoming reception hallway, bay windowed lounge with feature fireplace, sitting/dining room, fitted kitchen, two double bedrooms and three piece shower room.