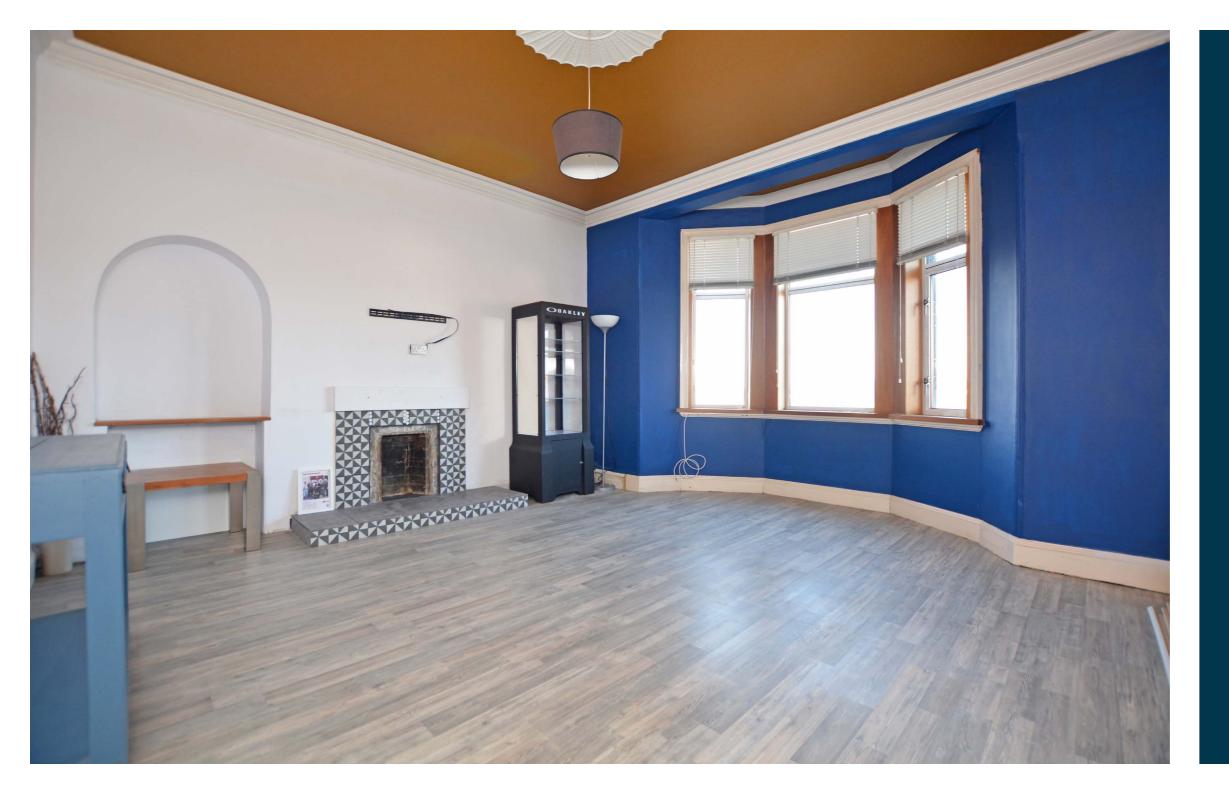

Features and benefits include views across to the Arran skyline from the bay window formation in the lounge and the front bedroom, fitted kitchen, double glazing (apart from a small window in the cupboard off the front bedroom) and gas central heating.

In summary the accommodation extends to, a vestibule, welcoming reception hallway, bay windowed lounge with feature fireplace, sitting/dining room, fitted kitchen, two double bedrooms and three piece shower room.