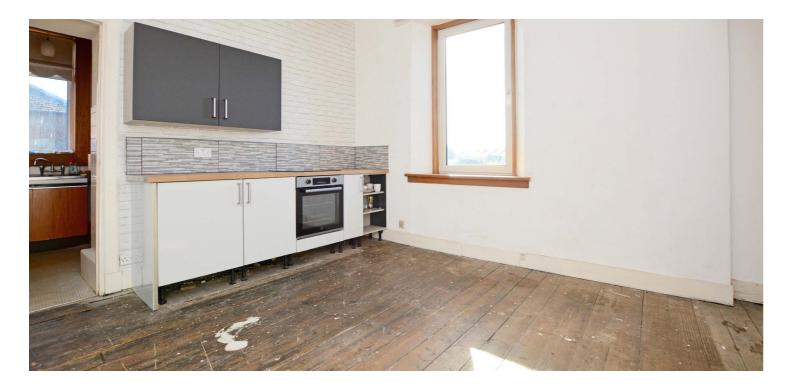

Features and benefits include views across to the Arran skyline from the bay window formation in the lounge and the front bedroom, fitted kitchen, double glazing (apart from a small window in the cupboard off the front bedroom) and gas central heating.

In summary the accommodation extends to, a vestibule, welcoming reception hallway, bay windowed lounge with feature fireplace, sitting/dining room, fitted kitchen, two double bedrooms and three piece shower room.