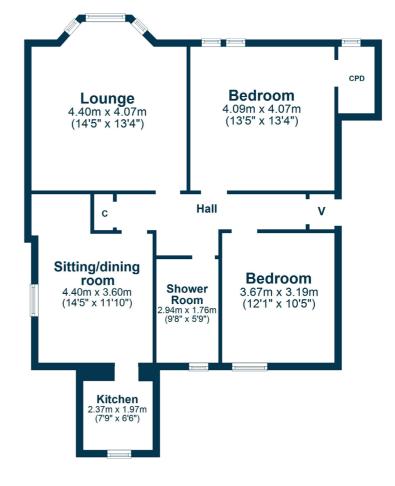

In summary the accommodation extends to, a vestibule, welcoming reception hallway, bay windowed lounge with feature fireplace, sitting/dining room, fitted kitchen, two double bedrooms and three piece shower room.

### **Ground Floor**

AY4693 | Sat Nav: 6D Prestwick Road, Ayr, KA8 8LA For the full home report visit **www.corumproperty.co.uk** \* All measurements and distances are approximate Floorplans are for illustration purposes and may not be to scale.