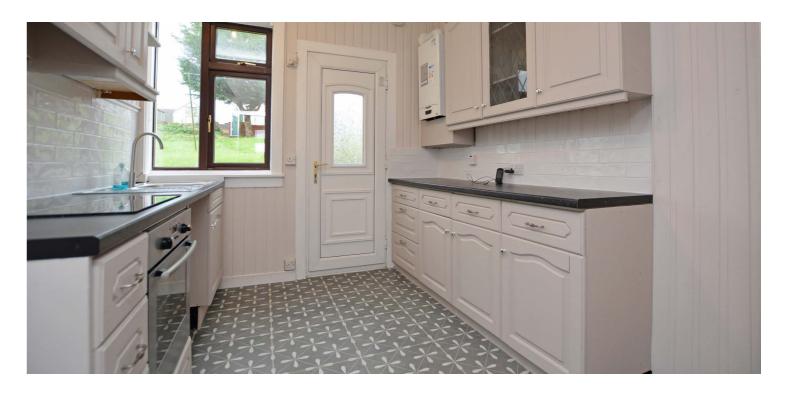

The property is currently configured as two bedrooms and two public rooms however can easily be re-instated to three bedrooms if preferred. Features and benefits include a fitted kitchen, double glazing, three piece shower room and recently fitted 'Ariston' boiler.

In summary the accommodation extends to a vestibule, reception hall with walk in store off, reception hallway with walk-in store, fitted kitchen, lounge, dining room/ third bedroom, two double bedrooms and a three piece shower room.