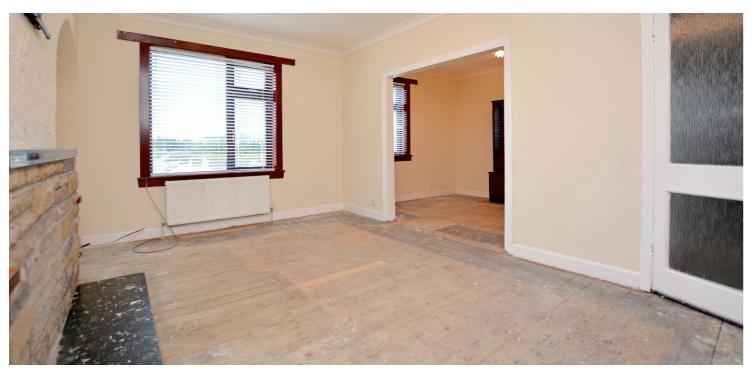

The property is currently configured as two bedrooms and two public rooms however can easily be re-instated to three bedrooms if preferred. Features and benefits include a fitted kitchen, double glazing, three piece shower room and recently fitted 'Ariston' boiler.

In summary the accommodation extends to a vestibule, reception hall with walk in store off, reception hallway with walk-in store, fitted kitchen, lounge, dining room/ third bedroom, two double bedrooms and a three piece shower room.