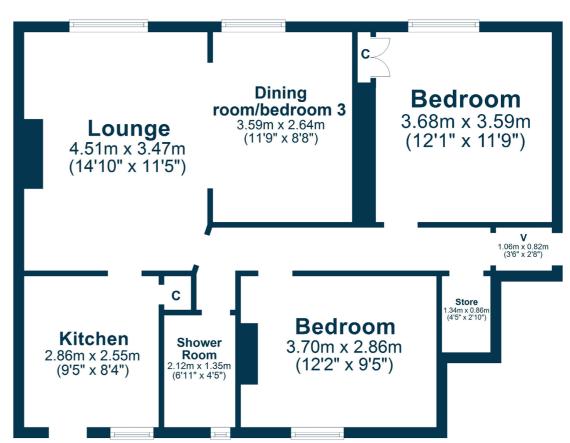

The property is currently configured as two bedrooms and two public rooms however can easily be re-instated to three bedrooms if preferred. Features and benefits include a fitted kitchen, double glazing, three piece shower room and recently fitted 'Ariston' boiler.

In summary the accommodation extends to a vestibule, reception hall with walk in store off, reception hallway with walk-in store, fitted kitchen, lounge, dining room/ third bedroom, two double bedrooms and a three piece shower room.

## **Ground Floor**

AY4695 | Sat Nav:79 Park Crescent, Dalmellington, KA6 7RR For the full home report visit **www.corumproperty.co.uk** \* All measurements and distances are approximate Floorplans are for illustration purposes and may not be to scale.