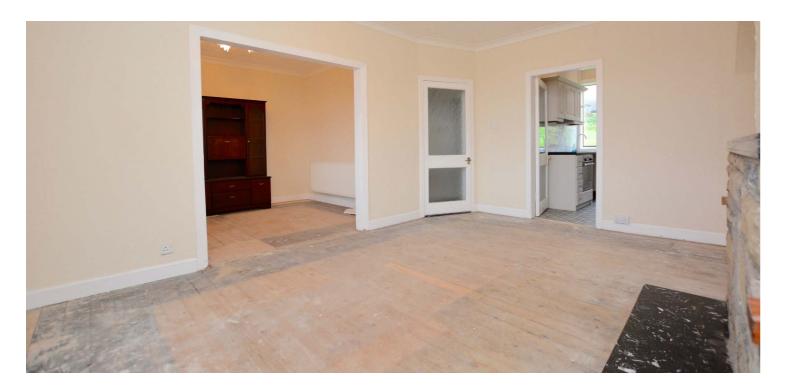

The property is currently configured as two bedrooms and two public rooms however can easily be re-instated to three bedrooms if preferred. Features and benefits include a fitted kitchen, double glazing, three piece shower room and recently fitted 'Ariston' boiler.

In summary the accommodation extends to a vestibule, reception hall with walk in store off, reception hallway with walk-in store, fitted kitchen, lounge, dining room/ third bedroom, two double bedrooms and a three piece shower room.