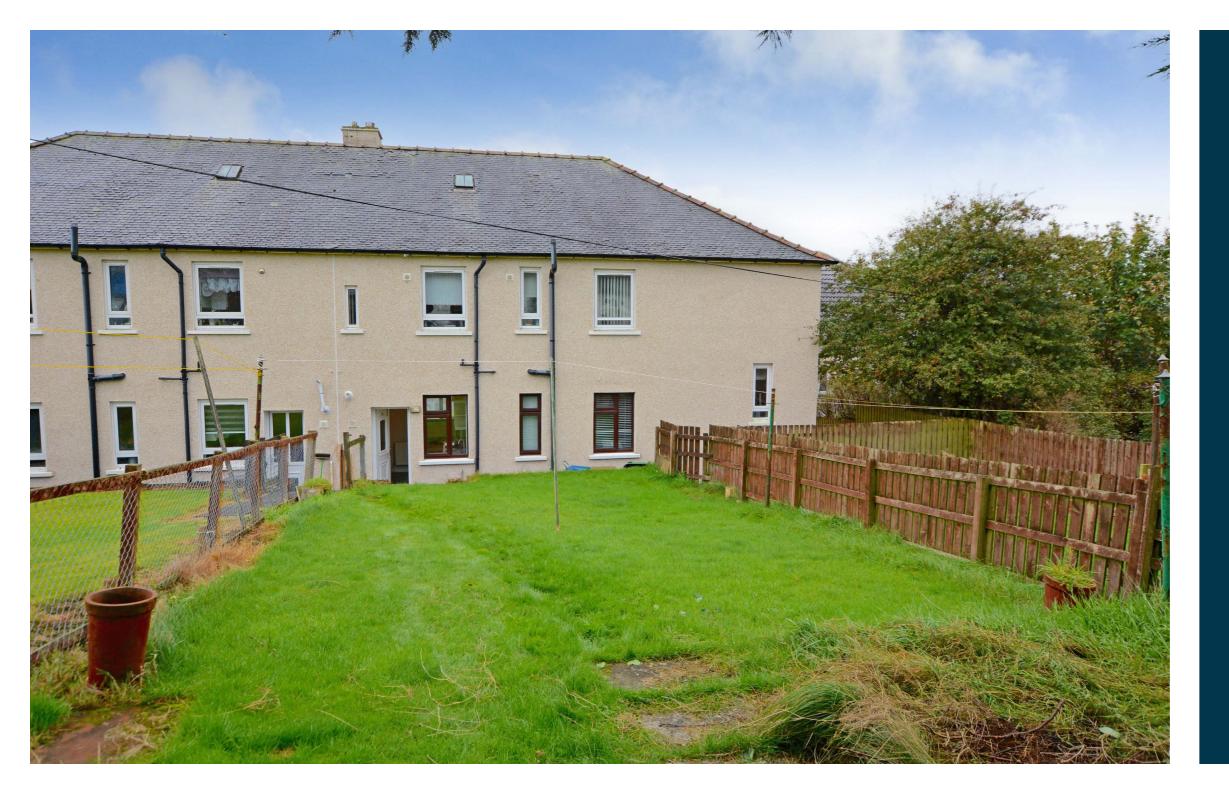

Externally the property has a generous rear garden predominantly laid to lawn with slabbed patio area, greenhouse, storage shed and gated access to a garage via Gateside Road.

Dalmellington is a market town and parish situated alongside the River Doon in the Doon valley and only a short drive from the Galloway Forest. There are a range of local amenities including schools, shops, bus links and leisure facilities. Ayr is around 14 miles distant and provides a more comprehensive range of amenities.