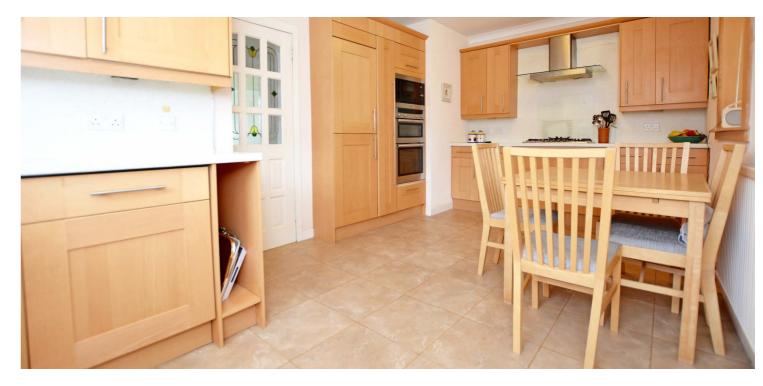

Features and benefits include a fitted kitchen with integrated appliances and space for a table and chairs, generous room proportions, quality sanitary ware including a freestanding bath in the upstairs bathroom, gas central heating with a 'Baxi' boiler, neutral decoration and extensive wardrobe and cupboard space.

In summary the accommodation extends to, on the ground floor, a vestibule, welcoming reception hallway, front facing lounge room with feature fireplace, sitting room with sliding doors to the rear garden, dining kitchen, conservatory with space for both dining and relaxing, double bedroom and three piece shower room. Upstairs there is a spacious landing, two further double bedrooms and a three piece bathroom.