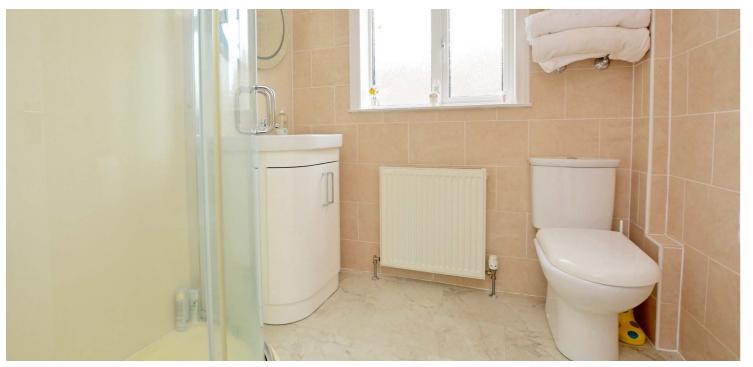

Features and benefits include a fitted kitchen with integrated appliances and space for a table and chairs, generous room proportions, quality sanitary ware including a freestanding bath in the upstairs bathroom, gas central heating with a 'Baxi' boiler, neutral decoration and extensive wardrobe and cupboard space.

In summary the accommodation extends to, on the ground floor, a vestibule, welcoming reception hallway, front facing lounge room with feature fireplace, sitting room with sliding doors to the rear garden, dining kitchen, conservatory with space for both dining and relaxing, double bedroom and three piece shower room. Upstairs there is a spacious landing, two further double bedrooms and a three piece bathroom.