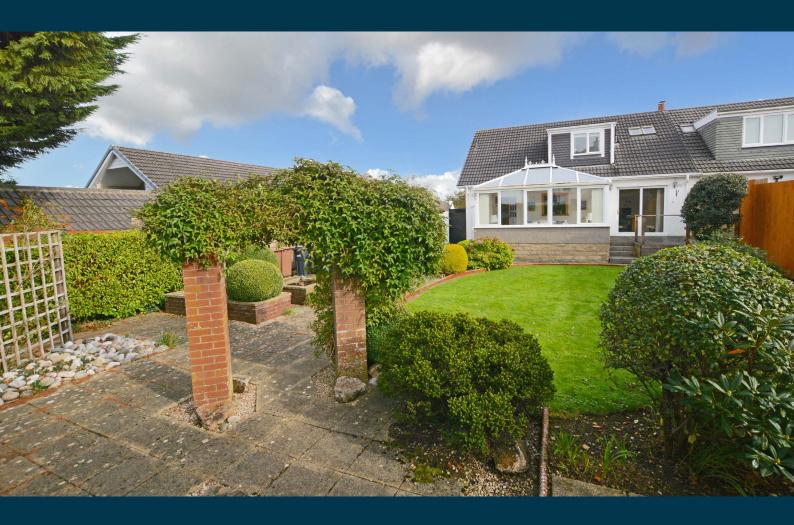

Externally the property is centrally positioned within a generous plot with gardens to the front and rear. The front garden has an area of lawn with surrounding shrubbery borders and driveway providing space for several vehicles and culminating in the detached garage. The fully enclosed, south facing rear garden is predominantly laid to lawn with shrubbery borders, raised planting borders, deck and garden shed.