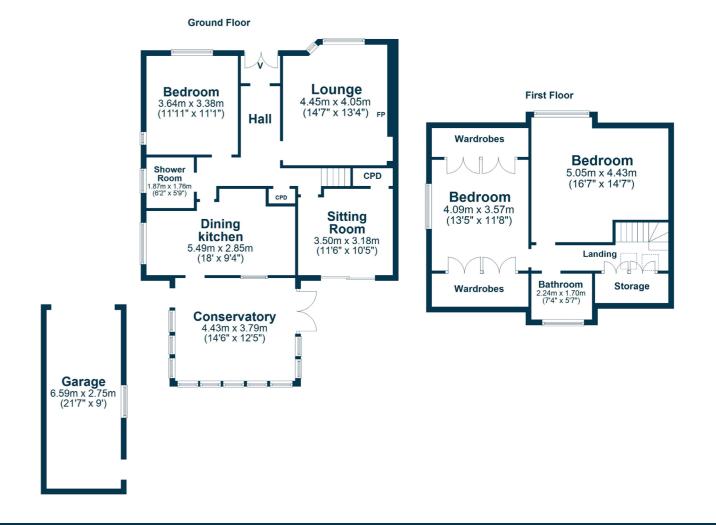

Number 15 is a semi-detached chalet villa which has been very well maintained by the current owners and provides flexible living space extending to six principle apartments arranged over two levels. The property will suit a variety of potential purchasers including families and indeed those clients seeking predominantly all on the level living without compromising on space.

In summary the accommodation extends to, on the ground floor, a vestibule, welcoming reception hallway, front facing lounge room with feature fireplace, sitting room with sliding doors to the rear garden, dining kitchen, conservatory with space for both dining and relaxing, double bedroom and three piece shower room. Upstairs there is a spacious landing, two further double bedrooms and a three piece bathroom.