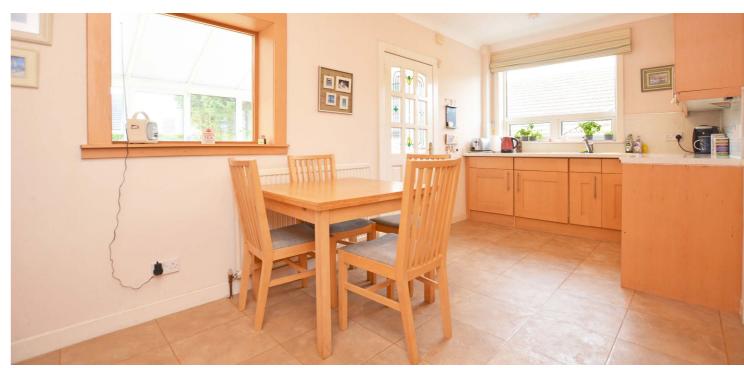

Features and benefits include a fitted kitchen with integrated appliances and space for a table and chairs, generous room proportions, quality sanitary ware including a freestanding bath in the upstairs bathroom, gas central heating with a 'Baxi' boiler, neutral decoration and extensive wardrobe and cupboard space.

In summary the accommodation extends to, on the ground floor, a vestibule, welcoming reception hallway, front facing lounge room with feature fireplace, sitting room with sliding doors to the rear garden, dining kitchen, conservatory with space for both dining and relaxing, double bedroom and three piece shower room. Upstairs there is a spacious landing, two further double bedrooms and a three piece bathroom.