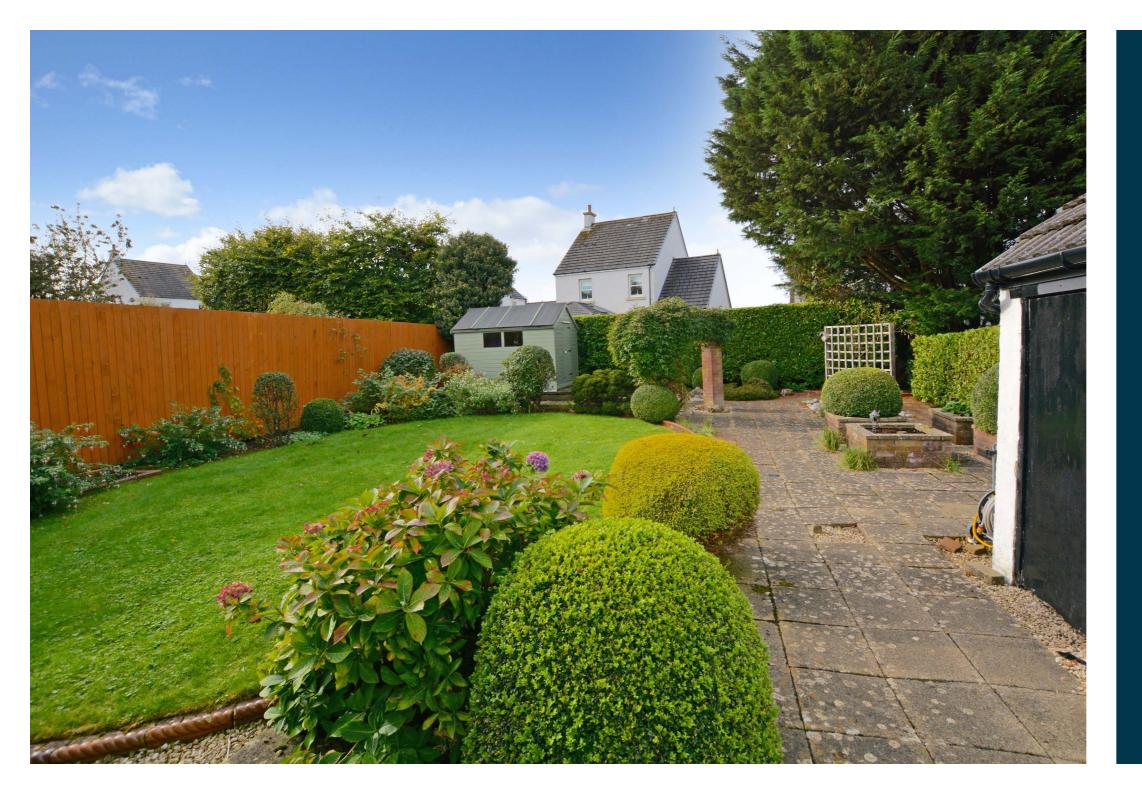

Externally the property is centrally positioned within a generous plot with gardens to the front and rear. The front garden has an area of lawn with surrounding shrubbery borders and driveway providing space for several vehicles and culminating in the detached garage. The fully enclosed, south facing rear garden is predominantly laid to lawn with shrubbery borders, raised planting borders, deck and garden shed.