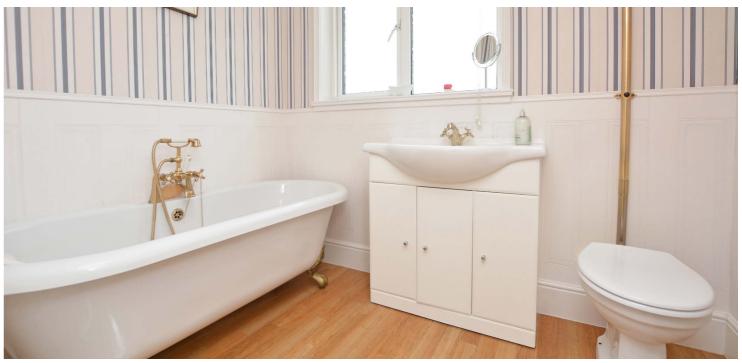

Features and benefits include a fitted kitchen with integrated appliances and space for a table and chairs, generous room proportions, quality sanitary ware including a freestanding bath in the upstairs bathroom, gas central heating with a 'Baxi' boiler, neutral decoration and extensive wardrobe and cupboard space.

In summary the accommodation extends to, on the ground floor, a vestibule, welcoming reception hallway, front facing lounge room with feature fireplace, sitting room with sliding doors to the rear garden, dining kitchen, conservatory with space for both dining and relaxing, double bedroom and three piece shower room. Upstairs there is a spacious landing, two further double bedrooms and a three piece bathroom.