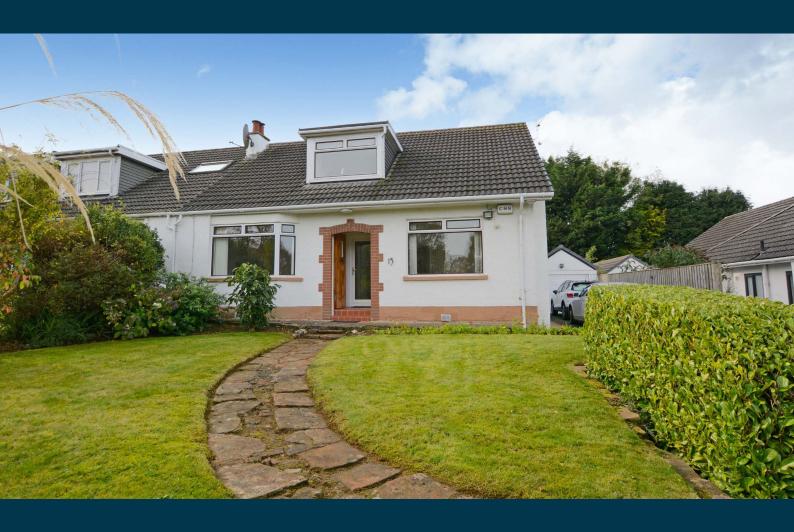

## 15 EARLS WAY DOONFOOT

www.corumproperty.co.uk

- 3 | BEDROOMS
- 2 | BATHROOMS
- 3 | PUBLIC ROOMS

A charming semi-detached chalet villa presented in excellent condition with flexible accommodation which occupies south facing gardens close to Greenan shorefront and Doonfoot Primary School.

Number 15 is a semi-detached chalet villa which has been very well maintained by the current owners and provides flexible living space extending to six principle apartments arranged over two levels. The property will suit a variety of potential purchasers including families and indeed those clients seeking predominantly all on the level living without compromising on space.

Externally the property is centrally positioned within a generous plot with gardens to the front and rear. The front garden has an area of lawn with surrounding shrubbery borders and driveway providing space for several vehicles and culminating in the detached garage. The fully enclosed, south facing rear garden is predominantly laid to lawn with shrubbery borders, raised planting borders, deck and garden shed.