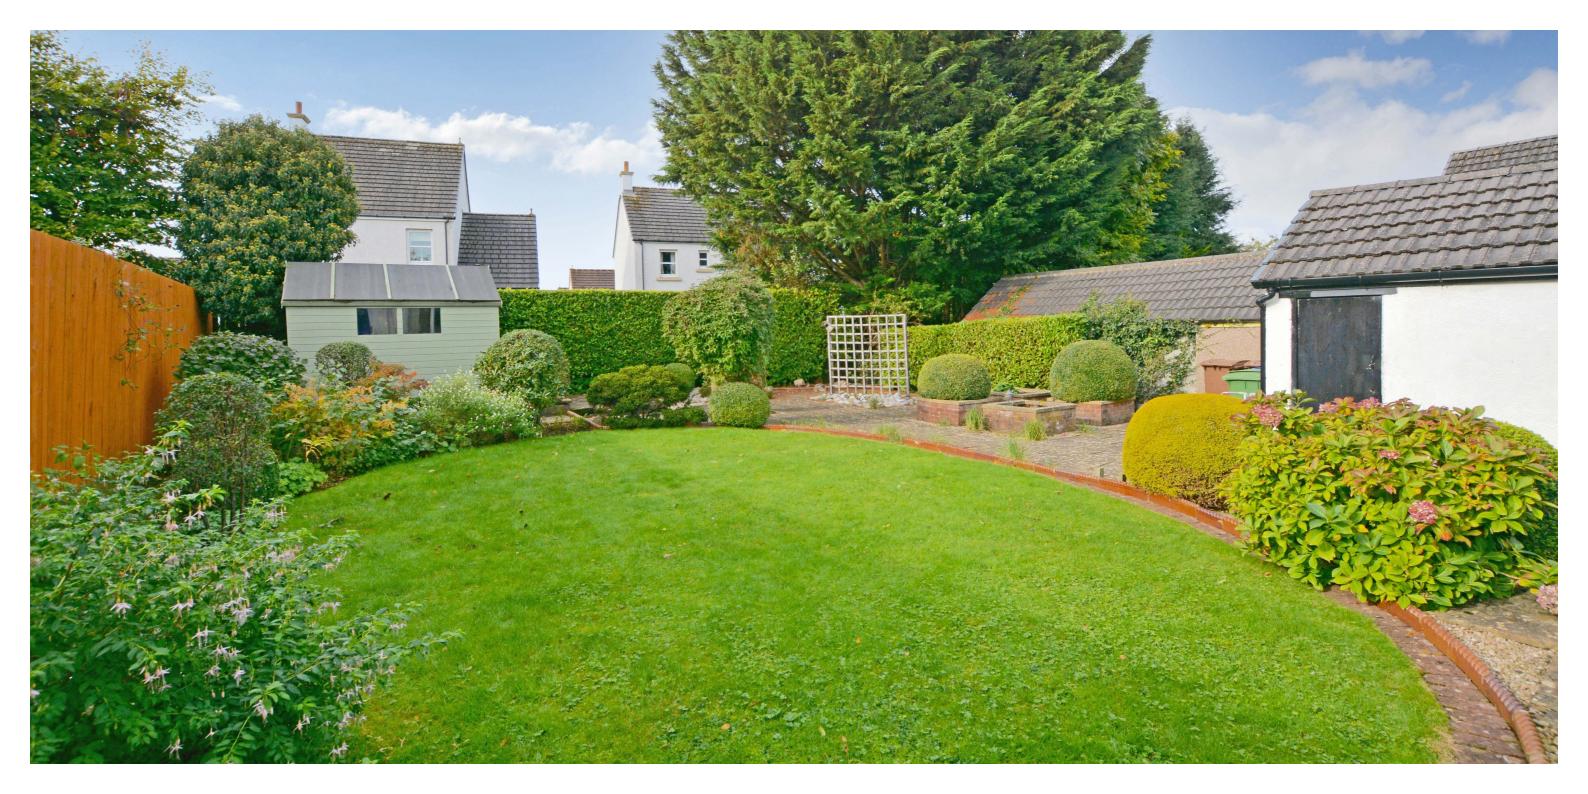

Externally the property is centrally positioned within a generous plot with gardens to the front and rear. The front garden has an area of lawn with surrounding shrubbery borders and driveway providing space for several vehicles and culminating in the detached garage. The fully enclosed, south facing rear garden is predominantly laid to lawn with shrubbery borders, raised planting borders, deck and garden shed.