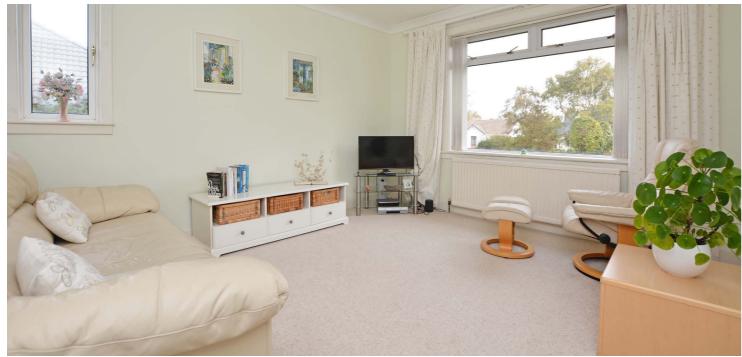

Features and benefits include a fitted kitchen with integrated appliances and space for a table and chairs, generous room proportions, quality sanitary ware including a freestanding bath in the upstairs bathroom, gas central heating with a 'Baxi' boiler, neutral decoration and extensive wardrobe and cupboard space.

In summary the accommodation extends to, on the ground floor, a vestibule, welcoming reception hallway, front facing lounge room with feature fireplace, sitting room with sliding doors to the rear garden, dining kitchen, conservatory with space for both dining and relaxing, double bedroom and three piece shower room. Upstairs there is a spacious landing, two further double bedrooms and a three piece bathroom.