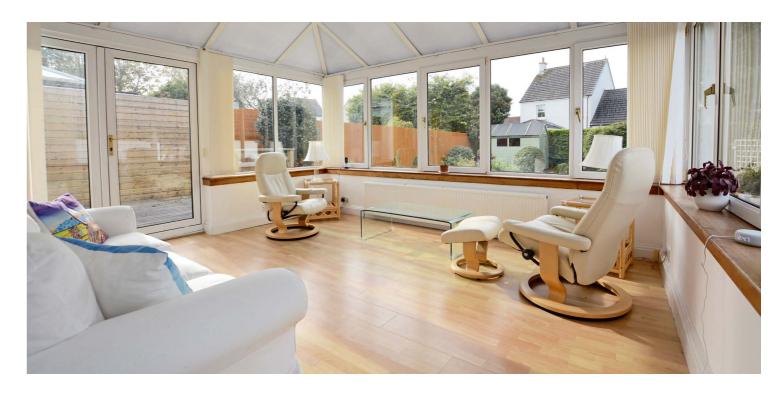

In summary the accommodation extends to, on the ground floor, a vestibule, welcoming reception hallway, front facing lounge room with feature fireplace, sitting room with sliding doors to the rear garden, dining kitchen, conservatory with space for both dining and relaxing, double bedroom and three piece shower room. Upstairs there is a spacious landing, two further double bedrooms and a three piece bathroom.