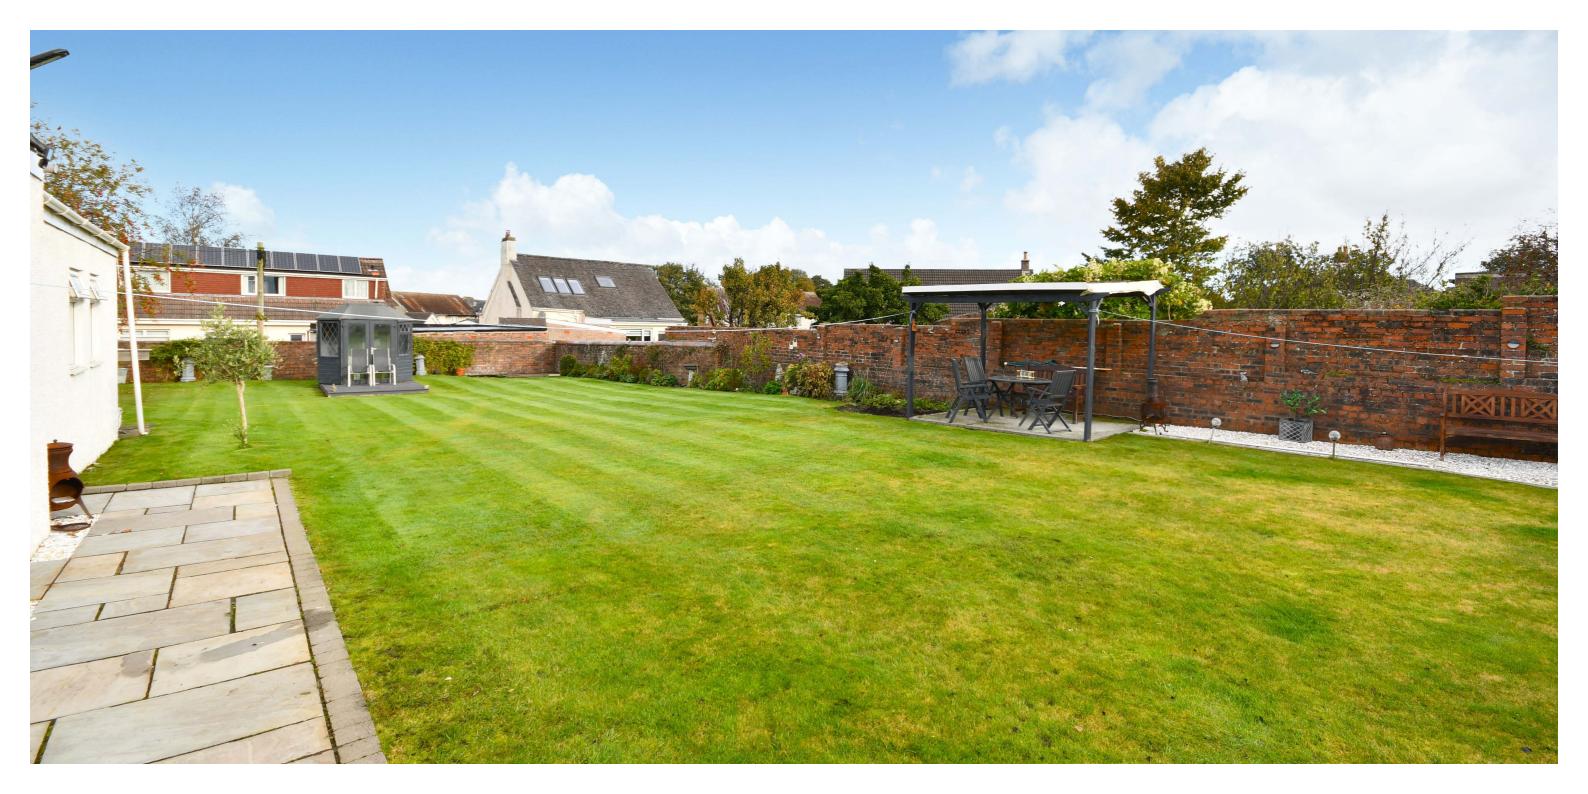

Externally, there is a horseshoe driveway to the front, laid with monoblock and highlighted with lawn, allowing ample off road parking at the front of the house that also leads along the side to the detached garage. The one and a half sized garage has light, power, an electric up-and-over door, and a separate garden store that is partitioned off. Attached to the garage are two large store rooms or office rooms, currently used as playrooms, with light and power and ideal for home working. The generous rear garden is laid mainly to lawn, with paved patio areas and decorative shrubs with a summer house at the bottom of the garden.