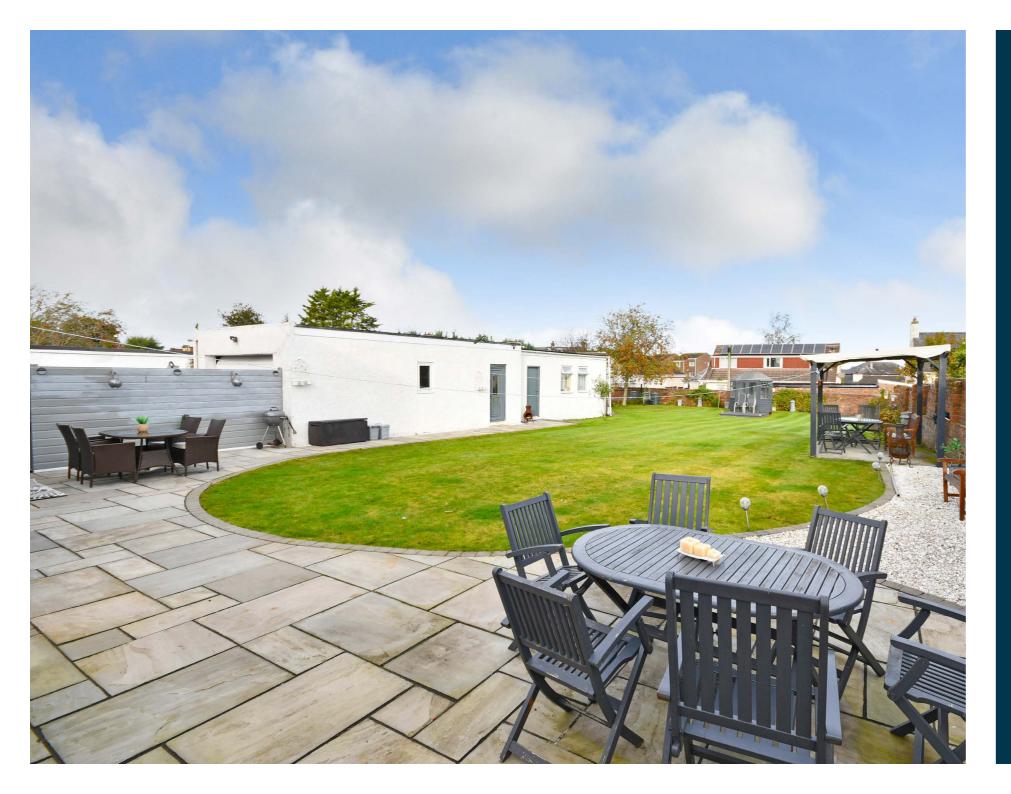

Externally, there is a horseshoe driveway to the front, laid with monoblock and highlighted with lawn, allowing ample off road parking at the front of the house that also leads along the side to the detached garage. The one and a half sized garage has light, power, an electric up-and-over door, and a separate garden store that is partitioned off. Attached to the garage are two large store rooms or office rooms, currently used as playrooms, with light and power and ideal for home working. The generous rear garden is laid mainly to lawn, with paved patio areas and decorative shrubs with a summer house at the bottom of the garden.