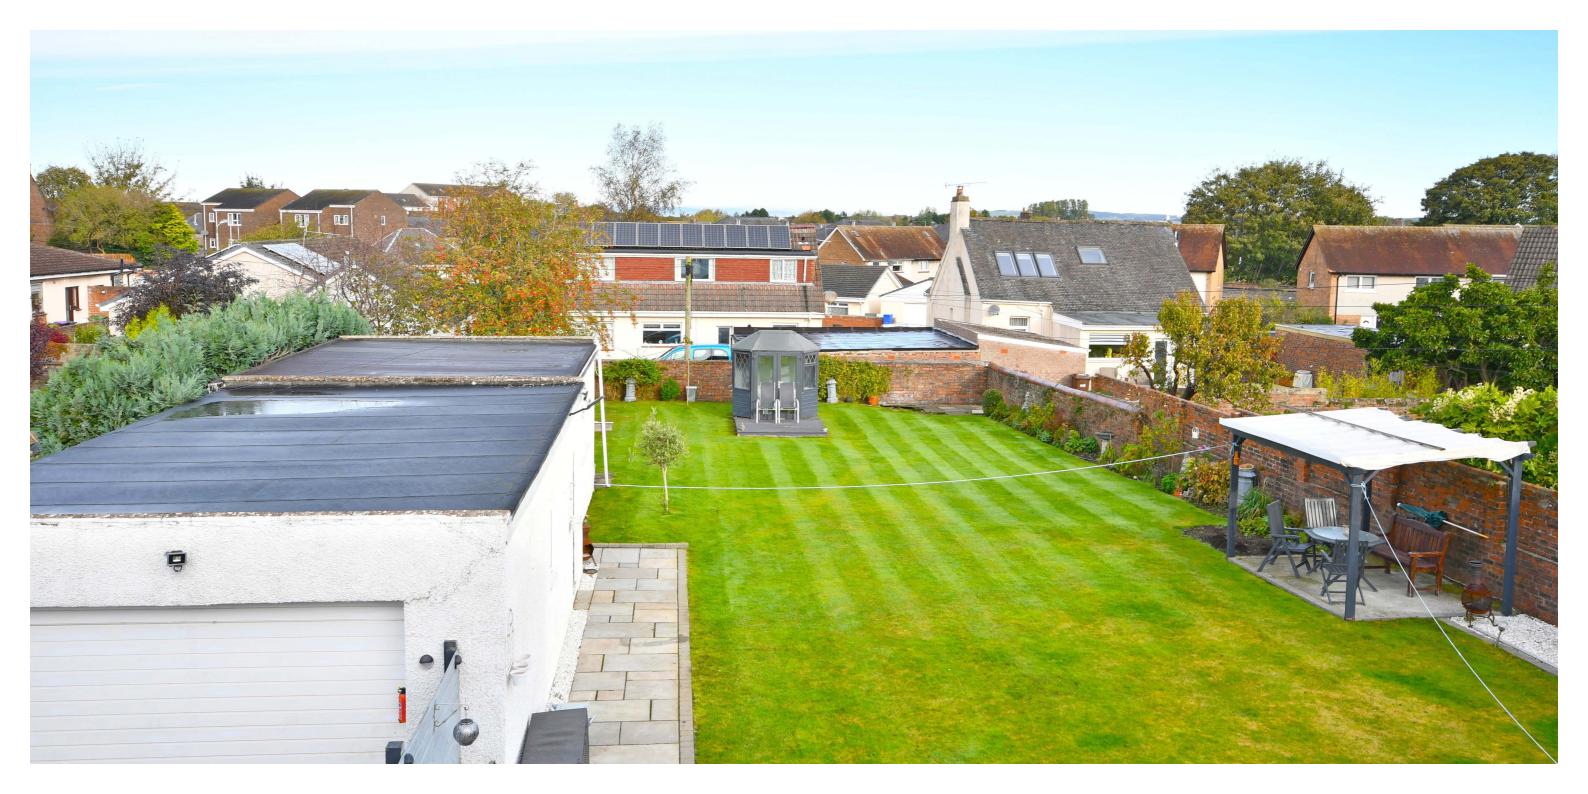

Externally, there is a horseshoe driveway to the front, laid with monoblock and highlighted with lawn, allowing ample off road parking at the front of the house that also leads along the side to the detached garage. The one and a half sized garage has light, power, an electric up-and-over door, and a separate garden store that is partitioned off. Attached to the garage are two large store rooms or office rooms, currently used as playrooms, with light and power and ideal for home working. The generous rear garden is laid mainly to lawn, with paved patio areas and decorative shrubs with a summer house at the bottom of the garden.