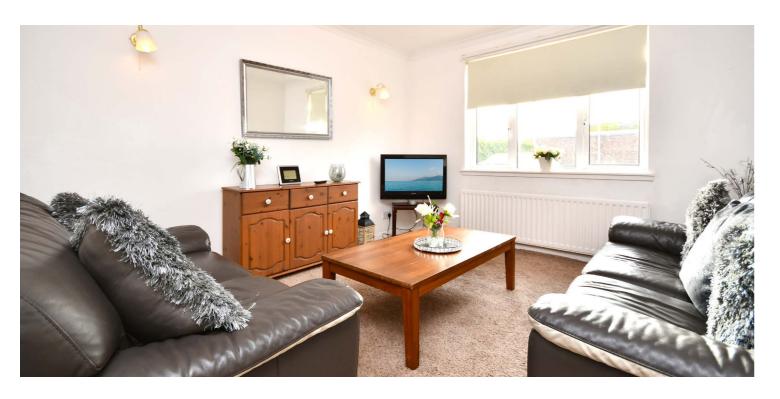

In more detail, the internal accommodation extends to an entrance vestibule leading to a welcoming hallway with a staircase to the upper apartments and a few steps down to the extended area at the rear, a front facing lounge with a feature fireplace, a large family room, two double bedrooms, including one with an en suite shower room, a gorgeous family bathroom suite in the extension at the rear, a large utility room that was originally a bedroom, a dining room with sliding patio doors to the rear garden and a fitted kitchen with a separate door to the garden. On the upper floor there are two large bay windowed bedrooms, both with large en suite shower rooms, storage off the landing, including a large office, a further double bedroom at the rear with an en suite shower room and fitted wardrobes, and a sixth double bedroom with fitted storage, currently used as a hobby room.