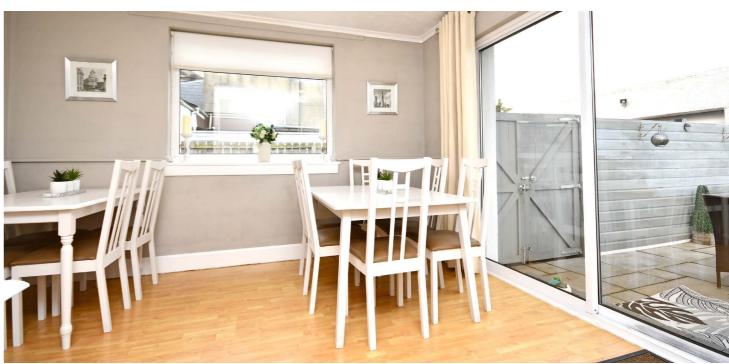

In more detail, the internal accommodation extends to an entrance vestibule leading to a welcoming hallway with a staircase to the upper apartments and a few steps down to the extended area at the rear, a front facing lounge with a feature fireplace, a large family room, two double bedrooms, including one with an en suite shower room, a gorgeous family bathroom suite in the extension at the rear, a large utility room that was originally a bedroom, a dining room with sliding patio doors to the rear garden and a fitted kitchen with a separate door to the garden. On the upper floor there are two large bay windowed bedrooms, both with large en suite shower rooms, storage off the landing, including a large office, a further double bedroom at the rear with an en suite shower room and fitted wardrobes, and a sixth double bedroom with fitted storage, currently used as a hobby room.