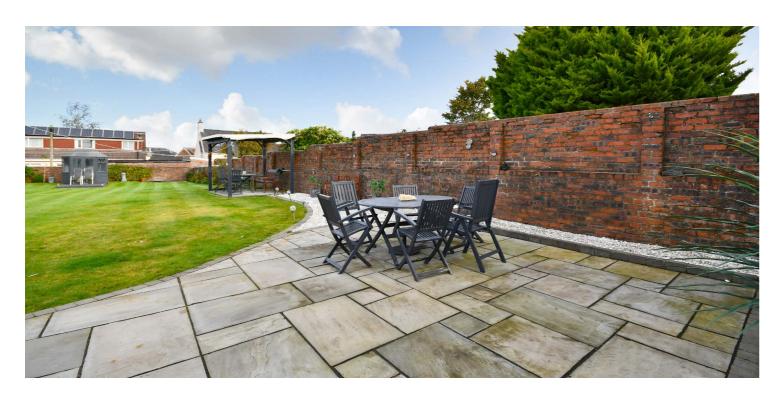

Externally, there is a horseshoe driveway to the front, laid with monoblock and highlighted with lawn, allowing ample off road parking at the front of the house that also leads along the side to the detached garage. The one and a half sized garage has light, power, an electric up-and-over door, and a separate garden store that is partitioned off. Attached to the garage are two large store rooms or office rooms, currently used as playrooms, with light and power and ideal for home working. The generous rear garden is laid mainly to lawn, with paved patio areas and decorative shrubs with a summer house at the bottom of the garden.