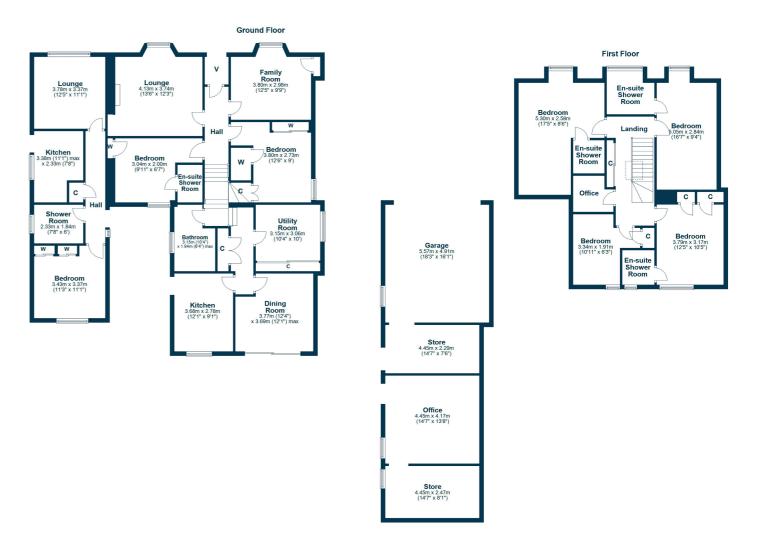

Corrilean is a truly unique detached family home that has been extended into the original roof space, out to the rear and to the side to form an unrivalled amount of accommodation across nine principal apartments with an attached one bedroom bungalow annex. There is an incredible six bathroom/ shower rooms in total, with en suites in four of the bedrooms and there is ample storage throughout. Currently a thriving guest house, the property has a prime position walking distance from the town centre and directly across from the famous Ayr Racecourse, home of the Scottish Grand National. This fantastic home is also set across a substantial plot with large rear gardens and significant off road parking facility to the front. There is a large garage, with an attached store and two offices/ stores, all with light and power that would suit a variety of uses and viewing is absolutely essential to appreciate the full potential of the property as a single use family home or continuing its use as a successful guest house.

In more detail, the internal accommodation extends to an entrance vestibule leading to a welcoming hallway with a staircase to the upper apartments and a few steps down to the extended area at the rear, a front facing lounge with a feature fireplace, a large family room, two double bedrooms, including one with an en suite shower room, a gorgeous family bathroom suite in the extension at the rear, a large utility room that was originally a bedroom, a dining room with sliding patio doors to the rear garden and a fitted kitchen with a separate door to the garden. On the upper floor there are two large bay windowed bedrooms, both with large en suite shower rooms, storage off the landing, including a large office, a further double bedroom at the rear with an en suite shower room and fitted wardrobes, and a sixth double bedroom with fitted storage, currently used as a hobby room.

The annex to the side of the property has a door from the rear into a hallway, which has a storage cupboard, a front lounge, a fitted kitchen with a separate door out to the side, a large double bedroom with fitted wardrobes and a shower room, all on the level.

Externally, there is a horseshoe driveway to the front, laid with monoblock and highlighted with lawn, allowing ample off road parking at the front of the house that also leads along the side to the detached garage. The one and a half sized garage has light, power, an electric up-and-over door, and a separate garden store that is partitioned off. Attached to the garage are two large store rooms or office rooms, currently used as playrooms, with light and power and ideal for home working. The generous rear garden is laid mainly to lawn, with paved patio areas and decorative shrubs with a summer house at the bottom of the garden.