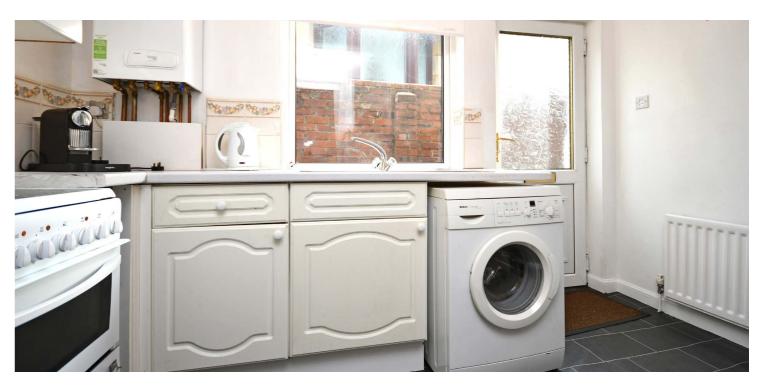

In more detail, the internal accommodation extends to an entrance vestibule leading to a welcoming hallway with a staircase to the upper apartments and a few steps down to the extended area at the rear, a front facing lounge with a feature fireplace, a large family room, two double bedrooms, including one with an en suite shower room, a gorgeous family bathroom suite in the extension at the rear, a large utility room that was originally a bedroom, a dining room with sliding patio doors to the rear garden and a fitted kitchen with a separate door to the garden. On the upper floor there are two large bay windowed bedrooms, both with large en suite shower rooms, storage off the landing, including a large office, a further double bedroom at the rear with an en suite shower room and fitted wardrobes, and a sixth double bedroom with fitted storage, currently used as a hobby room.