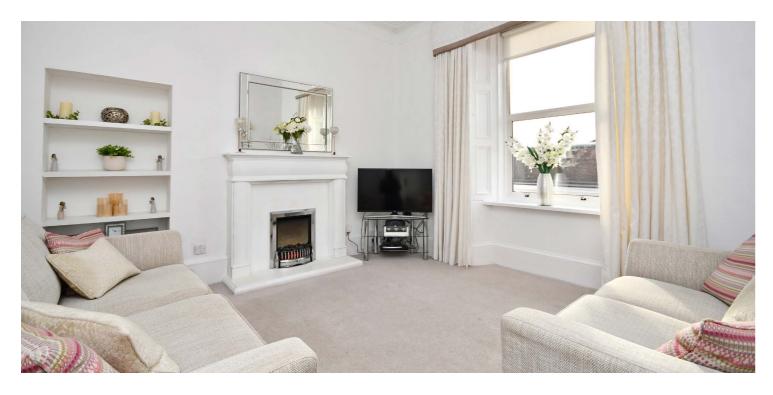

In more detail, the internal accommodation extends to an entrance vestibule leading to a welcoming hallway with a staircase to the upper apartments and a few steps down to the extended area at the rear, a front facing lounge with a feature fireplace, a large family room, two double bedrooms, including one with an en suite shower room, a gorgeous family bathroom suite in the extension at the rear, a large utility room that was originally a bedroom, a dining room with sliding patio doors to the rear garden and a fitted kitchen with a separate door to the garden. On the upper floor there are two large bay windowed bedrooms, both with large en suite shower rooms, storage off the landing, including a large office, a further double bedroom at the rear with an en suite shower room and fitted wardrobes, and a sixth double bedroom with fitted storage, currently used as a hobby room.