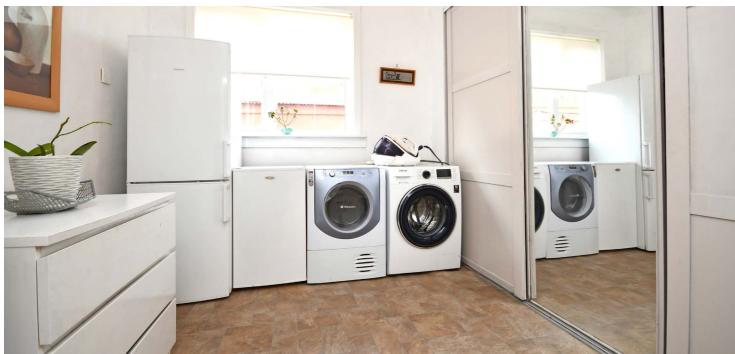

In more detail, the internal accommodation extends to an entrance vestibule leading to a welcoming hallway with a staircase to the upper apartments and a few steps down to the extended area at the rear, a front facing lounge with a feature fireplace, a large family room, two double bedrooms, including one with an en suite shower room, a gorgeous family bathroom suite in the extension at the rear, a large utility room that was originally a bedroom, a dining room with sliding patio doors to the rear garden and a fitted kitchen with a separate door to the garden. On the upper floor there are two large bay windowed bedrooms, both with large en suite shower rooms, storage off the landing, including a large office, a further double bedroom at the rear with an en suite shower room and fitted wardrobes, and a sixth double bedroom with fitted storage, currently used as a hobby room.