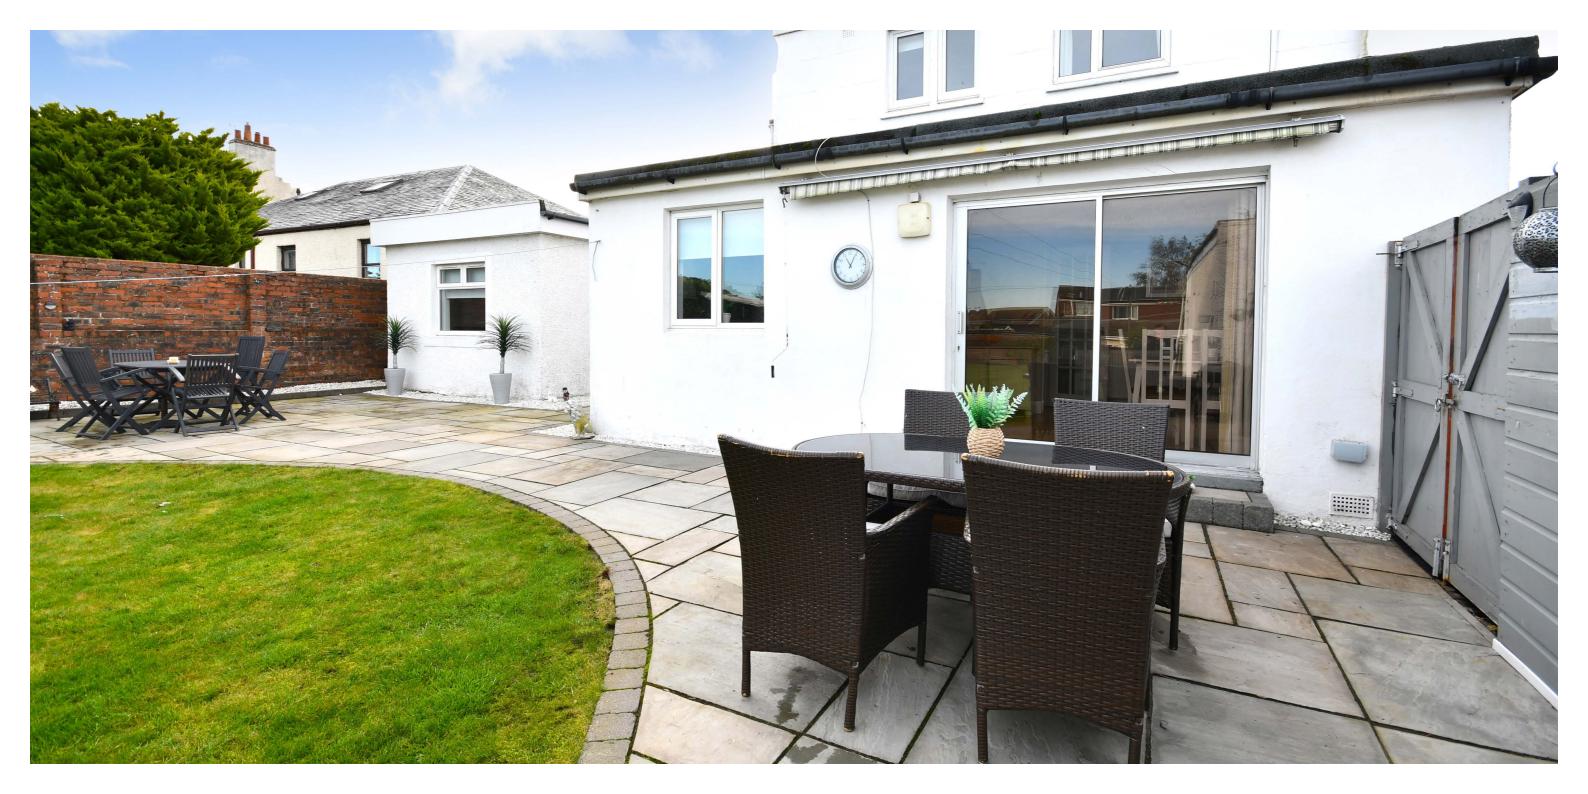

Externally, there is a horseshoe driveway to the front, laid with monoblock and highlighted with lawn, allowing ample off road parking at the front of the house that also leads along the side to the detached garage. The one and a half sized garage has light, power, an electric up-and-over door, and a separate garden store that is partitioned off. Attached to the garage are two large store rooms or office rooms, currently used as playrooms, with light and power and ideal for home working. The generous rear garden is laid mainly to lawn, with paved patio areas and decorative shrubs with a summer house at the bottom of the garden.