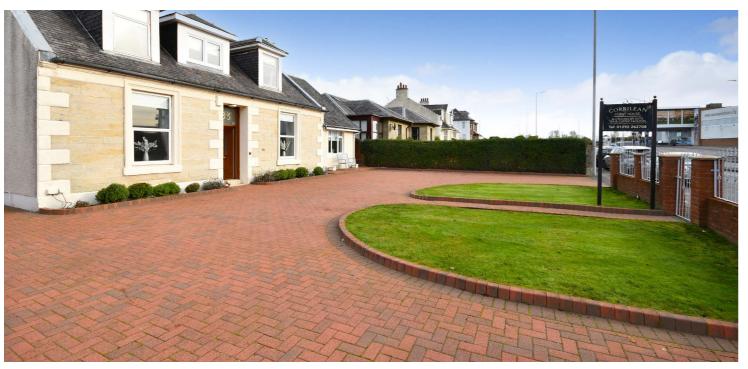

Externally, there is a horseshoe driveway to the front, laid with monoblock and highlighted with lawn, allowing ample off road parking at the front of the house that also leads along the side to the detached garage. The one and a half sized garage has light, power, an electric up-and-over door, and a separate garden store that is partitioned off. Attached to the garage are two large store rooms or office rooms, currently used as playrooms, with light and power and ideal for home working. The generous rear garden is laid mainly to lawn, with paved patio areas and decorative shrubs with a summer house at the bottom of the garden.

Whitletts Road is centrally located within the market town of Ayr, allowing access within walking distance to a comprehensive range of local amenities, including excellent schools, shops, restaurants and bars, transport links to Glasgow and beyond, supermarkets, the Racecourse and leisure facilities.