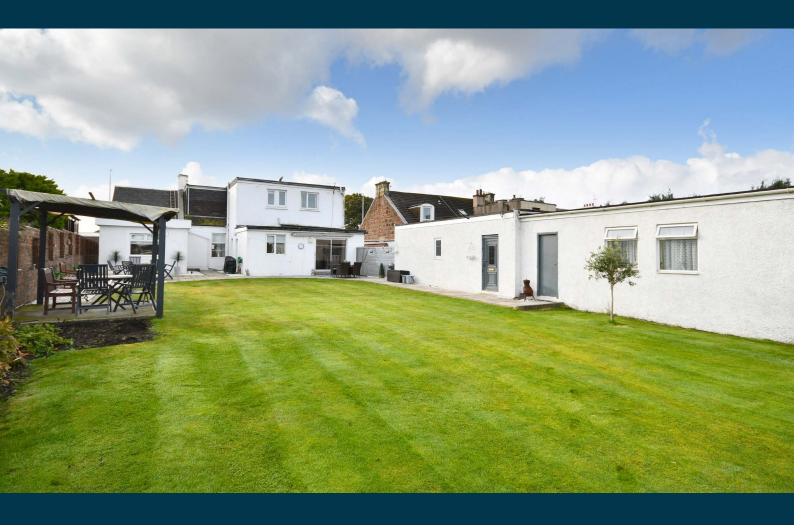

Externally, there is a horseshoe driveway to the front, laid with monoblock and highlighted with lawn, allowing ample off road parking at the front of the house that also leads along the side to the detached garage. The one and a half sized garage has light, power, an electric up-and-over door, and a separate garden store that is partitioned off. Attached to the garage are two large store rooms or office rooms, currently used as playrooms, with light and power and ideal for home working. The generous rear garden is laid mainly to lawn, with paved patio areas and decorative shrubs with a summer house at the bottom of the garden.