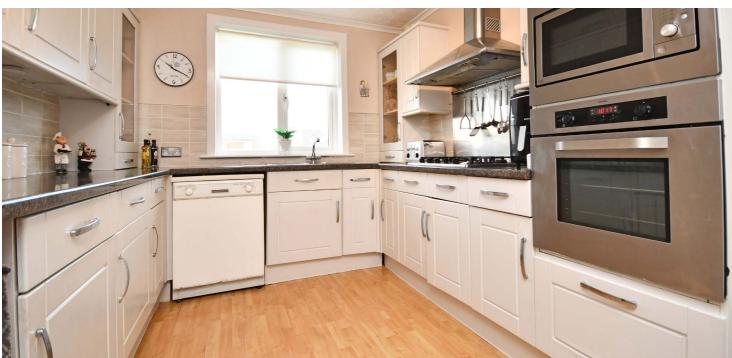

In more detail, the internal accommodation extends to an entrance vestibule leading to a welcoming hallway with a staircase to the upper apartments and a few steps down to the extended area at the rear, a front facing lounge with a feature fireplace, a large family room, two double bedrooms, including one with an en suite shower room, a gorgeous family bathroom suite in the extension at the rear, a large utility room that was originally a bedroom, a dining room with sliding patio doors to the rear garden and a fitted kitchen with a separate door to the garden. On the upper floor there are two large bay windowed bedrooms, both with large en suite shower rooms, storage off the landing, including a large office, a further double bedroom at the rear with an en suite shower room and fitted wardrobes, and a sixth double bedroom with fitted storage, currently used as a hobby room.