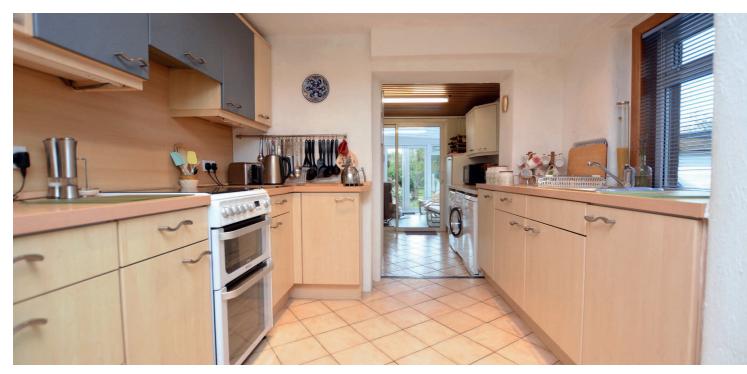

## 3 | BEDROOMS1 | BATHROOM2 | PUBLIC ROOMS

An impressive traditional semi-detached villa enjoying a prominent position with generous, well-tended gardens close to Prestwick town centre.

Number 34 is a rarely available traditional semi-detached villa perfectly suited to the family market within close proximity to the bustling town centre. The property has been very well maintained by the current, long term owners with period features including cornice work, carved balustrade, original doors and skirtings and generous room proportions. These are completed by modern finishes including a fitted kitchen, five piece family bathroom, double glazing, gas central heating and conservatory overlooking the rear garden.

In summary the accommodation extends to, on the ground floor, a vestibule, welcoming reception hallway, front facing bow windowed lounge, rear facing dining/ sitting room, fitted kitchen, wc and conservatory. Upstairs there are three bedrooms and a five piece family bathroom.