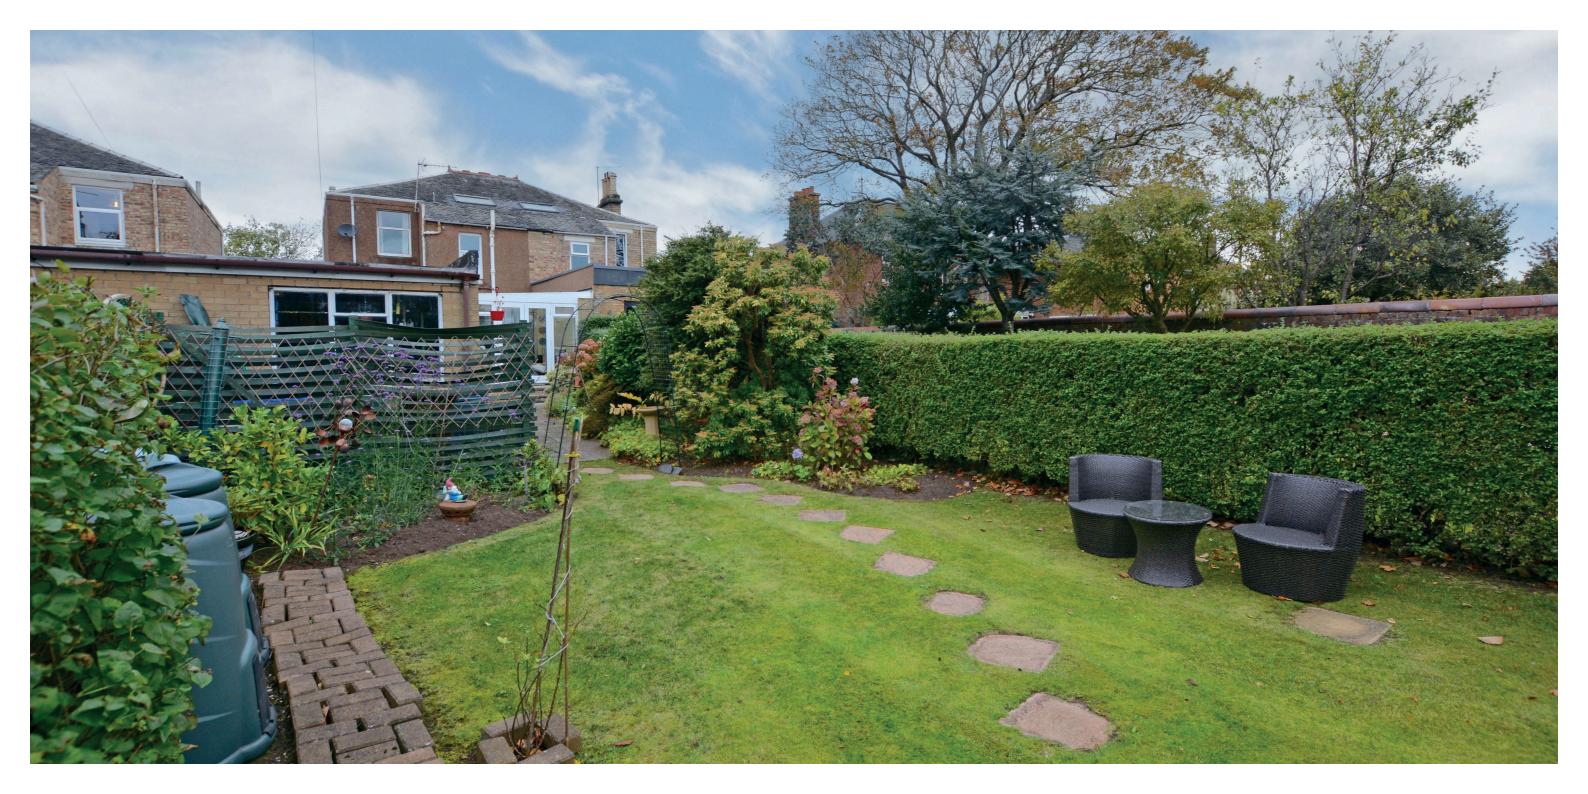

Externally the front garden is laid to lawn with chipped and slabbed shared driveway providing off street parking and culminating in the 27' tandem garage with courtesy door to the side. The fully enclosed rear garden provides a high level of privacy and is predominantly laid to lawn with two patio areas, well stocked shrubbery borders, mature trees and greenhouse.