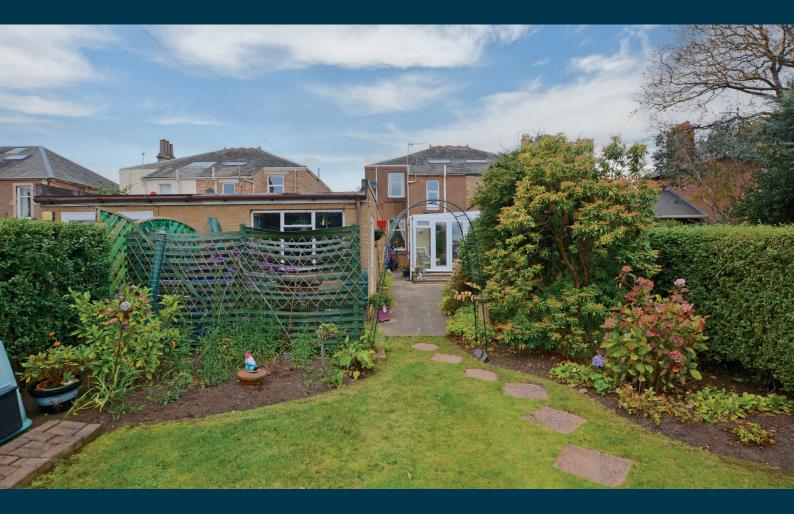

Externally the front garden is laid to lawn with chipped and slabbed shared driveway providing off street parking and culminating in the 27' tandem garage with courtesy door to the side. The fully enclosed rear garden provides a high level of privacy and is predominantly laid to lawn with two patio areas, well stocked shrubbery borders, mature trees and greenhouse.