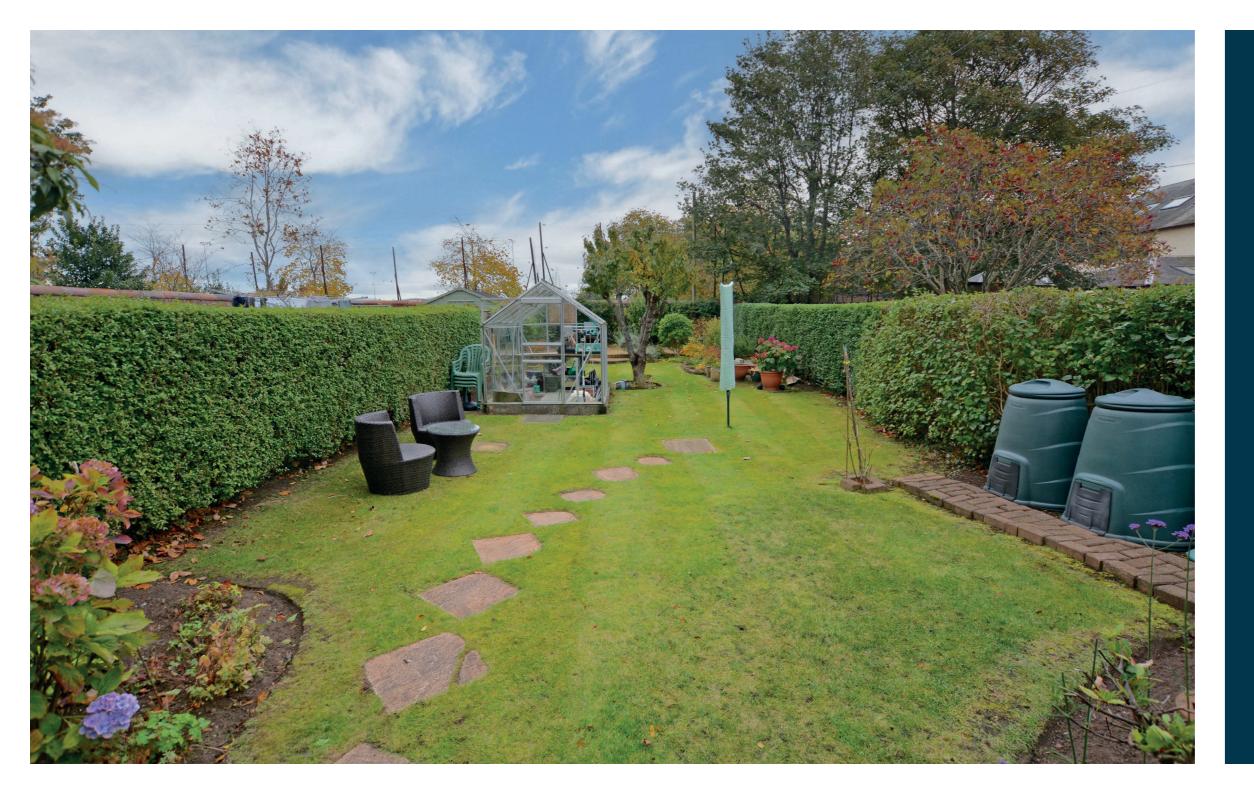

Externally the front garden is laid to lawn with chipped and slabbed shared driveway providing off street parking and culminating in the 27' tandem garage with courtesy door to the side. The fully enclosed rear garden provides a high level of privacy and is predominantly laid to lawn with two patio areas, well stocked shrubbery borders, mature trees and greenhouse.