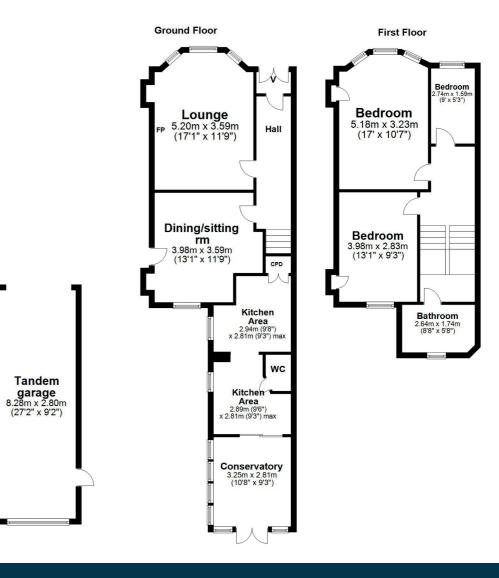

In summary the accommodation extends to, on the ground floor, a vestibule, welcoming reception hallway, front facing bow windowed lounge, rear facing dining/ sitting room, fitted kitchen, wc and conservatory. Upstairs there are three bedrooms and a five piece family bathroom.

Externally the front garden is laid to lawn with chipped and slabbed shared driveway providing off street parking and culminating in the 27' tandem garage with courtesy door to the side. The fully enclosed rear garden provides a high level of privacy and is predominantly laid to lawn with two patio areas, well stocked shrubbery borders, mature trees and greenhouse.