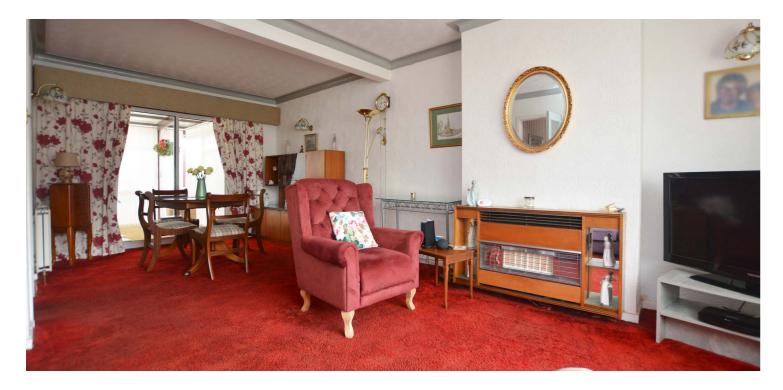

Features and benefits include a fitted kitchen, four piece bathroom, double glazing and gas central heating with a 'Potterton' boiler.

In summary the accommodation extends to, on the ground floor, a vestibule, reception hallway, lounge open plan to the dining area, conservatory, double bedroom and four piece bathroom. Upstairs there are two further double bedrooms.