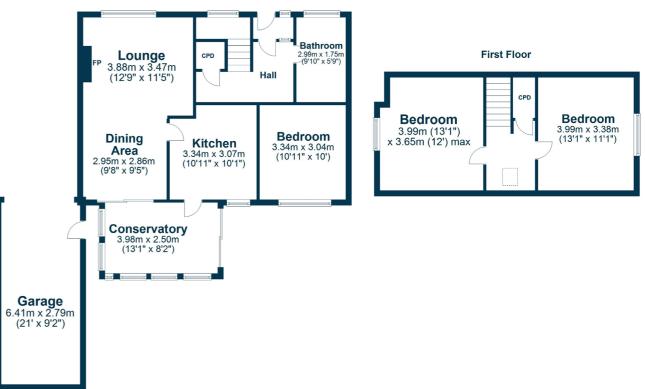

Number 6 is a detached chalet bungalow suited to a variety of potential purchasers including those clients looking for predominantly all on the level accommodation within a quiet residential setting. The property provides well proportioned accommodation over two levels with two double bedrooms on the first floor.

Features and benefits include a fitted kitchen, four piece bathroom, double glazing and gas central heating with a 'Potterton' boiler.

In summary the accommodation extends to, on the ground floor, a vestibule, reception hallway, lounge open plan to the dining area, conservatory, double bedroom and four piece bathroom. Upstairs there are two further double bedrooms.

Externally the front garden is laid to decorative chips with a driveway to the side culminating in the garage with courtesy door to the side. The fully enclosed rear garden has been hard landscaped for low maintenance.