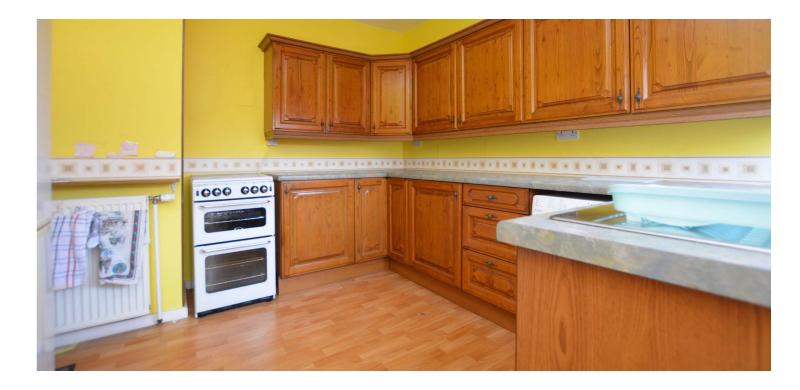

Features and benefits include a fitted kitchen, four piece bathroom, double glazing and gas central heating with a 'Potterton' boiler.

In summary the accommodation extends to, on the ground floor, a vestibule, reception hallway, lounge open plan to the dining area, conservatory, double bedroom and four piece bathroom. Upstairs there are two further double bedrooms.