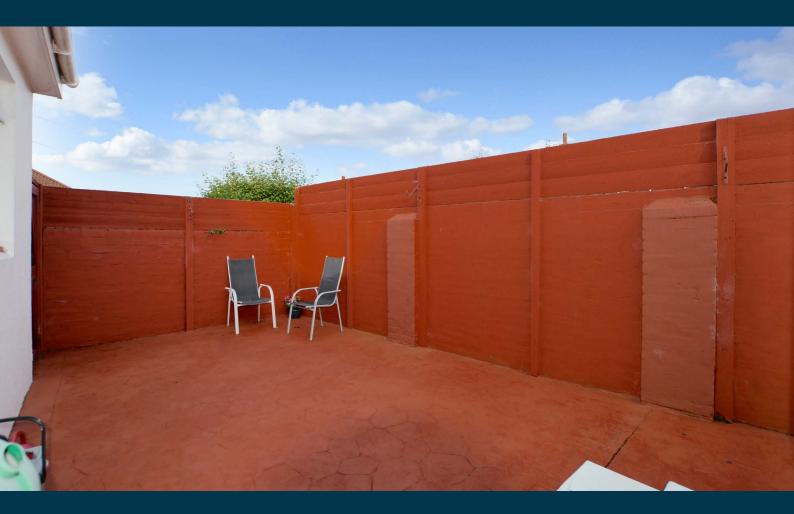

Externally the front garden is laid to decorative chips with a driveway to the side culminating in the garage with courtesy door to the side. The fully enclosed rear garden has been hard landscaped for low maintenance.