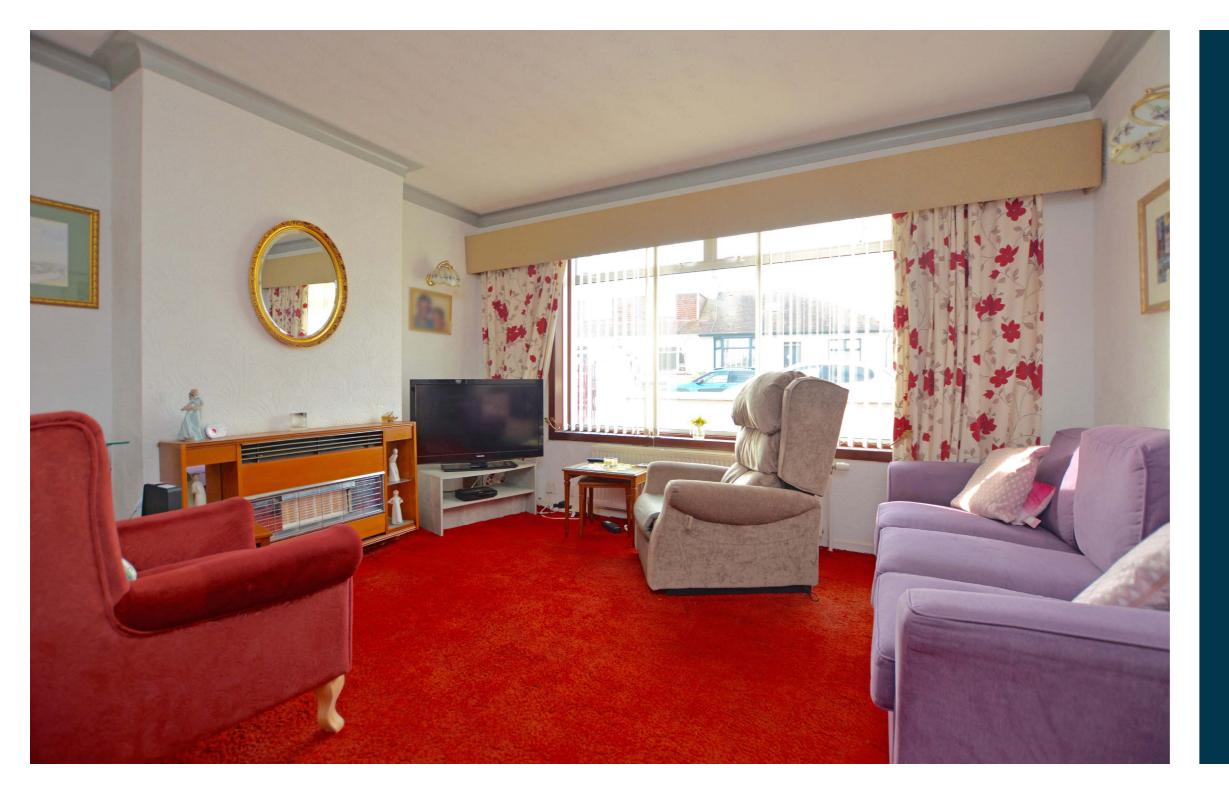

Features and benefits include a fitted kitchen, four piece bathroom, double glazing and gas central heating with a 'Potterton' boiler.

In summary the accommodation extends to, on the ground floor, a vestibule, reception hallway, lounge open plan to the dining area, conservatory, double bedroom and four piece bathroom. Upstairs there are two further double bedrooms.