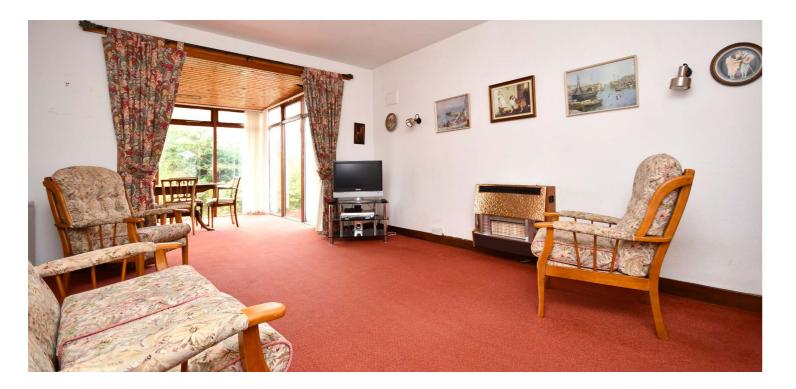

In more detail, the internal accommodation extends to an entrance porch leading into a hallway, with stairs leading to the upper floor, a downstairs W.C, a downstairs bedroom, a large lounge with a feature fireplace, an extended fitted kitchen with a door to the rear, and a dining room that is open plan into a garden room with sliding patio doors to the rear. On the upper floor there are three large double bedrooms, all with fitted wardrobe space, a master bedroom with an en suite shower room, a family bathroom and loft access.