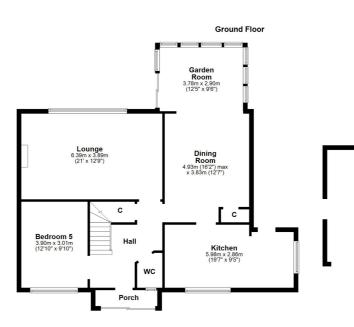

In more detail, the internal accommodation extends to an entrance porch leading into a hallway, with stairs leading to the upper floor, a downstairs W.C, a downstairs bedroom, a large lounge with a feature fireplace, an extended fitted kitchen with a door to the rear, and a dining room that is open plan into a garden room with sliding patio doors to the rear. On the upper floor there are three large double bedrooms, all with fitted wardrobe space, a master bedroom with an en suite shower room, a family bathroom and loft access.