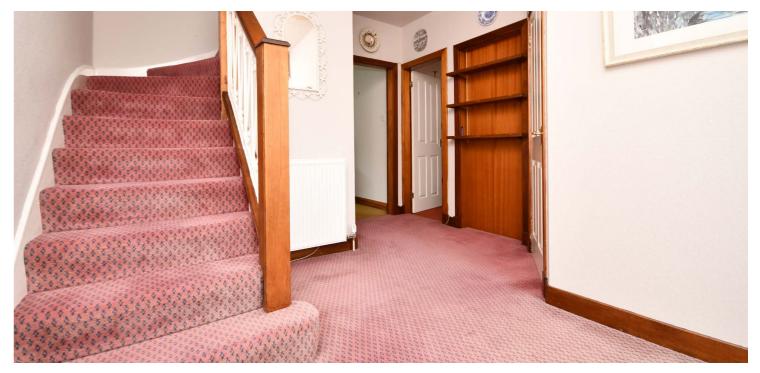

In more detail, the internal accommodation extends to an entrance porch leading into a hallway, with stairs leading to the upper floor, a downstairs W.C, a downstairs bedroom, a large lounge with a feature fireplace, an extended fitted kitchen with a door to the rear, and a dining room that is open plan into a garden room with sliding patio doors to the rear. On the upper floor there are three large double bedrooms, all with fitted wardrobe space, a master bedroom with an en suite shower room, a family bathroom and loft access.