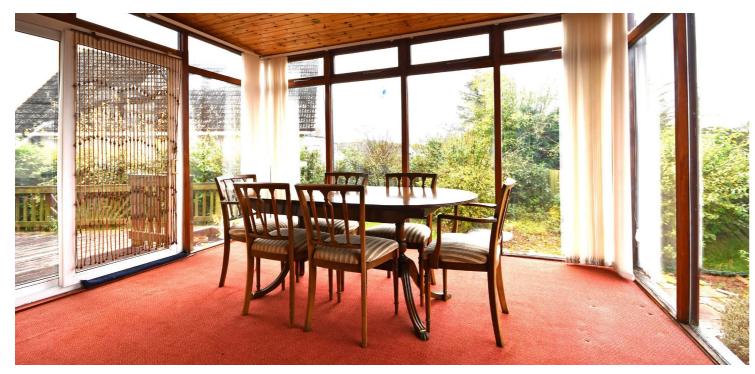

In more detail, the internal accommodation extends to an entrance porch leading into a hallway, with stairs leading to the upper floor, a downstairs W.C, a downstairs bedroom, a large lounge with a feature fireplace, an extended fitted kitchen with a door to the rear, and a dining room that is open plan into a garden room with sliding patio doors to the rear. On the upper floor there are three large double bedrooms, all with fitted wardrobe space, a master bedroom with an en suite shower room, a family bathroom and loft access.