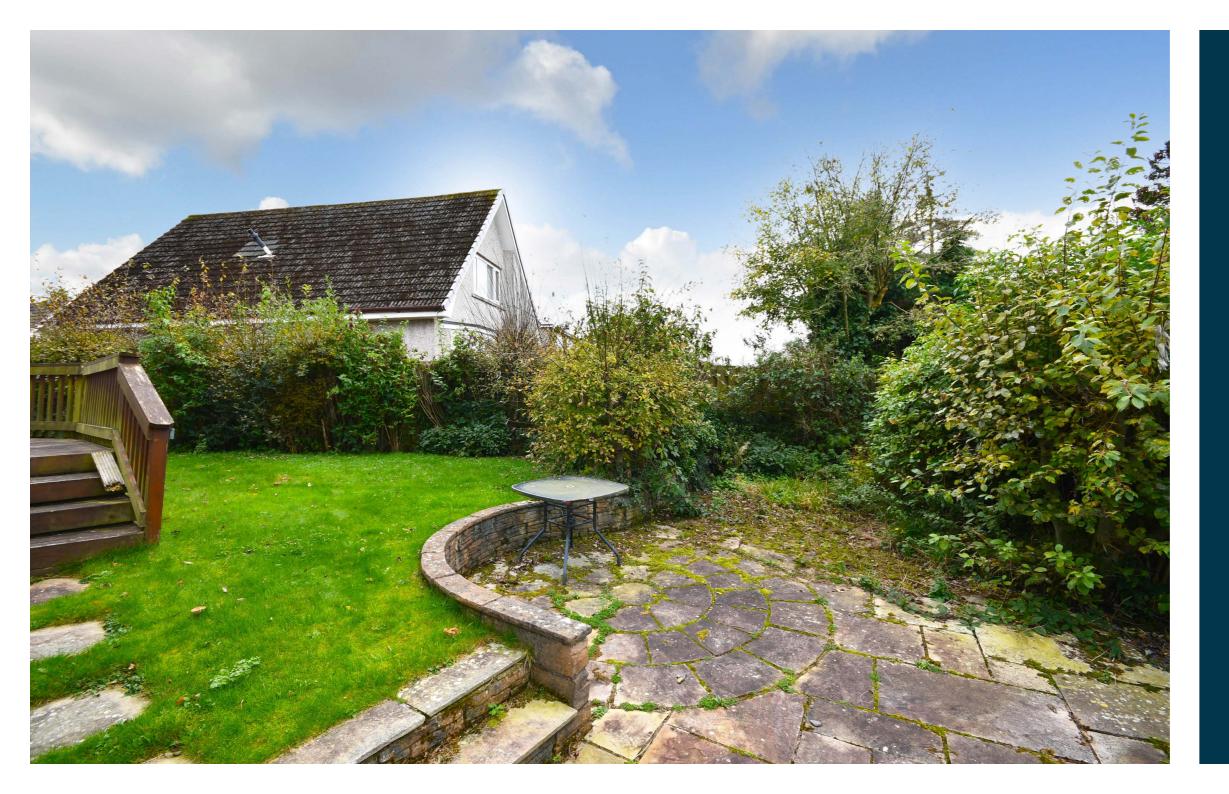

Externally there are generous gardens that wrap around the property and extend across a prime corner plot, with a double driveway, lawn, paved pathways and mature trees. There is a double garage at the side and gated access round to a fully enclosed rear garden, with decking, lawn and decorative shrubs.