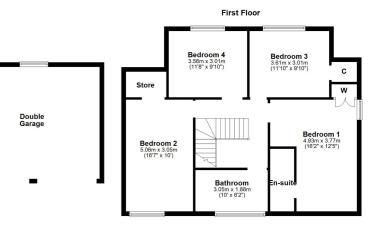

In more detail, the internal accommodation extends to an entrance porch leading into a hallway, with stairs leading to the upper floor, a downstairs W.C, a downstairs bedroom, a large lounge with a feature fireplace, an extended fitted kitchen with a door to the rear, and a dining room that is open plan into a garden room with sliding patio doors to the rear. On the upper floor there are three large double bedrooms, all with fitted wardrobe space, a master bedroom with an en suite shower room, a family bathroom and loft access.