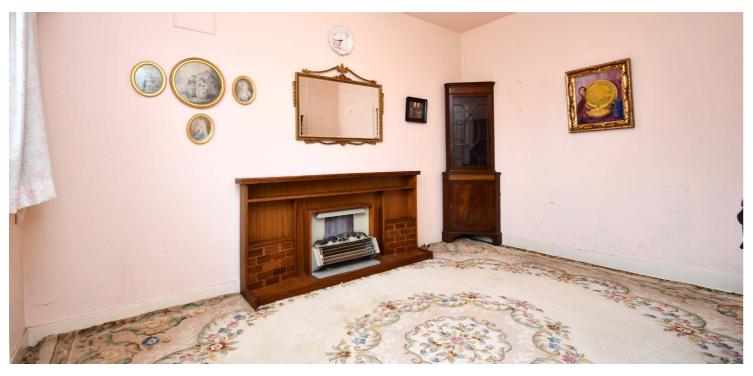

In more detail, the internal accommodation extends to an entrance porch leading into a hallway, with stairs leading to the upper floor, a downstairs W.C, a downstairs bedroom, a large lounge with a feature fireplace, an extended fitted kitchen with a door to the rear, and a dining room that is open plan into a garden room with sliding patio doors to the rear. On the upper floor there are three large double bedrooms, all with fitted wardrobe space, a master bedroom with an en suite shower room, a family bathroom and loft access.