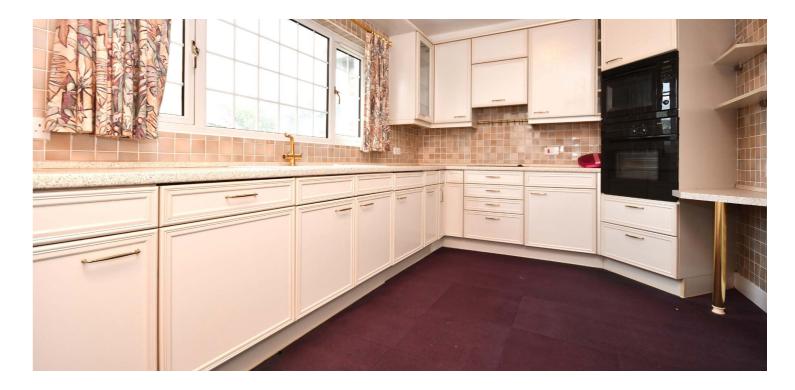

In more detail, the internal accommodation extends to an entrance porch leading into a hallway, with stairs leading to the upper floor, a downstairs W.C, a downstairs bedroom, a large lounge with a feature fireplace, an extended fitted kitchen with a door to the rear, and a dining room that is open plan into a garden room with sliding patio doors to the rear. On the upper floor there are three large double bedrooms, all with fitted wardrobe space, a master bedroom with an en suite shower room, a family bathroom and loft access.