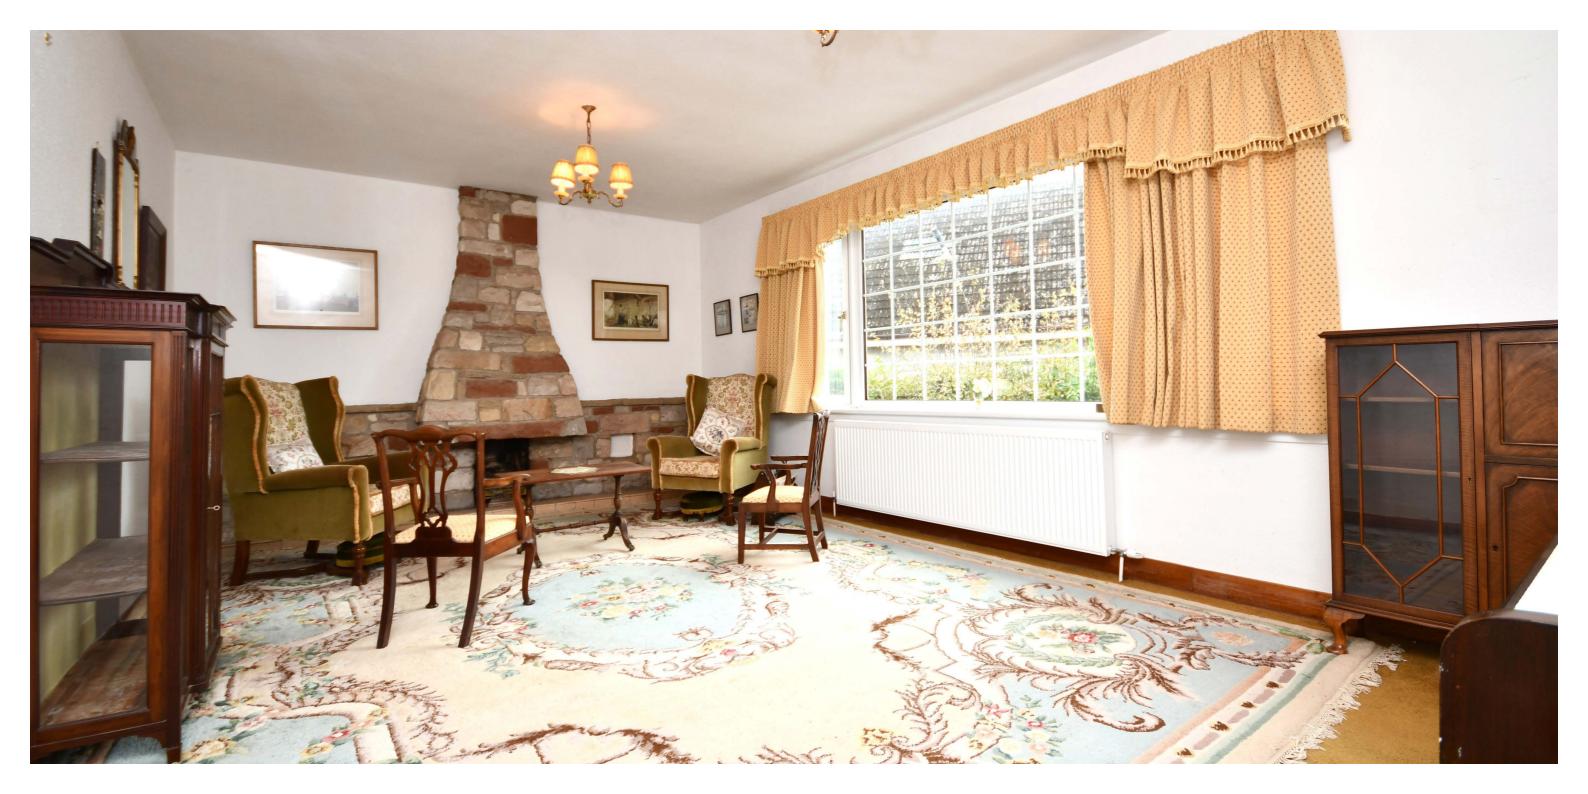

In more detail, the internal accommodation extends to an entrance porch leading into a hallway, with stairs leading to the upper floor, a downstairs W.C, a downstairs bedroom, a large lounge with a feature fireplace, an extended fitted kitchen with a door to the rear, and a dining room that is open plan into a garden room with sliding patio doors to the rear. On the upper floor there are three large double bedrooms, all with fitted wardrobe space, a master bedroom with an en suite shower room, a family bathroom and loft access.