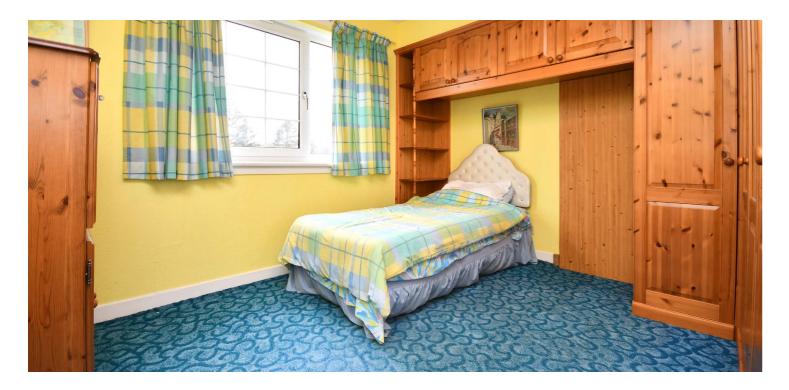

In more detail, the internal accommodation extends to an entrance porch leading into a hallway, with stairs leading to the upper floor, a downstairs W.C, a downstairs bedroom, a large lounge with a feature fireplace, an extended fitted kitchen with a door to the rear, and a dining room that is open plan into a garden room with sliding patio doors to the rear. On the upper floor there are three large double bedrooms, all with fitted wardrobe space, a master bedroom with an en suite shower room, a family bathroom and loft access.