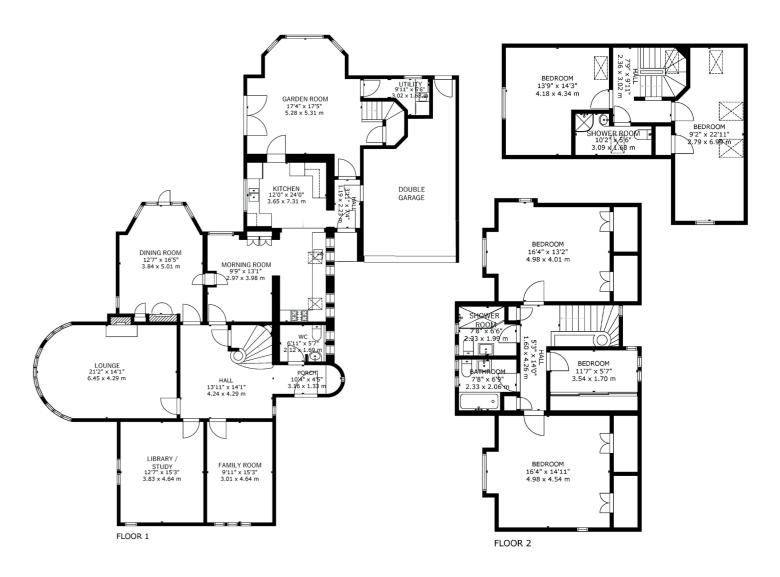

The generous family accommodation, extending to approximately 3300 square feet, comprises:- vestibule, imposing reception hall, superb bay windowed lounge, with feature fireplace, including limestone surround and open fire, formal dining room also with open fire, with door to garden, library/study, family room, morning room, fitted kitchen, utility, garden room, with French doors to garden, five bedrooms, family bathroom, two shower rooms and wc.

\* All measurements and distances are approximate Floorplans are for illustration purposes and may not be to scale.

4 Canniesburn Toll, Bearsden G61 2QU

Tel: 0141 942 5888
Email: sales@corumproperty.co.uk