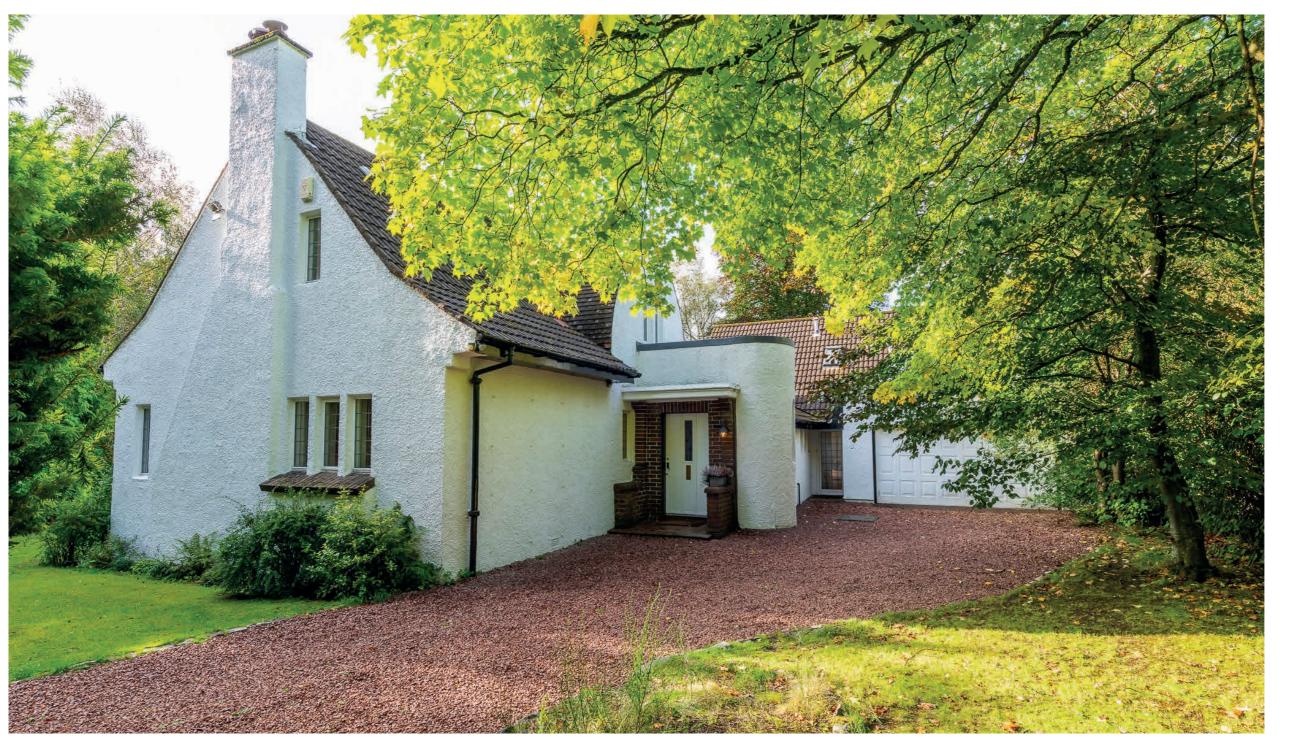

## 2 CAMSTRADDEN DRIVE EAST

BEARSDEN

- | BEDROOMS
- 4 | BATHROOMS
- 6 | PUBLIC ROOMS

This magnificent five bedroom detached Art Deco villa, with mature south facing gardens, occupies a prime corner position within the leafy, preferred, Thorn area.

The property also benefits from a double garage, double glazing and gas central heating.

The suburb of Bearsden is one of Glasgow's most desired districts in which to reside. There are numerous highly acclaimed educational facilities at both Primary and Secondary levels and leisure facilities are plentiful with a choice of private and state gyms and clubs in abundance. Locally, there is an excellent selection of shops and services at Bearsden Cross along with restaurants, cafes and bars. There are excellent bus links nearby and train stations can be found at Hillfoot, Westerton and Bearsden providing regular services into Glasgow's West End and City Centre, including a service to Edinburgh.