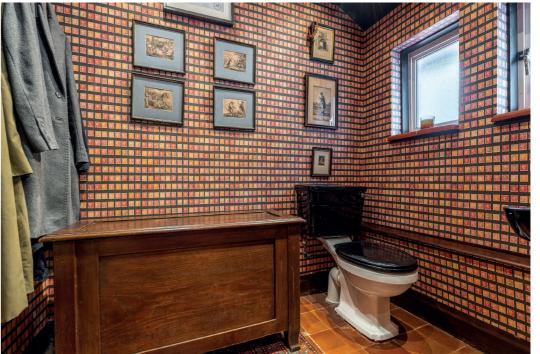

The generous family accommodation, extending to approximately 3300 square feet, comprises:- vestibule, imposing reception hall, superb bay windowed lounge, with feature fireplace, including limestone surround and open fire, formal dining room also with open fire, with door to garden, library/study, family room, morning room, fitted kitchen, utility, garden room, with French doors to garden, five bedrooms, family bathroom, two shower rooms and wc.