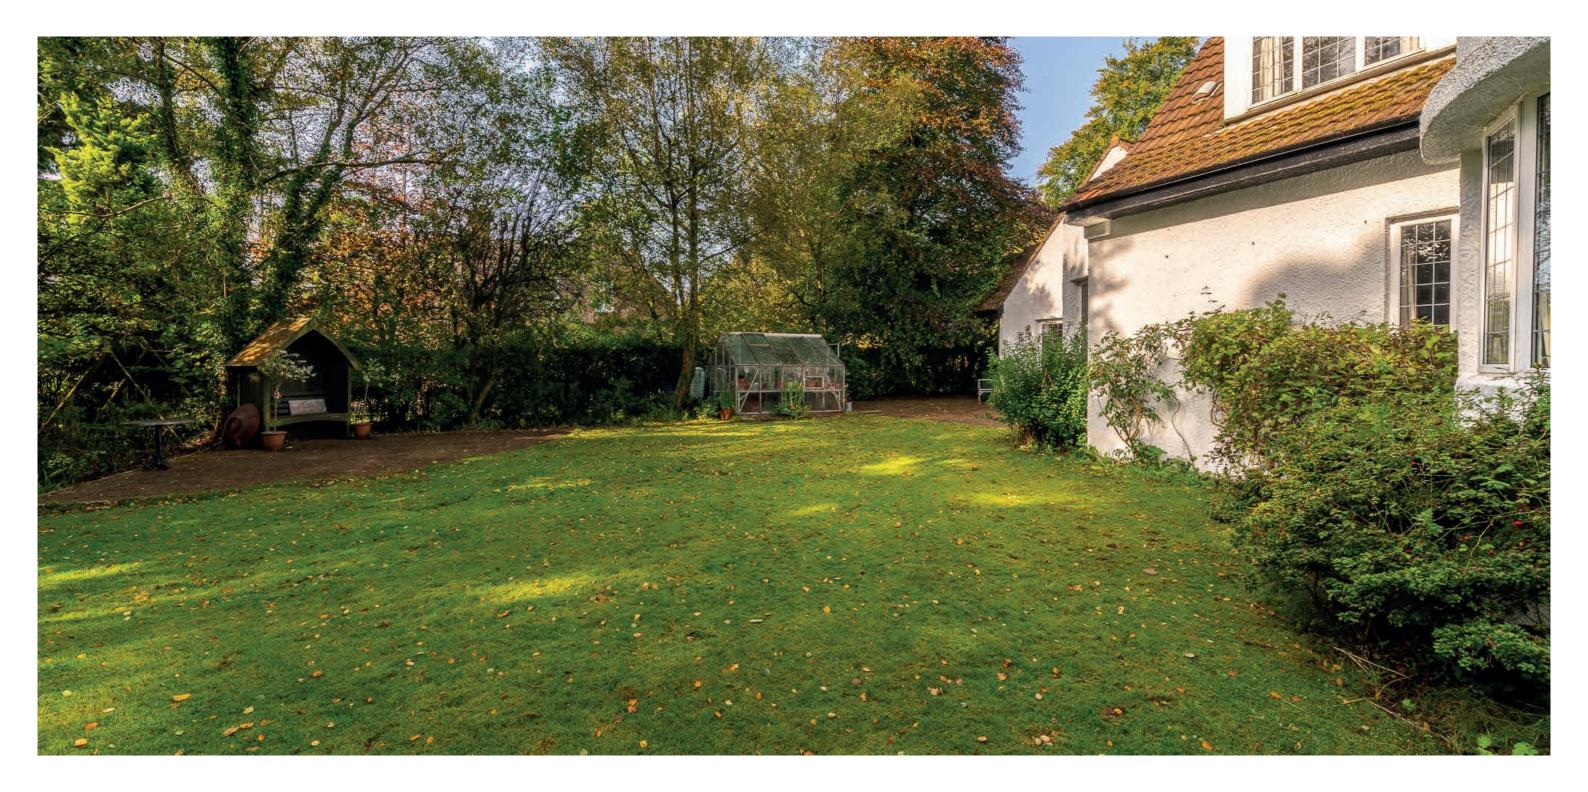

## 2 CAMSTRADDEN DRIVE EAST

BEARSDEN

- | BEDROOMS
- 4 | BATHROOMS
- 6 | PUBLIC ROOMS

This magnificent five bedroom detached Art Deco villa, with mature south facing gardens, occupies a prime corner position within the leafy, preferred, Thorn area.

The generous family accommodation, extending to approximately 3300 square feet, comprises:- vestibule, imposing reception hall, superb bay windowed lounge, with feature fireplace, including limestone surround and open fire, formal dining room also with open fire, with door to garden, library/study, family room, morning room, fitted kitchen, utility, garden room, with French doors to garden, five bedrooms, family bathroom, two shower rooms and wc.

The property also benefits from a double garage, double glazing and gas central heating.

The suburb of Bearsden is one of Glasgow's most desired districts in which to reside. There are numerous highly acclaimed educational facilities at both Primary and Secondary levels and leisure facilities are plentiful with a choice of private and state gyms and clubs in abundance. Locally, there is an excellent selection of shops and services at Bearsden Cross along with restaurants, cafes and bars. There are excellent bus links nearby and train stations can be found at Hillfoot, Westerton and Bearsden providing regular services into Glasgow's West End and City Centre, including a service to Edinburgh.