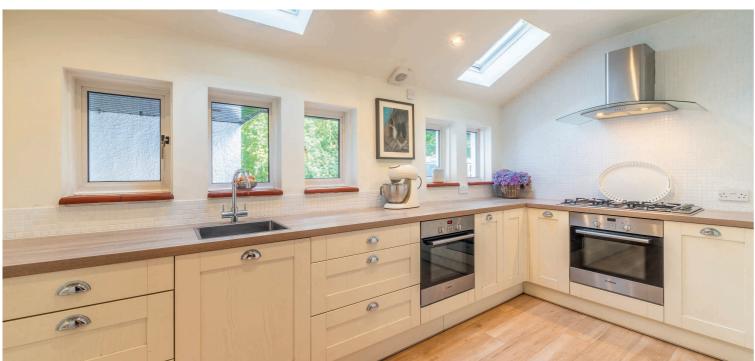

The generous family accommodation, extending to approximately 3300 square feet, comprises:- vestibule, imposing reception hall, superb bay windowed lounge, with feature fireplace, including limestone surround and open fire, formal dining room also with open fire, with door to garden, library/study, family room, morning room, fitted kitchen, utility, garden room, with French doors to garden, five bedrooms, family bathroom, two shower rooms and wc.

The property also benefits from a double garage, double glazing and gas central heating.

The suburb of Bearsden is one of Glasgow's most desired districts in which to reside. There are numerous highly acclaimed educational facilities at both Primary and Secondary levels and leisure facilities are plentiful with a choice of private and state gyms and clubs in abundance. Locally, there is an excellent selection of shops and services at Bearsden Cross along with restaurants, cafes and bars. There are excellent bus links nearby and train stations can be found at Hillfoot, Westerton and Bearsden providing regular services into Glasgow's West End and City Centre, including a service to Edinburgh.