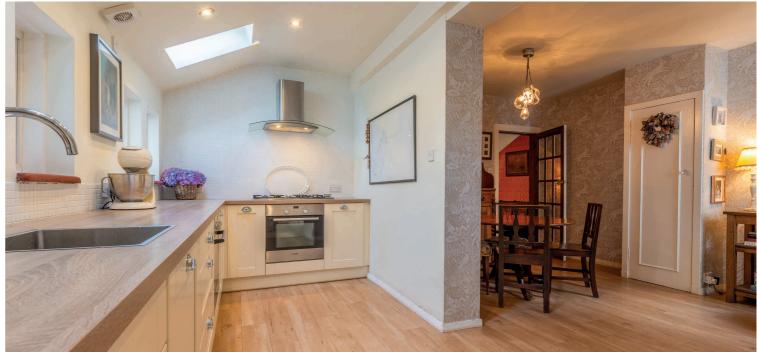

The generous family accommodation, extending to approximately 3300 square feet, comprises:- vestibule, imposing reception hall, superb bay windowed lounge, with feature fireplace, including limestone surround and open fire, formal dining room also with open fire, with door to garden, library/study, family room, morning room, fitted kitchen, utility, garden room, with French doors to garden, five bedrooms, family bathroom, two shower rooms and wc.