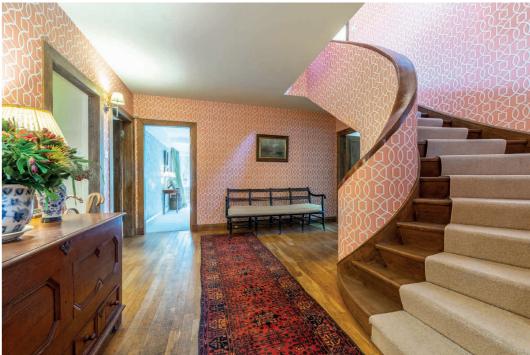

## 2 CAMSTRADDEN DRIVE EAST

BEARSDEN

- | BEDROOMS
- 4 | BATHROOMS
- 6 | PUBLIC ROOMS

This magnificent five bedroom detached Art Deco villa, with mature south facing gardens, occupies a prime corner position within the leafy, preferred, Thorn area.

The generous family accommodation, extending to approximately 3300 square feet, comprises:- vestibule, imposing reception hall, superb bay windowed lounge, with feature fireplace, including limestone surround and open fire, formal dining room also with open fire, with door to garden, library/study, family room, morning room, fitted kitchen, utility, garden room, with French doors to garden, five bedrooms, family bathroom, two shower rooms and wc.