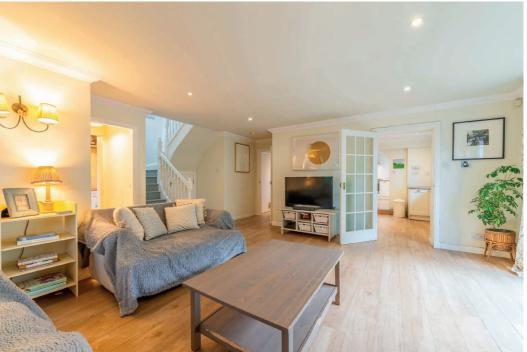

The generous family accommodation, extending to approximately 3300 square feet, comprises:- vestibule, imposing reception hall, superb bay windowed lounge, with feature fireplace, including limestone surround and open fire, formal dining room also with open fire, with door to garden, library/study, family room, morning room, fitted kitchen, utility, garden room, with French doors to garden, five bedrooms, family bathroom, two shower rooms and wc.