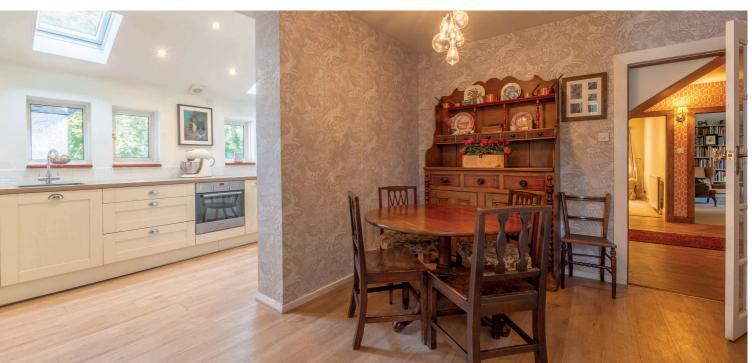

The generous family accommodation, extending to approximately 3300 square feet, comprises:- vestibule, imposing reception hall, superb bay windowed lounge, with feature fireplace, including limestone surround and open fire, formal dining room also with open fire, with door to garden, library/study, family room, morning room, fitted kitchen, utility, garden room, with French doors to garden, five bedrooms, family bathroom, two shower rooms and wc.