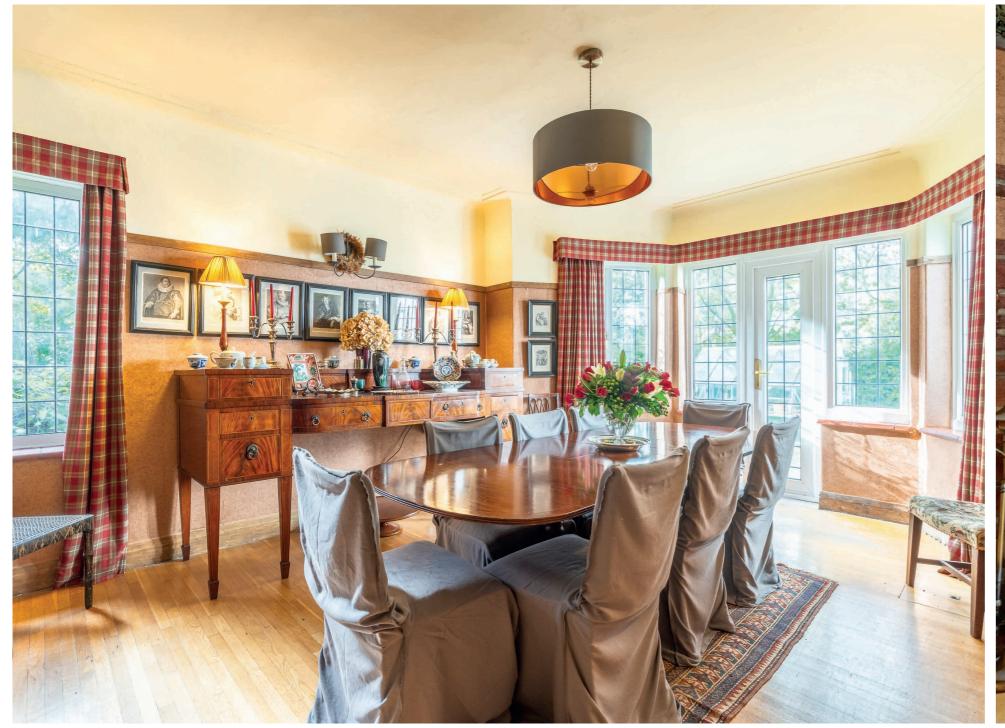

The generous family accommodation, extending to approximately 3300 square feet, comprises:- vestibule, imposing reception hall, superb bay windowed lounge, with feature fireplace, including limestone surround and open fire, formal dining room also with open fire, with door to garden, library/study, family room, morning room, fitted kitchen, utility, garden room, with French doors to garden, five bedrooms, family bathroom, two shower rooms and wc.