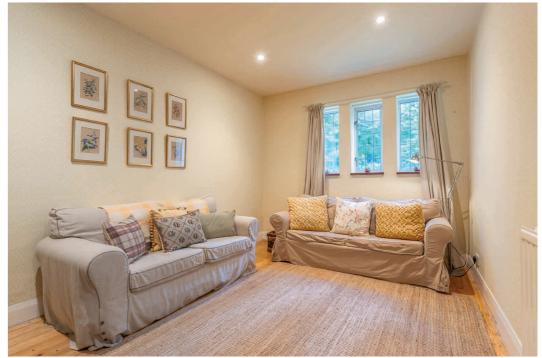

The generous family accommodation, extending to approximately 3300 square feet, comprises:- vestibule, imposing reception hall, superb bay windowed lounge, with feature fireplace, including limestone surround and open fire, formal dining room also with open fire, with door to garden, library/study, family room, morning room, fitted kitchen, utility, garden room, with French doors to garden, five bedrooms, family bathroom, two shower rooms and wc.