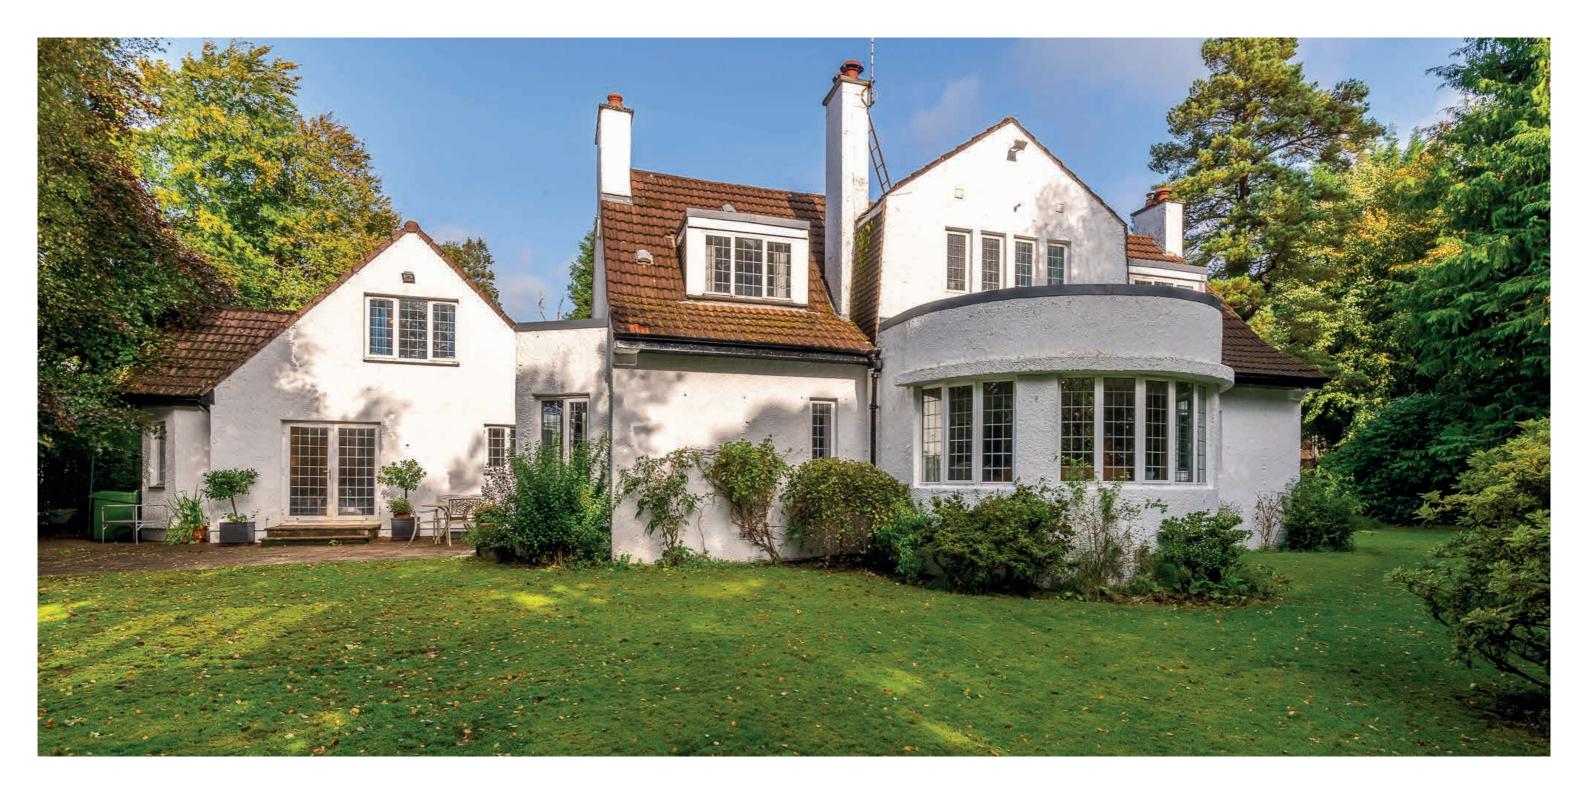

## 2 CAMSTRADDEN DRIVE EAST

BEARSDEN

- | BEDROOMS
- 4 | BATHROOMS
- 6 | PUBLIC ROOMS

This magnificent five bedroom detached Art Deco villa, with mature south facing gardens, occupies a prime corner position within the leafy, preferred, Thorn area.

The generous family accommodation, extending to approximately 3300 square feet, comprises:- vestibule, imposing reception hall, superb bay windowed lounge, with feature fireplace, including limestone surround and open fire, formal dining room also with open fire, with door to garden, library/study, family room, morning room, fitted kitchen, utility, garden room, with French doors to garden, five bedrooms, family bathroom, two shower rooms and wc.