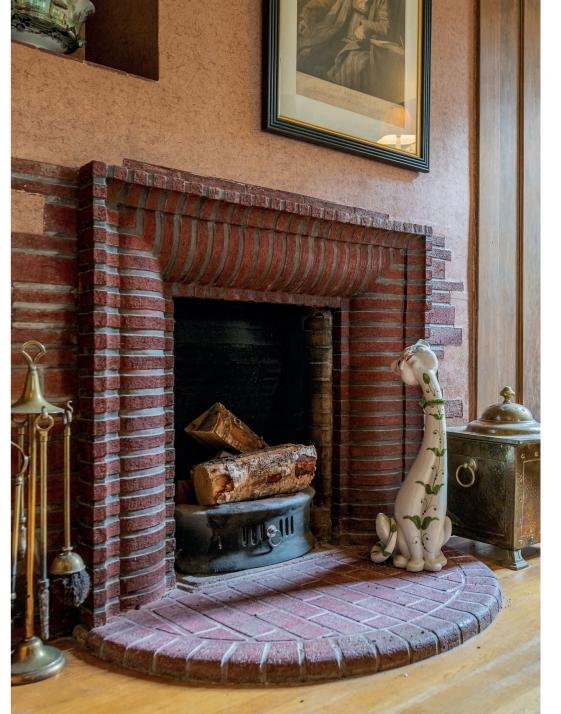

The generous family accommodation, extending to approximately 3300 square feet, comprises:- vestibule, imposing reception hall, superb bay windowed lounge, with feature fireplace, including limestone surround and open fire, formal dining room also with open fire, with door to garden, library/study, family room, morning room, fitted kitchen, utility, garden room, with French doors to garden, five bedrooms, family bathroom, two shower rooms and wc.