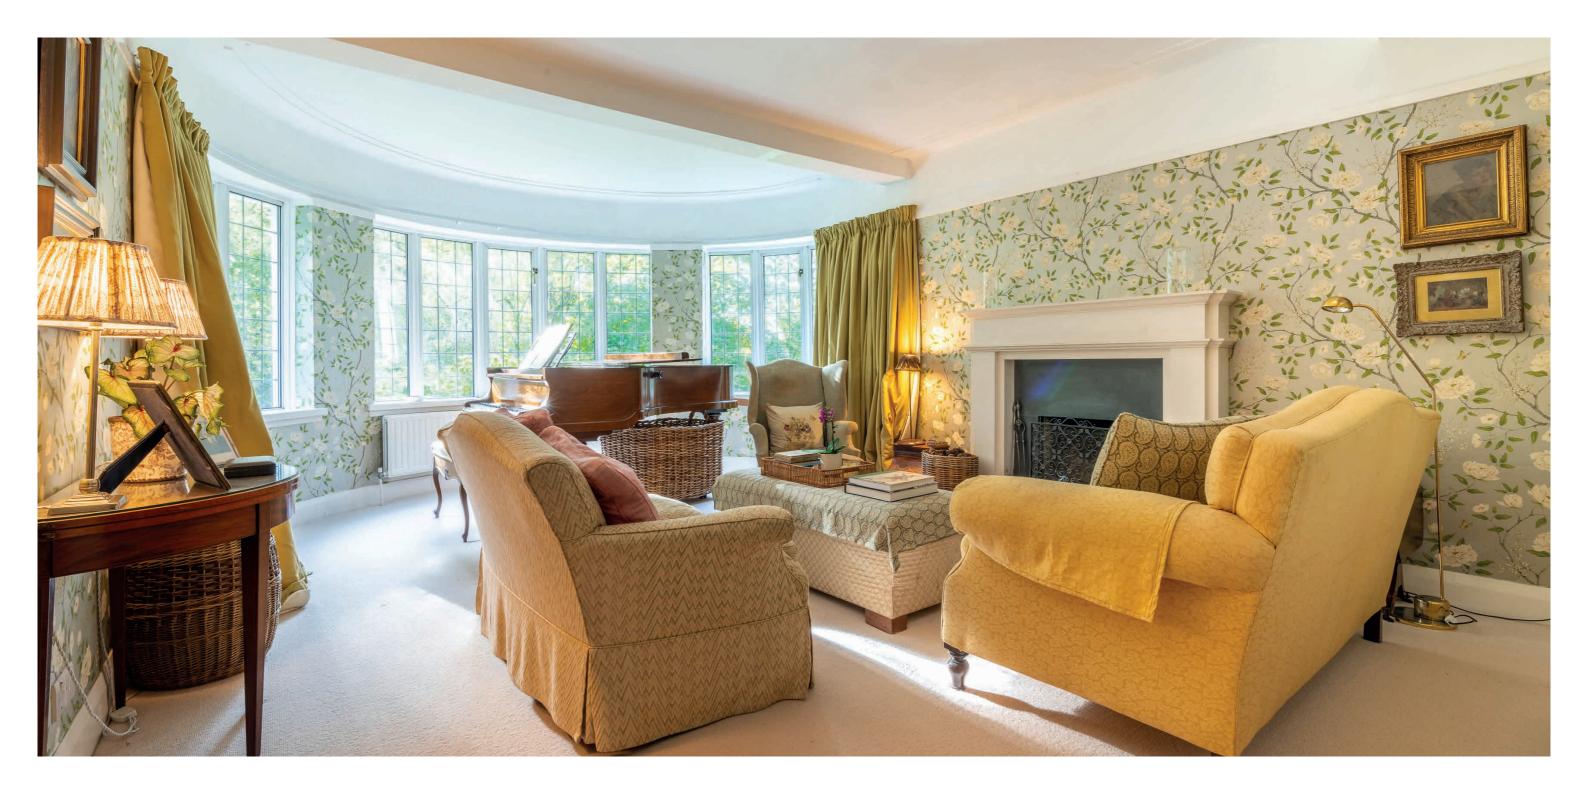

The generous family accommodation, extending to approximately 3300 square feet, comprises:- vestibule, imposing reception hall, superb bay windowed lounge, with feature fireplace, including limestone surround and open fire, formal dining room also with open fire, with door to garden, library/study, family room, morning room, fitted kitchen, utility, garden room, with French doors to garden, five bedrooms, family bathroom, two shower rooms and wc.