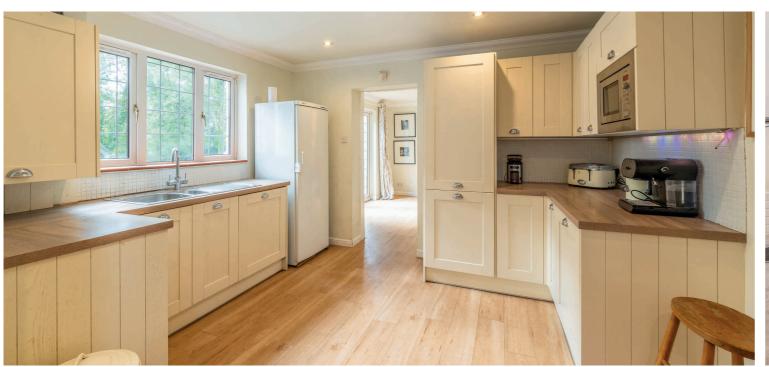

The generous family accommodation, extending to approximately 3300 square feet, comprises:- vestibule, imposing reception hall, superb bay windowed lounge, with feature fireplace, including limestone surround and open fire, formal dining room also with open fire, with door to garden, library/study, family room, morning room, fitted kitchen, utility, garden room, with French doors to garden, five bedrooms, family bathroom, two shower rooms and wc.