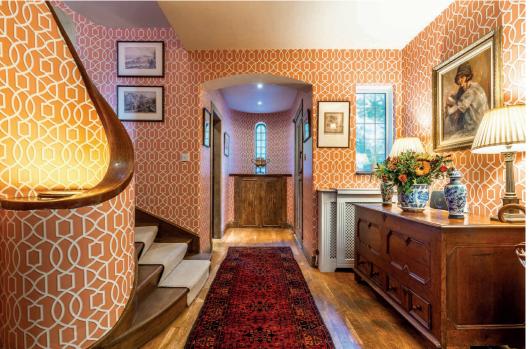

## 2 CAMSTRADDEN DRIVE EAST

BEARSDEN

- | BEDROOMS
- 4 | BATHROOMS
- 6 | PUBLIC ROOMS

This magnificent five bedroom detached Art Deco villa, with mature south facing gardens, occupies a prime corner position within the leafy, preferred, Thorn area.

The generous family accommodation, extending to approximately 3300 square feet, comprises:- vestibule, imposing reception hall, superb bay windowed lounge, with feature fireplace, including limestone surround and open fire, formal dining room also with open fire, with door to garden, library/study, family room, morning room, fitted kitchen, utility, garden room, with French doors to garden, five bedrooms, family bathroom, two shower rooms and wc.