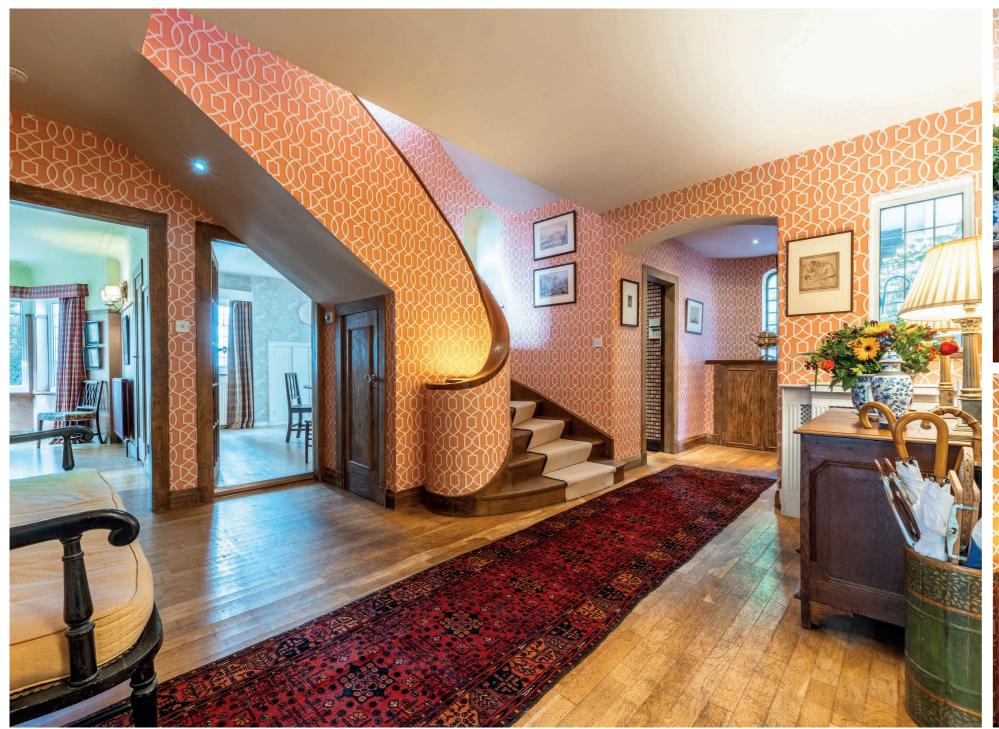

The generous family accommodation, extending to approximately 3300 square feet, comprises:- vestibule, imposing reception hall, superb bay windowed lounge, with feature fireplace, including limestone surround and open fire, formal dining room also with open fire, with door to garden, library/study, family room, morning room, fitted kitchen, utility, garden room, with French doors to garden, five bedrooms, family bathroom, two shower rooms and wc.