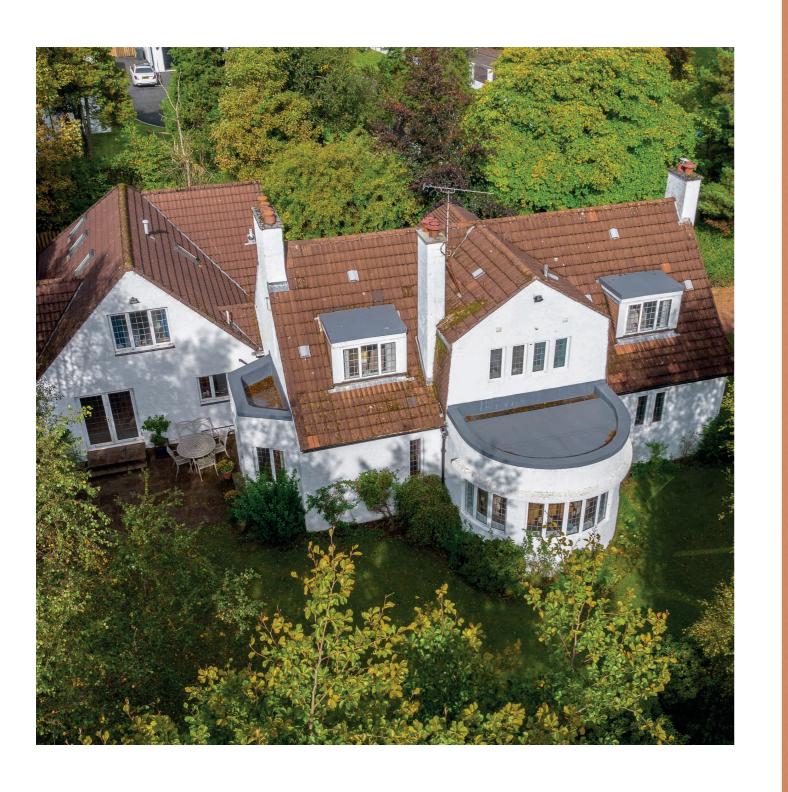

## 2 CAMSTRADDEN DRIVE EAST

BEARSDEN

- | BEDROOMS
- 4 | BATHROOMS
- 6 | PUBLIC ROOMS

This magnificent five bedroom detached Art Deco villa, with mature south facing gardens, occupies a prime corner position within the leafy, preferred, Thorn area.

The generous family accommodation, extending to approximately 3300 square feet, comprises:- vestibule, imposing reception hall, superb bay windowed lounge, with feature fireplace, including limestone surround and open fire, formal dining room also with open fire, with door to garden, library/study, family room, morning room, fitted kitchen, utility, garden room, with French doors to garden, five bedrooms, family bathroom, two shower rooms and wc.

The property also benefits from a double garage, double glazing and gas central heating.

The suburb of Bearsden is one of Glasgow's most desired districts in which to reside. There are numerous highly acclaimed educational facilities at both Primary and Secondary levels and leisure facilities are plentiful with a choice of private and state gyms and clubs in abundance. Locally, there is an excellent selection of shops and services at Bearsden Cross along with restaurants, cafes and bars. There are excellent bus links nearby and train stations can be found at Hillfoot, Westerton and Bearsden providing regular services into Glasgow's West End and City Centre, including a service to Edinburgh.