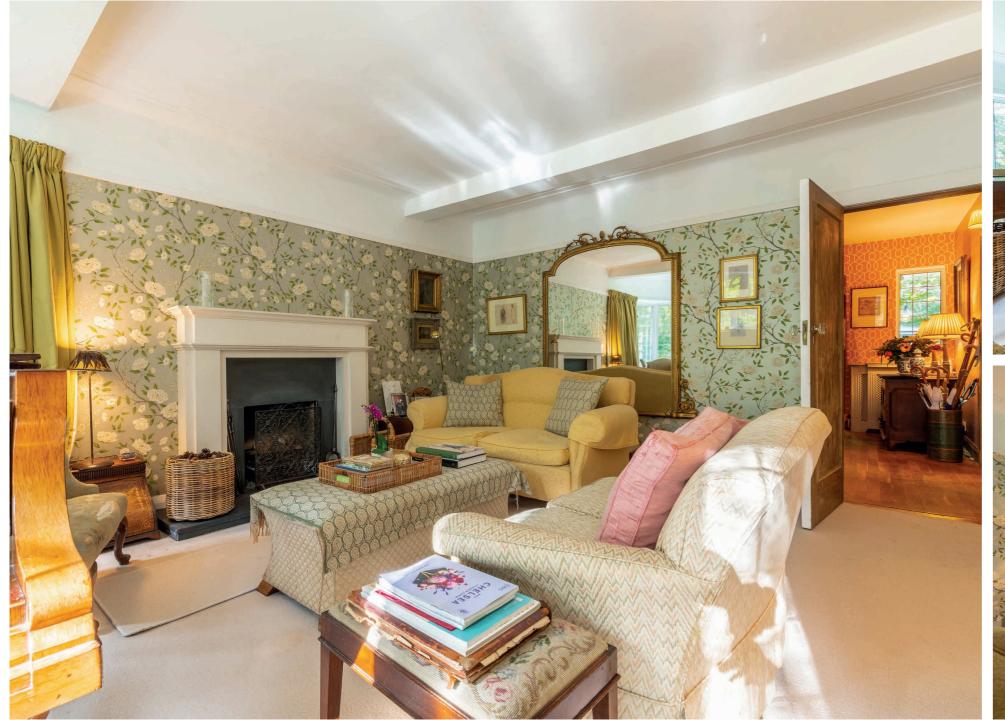

The generous family accommodation, extending to approximately 3300 square feet, comprises:- vestibule, imposing reception hall, superb bay windowed lounge, with feature fireplace, including limestone surround and open fire, formal dining room also with open fire, with door to garden, library/study, family room, morning room, fitted kitchen, utility, garden room, with French doors to garden, five bedrooms, family bathroom, two shower rooms and wc.