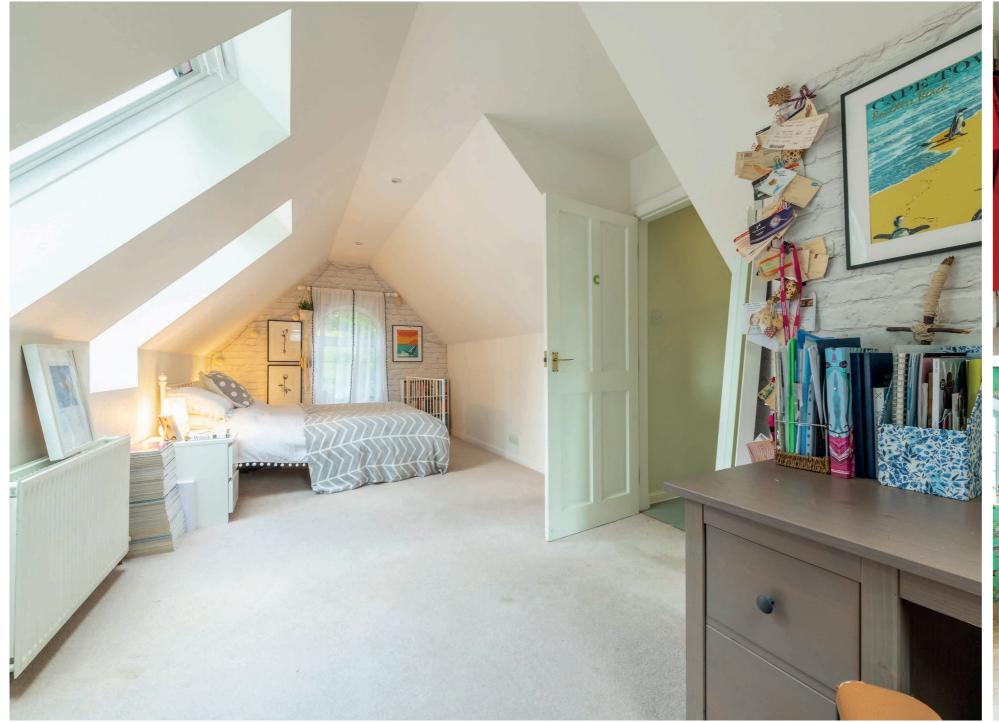

The generous family accommodation, extending to approximately 3300 square feet, comprises:- vestibule, imposing reception hall, superb bay windowed lounge, with feature fireplace, including limestone surround and open fire, formal dining room also with open fire, with door to garden, library/study, family room, morning room, fitted kitchen, utility, garden room, with French doors to garden, five bedrooms, family bathroom, two shower rooms and wc.