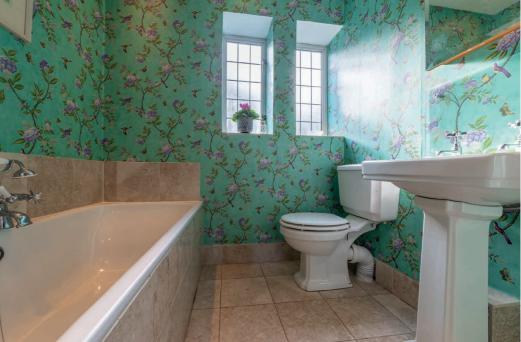

The generous family accommodation, extending to approximately 3300 square feet, comprises:- vestibule, imposing reception hall, superb bay windowed lounge, with feature fireplace, including limestone surround and open fire, formal dining room also with open fire, with door to garden, library/study, family room, morning room, fitted kitchen, utility, garden room, with French doors to garden, five bedrooms, family bathroom, two shower rooms and wc.