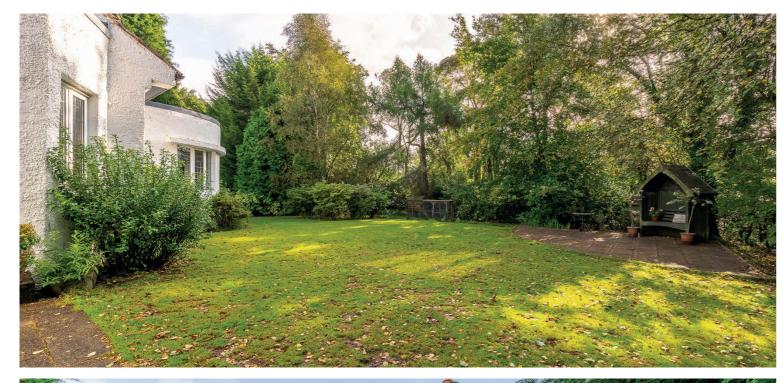

## 2 CAMSTRADDEN DRIVE EAST

BEARSDEN

- | BEDROOMS
- 4 | BATHROOMS
- 6 | PUBLIC ROOMS

This magnificent five bedroom detached Art Deco villa, with mature south facing gardens, occupies a prime corner position within the leafy, preferred, Thorn area.

The generous family accommodation, extending to approximately 3300 square feet, comprises:- vestibule, imposing reception hall, superb bay windowed lounge, with feature fireplace, including limestone surround and open fire, formal dining room also with open fire, with door to garden, library/study, family room, morning room, fitted kitchen, utility, garden room, with French doors to garden, five bedrooms, family bathroom, two shower rooms and wc.

The property also benefits from a double garage, double glazing and gas central heating.

The suburb of Bearsden is one of Glasgow's most desired districts in which to reside. There are numerous highly acclaimed educational facilities at both Primary and Secondary levels and leisure facilities are plentiful with a choice of private and state gyms and clubs in abundance. Locally, there is an excellent selection of shops and services at Bearsden Cross along with restaurants, cafes and bars. There are excellent bus links nearby and train stations can be found at Hillfoot, Westerton and Bearsden providing regular services into Glasgow's West End and City Centre, including a service to Edinburgh.