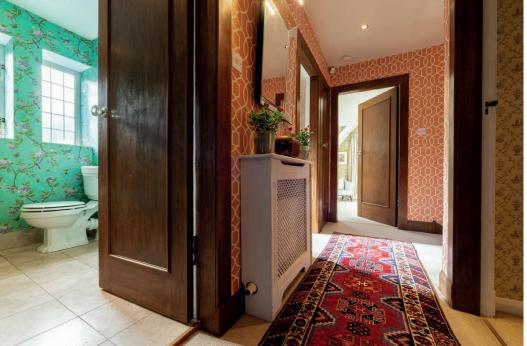

The generous family accommodation, extending to approximately 3300 square feet, comprises:- vestibule, imposing reception hall, superb bay windowed lounge, with feature fireplace, including limestone surround and open fire, formal dining room also with open fire, with door to garden, library/study, family room, morning room, fitted kitchen, utility, garden room, with French doors to garden, five bedrooms, family bathroom, two shower rooms and wc.