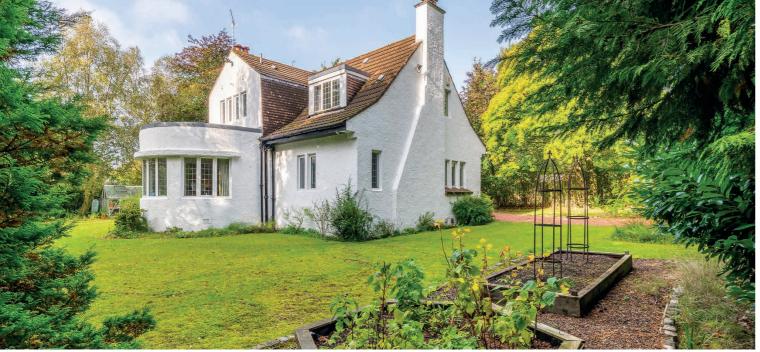

## 2 CAMSTRADDEN DRIVE EAST

BEARSDEN

- | BEDROOMS
- 4 | BATHROOMS
- 6 | PUBLIC ROOMS

This magnificent five bedroom detached Art Deco villa, with mature south facing gardens, occupies a prime corner position within the leafy, preferred, Thorn area.

The generous family accommodation, extending to approximately 3300 square feet, comprises:- vestibule, imposing reception hall, superb bay windowed lounge, with feature fireplace, including limestone surround and open fire, formal dining room also with open fire, with door to garden, library/study, family room, morning room, fitted kitchen, utility, garden room, with French doors to garden, five bedrooms, family bathroom, two shower rooms and wc.

The property also benefits from a double garage, double glazing and gas central heating.

The suburb of Bearsden is one of Glasgow's most desired districts in which to reside. There are numerous highly acclaimed educational facilities at both Primary and Secondary levels and leisure facilities are plentiful with a choice of private and state gyms and clubs in abundance. Locally, there is an excellent selection of shops and services at Bearsden Cross along with restaurants, cafes and bars. There are excellent bus links nearby and train stations can be found at Hillfoot, Westerton and Bearsden providing regular services into Glasgow's West End and City Centre, including a service to Edinburgh.