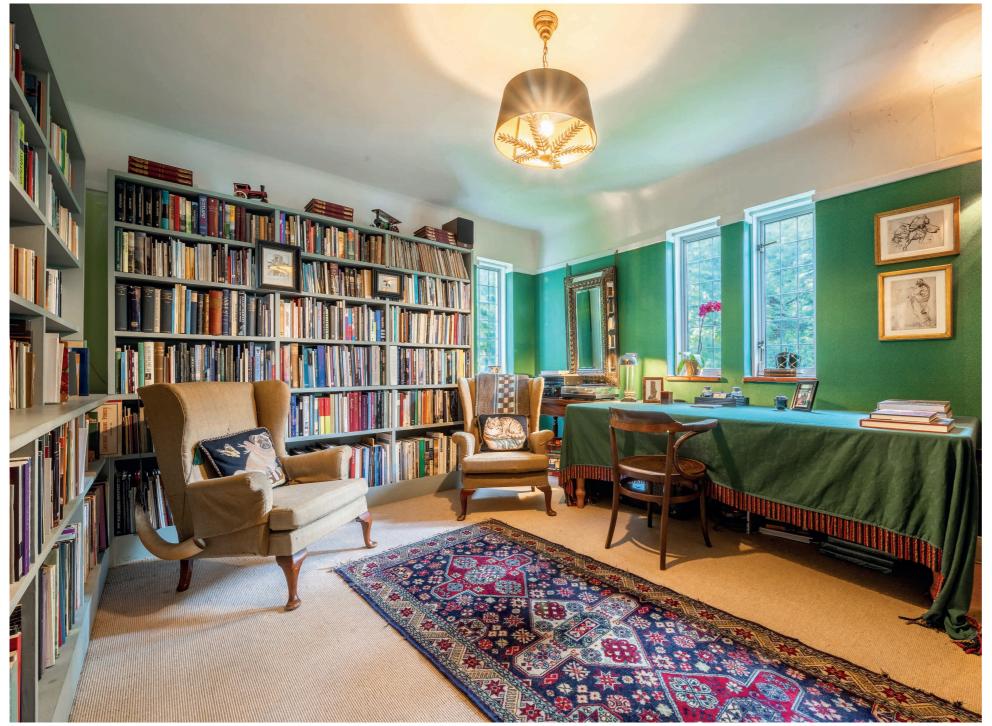

The generous family accommodation, extending to approximately 3300 square feet, comprises:- vestibule, imposing reception hall, superb bay windowed lounge, with feature fireplace, including limestone surround and open fire, formal dining room also with open fire, with door to garden, library/study, family room, morning room, fitted kitchen, utility, garden room, with French doors to garden, five bedrooms, family bathroom, two shower rooms and wc.