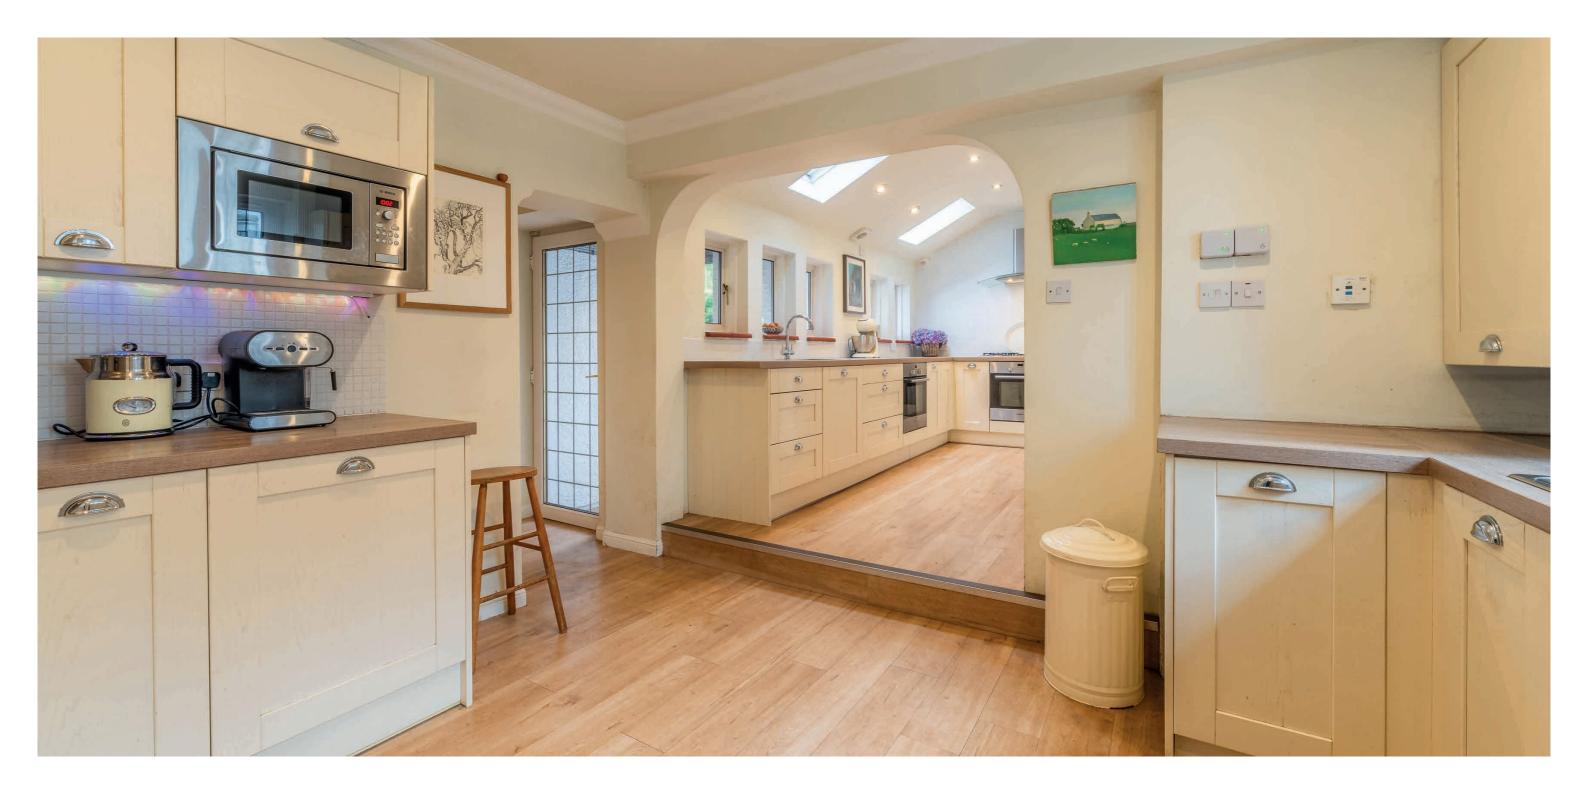

The generous family accommodation, extending to approximately 3300 square feet, comprises:- vestibule, imposing reception hall, superb bay windowed lounge, with feature fireplace, including limestone surround and open fire, formal dining room also with open fire, with door to garden, library/study, family room, morning room, fitted kitchen, utility, garden room, with French doors to garden, five bedrooms, family bathroom, two shower rooms and wc.