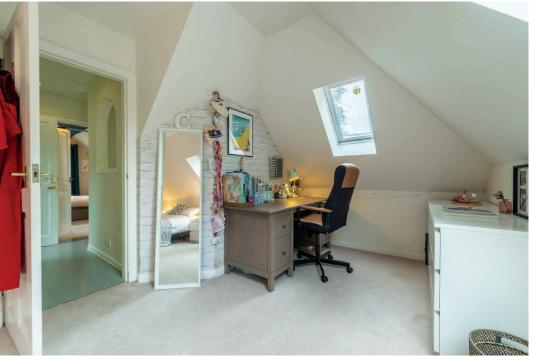

The generous family accommodation, extending to approximately 3300 square feet, comprises:- vestibule, imposing reception hall, superb bay windowed lounge, with feature fireplace, including limestone surround and open fire, formal dining room also with open fire, with door to garden, library/study, family room, morning room, fitted kitchen, utility, garden room, with French doors to garden, five bedrooms, family bathroom, two shower rooms and wc.