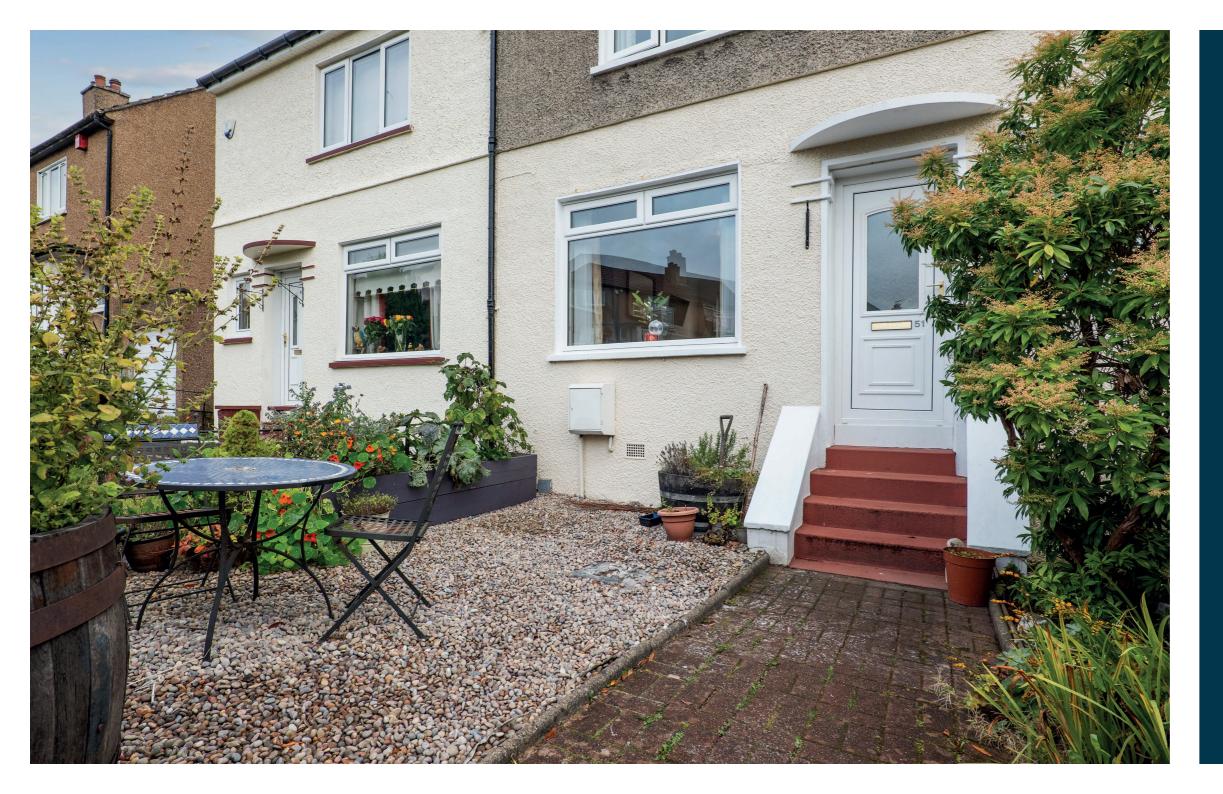

Outside, to the front, there is an ornamental chipped garden, with plants and shrubs, surrounded by a neat hedge. A monoblocked pathway leads to the front door. The rear garden is spacious and has two patio areas and a lawn, surrounded by timber fence. A gate provides access to a rear lane. Cellar storage is accessed from the rear of the property.