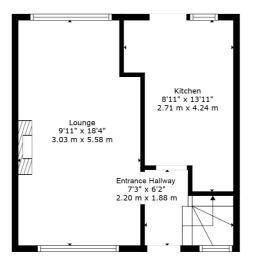

The accommodation comprises:- entrance hallway, leading to a contemporary galley style kitchen, featuring white gloss units, complemented by a black gloss worktop, and integrated electric hob and oven, with extractor fan. From the kitchen, a door provides access to the rear garden. Also accessed from the entrance hallway, there is a bright lounge, which runs the full depth of the property and has a focal point electric fire and windows to both front and rear.

Floor 3

Floor 1 Floor 2

The suburb of Bearsden is one of Glasgow's most desired districts in which to reside. There are numerous highly acclaimed educational facilities at both Primary and Secondary levels and leisure facilities are plentiful with a choice of private and state gyms and clubs in abundance. Locally, there is an excellent selection of shops and services at Bearsden Cross along with restaurants, cafes and bars. There are excellent bus links nearby and train stations can be found at Hillfoot, Westerton and Bearsden providing regular services into Glasgow's West End and City Centre, including a service to Edinburgh.