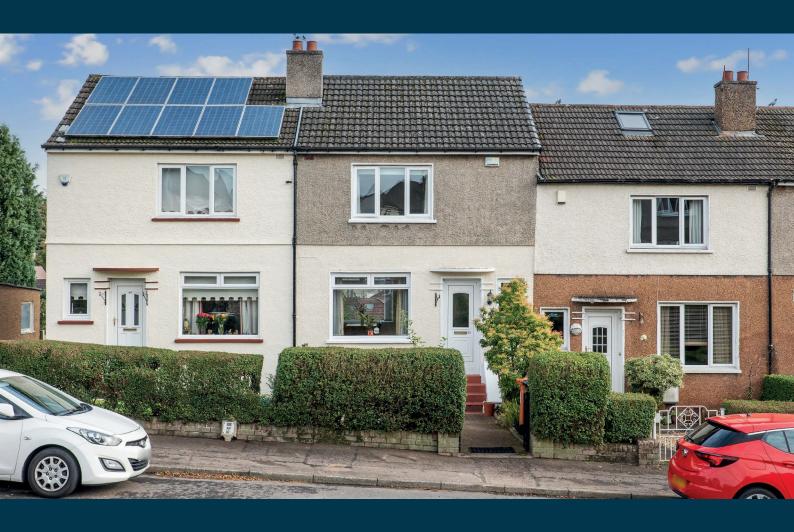

## **51 ALLANDER ROAD**

BEARSDEN

www.corumproperty.co.uk

- 2 | BEDROOMS
- 1 | BATHROOM
- 1 | PUBLIC ROOM

With lovely views to the rear, over rooftops, towards woodland in the distance, this John Lawrence, two bedroom, mid terrace villa benefits from a floored attic and cellar storage.

Outside, to the front, there is an ornamental chipped garden, with plants and shrubs, surrounded by a neat hedge. A monoblocked pathway leads to the front door. The rear garden is spacious and has two patio areas and a lawn, surrounded by timber fence. A gate provides access to a rear lane. Cellar storage is accessed from the rear of the property.