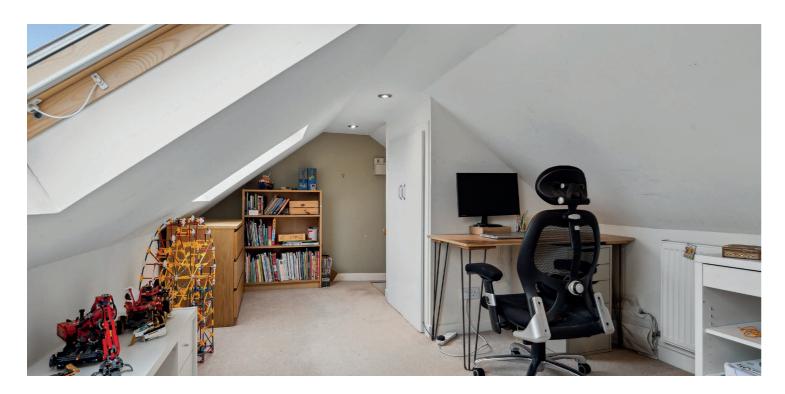

From the entrance hallway, a staircase leads to the upper level, where there are two good size bedrooms and a family bathroom, with three piece suite, including over bath shower. The principal bedroom benefits from fitted wardrobes and has a fixed staircase, leading from what was previously a walkin cupboard, to fully floored attic space, with velux windows and power and light installed.