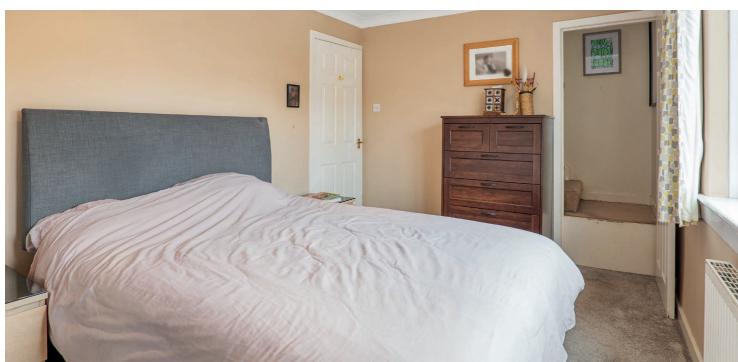

From the entrance hallway, a staircase leads to the upper level, where there are two good size bedrooms and a family bathroom, with three piece suite, including over bath shower. The principal bedroom benefits from fitted wardrobes and has a fixed staircase, leading from what was previously a walkin cupboard, to fully floored attic space, with velux windows and power and light installed.