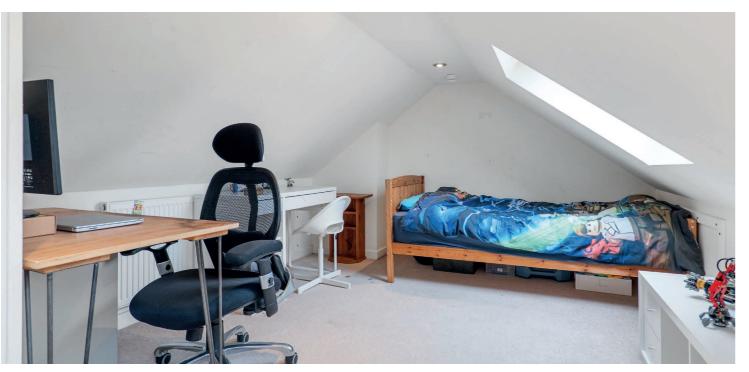

From the entrance hallway, a staircase leads to the upper level, where there are two good size bedrooms and a family bathroom, with three piece suite, including over bath shower. The principal bedroom benefits from fitted wardrobes and has a fixed staircase, leading from what was previously a walkin cupboard, to fully floored attic space, with velux windows and power and light installed.