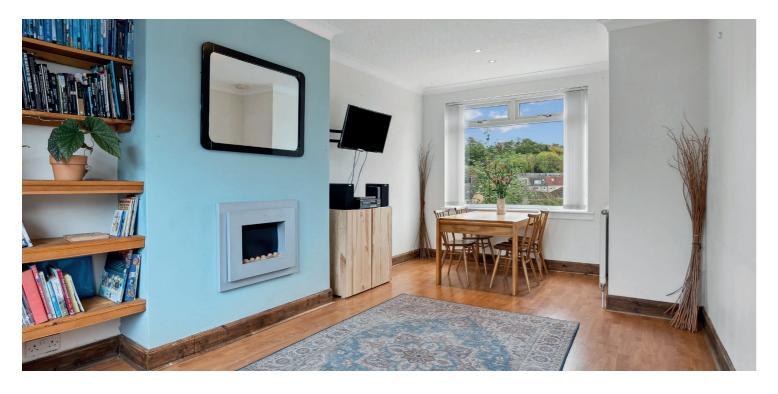

The accommodation comprises:- entrance hallway, leading to a contemporary galley style kitchen, featuring white gloss units, complemented by a black gloss worktop, and integrated electric hob and oven, with extractor fan. From the kitchen, a door provides access to the rear garden. Also accessed from the entrance hallway, there is a bright lounge, which runs the full depth of the property and has a focal point electric fire and windows to both front and rear.