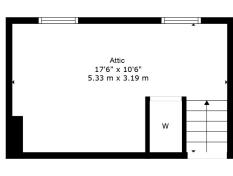

From the entrance hallway, a staircase leads to the upper level, where there are two good size bedrooms and a family bathroom, with three piece suite, including over bath shower. The principal bedroom benefits from fitted wardrobes and has a fixed staircase, leading from what was previously a walkin cupboard, to fully floored attic space, with velux windows and power and light installed.

Floor 3

Floor 1 Floor 2

The suburb of Bearsden is one of Glasgow's most desired districts in which to reside. There are numerous highly acclaimed educational facilities at both Primary and Secondary levels and leisure facilities are plentiful with a choice of private and state gyms and clubs in abundance. Locally, there is an excellent selection of shops and services at Bearsden Cross along with restaurants, cafes and bars. There are excellent bus links nearby and train stations can be found at Hillfoot, Westerton and Bearsden providing regular services into Glasgow's West End and City Centre, including a service to Edinburgh.