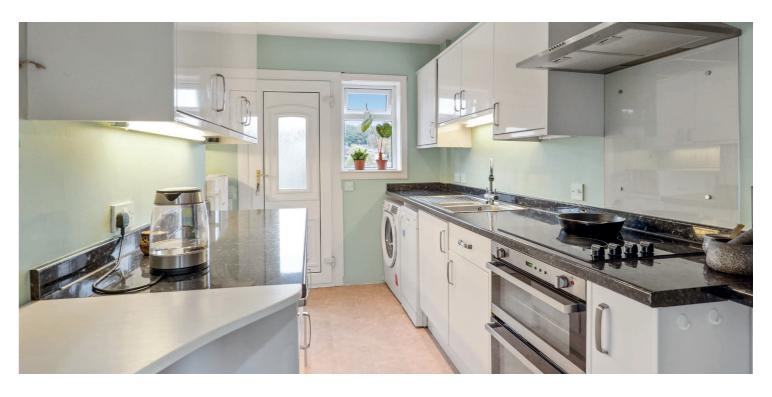

The accommodation comprises:- entrance hallway, leading to a contemporary galley style kitchen, featuring white gloss units, complemented by a black gloss worktop, and integrated electric hob and oven, with extractor fan. From the kitchen, a door provides access to the rear garden. Also accessed from the entrance hallway, there is a bright lounge, which runs the full depth of the property and has a focal point electric fire and windows to both front and rear.