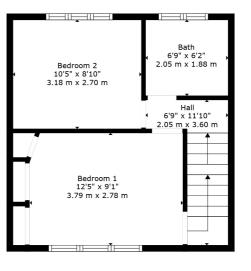

From the entrance hallway, a staircase leads to the upper level, where there are two good size bedrooms and a family bathroom, with three piece suite, including over bath shower. The principal bedroom benefits from fitted wardrobes and has a fixed staircase, leading from what was previously a walkin cupboard, to fully floored attic space, with velux windows and power and light installed.

Floor 3

Floor 1 Floor 2

The suburb of Bearsden is one of Glasgow's most desired districts in which to reside. There are numerous highly acclaimed educational facilities at both Primary and Secondary levels and leisure facilities are plentiful with a choice of private and state gyms and clubs in abundance. Locally, there is an excellent selection of shops and services at Bearsden Cross along with restaurants, cafes and bars. There are excellent bus links nearby and train stations can be found at Hillfoot, Westerton and Bearsden providing regular services into Glasgow's West End and City Centre, including a service to Edinburgh.