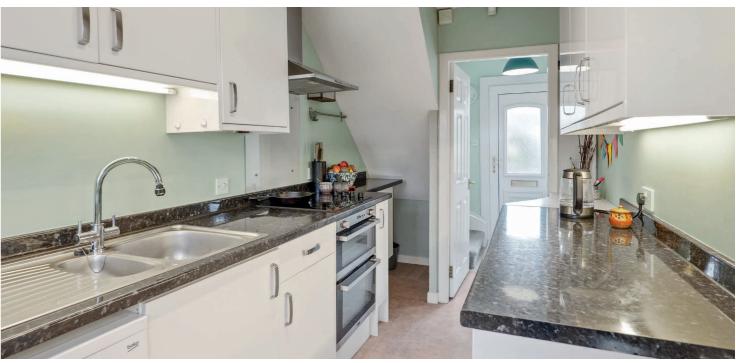

The accommodation comprises:- entrance hallway, leading to a contemporary galley style kitchen, featuring white gloss units, complemented by a black gloss worktop, and integrated electric hob and oven, with extractor fan. From the kitchen, a door provides access to the rear garden. Also accessed from the entrance hallway, there is a bright lounge, which runs the full depth of the property and has a focal point electric fire and windows to both front and rear.