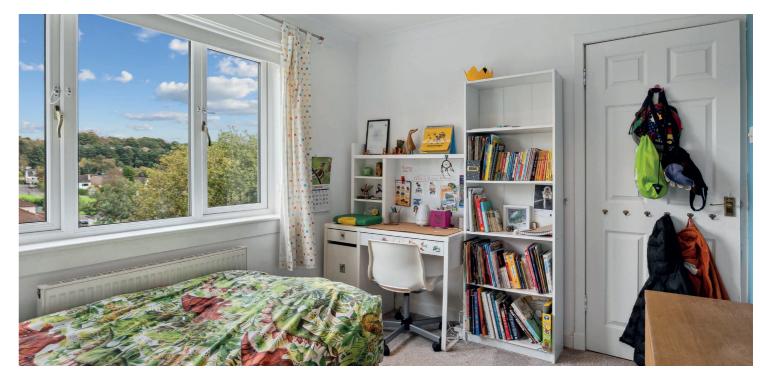

The accommodation comprises:- entrance hallway, leading to a contemporary galley style kitchen, featuring white gloss units, complemented by a black gloss worktop, and integrated electric hob and oven, with extractor fan. From the kitchen, a door provides access to the rear garden. Also accessed from the entrance hallway, there is a bright lounge, which runs the full depth of the property and has a focal point electric fire and windows to both front and rear.

From the entrance hallway, a staircase leads to the upper level, where there are two good size bedrooms and a family bathroom, with three piece suite, including over bath shower. The principal bedroom benefits from fitted wardrobes and has a fixed staircase, leading from what was previously a walkin cupboard, to fully floored attic space, with velux windows and power and light installed.