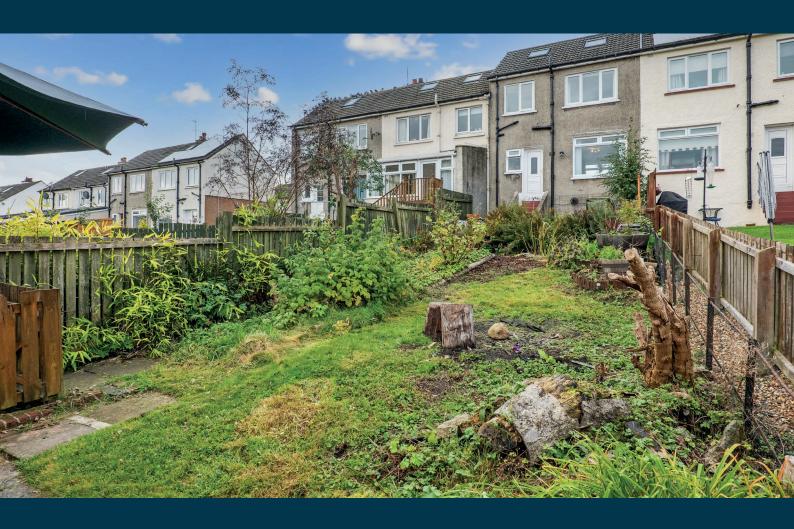

Outside, to the front, there is an ornamental chipped garden, with plants and shrubs, surrounded by a neat hedge. A monoblocked pathway leads to the front door. The rear garden is spacious and has two patio areas and a lawn, surrounded by timber fence. A gate provides access to a rear lane. Cellar storage is accessed from the rear of the property.