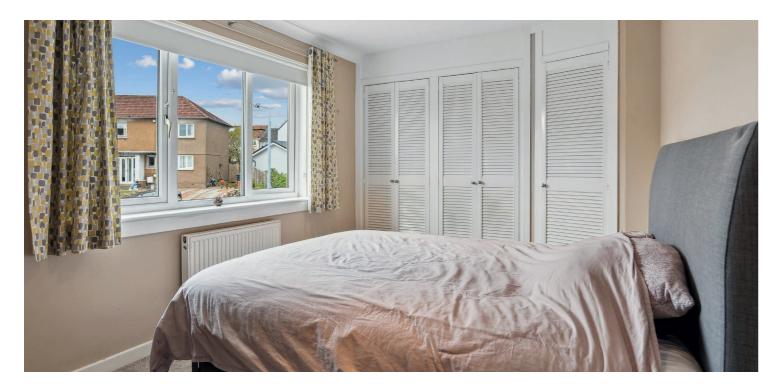

From the entrance hallway, a staircase leads to the upper level, where there are two good size bedrooms and a family bathroom, with three piece suite, including over bath shower. The principal bedroom benefits from fitted wardrobes and has a fixed staircase, leading from what was previously a walkin cupboard, to fully floored attic space, with velux windows and power and light installed.