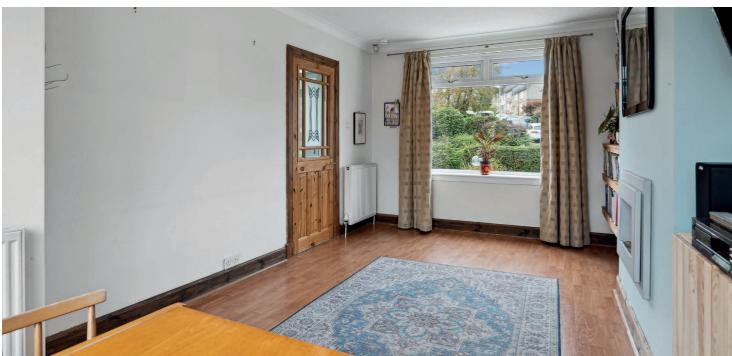

The accommodation comprises:- entrance hallway, leading to a contemporary galley style kitchen, featuring white gloss units, complemented by a black gloss worktop, and integrated electric hob and oven, with extractor fan. From the kitchen, a door provides access to the rear garden. Also accessed from the entrance hallway, there is a bright lounge, which runs the full depth of the property and has a focal point electric fire and windows to both front and rear.