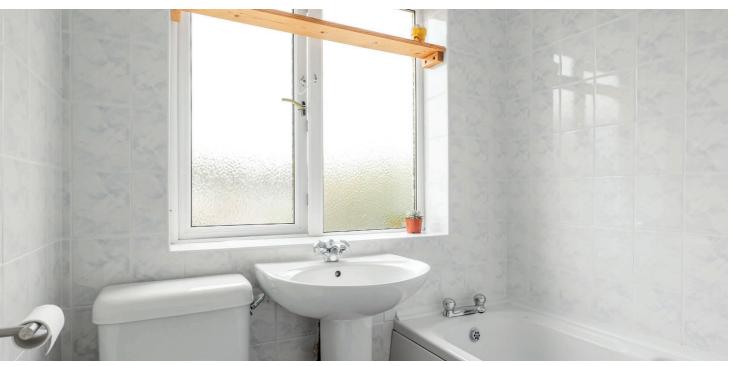

From the entrance hallway, a staircase leads to the upper level, where there are two good size bedrooms and a family bathroom, with three piece suite, including over bath shower. The principal bedroom benefits from fitted wardrobes and has a fixed staircase, leading from what was previously a walkin cupboard, to fully floored attic space, with velux windows and power and light installed.