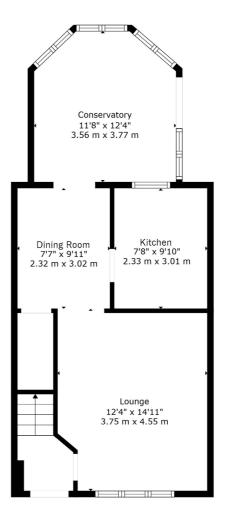

This wonderful property has been decorated throughout to an exacting standard and provides accommodation comprising, entrance hallway, spacious front facing lounge which has a beautiful living flame fire at the focal point and leads through to the formal dining room with extensive under stair storage. The dining room provides access to both the timber conservatory with French doors to garden and the well fitted contemporary kitchen which boasts a range of integrated appliances including; eye level oven, microwave, fridge/freezer and washing machine. The conservatory is flooded in natural light and is a fabulous addition to the house.

Floor 1

The property is situated within an extremely sought-after location close to a host of local amenities including schools at both primary and secondary levels and a leisure centre. Bishopbriggs Town Centre is a short distance away and offers a wider range of amenities including train station, supermarket, variety of shops and a host of popular bars and restaurants. In addition to this, there are excellent road links close by giving easy access to Glasgow City Centre and the Central Belt motorway network system. Bishopbriggs station gives direct links to both Glasgow and Edinburgh city centres making it an excellent location for commuting.