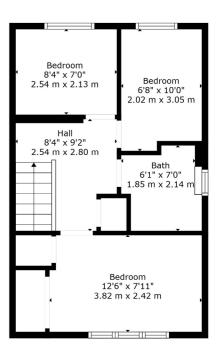

Upstairs there are three bedrooms, the principal having excellent built in storage with a further storage cupboard on the landing. Additional storage can be found in the floored attic with lighting. The home has gas central heating and double glazing.

Floor 2

BD3591 | Sat Nav: 63 Wheatley Loan, Bishopbriggs, G64 1JE

For the full home report visit www.corumproperty.co.uk

 $^{*}$  All measurements and distances are approximate Floorplans are for illustration purposes and may not be to scale.