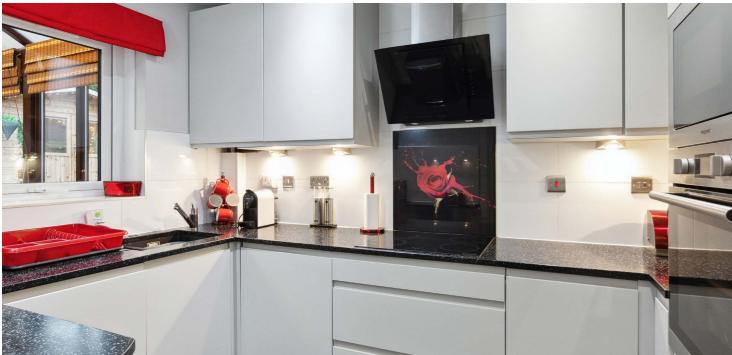

This wonderful property has been decorated throughout to an exacting standard and provides accommodation comprising, entrance hallway, spacious front facing lounge which has a beautiful living flame fire at the focal point and leads through to the formal dining room with extensive under stair storage. The dining room provides access to both the timber conservatory with French doors to garden and the well fitted contemporary kitchen which boasts a range of integrated appliances including; eye level oven, microwave, fridge/freezer and washing machine. The conservatory is flooded in natural light and is a fabulous addition to the house.