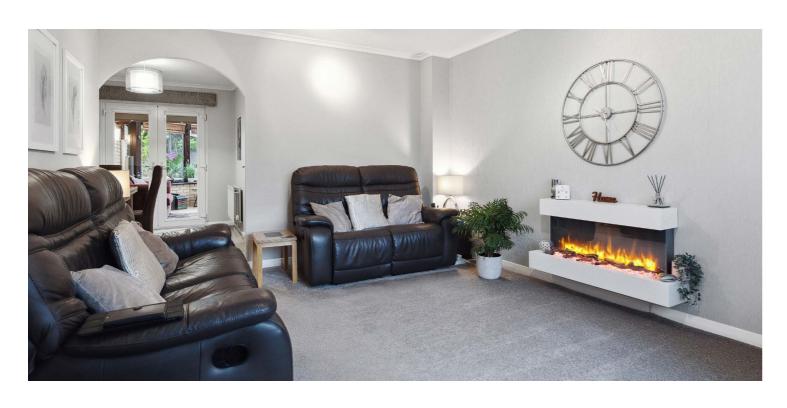

This wonderful property has been decorated throughout to an exacting standard and provides accommodation comprising, entrance hallway, spacious front facing lounge which has a beautiful living flame fire at the focal point and leads through to the formal dining room with extensive under stair storage. The dining room provides access to both the timber conservatory with French doors to garden and the well fitted contemporary kitchen which boasts a range of integrated appliances including; eye level oven, microwave, fridge/freezer and washing machine. The conservatory is flooded in natural light and is a fabulous addition to the house.