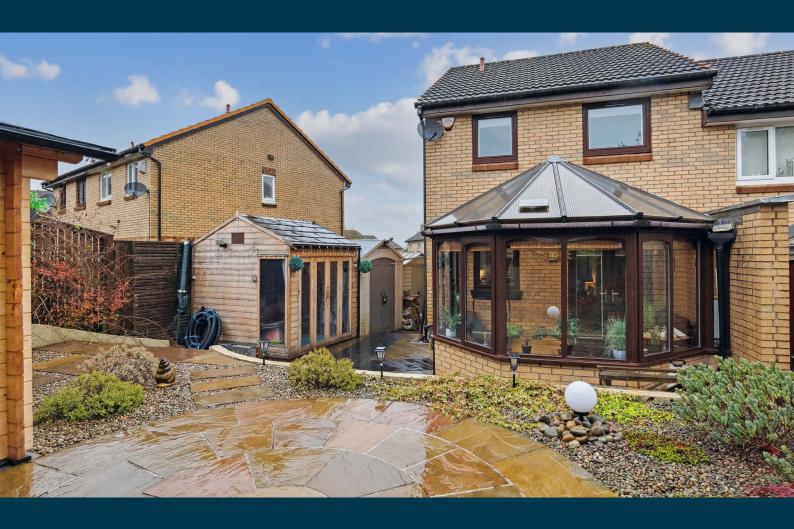

Externally, a driveway to the front provides off street parking for several vehicles and the fully enclosed, landscaped rear garden has been well maintained and provides two secure storage sheds, a summer house and a super log cabin, which is perfect for a home office / studio space.