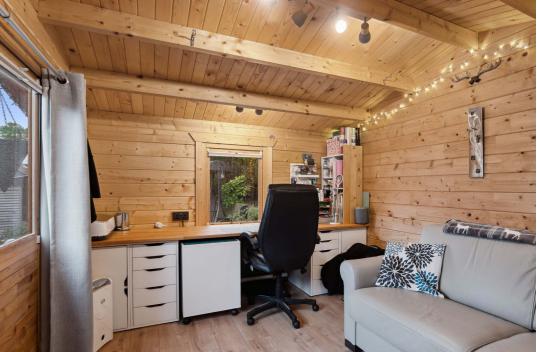

Externally, a driveway to the front provides off street parking for several vehicles and the fully enclosed, landscaped rear garden has been well maintained and provides two secure storage sheds, a summer house and a super log cabin, which is perfect for a home office / studio space.