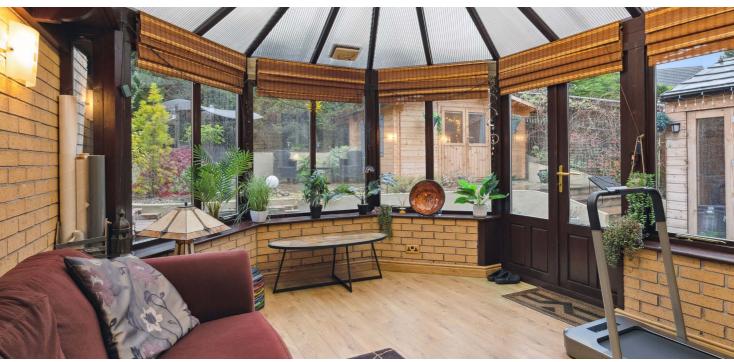

This wonderful property has been decorated throughout to an exacting standard and provides accommodation comprising, entrance hallway, spacious front facing lounge which has a beautiful living flame fire at the focal point and leads through to the formal dining room with extensive under stair storage. The dining room provides access to both the timber conservatory with French doors to garden and the well fitted contemporary kitchen which boasts a range of integrated appliances including; eye level oven, microwave, fridge/freezer and washing machine. The conservatory is flooded in natural light and is a fabulous addition to the house.