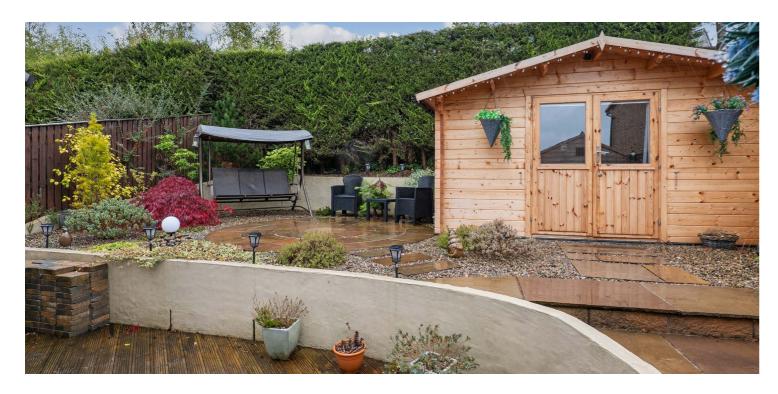

Externally, a driveway to the front provides off street parking for several vehicles and the fully enclosed, landscaped rear garden has been well maintained and provides two secure storage sheds, a summer house and a super log cabin, which is perfect for a home office / studio space.