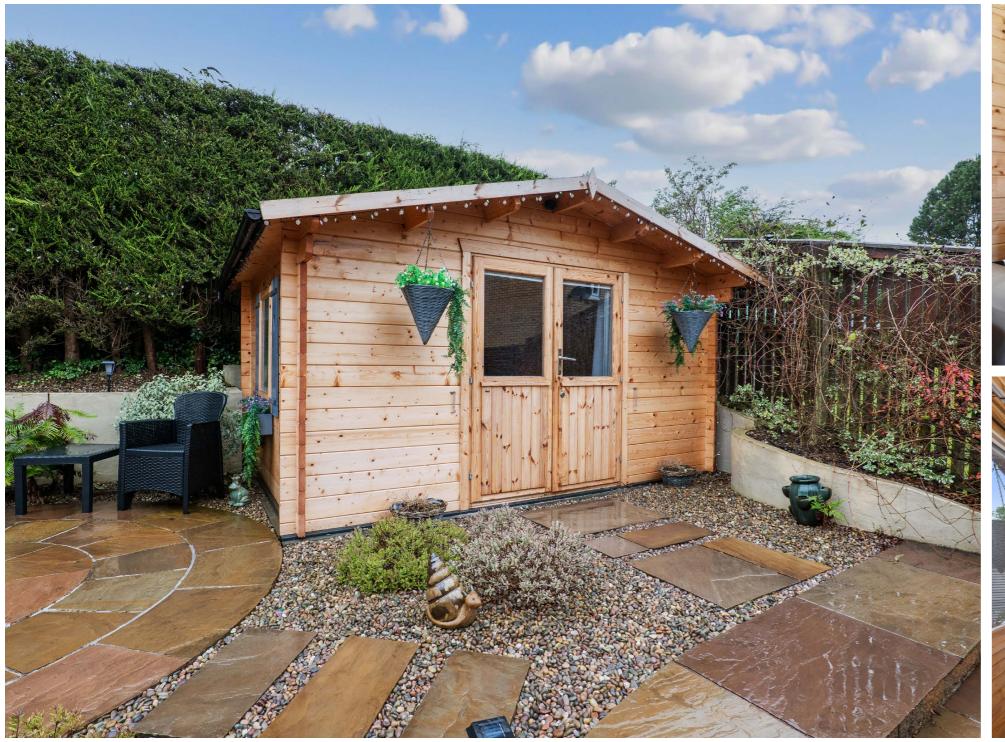

Externally, a driveway to the front provides off street parking for several vehicles and the fully enclosed, landscaped rear garden has been well maintained and provides two secure storage sheds, a summer house and a super log cabin, which is perfect for a home office / studio space.