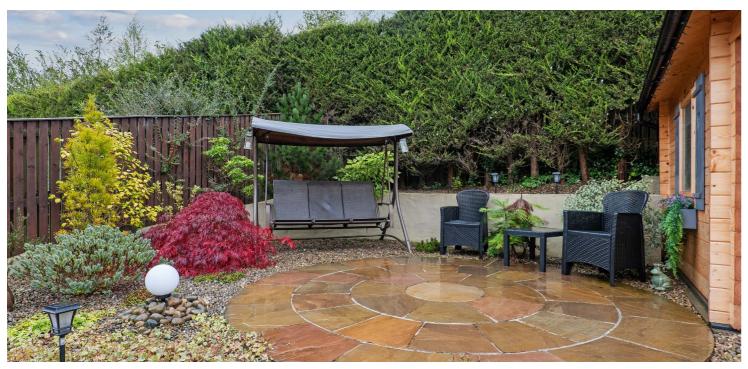

Externally, a driveway to the front provides off street parking for several vehicles and the fully enclosed, landscaped rear garden has been well maintained and provides two secure storage sheds, a summer house and a super log cabin, which is perfect for a home office / studio space.