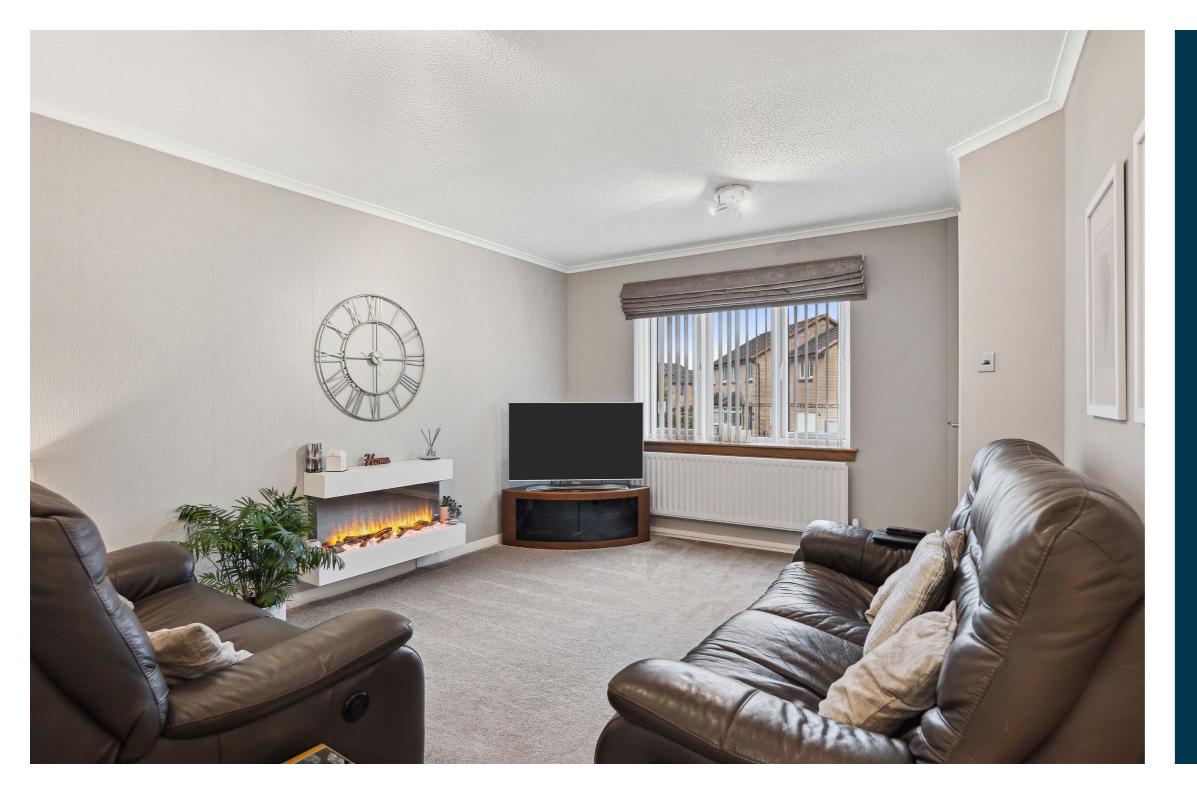

This wonderful property has been decorated throughout to an exacting standard and provides accommodation comprising, entrance hallway, spacious front facing lounge which has a beautiful living flame fire at the focal point and leads through to the formal dining room with extensive under stair storage. The dining room provides access to both the timber conservatory with French doors to garden and the well fitted contemporary kitchen which boasts a range of integrated appliances including; eye level oven, microwave, fridge/freezer and washing machine. The conservatory is flooded in natural light and is a fabulous addition to the house.