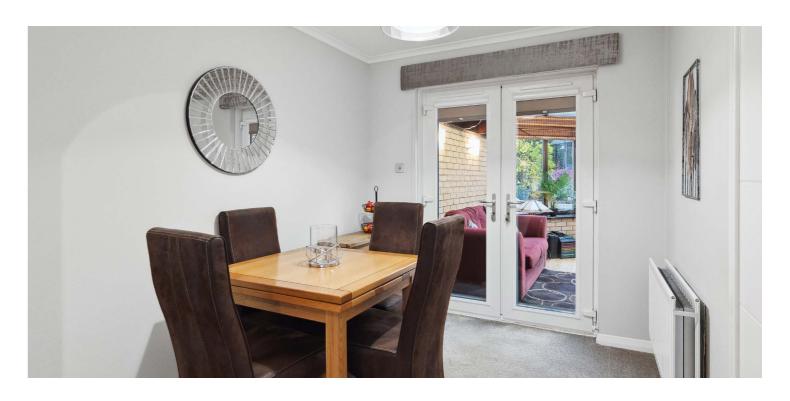

This wonderful property has been decorated throughout to an exacting standard and provides accommodation comprising, entrance hallway, spacious front facing lounge which has a beautiful living flame fire at the focal point and leads through to the formal dining room with extensive under stair storage. The dining room provides access to both the timber conservatory with French doors to garden and the well fitted contemporary kitchen which boasts a range of integrated appliances including; eye level oven, microwave, fridge/freezer and washing machine. The conservatory is flooded in natural light and is a fabulous addition to the house.