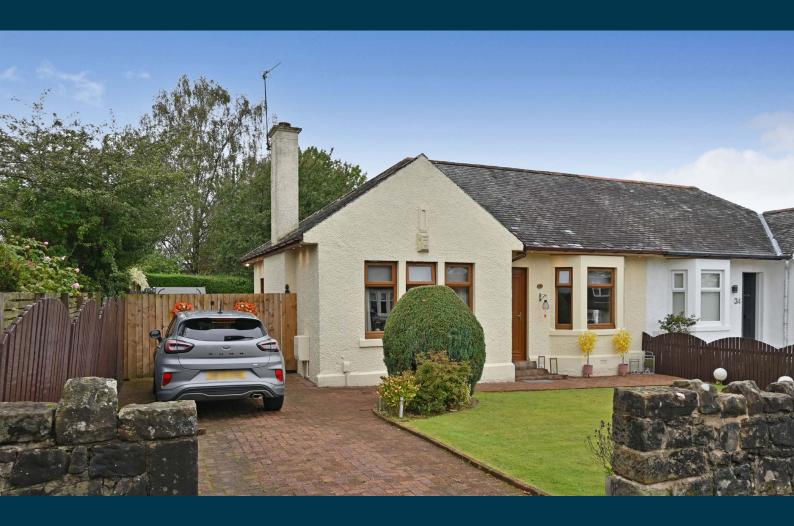

## 36 KINGS ROAD ELDERSLIE

www.corumproperty.co.uk

- 2 | BEDROOMS
- 1 | BATHROOM
- 1 | PUBLIC ROOM

A charming and beautifully presented semi-detached bungalow, set in generously proportioned and landscaped level gardens in the well-regarded and popular town of Elderslie.

A charming traditional home, positioned on Kings Road, within the historic town of Elderslie. This is an established residential area of the village, adjacent to the neighbouring town of Johnstone and convenient for access to the regular train services from Johnstone Rail Station to both the Clyde Coast and Glasgow City Centre. The property is set in generously proportioned and private enclosed gardens, with a monobloc driveway providing off road parking. The enclosed rear gardens include an outside terrace and patio area with a large sundeck for outside dining overlooking a central area of lawn.