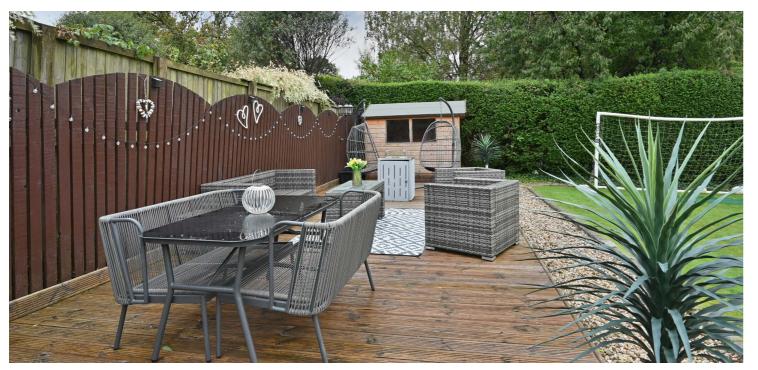

A charming traditional home, positioned on Kings Road, within the historic town of Elderslie. This is an established residential area of the village, adjacent to the neighbouring town of Johnstone and convenient for access to the regular train services from Johnstone Rail Station to both the Clyde Coast and Glasgow City Centre. The property is set in generously proportioned and private enclosed gardens, with a monobloc driveway providing off road parking. The enclosed rear gardens include an outside terrace and patio area with a large sundeck for outside dining overlooking a central area of lawn.