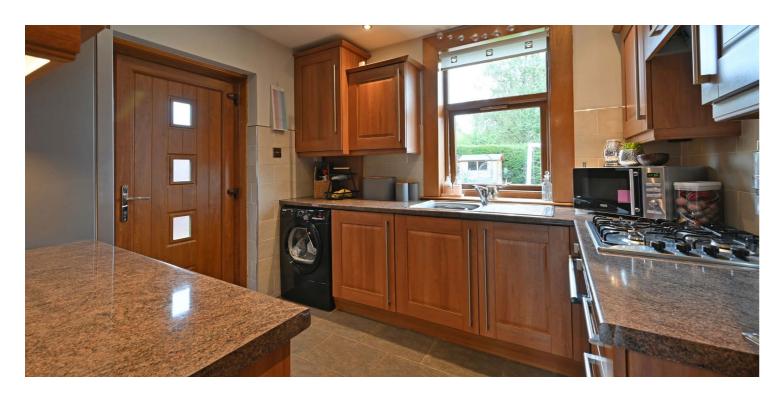

This home offers well-proportioned accommodation formed over a ground floor level which is presented in a neutral and decorative style. A reception hallway gives access to all main apartments including the spacious lounge with large front facing window formation and a fireplace at the focal point of the room. The kitchen is fitted with a range of modern kitchen furniture, incorporating an integrated stainless steel oven, with matching four ring gas hob, cooker hood and free standing fridge, freezer and washing machine. The main bedroom is positioned to the front of the house with a bay window formation and there is a further double sized second bedroom with window overlooking the rear garden. The bathroom has been upgraded with a modern three piece suite in white, comprising of a WC with concealed cistern, wash hand basin with mixer tap and a large bath with central mixer tap and shower positioned over. The room is tiled including the floor with LED and recess lighting. This property also has a substantial attic providing additional storage space. The specification of the home includes a gas fired central heating system and double glazing.