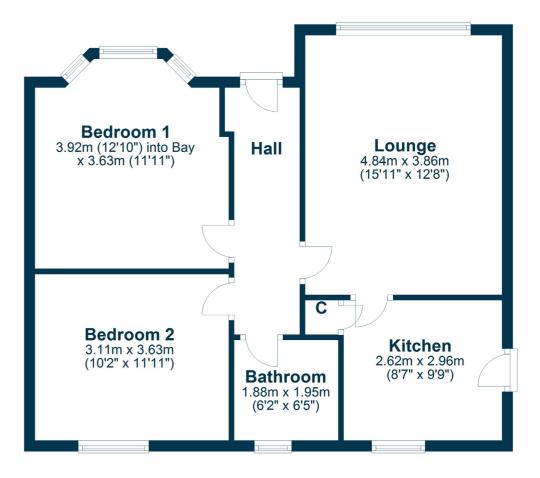

This home offers well-proportioned accommodation formed over a ground floor level which is presented in a neutral and decorative style. A reception hallway gives access to all main apartments including the spacious lounge with large front facing window formation and a fireplace at the focal point of the room. The kitchen is fitted with a range of modern kitchen furniture, incorporating an integrated stainless steel oven, with matching four ring gas hob, cooker hood and free standing fridge, freezer and washing machine. The main bedroom is positioned to the front of the house with a bay window formation and there is a further double sized second bedroom with window overlooking the rear garden. The bathroom has been upgraded with a modern three piece suite in white, comprising of a WC with concealed cistern, wash hand basin with mixer tap and a large bath with central mixer tap and shower positioned over. The room is tiled including the floor with LED and recess lighting. This property also has a substantial attic providing additional storage space. The specification of the home includes a gas fired central heating system and double glazing.

## **Ground Floor**

Elderslie has local shops and good road links to Johnstone and Paisley. Johnstone has a railway station allowing direct travel to Glasgow City Centre and the Ayrshire coast. Phoenix Retail Park has an Asda supermarket as well as a multi-screen cinema. The A737 by-pass allows travel to North Ayrshire and the M8 motorway leading to Glasgow International Airport and Glasgow City Centre.