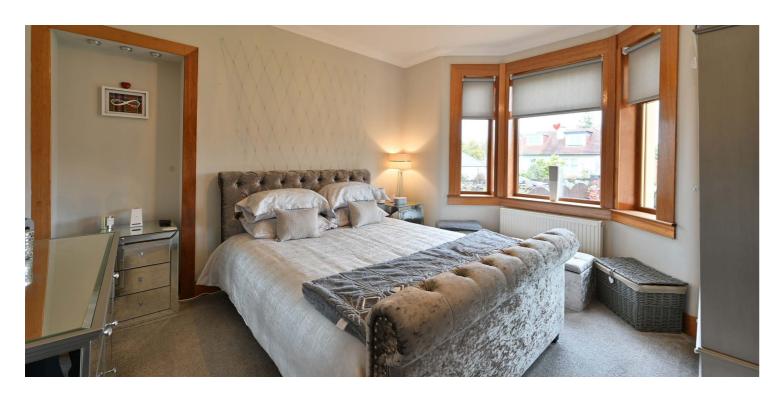

This home offers well-proportioned accommodation formed over a ground floor level which is presented in a neutral and decorative style. A reception hallway gives access to all main apartments including the spacious lounge with large front facing window formation and a fireplace at the focal point of the room. The kitchen is fitted with a range of modern kitchen furniture, incorporating an integrated stainless steel oven, with matching four ring gas hob, cooker hood and free standing fridge, freezer and washing machine. The main bedroom is positioned to the front of the house with a bay window formation and there is a further double sized second bedroom with window overlooking the rear garden. The bathroom has been upgraded with a modern three piece suite in white, comprising of a WC with concealed cistern, wash hand basin with mixer tap and a large bath with central mixer tap and shower positioned over. The room is tiled including the floor with LED and recess lighting. This property also has a substantial attic providing additional storage space. The specification of the home includes a gas fired central heating system and double glazing.