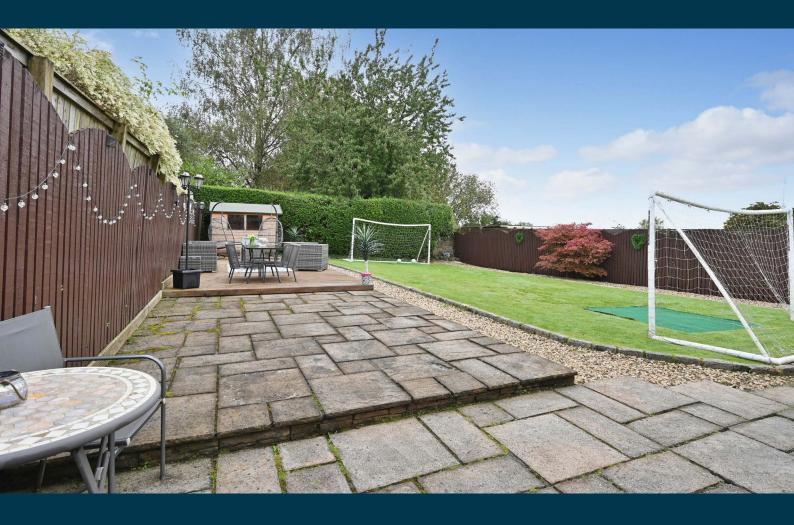

A charming traditional home, positioned on Kings Road, within the historic town of Elderslie. This is an established residential area of the village, adjacent to the neighbouring town of Johnstone and convenient for access to the regular train services from Johnstone Rail Station to both the Clyde Coast and Glasgow City Centre. The property is set in generously proportioned and private enclosed gardens, with a monobloc driveway providing off road parking. The enclosed rear gardens include an outside terrace and patio area with a large sundeck for outside dining overlooking a central area of lawn.