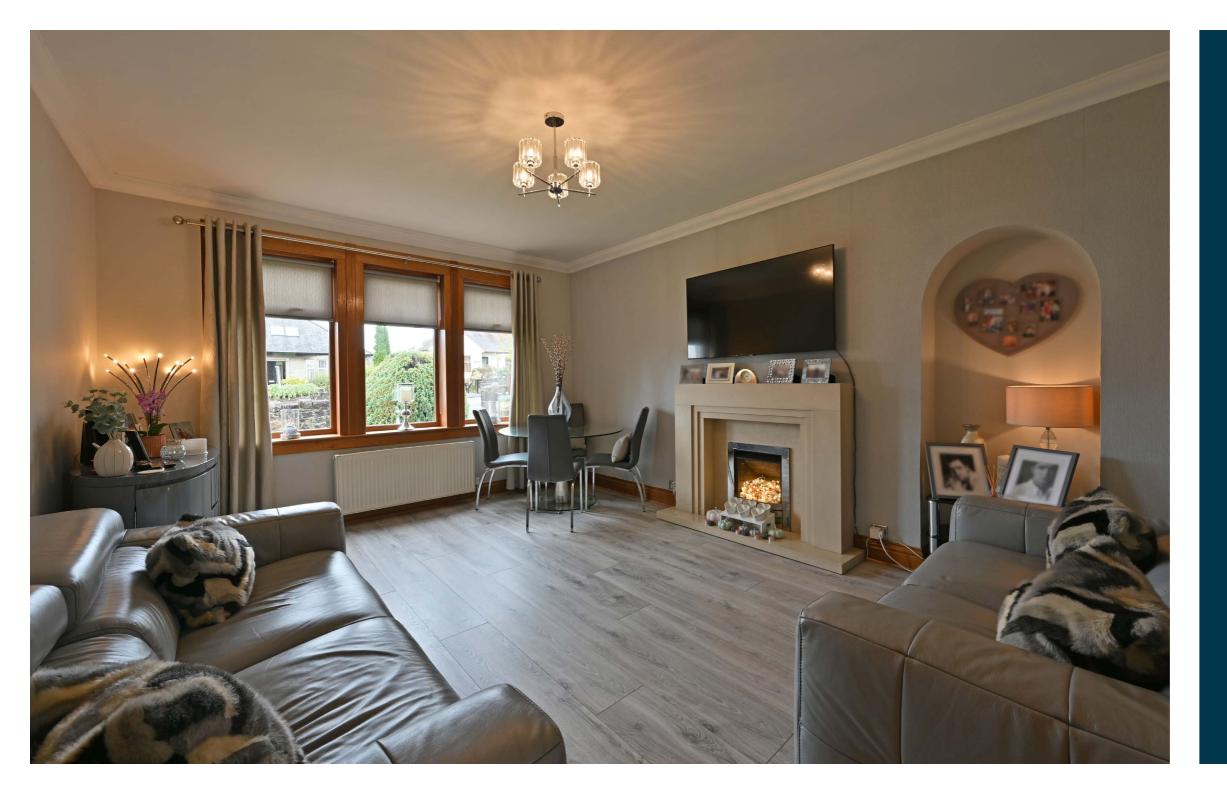

This home offers well-proportioned accommodation formed over a ground floor level which is presented in a neutral and decorative style. A reception hallway gives access to all main apartments including the spacious lounge with large front facing window formation and a fireplace at the focal point of the room. The kitchen is fitted with a range of modern kitchen furniture, incorporating an integrated stainless steel oven, with matching four ring gas hob, cooker hood and free standing fridge, freezer and washing machine. The main bedroom is positioned to the front of the house with a bay window formation and there is a further double sized second bedroom with window overlooking the rear garden. The bathroom has been upgraded with a modern three piece suite in white, comprising of a WC with concealed cistern, wash hand basin with mixer tap and a large bath with central mixer tap and shower positioned over. The room is tiled including the floor with LED and recess lighting. This property also has a substantial attic providing additional storage space. The specification of the home includes a gas fired central heating system and double glazing.