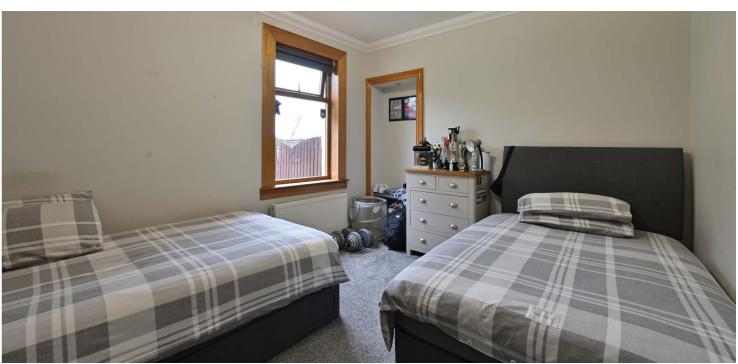

This home offers well-proportioned accommodation formed over a ground floor level which is presented in a neutral and decorative style. A reception hallway gives access to all main apartments including the spacious lounge with large front facing window formation and a fireplace at the focal point of the room. The kitchen is fitted with a range of modern kitchen furniture, incorporating an integrated stainless steel oven, with matching four ring gas hob, cooker hood and free standing fridge, freezer and washing machine. The main bedroom is positioned to the front of the house with a bay window formation and there is a further double sized second bedroom with window overlooking the rear garden. The bathroom has been upgraded with a modern three piece suite in white, comprising of a WC with concealed cistern, wash hand basin with mixer tap and a large bath with central mixer tap and shower positioned over. The room is tiled including the floor with LED and recess lighting. This property also has a substantial attic providing additional storage space. The specification of the home includes a gas fired central heating system and double glazing.