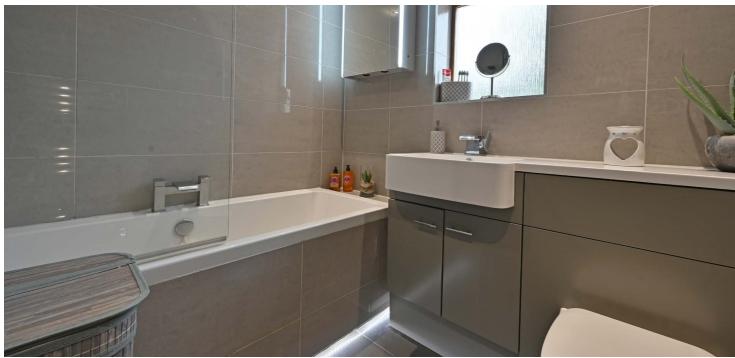

This home offers well-proportioned accommodation formed over a ground floor level which is presented in a neutral and decorative style. A reception hallway gives access to all main apartments including the spacious lounge with large front facing window formation and a fireplace at the focal point of the room. The kitchen is fitted with a range of modern kitchen furniture, incorporating an integrated stainless steel oven, with matching four ring gas hob, cooker hood and free standing fridge, freezer and washing machine. The main bedroom is positioned to the front of the house with a bay window formation and there is a further double sized second bedroom with window overlooking the rear garden. The bathroom has been upgraded with a modern three piece suite in white, comprising of a WC with concealed cistern, wash hand basin with mixer tap and a large bath with central mixer tap and shower positioned over. The room is tiled including the floor with LED and recess lighting. This property also has a substantial attic providing additional storage space. The specification of the home includes a gas fired central heating system and double glazing.