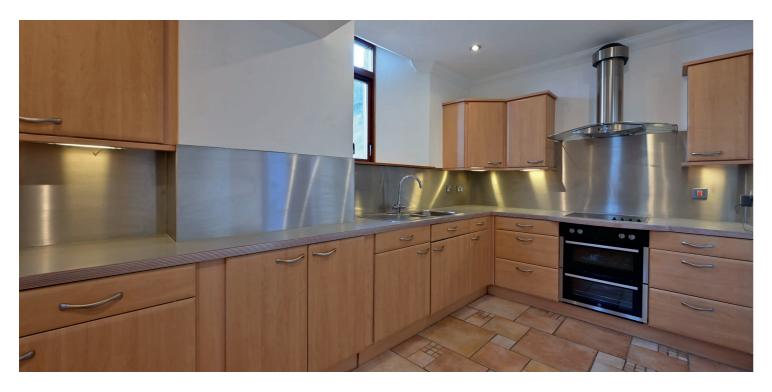

A highly individual home offering accommodation formed over three levels. The entrance vestibule is shared with one other apartment with main door entry to this flat. The reception hallway has a stair to the upper levels and entry into the "L" shaped lounge which has full height windows to the front and an open plan layout to the fitted kitchen. The kitchen has ample space for casual dining table and chairs, fitted furniture with a built-in multi-function oven, hob, extractor fan and washing machine. On the first floor level there is a mezzanine area above the lounge which was configured as a bedroom but could alternatively provide a further public room. There is a family bathroom on this level which has a four-piece suite which includes a WC, wash hand basin, bath, and separate shower area. On the second floor level of the property there is a store cupboard in the reception hallway and entry into the main bedroom. This "L" shaped apartment has a Velux window to the front with views over the adjacent property towards the River Clyde, 2 fitted wardrobes and an en-suite shower room. The third bedroom has exposed timber archways and a Velux window to the front. The specification of this home includes gas fired central heating and double glazing.