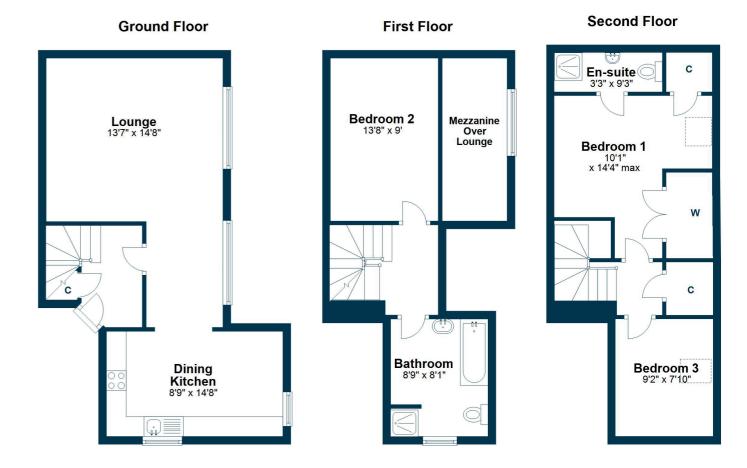

A highly individual home offering accommodation formed over three levels. The entrance vestibule is shared with one other apartment with main door entry to this flat. The reception hallway has a stair to the upper levels and entry into the "L" shaped lounge which has full height windows to the front and an open plan layout to the fitted kitchen. The kitchen has ample space for casual dining table and chairs, fitted furniture with a built-in multi-function oven, hob, extractor fan and washing machine. On the first floor level there is a mezzanine area above the lounge which was configured as a bedroom but could alternatively provide a further public room. There is a family bathroom on this level which has a four-piece suite which includes a WC, wash hand basin, bath, and separate shower area. On the second floor level of the property there is a store cupboard in the reception hallway and entry into the main bedroom. This "L" shaped apartment has a Velux window to the front with views over the adjacent property towards the River Clyde, 2 fitted wardrobes and an en-suite shower room. The third bedroom has exposed timber archways and a Velux window to the front. The specification of this home includes gas fired central heating and double glazing.