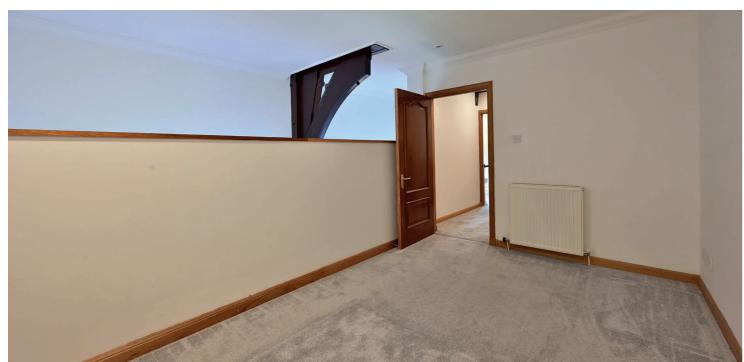

A highly individual home offering accommodation formed over three levels. The entrance vestibule is shared with one other apartment with main door entry to this flat. The reception hallway has a stair to the upper levels and entry into the "L" shaped lounge which has full height windows to the front and an open plan layout to the fitted kitchen. The kitchen has ample space for casual dining table and chairs, fitted furniture with a built-in multi-function oven, hob, extractor fan and washing machine. On the first floor level there is a mezzanine area above the lounge which was configured as a bedroom but could alternatively provide a further public room. There is a family bathroom on this level which has a four-piece suite which includes a WC, wash hand basin, bath, and separate shower area. On the second floor level of the property there is a store cupboard in the reception hallway and entry into the main bedroom. This "L" shaped apartment has a Velux window to the front with views over the adjacent property towards the River Clyde, 2 fitted wardrobes and an en-suite shower room. The third bedroom has exposed timber archways and a Velux window to the front. The specification of this home includes gas fired central heating and double glazing.