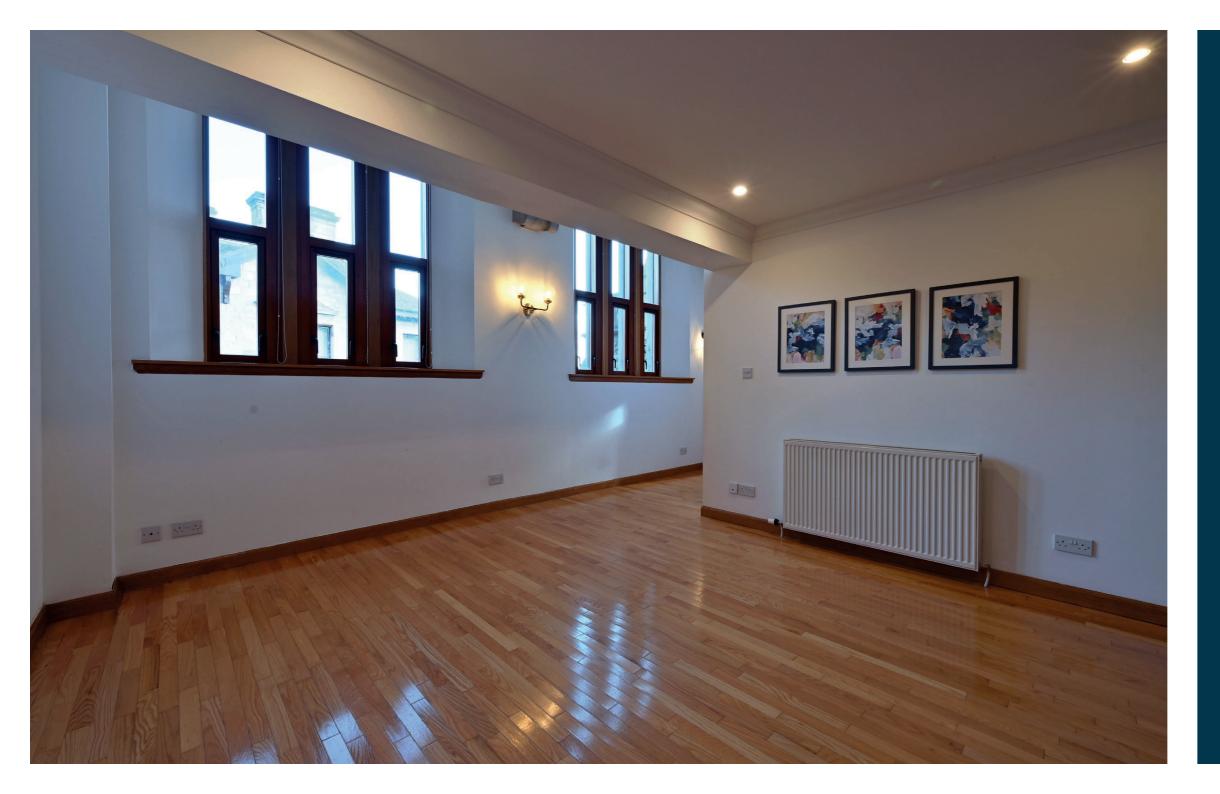

A highly individual home offering accommodation formed over three levels. The entrance vestibule is shared with one other apartment with main door entry to this flat. The reception hallway has a stair to the upper levels and entry into the "L" shaped lounge which has full height windows to the front and an open plan layout to the fitted kitchen. The kitchen has ample space for casual dining table and chairs, fitted furniture with a built-in multi-function oven, hob, extractor fan and washing machine. On the first floor level there is a mezzanine area above the lounge which was configured as a bedroom but could alternatively provide a further public room. There is a family bathroom on this level which has a four-piece suite which includes a WC, wash hand basin, bath, and separate shower area. On the second floor level of the property there is a store cupboard in the reception hallway and entry into the main bedroom. This "L" shaped apartment has a Velux window to the front with views over the adjacent property towards the River Clyde, 2 fitted wardrobes and an en-suite shower room. The third bedroom has exposed timber archways and a Velux window to the front. The specification of this home includes gas fired central heating and double glazing.