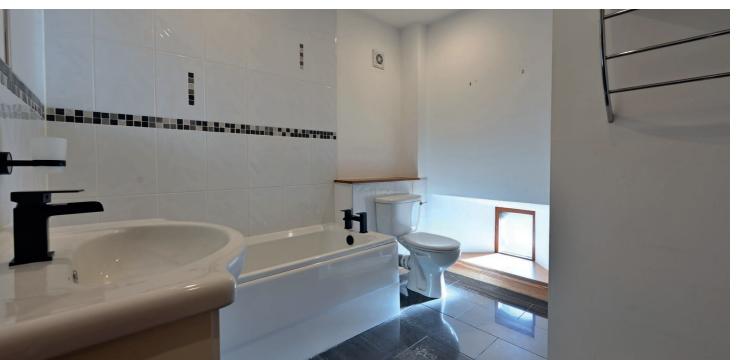

A highly individual home offering accommodation formed over three levels. The entrance vestibule is shared with one other apartment with main door entry to this flat. The reception hallway has a stair to the upper levels and entry into the "L" shaped lounge which has full height windows to the front and an open plan layout to the fitted kitchen. The kitchen has ample space for casual dining table and chairs, fitted furniture with a built-in multi-function oven, hob, extractor fan and washing machine. On the first floor level there is a mezzanine area above the lounge which was configured as a bedroom but could alternatively provide a further public room. There is a family bathroom on this level which has a four-piece suite which includes a WC, wash hand basin, bath, and separate shower area. On the second floor level of the property there is a store cupboard in the reception hallway and entry into the main bedroom. This "L" shaped apartment has a Velux window to the front with views over the adjacent property towards the River Clyde, 2 fitted wardrobes and an en-suite shower room. The third bedroom has exposed timber archways and a Velux window to the front. The specification of this home includes gas fired central heating and double glazing.