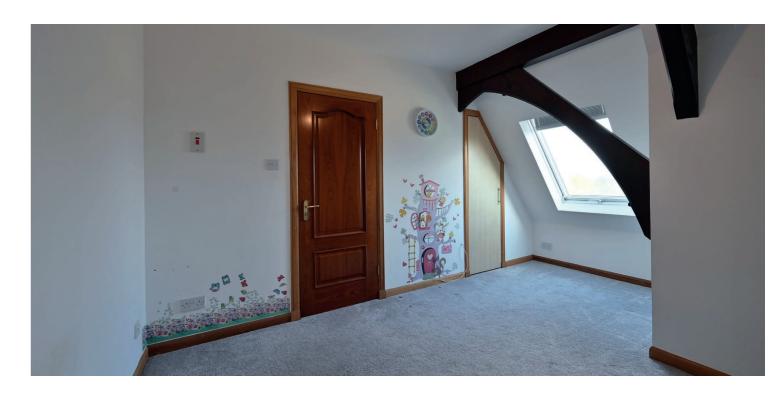

A highly individual home offering accommodation formed over three levels. The entrance vestibule is shared with one other apartment with main door entry to this flat. The reception hallway has a stair to the upper levels and entry into the "L" shaped lounge which has full height windows to the front and an open plan layout to the fitted kitchen. The kitchen has ample space for casual dining table and chairs, fitted furniture with a built-in multi-function oven, hob, extractor fan and washing machine. On the first floor level there is a mezzanine area above the lounge which was configured as a bedroom but could alternatively provide a further public room. There is a family bathroom on this level which has a four-piece suite which includes a WC, wash hand basin, bath, and separate shower area. On the second floor level of the property there is a store cupboard in the reception hallway and entry into the main bedroom. This "L" shaped apartment has a Velux window to the front with views over the adjacent property towards the River Clyde, 2 fitted wardrobes and an en-suite shower room. The third bedroom has exposed timber archways and a Velux window to the front. The specification of this home includes gas fired central heating and double glazing.