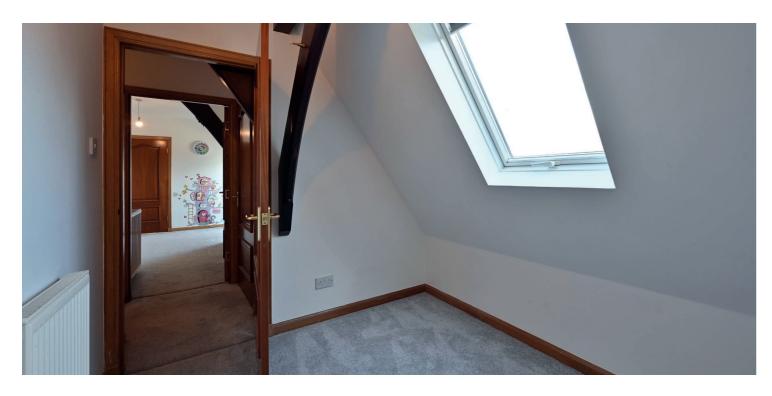

A highly individual home offering accommodation formed over three levels. The entrance vestibule is shared with one other apartment with main door entry to this flat. The reception hallway has a stair to the upper levels and entry into the "L" shaped lounge which has full height windows to the front and an open plan layout to the fitted kitchen. The kitchen has ample space for casual dining table and chairs, fitted furniture with a built-in multi-function oven, hob, extractor fan and washing machine. On the first floor level there is a mezzanine area above the lounge which was configured as a bedroom but could alternatively provide a further public room. There is a family bathroom on this level which has a four-piece suite which includes a WC, wash hand basin, bath, and separate shower area. On the second floor level of the property there is a store cupboard in the reception hallway and entry into the main bedroom. This "L" shaped apartment has a Velux window to the front with views over the adjacent property towards the River Clyde, 2 fitted wardrobes and an en-suite shower room. The third bedroom has exposed timber archways and a Velux window to the front. The specification of this home includes gas fired central heating and double glazing.