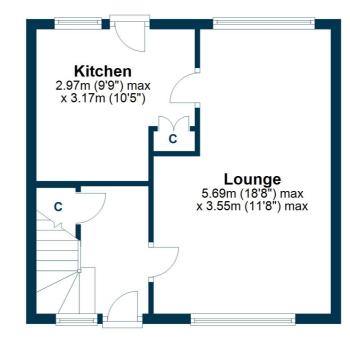

The accommodation in full comprises of an entrance hallway with stairs to the upper level, cupboard storage beneath and access into the lounge which spans the depth of the property with windows to the front and rear and a feature electric fire at the focal point of the room. The kitchen is accessed from the lounge and is fitted with a range of floor and wall mounted storage units, ample worktop space and integrated appliances including a fridge, freezer, cooker, and hob. There is a built in pantry style cupboard and a door to the rear garden.

## **Ground Floor**