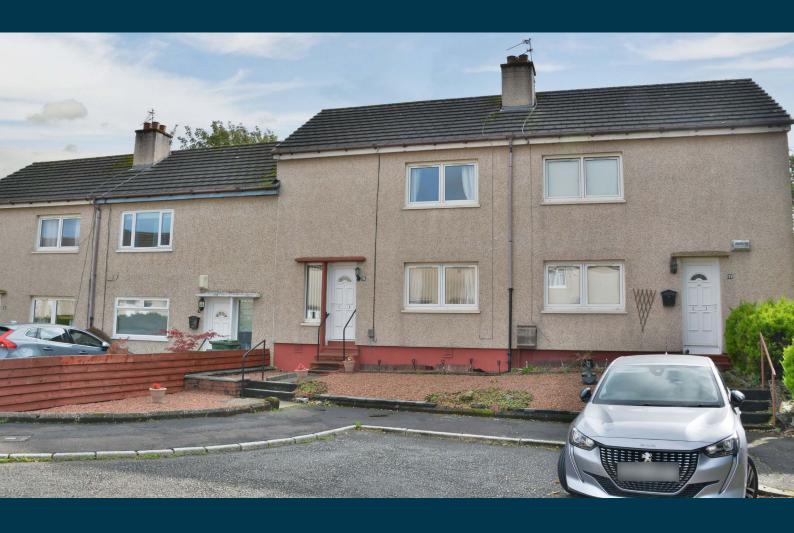

## 9 LOCHBROOM DRIVE

PAISLEY

www.corumproperty.co.uk

- 2 | BEDROOMS
- 1 | BATHROOM
- 1 | PUBLIC ROOM

A well-presented two bedroom mid terrace villa accompanied by a large rear garden at the head of a residential cul de sac in Paisley.

Situated at the end of this quiet residential cul de sac sits number 9 Lochbroom Drive, a spacious and well-presented two bedroom mid terrace home which is accompanied by a large enclosed rear garden. The property offers well-proportioned living accommodation and a large, fitted kitchen on the ground floor with two sizeable double rooms and an upgraded shower room on the upper level which makes up this lovely home. The property benefits from double glazing throughout and electric heating.

On street parking is available in abundance to the front and the property is accessed up a short flight of steps from the street side. The rear garden is made up of two large areas of lawn split by a path and fully enclosed by timber fence. The garden faces South/South East allowing for ample natural sun light throughout the day.