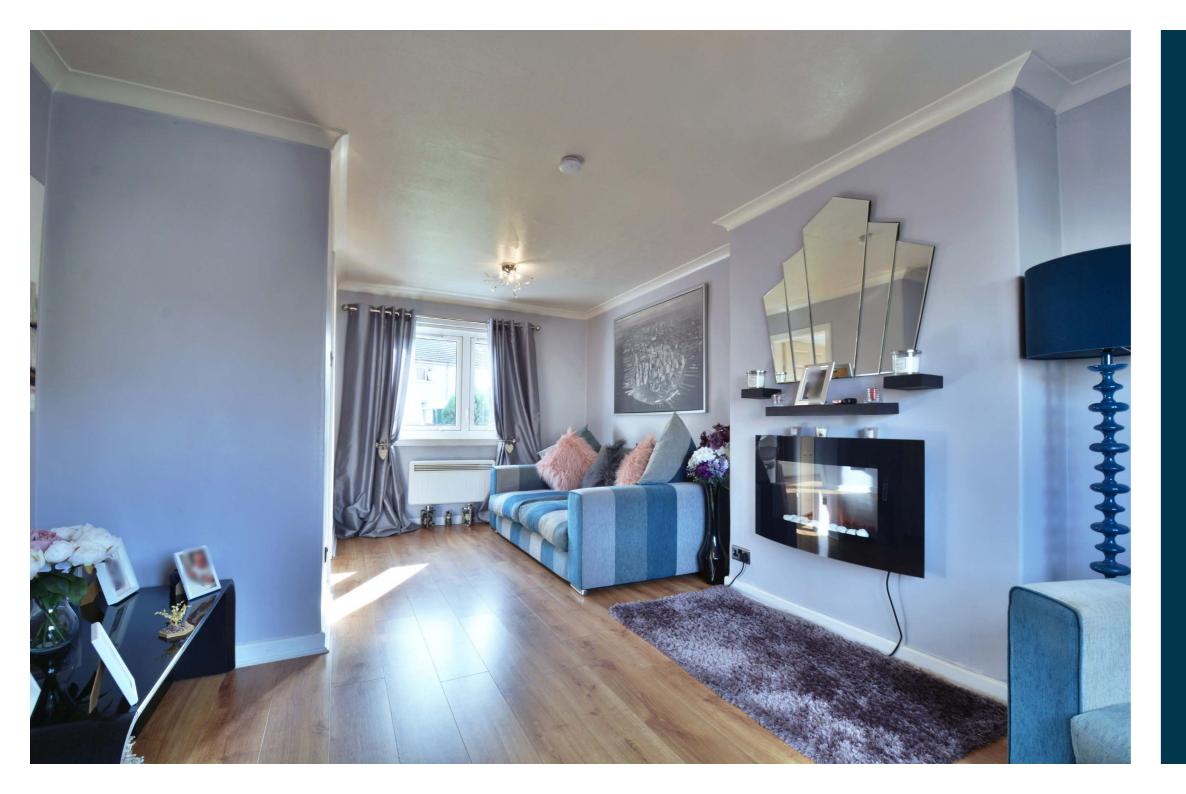

The accommodation in full comprises of an entrance hallway with stairs to the upper level, cupboard storage beneath and access into the lounge which spans the depth of the property with windows to the front and rear and a feature electric fire at the focal point of the room. The kitchen is accessed from the lounge and is fitted with a range of floor and wall mounted storage units, ample worktop space and integrated appliances including a fridge, freezer, cooker, and hob. There is a built in pantry style cupboard and a door to the rear garden.