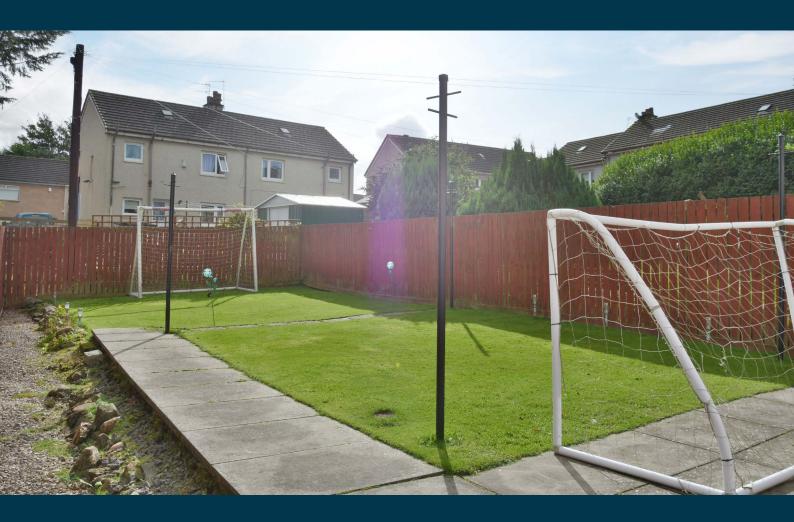

On street parking is available in abundance to the front and the property is accessed up a short flight of steps from the street side. The rear garden is made up of two large areas of lawn split by a path and fully enclosed by timber fence. The garden faces South/South East allowing for ample natural sun light throughout the day.