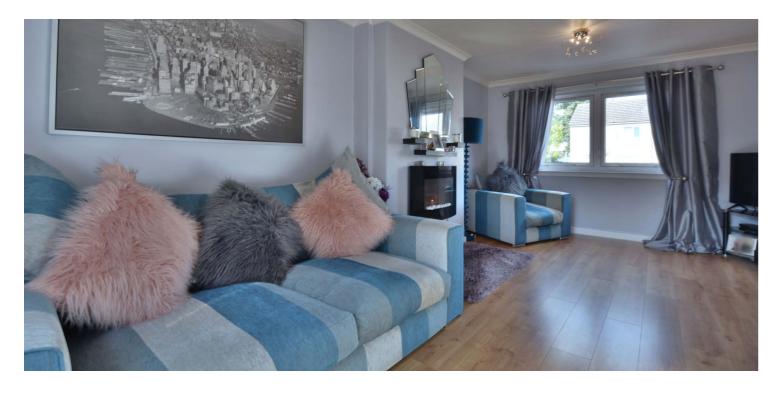

The accommodation in full comprises of an entrance hallway with stairs to the upper level, cupboard storage beneath and access into the lounge which spans the depth of the property with windows to the front and rear and a feature electric fire at the focal point of the room. The kitchen is accessed from the lounge and is fitted with a range of floor and wall mounted storage units, ample worktop space and integrated appliances including a fridge, freezer, cooker, and hob. There is a built in pantry style cupboard and a door to the rear garden.