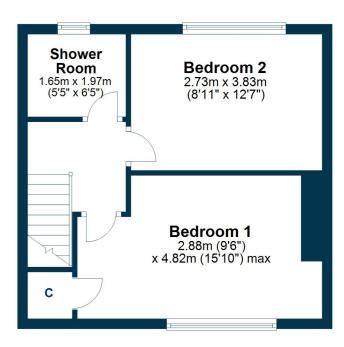

The upper level of the property has a central landing with access to both bedrooms, one of which has a large built in cupboard, and the contemporary shower room complete with a corner positioned shower, WC, and wash hand basin.

## **First Floor**

The historic town of Paisley has an excellent range of shopping, sporting facilities, transport links and the impressive Paisley Abbey. Regular mainline railway services to Glasgow City Centre and the Clyde coast. Connections to Glasgow International Airport and the M8 motorway. Paisley is home to the University of The West of Scotland and has established schooling in the local area. Gleniffer Braes has a variety of walks, Paisley Golf Club and stunning views toward the Campsie Hills.