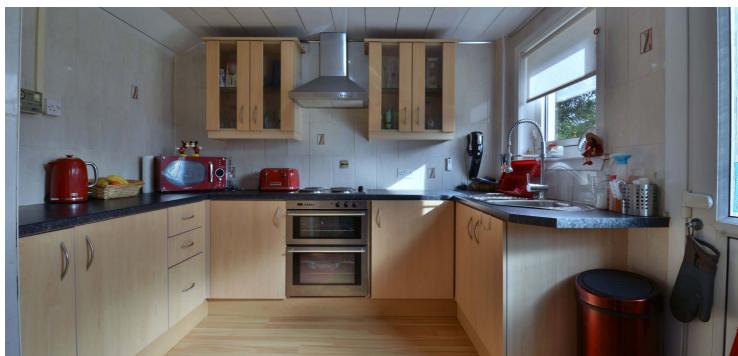

The accommodation in full comprises of an entrance hallway with stairs to the upper level, cupboard storage beneath and access into the lounge which spans the depth of the property with windows to the front and rear and a feature electric fire at the focal point of the room. The kitchen is accessed from the lounge and is fitted with a range of floor and wall mounted storage units, ample worktop space and integrated appliances including a fridge, freezer, cooker, and hob. There is a built in pantry style cupboard and a door to the rear garden.