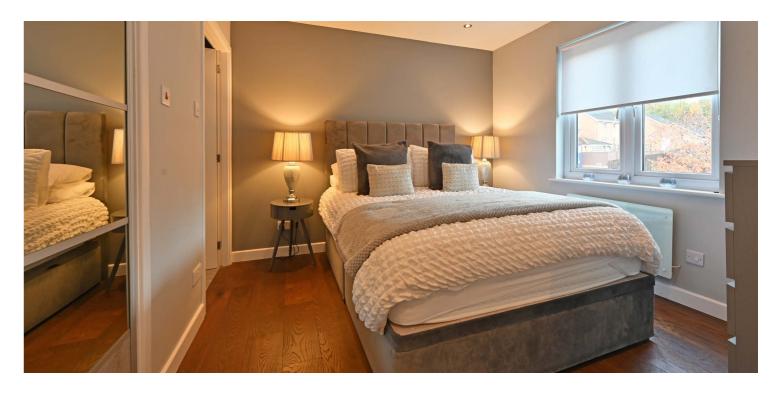

The property is accessed via a well maintained residents' stairwell and access is found on the first floor. The internal accommodation comprises an 'L' shaped hallway with two storage cupboards, a spacious bay windowed lounge with ample space for dining furniture and a stunning fitted kitchen comprising: stylish white gloss units and integrated hob, oven, microwave, dishwasher, washing machine, fridge, and freezer. There are two well proportioned double bedrooms which both benefit from fitted wardrobes with bedroom one having access to its own stunning en suite shower room. Completing the accommodation is the shower room with large shower cubicle, electric shower, WC, and wash hand basin.