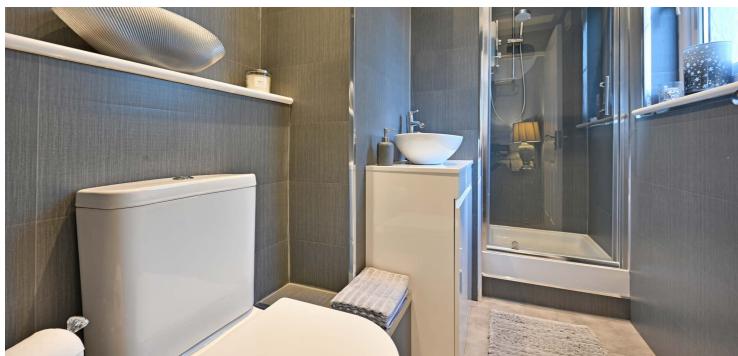

The property is accessed via a well maintained residents' stairwell and access is found on the first floor. The internal accommodation comprises an 'L' shaped hallway with two storage cupboards, a spacious bay windowed lounge with ample space for dining furniture and a stunning fitted kitchen comprising: stylish white gloss units and integrated hob, oven, microwave, dishwasher, washing machine, fridge, and freezer. There are two well proportioned double bedrooms which both benefit from fitted wardrobes with bedroom one having access to its own stunning en suite shower room. Completing the accommodation is the shower room with large shower cubicle, electric shower, WC, and wash hand basin.