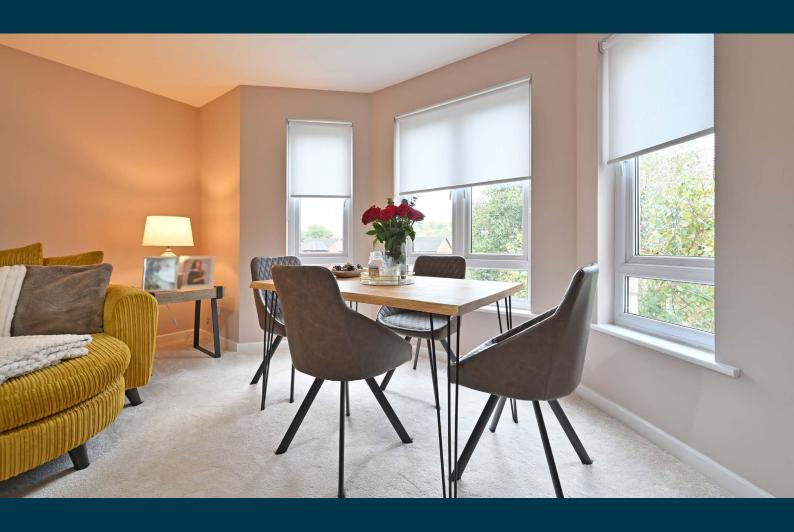

The property is accessed via a well maintained residents' stairwell and access is found on the first floor. The internal accommodation comprises an 'L' shaped hallway with two storage cupboards, a spacious bay windowed lounge with ample space for dining furniture and a stunning fitted kitchen comprising: stylish white gloss units and integrated hob, oven, microwave, dishwasher, washing machine, fridge, and freezer. There are two well proportioned double bedrooms which both benefit from fitted wardrobes with bedroom one having access to its own stunning en suite shower room. Completing the accommodation is the shower room with large shower cubicle, electric shower, WC, and wash hand basin.