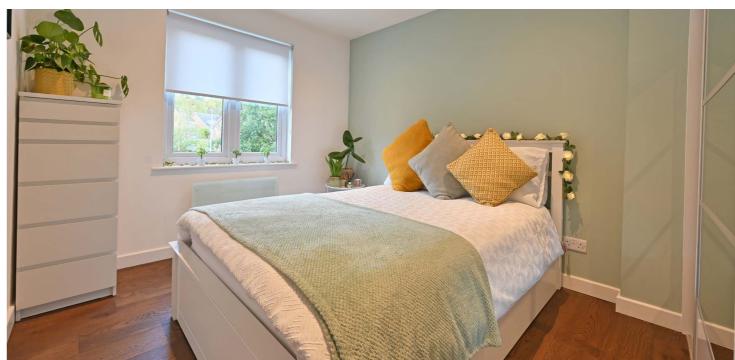

The property is accessed via a well maintained residents' stairwell and access is found on the first floor. The internal accommodation comprises an 'L' shaped hallway with two storage cupboards, a spacious bay windowed lounge with ample space for dining furniture and a stunning fitted kitchen comprising: stylish white gloss units and integrated hob, oven, microwave, dishwasher, washing machine, fridge, and freezer. There are two well proportioned double bedrooms which both benefit from fitted wardrobes with bedroom one having access to its own stunning en suite shower room. Completing the accommodation is the shower room with large shower cubicle, electric shower, WC, and wash hand basin.