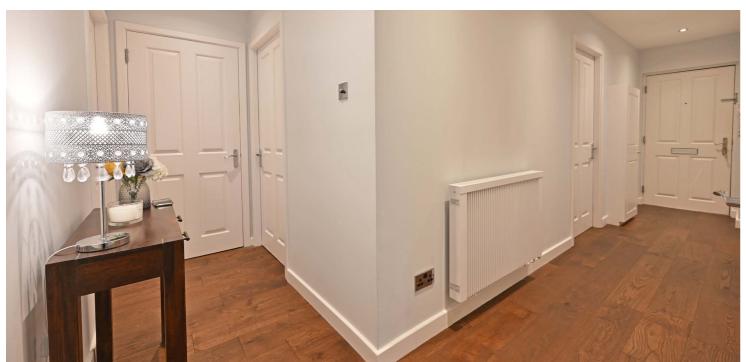

The property is accessed via a well maintained residents' stairwell and access is found on the first floor. The internal accommodation comprises an 'L' shaped hallway with two storage cupboards, a spacious bay windowed lounge with ample space for dining furniture and a stunning fitted kitchen comprising: stylish white gloss units and integrated hob, oven, microwave, dishwasher, washing machine, fridge, and freezer. There are two well proportioned double bedrooms which both benefit from fitted wardrobes with bedroom one having access to its own stunning en suite shower room. Completing the accommodation is the shower room with large shower cubicle, electric shower, WC, and wash hand basin.