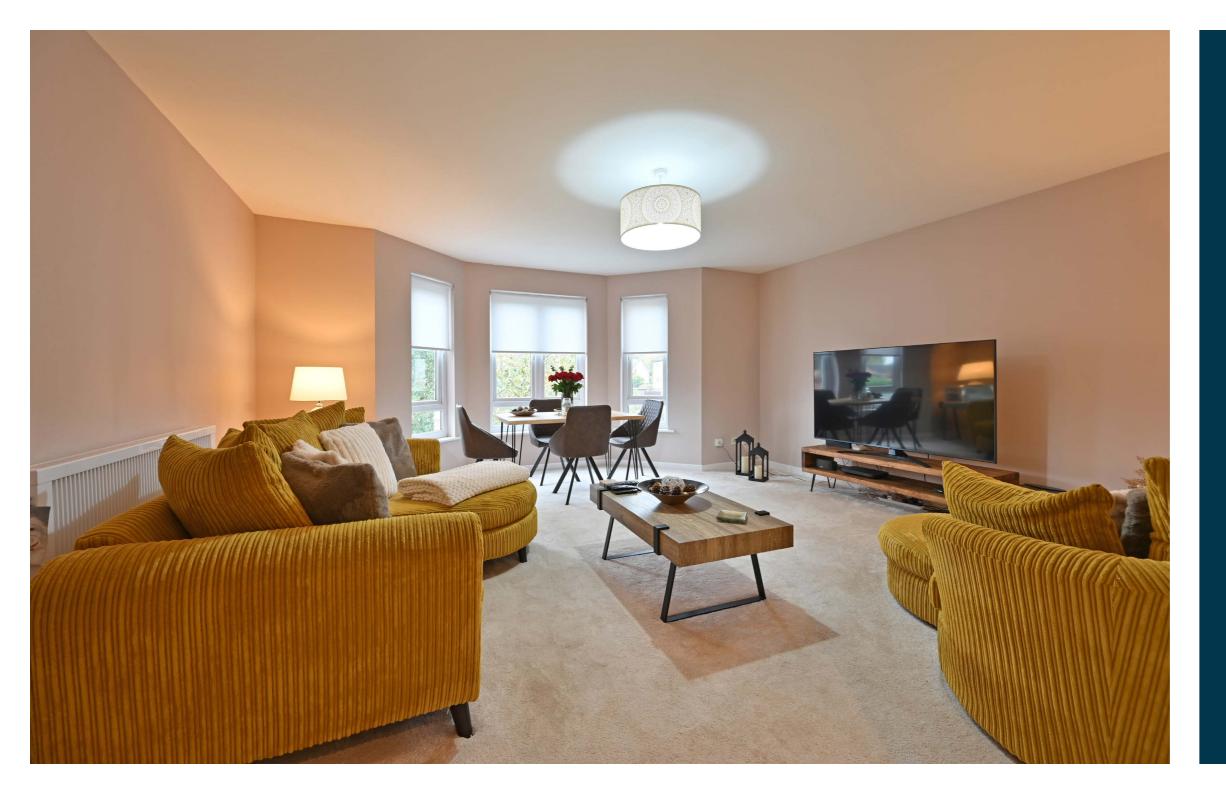

The property is accessed via a well maintained residents' stairwell and access is found on the first floor. The internal accommodation comprises an 'L' shaped hallway with two storage cupboards, a spacious bay windowed lounge with ample space for dining furniture and a stunning fitted kitchen comprising: stylish white gloss units and integrated hob, oven, microwave, dishwasher, washing machine, fridge, and freezer. There are two well proportioned double bedrooms which both benefit from fitted wardrobes with bedroom one having access to its own stunning en suite shower room. Completing the accommodation is the shower room with large shower cubicle, electric shower, WC, and wash hand basin.