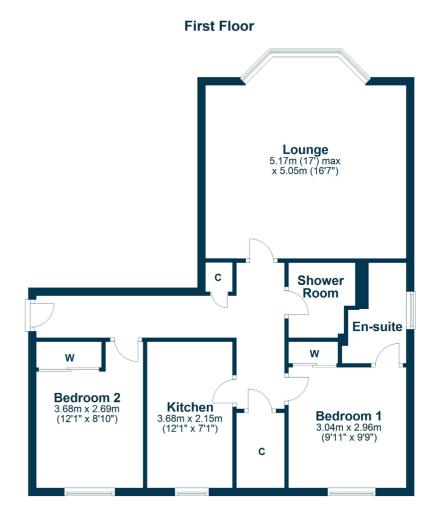

The property is accessed via a well maintained residents' stairwell and access is found on the first floor. The internal accommodation comprises an 'L' shaped hallway with two storage cupboards, a spacious bay windowed lounge with ample space for dining furniture and a stunning fitted kitchen comprising: stylish white gloss units and integrated hob, oven, microwave, dishwasher, washing machine, fridge, and freezer. There are two well proportioned double bedrooms which both benefit from fitted wardrobes with bedroom one having access to its own stunning en suite shower room. Completing the accommodation is the shower room with large shower cubicle, electric shower, WC, and wash hand basin.

The specification of the property includes double glazing, modern electric heating system, allocated parking as well as plentiful visitors parking.

The historic town of Paisley has an excellent range of shopping, sporting facilities, transport links and the impressive Paisley Abbey. Regular mainline railway services to Glasgow City Centre and the Clyde coast. Connections to Glasgow International Airport and the M8 motorway. Paisley is home to the University of The West of Scotland and has established schooling in the local area. Gleniffer Braes has a variety of walks, Paisley Golf Club and stunning views toward the Campsie Hills.