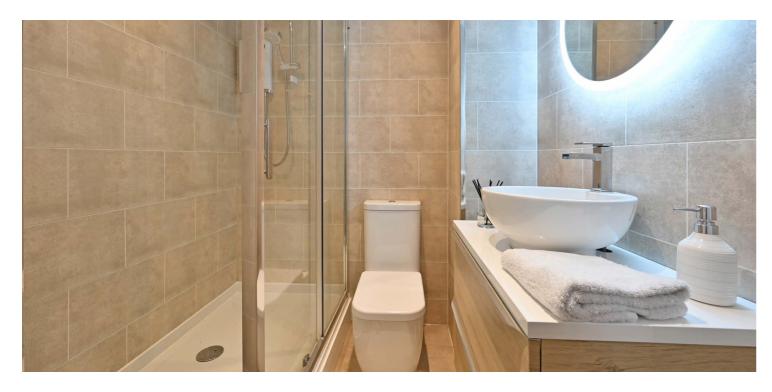

The property is accessed via a well maintained residents' stairwell and access is found on the first floor. The internal accommodation comprises an 'L' shaped hallway with two storage cupboards, a spacious bay windowed lounge with ample space for dining furniture and a stunning fitted kitchen comprising: stylish white gloss units and integrated hob, oven, microwave, dishwasher, washing machine, fridge, and freezer. There are two well proportioned double bedrooms which both benefit from fitted wardrobes with bedroom one having access to its own stunning en suite shower room. Completing the accommodation is the shower room with large shower cubicle, electric shower, WC, and wash hand basin.