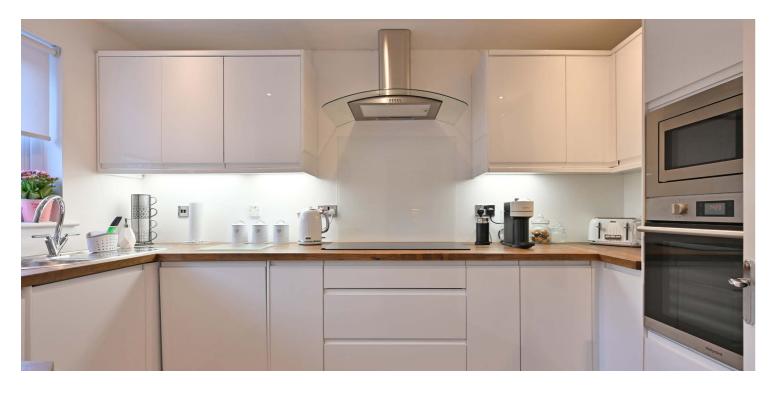

The property is accessed via a well maintained residents' stairwell and access is found on the first floor. The internal accommodation comprises an 'L' shaped hallway with two storage cupboards, a spacious bay windowed lounge with ample space for dining furniture and a stunning fitted kitchen comprising: stylish white gloss units and integrated hob, oven, microwave, dishwasher, washing machine, fridge, and freezer. There are two well proportioned double bedrooms which both benefit from fitted wardrobes with bedroom one having access to its own stunning en suite shower room. Completing the accommodation is the shower room with large shower cubicle, electric shower, WC, and wash hand basin.