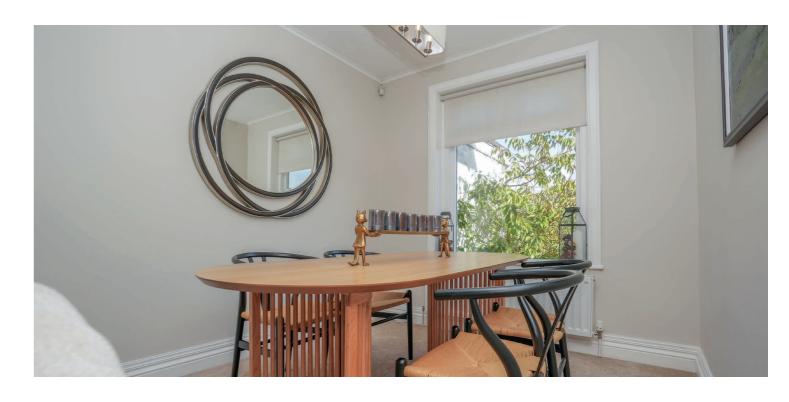

The accommodation extends to entrance vestibule, traditional style reception hallway with lovely bay windowed lounge to front open plan through to dining room, and modern fitted kitchen with access to rear gardens. Upstairs provides spacious principal bay windowed bedroom to front, lovely second double bedroom with open aspects to rear, good third bedroom, and modern main family bathroom. Further storage provided by way of attic and cellar space. Specification includes gas central heating, wood burning EcoDesign stove, double glazing and overall, the subjects are well presented and decorated throughout.