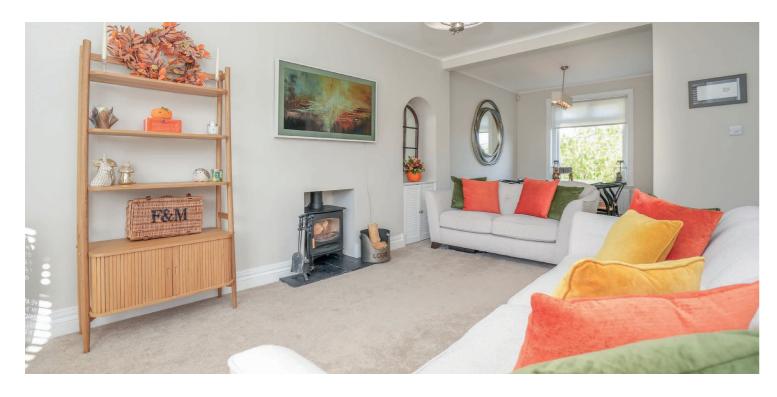

The accommodation extends to entrance vestibule, traditional style reception hallway with lovely bay windowed lounge to front open plan through to dining room, and modern fitted kitchen with access to rear gardens. Upstairs provides spacious principal bay windowed bedroom to front, lovely second double bedroom with open aspects to rear, good third bedroom, and modern main family bathroom. Further storage provided by way of attic and cellar space. Specification includes gas central heating, wood burning EcoDesign stove, double glazing and overall, the subjects are well presented and decorated throughout.