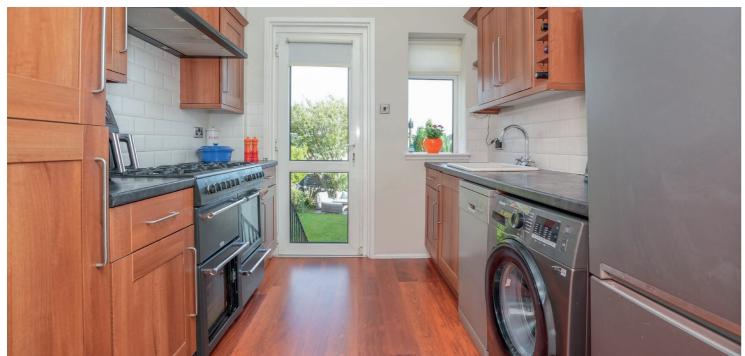

The accommodation extends to entrance vestibule, traditional style reception hallway with lovely bay windowed lounge to front open plan through to dining room, and modern fitted kitchen with access to rear gardens. Upstairs provides spacious principal bay windowed bedroom to front, lovely second double bedroom with open aspects to rear, good third bedroom, and modern main family bathroom. Further storage provided by way of attic and cellar space. Specification includes gas central heating, wood burning EcoDesign stove, double glazing and overall, the subjects are well presented and decorated throughout.