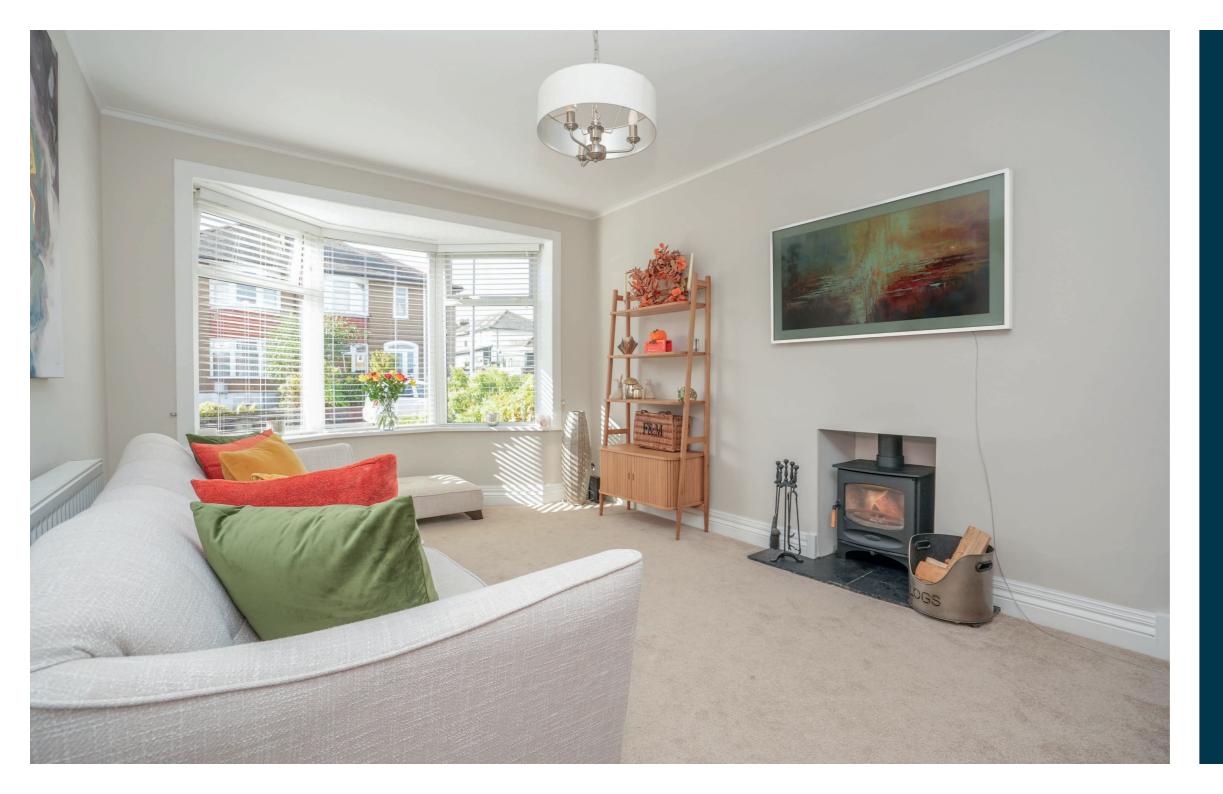

The accommodation extends to entrance vestibule, traditional style reception hallway with lovely bay windowed lounge to front open plan through to dining room, and modern fitted kitchen with access to rear gardens. Upstairs provides spacious principal bay windowed bedroom to front, lovely second double bedroom with open aspects to rear, good third bedroom, and modern main family bathroom. Further storage provided by way of attic and cellar space. Specification includes gas central heating, wood burning EcoDesign stove, double glazing and overall, the subjects are well presented and decorated throughout.