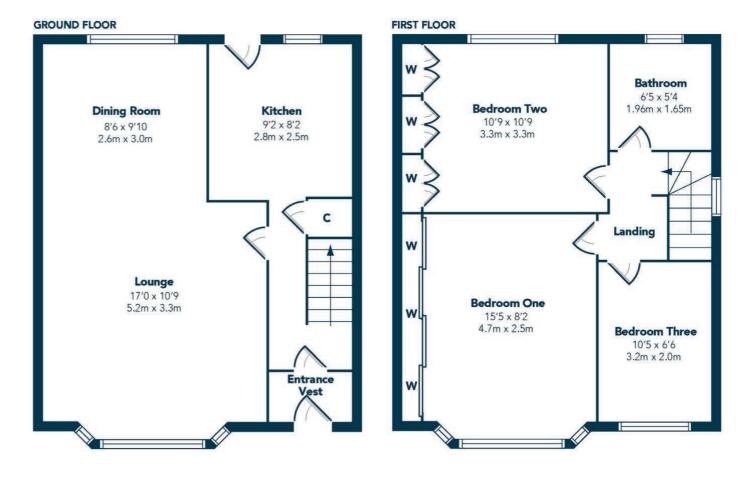

The accommodation extends to entrance vestibule, traditional style reception hallway with lovely bay windowed lounge to front open plan through to dining room, and modern fitted kitchen with access to rear gardens. Upstairs provides spacious principal bay windowed bedroom to front, lovely second double bedroom with open aspects to rear, good third bedroom, and modern main family bathroom. Further storage provided by way of attic and cellar space. Specification includes gas central heating, wood burning EcoDesign stove, double glazing and overall, the subjects are well presented and decorated throughout.

CC0719 | Sat Nav: 7 Queensberry Avenue, Clarkston, G76 7DX

For the full home report visit www.corumproperty.co.uk

\* All measurements and distances are approximate Floorplans are for illustration purposes and may not be to scale.