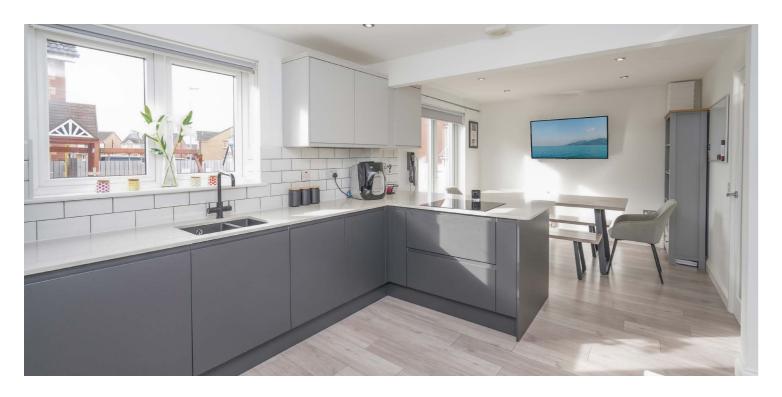

Ground floor accommodation extends to spacious reception hallway with downstairs cloakroom, utility area, generous formal lounge to front with media wall with electric fire, fantastic playroom / study, open plan dining / kitchen to the rear of the house with integrated appliances and a range of wall and base mounted units. This space also offers patio doors giving access to private landscaped gardens to rear. The first floor provides four double bedrooms, the principal bedroom with beautiful ensuite, and a spacious four-piece family bathroom with contemporary tiling and sanitary ware. Property further benefits from a separate storeroom / workshop. Specification includes gas central heating, double glazing, and overall, the subjects are well presented and decorated throughout.