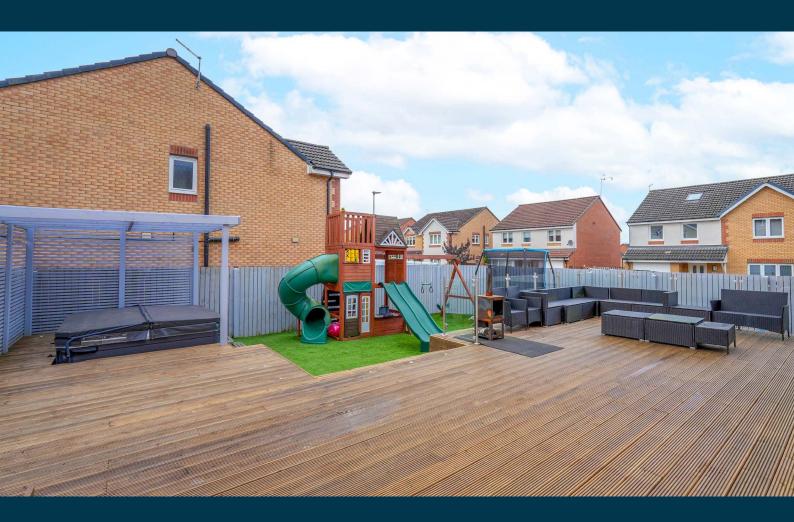

Externally the property is set within private, easily maintained garden grounds by virtue of decking and artificial lawned areas with an outside hot/cold tap which are fully enclosed and enjoy a high degree of privacy. Monoblock driveway to front providing vehicle parking.