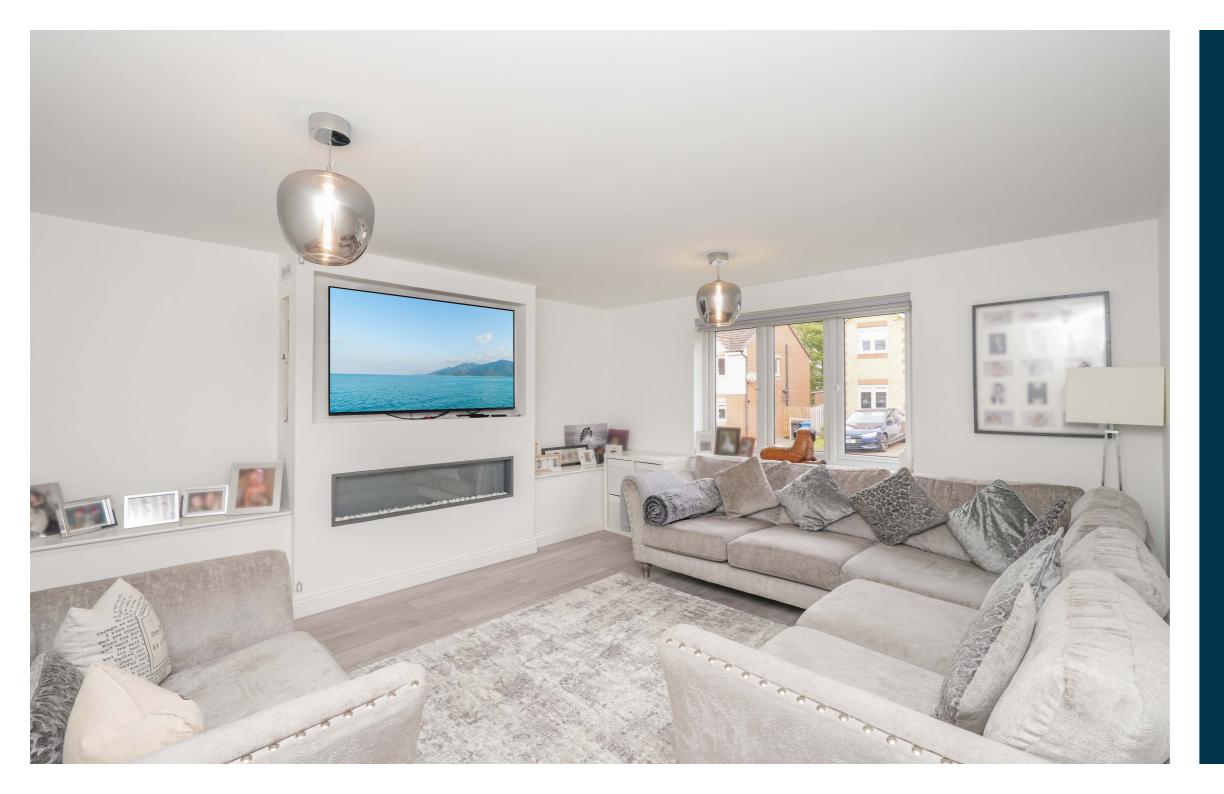

Ground floor accommodation extends to spacious reception hallway with downstairs cloakroom, utility area, generous formal lounge to front with media wall with electric fire, fantastic playroom / study, open plan dining / kitchen to the rear of the house with integrated appliances and a range of wall and base mounted units. This space also offers patio doors giving access to private landscaped gardens to rear. The first floor provides four double bedrooms, the principal bedroom with beautiful ensuite, and a spacious four-piece family bathroom with contemporary tiling and sanitary ware. Property further benefits from a separate storeroom / workshop. Specification includes gas central heating, double glazing, and overall, the subjects are well presented and decorated throughout.