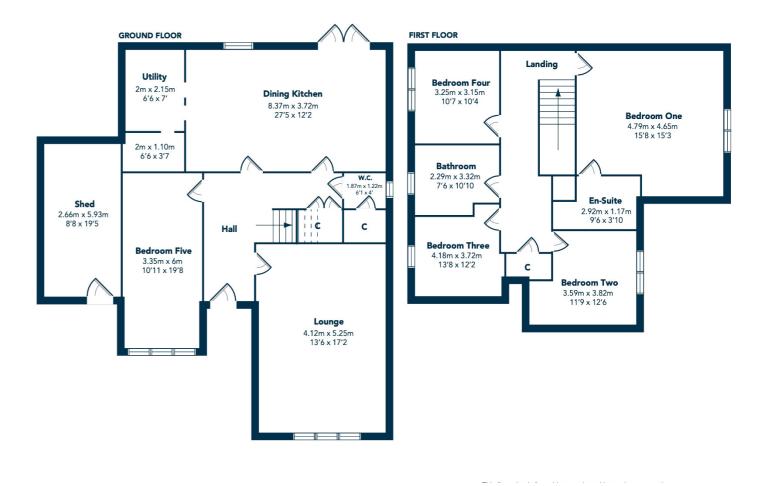

Ground floor accommodation extends to spacious reception hallway with downstairs cloakroom, utility area, generous formal lounge to front with media wall with electric fire, fantastic playroom / study, open plan dining / kitchen to the rear of the house with integrated appliances and a range of wall and base mounted units. This space also offers patio doors giving access to private landscaped gardens to rear. The first floor provides four double bedrooms, the principal bedroom with beautiful ensuite, and a spacious four-piece family bathroom with contemporary tiling and sanitary ware. Property further benefits from a separate storeroom / workshop. Specification includes gas central heating, double glazing, and overall, the subjects are well presented and decorated throughout.

CC0722 | Sat Nav: 63 Applegate Drive, Lindsayfield, East Kilbride, G75 9FG

For the full home report visit www.corumproperty.co.uk

\* All measurements and distances are approximate Floorplans are for illustration purposes and may not be to scale.