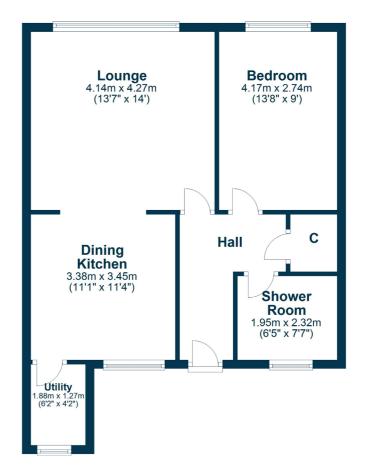

The excellent accommodation on offer extends to reception hallway, lounge with fabulous sea views and open plan to the dining kitchen, utility, double bedroom with great sea views and modern shower room. The property has warm air heating and double glazing. There is security entry to the building and communal areas. The property has a private garage. Early viewing is highly recommended to appreciate the accommodation and location on offer.