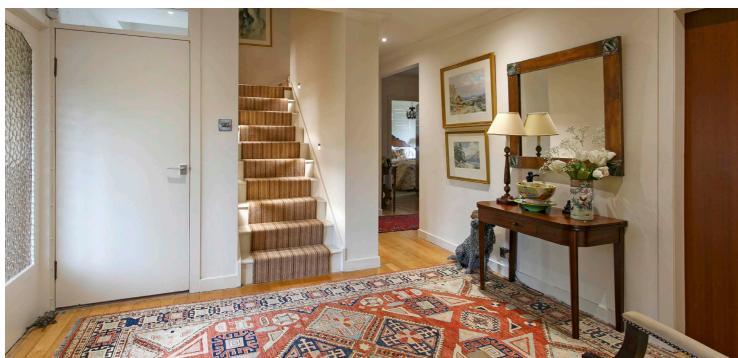

In keeping with Bothwell constructed homes the subjects benefit from generous room sizes and ceiling heights which really accentuate the feeling of space and there are spectacular views from the upstairs apartments over Ayr.

In detail, the accommodation comprises vestibule, reception hall with storage, cloaks/wc, formal lounge open plan to dining room, modern fitted kitchen, family room/bedroom five, four double bedrooms, master en suite bathroom, shower room, box room, large study area, games/garden room and utility.