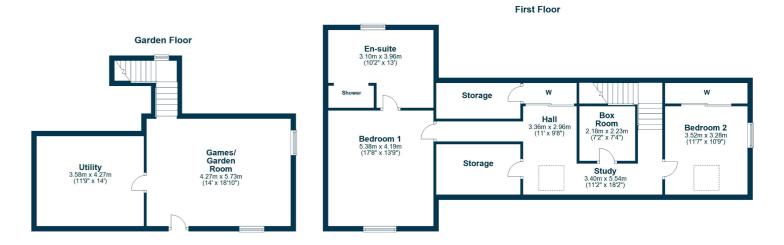

In detail, the accommodation comprises vestibule, reception hall with storage, cloaks/wc, formal lounge open plan to dining room, modern fitted kitchen, family room/bedroom five, four double bedrooms, master en suite bathroom, shower room, box room, large study area, games/garden room and utility.