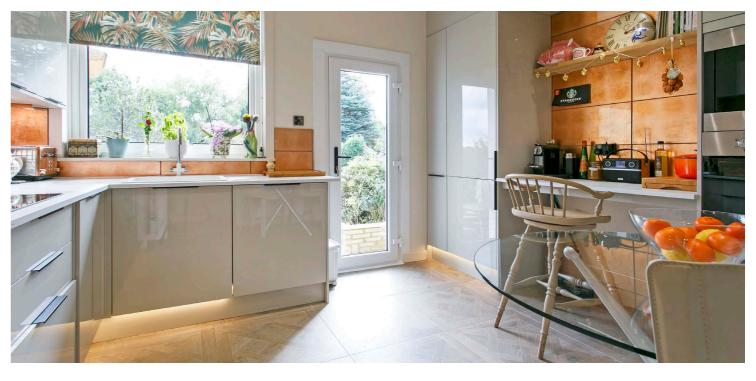

This substantial Bothwell built family home sits in mature private gardens and offers extensive accommodation across three levels which can be configured to suit a variety of potential purchasers.

The present owner has improved the property immeasurably through comprehensive modernisation and interior design programme which includes a stylish new modern fitted kitchen, modern shower room and cloaks/WC.

In detail, the accommodation comprises vestibule, reception hall with storage, cloaks/wc, formal lounge open plan to dining room, modern fitted kitchen, family room/bedroom five, four double bedrooms, master en suite bathroom, shower room, box room, large study area, games/garden room and utility.