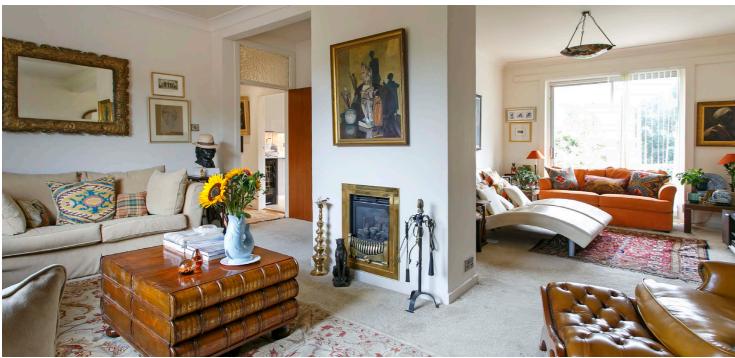

It is a large home with accommodation that comprises three reception rooms and four bedrooms however in addition to the main house is a large games /garden room and utility area at garden level which offers the potential to convert to a teenage wing/annexe subject to local planning consents.

In keeping with Bothwell constructed homes the subjects benefit from generous room sizes and ceiling heights which really accentuate the feeling of space and there are spectacular views from the upstairs apartments over Ayr.

In detail, the accommodation comprises vestibule, reception hall with storage, cloaks/wc, formal lounge open plan to dining room, modern fitted kitchen, family room/bedroom five, four double bedrooms, master en suite bathroom, shower room, box room, large study area, games/garden room and utility.