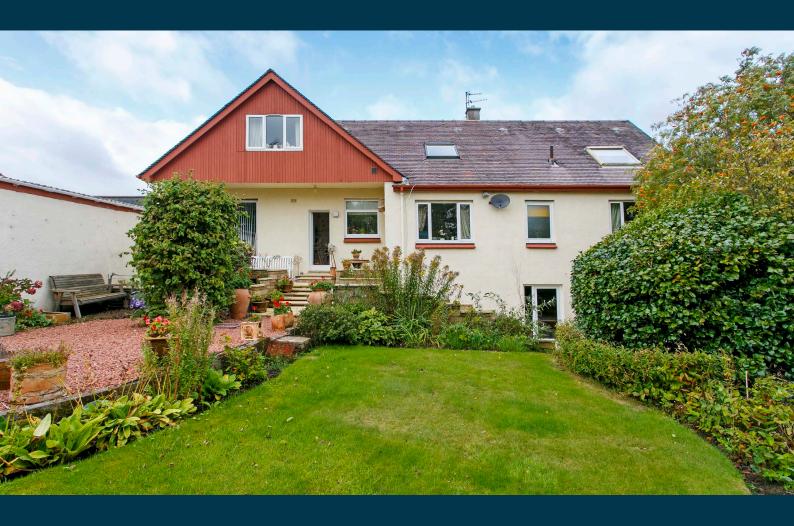

Outside the gardens offer soft and hard landscaped areas. There is a monobloc drive to the front which provides ample private parking and access to a single garage. The rear garden has a medium size lawn and patio as well as a wide range of specimen plants and shrubs.