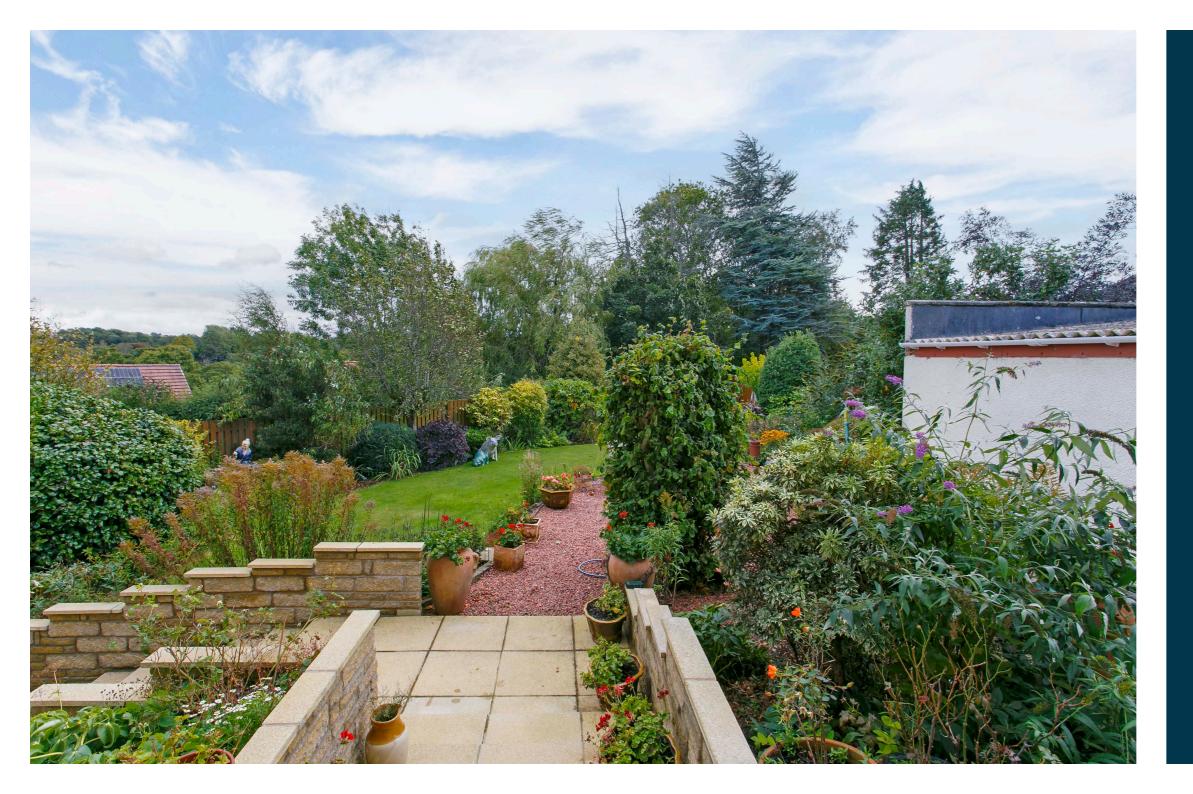

Outside the gardens offer soft and hard landscaped areas. There is a monobloc drive to the front which provides ample private parking and access to a single garage. The rear garden has a medium size lawn and patio as well as a wide range of specimen plants and shrubs.