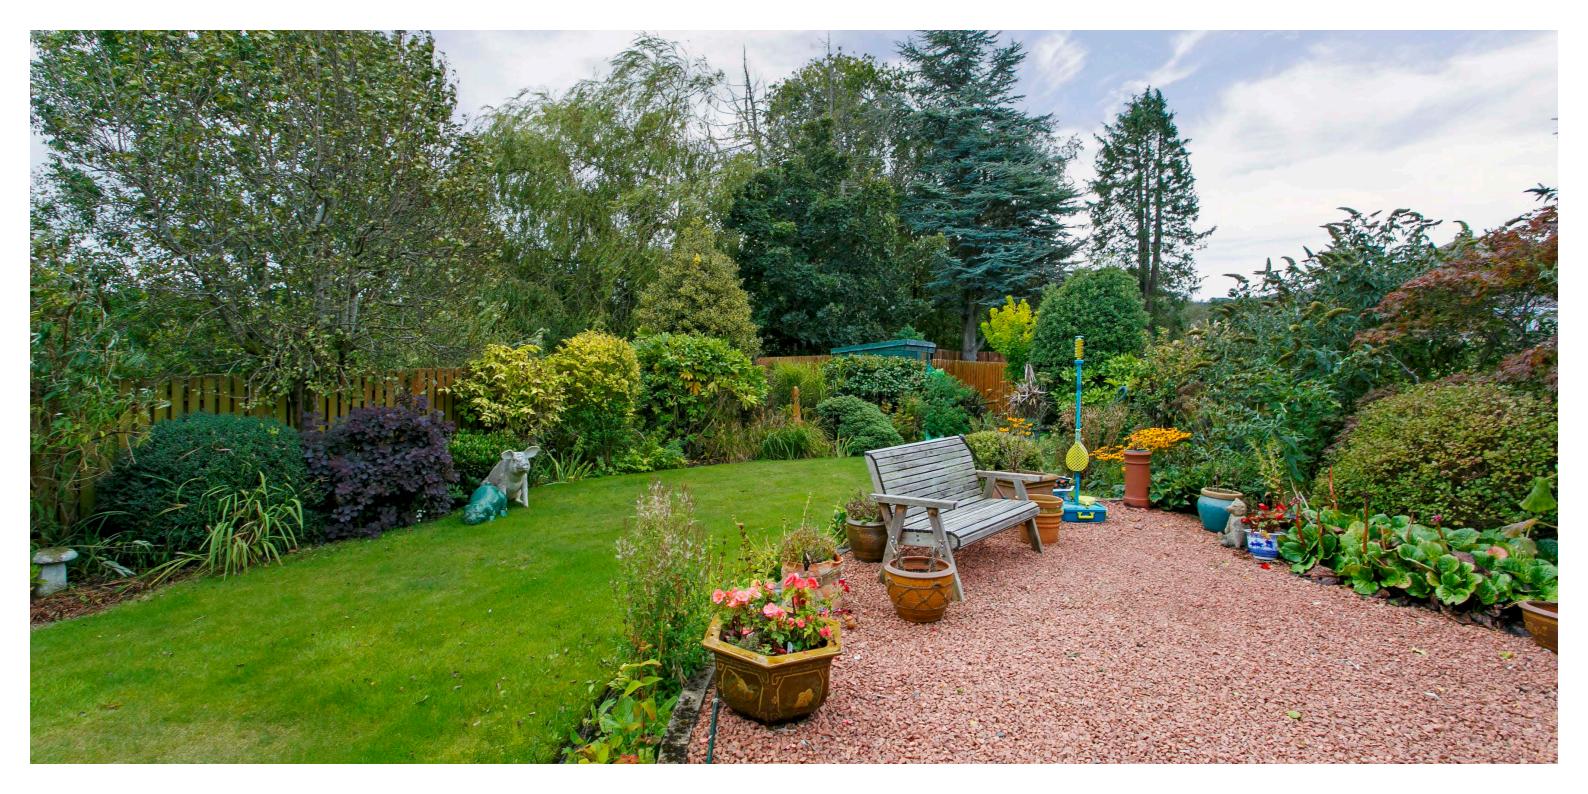

Outside the gardens offer soft and hard landscaped areas. There is a monobloc drive to the front which provides ample private parking and access to a single garage. The rear garden has a medium size lawn and patio as well as a wide range of specimen plants and shrubs.