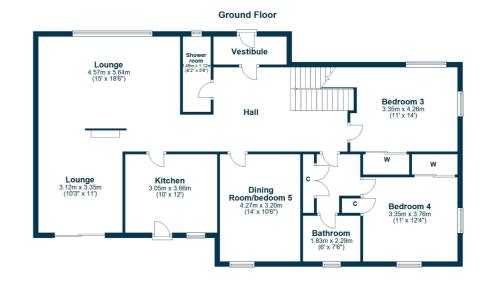

In detail, the accommodation comprises vestibule, reception hall with storage, cloaks/wc, formal lounge open plan to dining room, modern fitted kitchen, family room/bedroom five, four double bedrooms, master en suite bathroom, shower room, box room, large study area, games/garden room and utility.