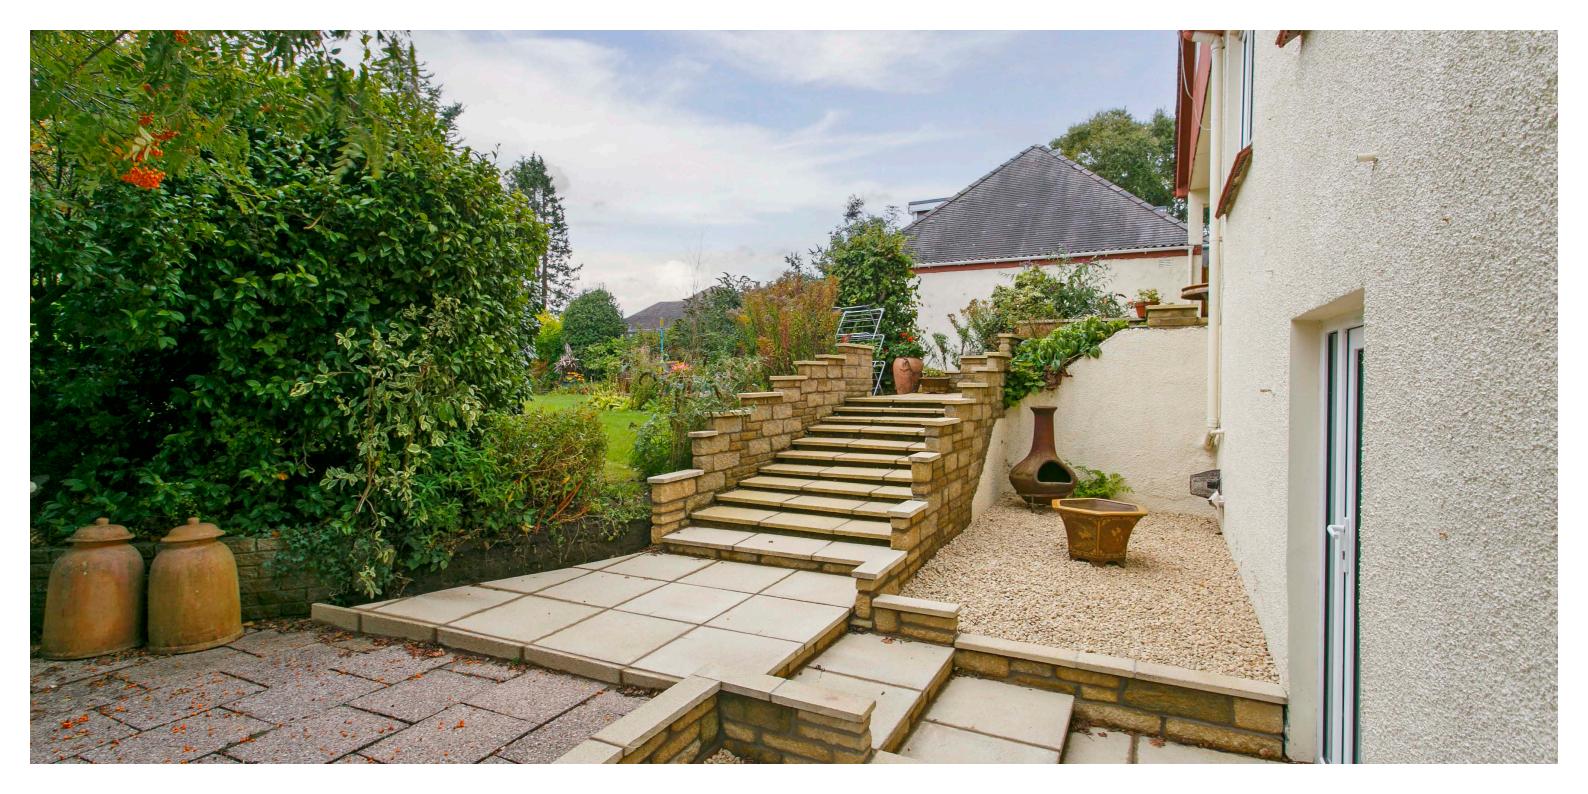

Outside the gardens offer soft and hard landscaped areas. There is a monobloc drive to the front which provides ample private parking and access to a single garage. The rear garden has a medium size lawn and patio as well as a wide range of specimen plants and shrubs.