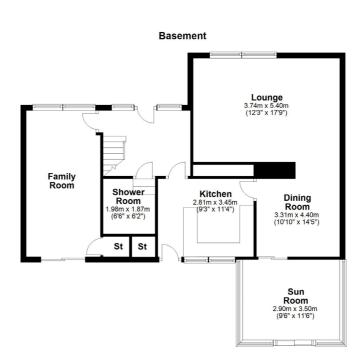

In more detail, the accommodation comprises broad reception hall, formal lounge with feature fireplace, dining room open plan to conservatory, modern fitted breakfast kitchen, modern shower room, and family/bedroom four with patio doors to garden.

The rear garden offers a high degree of privacy and has paved patio, medium size lawn and mature shrubbery borders. There is an additional sheltered drying/bin area to the side of the house.

Browncarrick Drive is a first-class residential area situated less than two miles mile from Ayr town centre. There is a local Co Op grocery store, restaurant and hot food take away on Dunure Road as well as easy access to Greenan Shore and sea front.