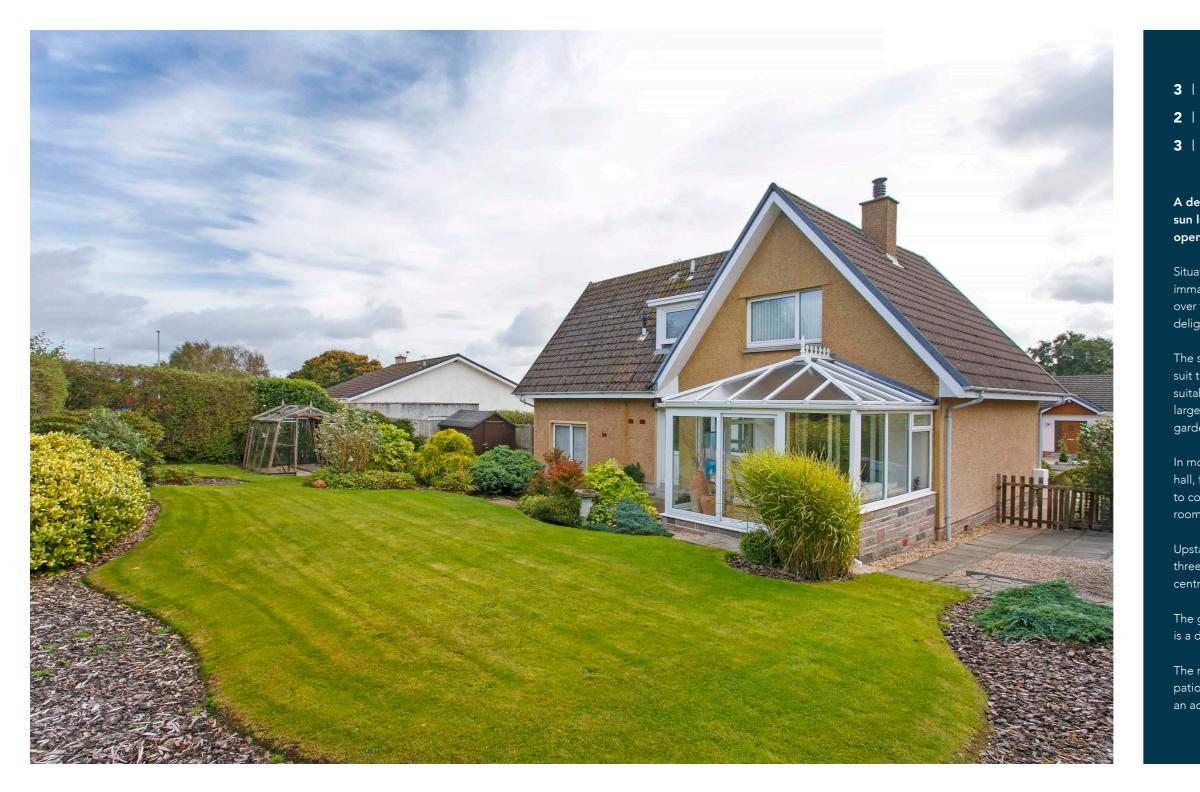

Upstairs there is a half landing and upper landing with storage, three double bedrooms, family bathroom, double glazing, gas central heating and floored loft area.

The gardens are without a doubt a key feature of the house. There is a decorative front garden and a private driveway.

The rear garden offers a high degree of privacy and has paved patio, medium size lawn and mature shrubbery borders. There is an additional sheltered drying/bin area to the side of the house.

Browncarrick Drive is a first-class residential area situated less than two miles mile from Ayr town centre. There is a local Co Op grocery store, restaurant and hot food take away on Dunure Road as well as easy access to Greenan Shore and sea front.