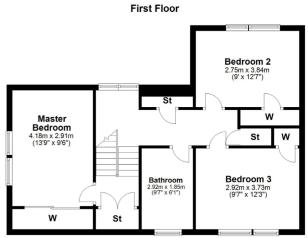

Upstairs there is a half landing and upper landing with storage, three double bedrooms, family bathroom, double glazing, gas central heating and floored loft area.

The gardens are without a doubt a key feature of the house. There is a decorative front garden and a private driveway.