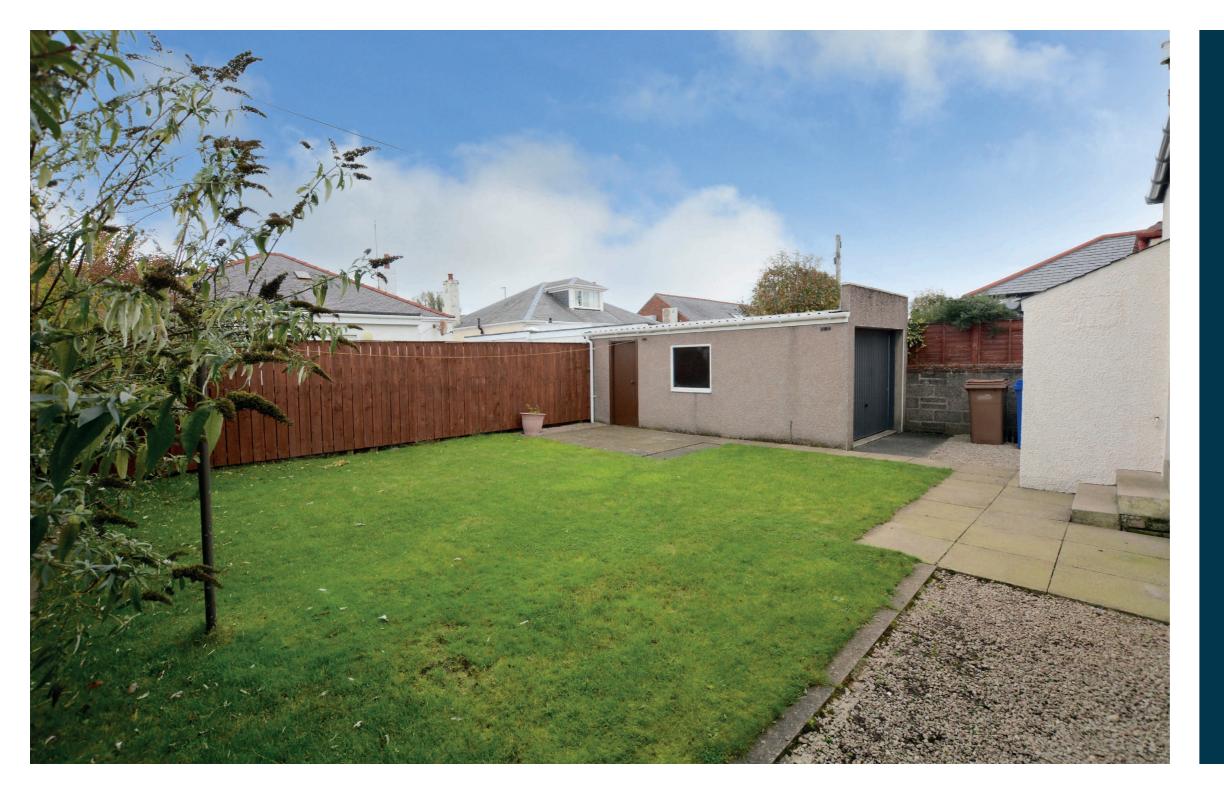

Externally the gardens are well tended to the front and rear and predominantly laid to lawn and shrubbery borders.

There is a driveway to the side which culminates in the detached garage. The rear garden offers a high level of privacy and is enclosed.