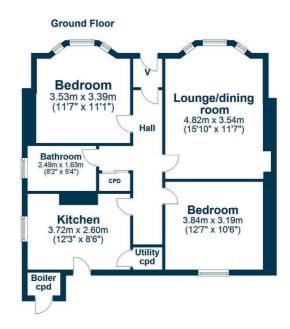

In summary the accommodation extends to a vestibule, reception hallway, bay windowed lounge/dining room, fitted kitchen with a range of fitted units and door to the rear garden, two double bedrooms and a modern three piece bathroom. In addition, there is a large loft which could be developed if further accommodation required (subject to any appropriate consents).

AY4705 | Sat Nav: 25 Highfield Avenue, Prestwick, KA9 2ET

For the full home report visit www.corumproperty.co.uk

\* All measurements and distances are approximate Floorplans are for illustration purposes and may not be to scale.