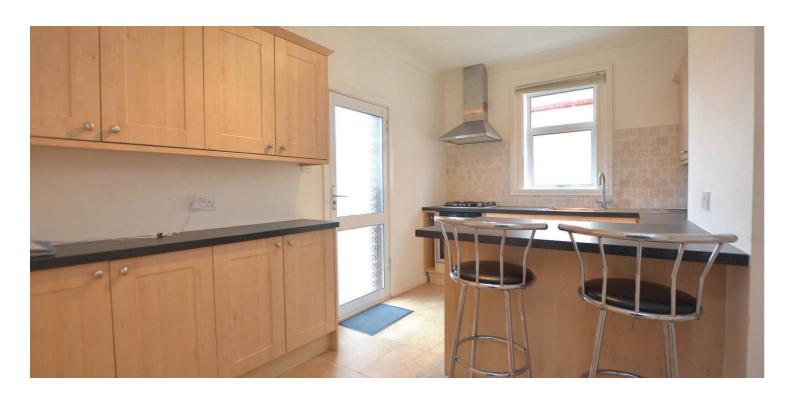

Number 25 is a traditional detached bungalow positioned near the top of the cul-de-sac with all on the level accommodation suited to a variety of potential purchasers.

The property provides a number of features and benefits including a modern kitchen with fitted breakfast bar and useful utility cupboard off, tiled three piece bathroom, double glazing, gas central heating with a 'Potterton' boiler (housed in the outhouse) and neutral decoration.

In summary the accommodation extends to a vestibule, reception hallway, bay windowed lounge/dining room, fitted kitchen with a range of fitted units and door to the rear garden, two double bedrooms and a modern three piece bathroom. In addition, there is a large loft which could be developed if further accommodation required (subject to any appropriate consents).