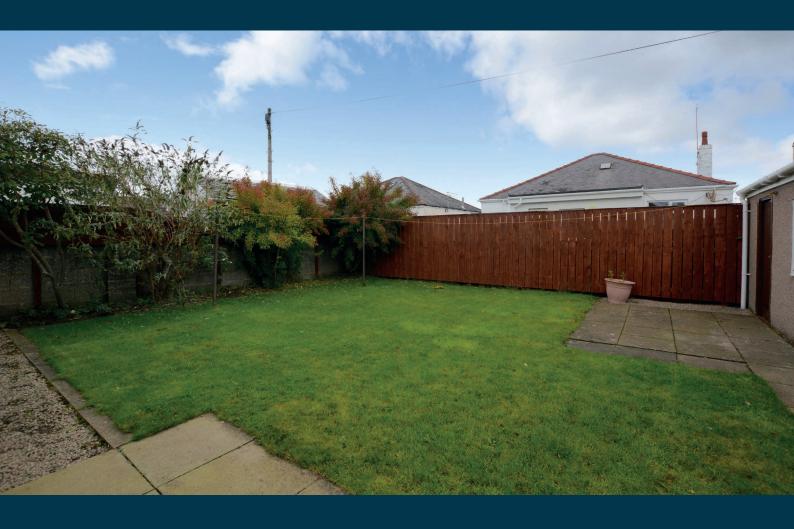

Externally the gardens are well tended to the front and rear and predominantly laid to lawn and shrubbery borders.

There is a driveway to the side which culminates in the detached garage. The rear garden offers a high level of privacy and is enclosed.