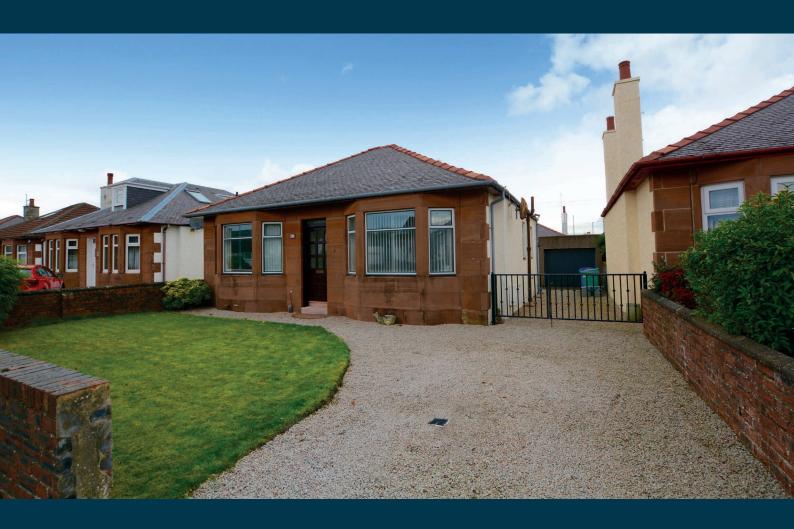

## 25 HIGHFIELD AVENUE

PRESTWICK

www.corumproperty.co.uk

- 2 | BEDROOMS
- 1 | BATHROOM
- 1 | PUBLIC ROOM

A charming and well presented red sandstone fronted detached bungalow within a quiet residential cul-de-sac close to Prestwick town centre.

Number 25 is a traditional detached bungalow positioned near the top of the cul-de-sac with all on the level accommodation suited to a variety of potential purchasers.

The property provides a number of features and benefits including a modern kitchen with fitted breakfast bar and useful utility cupboard off, tiled three piece bathroom, double glazing, gas central heating with a 'Potterton' boiler (housed in the outhouse) and neutral decoration.

Externally the gardens are well tended to the front and rear and predominantly laid to lawn and shrubbery borders.

There is a driveway to the side which culminates in the detached garage. The rear garden offers a high level of privacy and is enclosed.