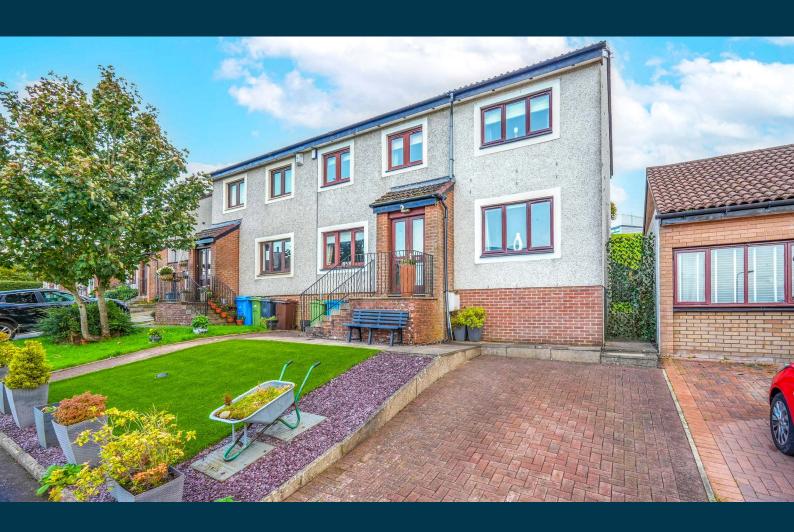

## 97 BALLANTRAE CRESCENT

NEWTON MEARNS

www.corumproperty.co.uk

- 4 | BEDROOMS
- 2 | BATHROOMS
- 2 | PUBLIC ROOMS

A four bedroom modern family home set within this primary residential pocket of Mearns.

Situated within this primary pocket of Newton Mearns and enjoying a quiet cul-de-sac setting, this is an exceptional four bedroom semi detached villa that is set within splendid, private, south facing landscaped gardens with driveway to the front.

The garden grounds are a real feature being landscaped to front and rear with driveway to front, fully enclosed rear garden with private patio area, central lawn. Timber garden hut. Outside lighting.

Newton Mearns is one of the most sought-after suburbs within the south side of Glasgow. The property is superbly placed for a wide range of amenities and indeed nationally recognised schooling. The property is a short distance away from excellent shopping at The Avenue at Mearns Cross and Greenlaw Village. There are an abundance of sports and recreational facilities found within the district which include excellent golf courses, parks, tennis clubs and there are a variety of country pursuits found nearby at Hazeldene. Local train stations include Whitecraigs Station and Patterton Station.