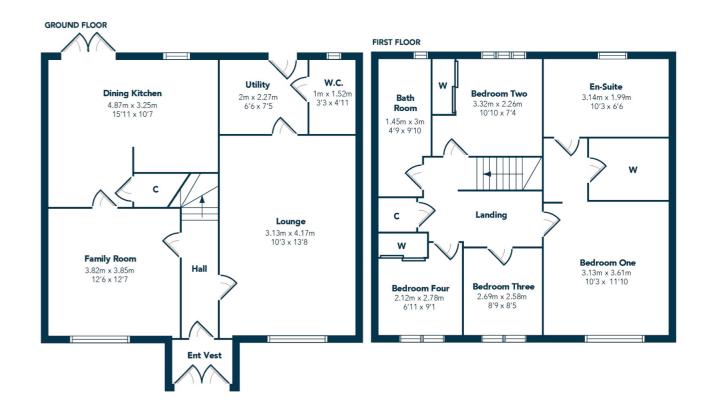

Entrance vestibule, traditional hallway, lovely sized family lounge, TV/sitting room, modern/contemporary dining sized kitchen with French doors to patio and gardens and the ground floor is completed by a great sized laundry/utility room with modern WC. Spacious landing area gives access to principal bedroom that has a stunning en-suite bathroom with contemporary tiling, modern sanitary ware, twin wash hand basins, bath, and separate shower enclosure, walk in dressing room, three further double bedrooms, two have built in storage and contemporary styled upgraded family bathroom with tiling and shower. It should also be noted there is a fully floored and lined attict that provides excellent storage.

NM4189 | Sat Nav: 97 Ballantrae Crescent, Newton Mearns, G77 5TX

For the full home report visit www.corumproperty.co.uk

\* All measurements and distances are approximate Floorplans are for illustration purposes and may not be to scale.