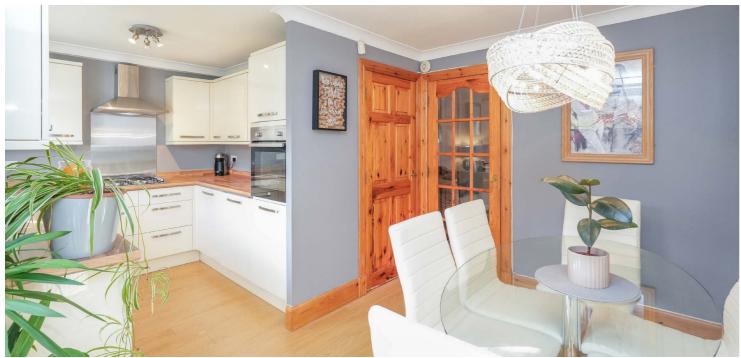

Entrance vestibule, traditional hallway, lovely sized family lounge, TV/sitting room, modern/contemporary dining sized kitchen with French doors to patio and gardens and the ground floor is completed by a great sized laundry/utility room with modern WC. Spacious landing area gives access to principal bedroom that has a stunning en-suite bathroom with contemporary tiling, modern sanitary ware, twin wash hand basins, bath, and separate shower enclosure, walk in dressing room, three further double bedrooms, two have built in storage and contemporary styled upgraded family bathroom with tiling and shower. It should also be noted there is a fully floored and lined attict that provides excellent storage.