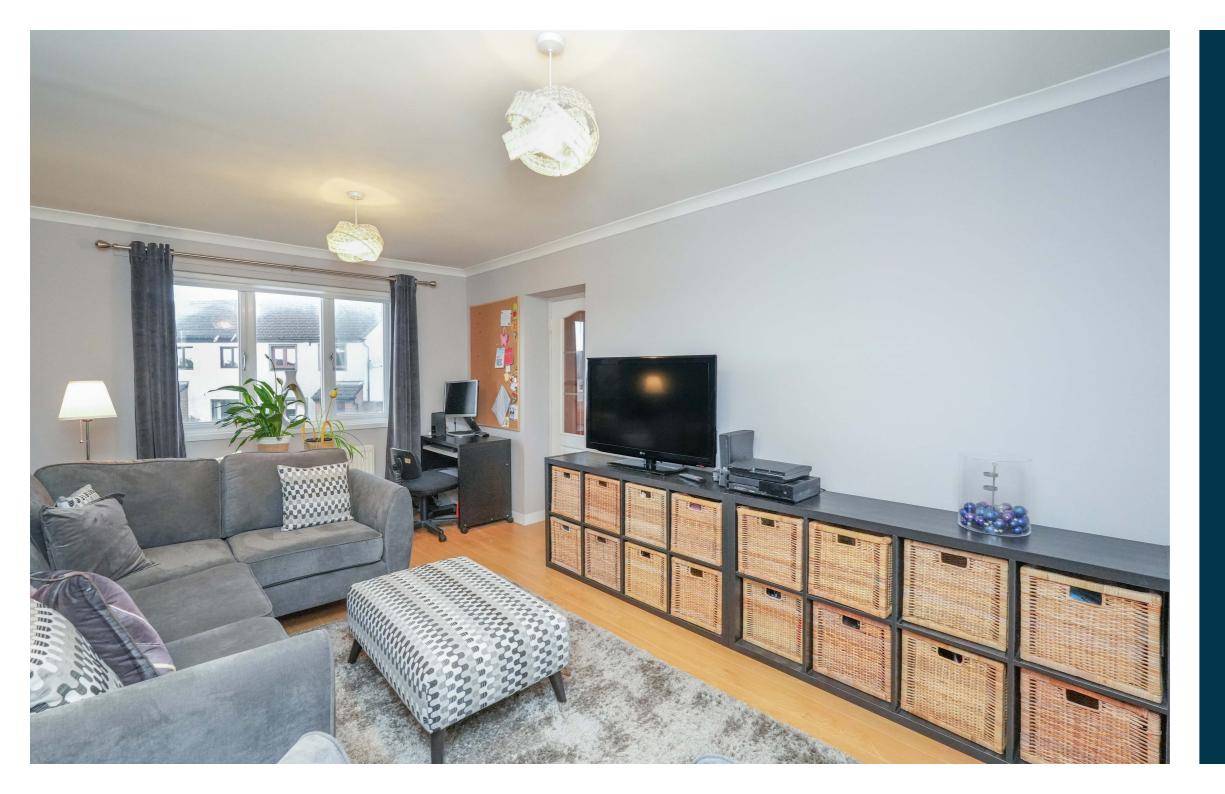

Entrance vestibule, traditional hallway, lovely sized family lounge, TV/sitting room, modern/contemporary dining sized kitchen with French doors to patio and gardens and the ground floor is completed by a great sized laundry/utility room with modern WC. Spacious landing area gives access to principal bedroom that has a stunning en-suite bathroom with contemporary tiling, modern sanitary ware, twin wash hand basins, bath, and separate shower enclosure, walk in dressing room, three further double bedrooms, two have built in storage and contemporary styled upgraded family bathroom with tiling and shower. It should also be noted there is a fully floored and lined attict that provides excellent storage.