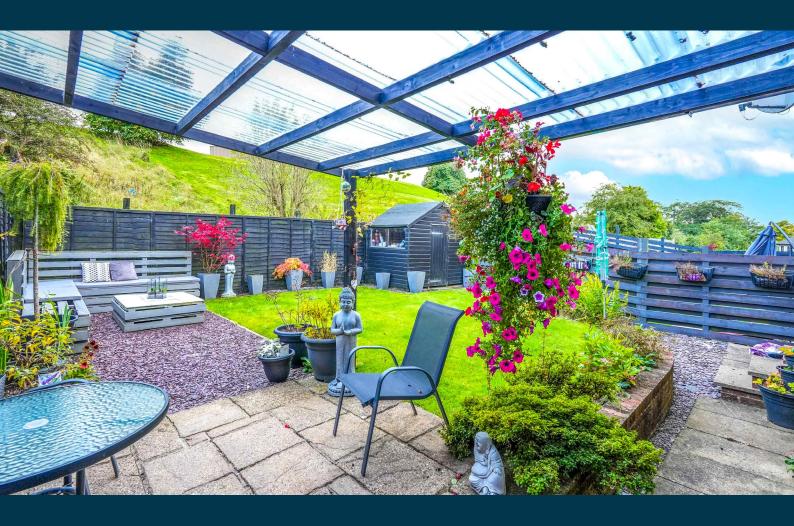

The garden grounds are a real feature being landscaped to front and rear with driveway to front, fully enclosed rear garden with private patio area, central lawn. Timber garden hut. Outside lighting.

Newton Mearns is one of the most sought-after suburbs within the south side of Glasgow. The property is superbly placed for a wide range of amenities and indeed nationally recognised schooling. The property is a short distance away from excellent shopping at The Avenue at Mearns Cross and Greenlaw Village. There are an abundance of sports and recreational facilities found within the district which include excellent golf courses, parks, tennis clubs and there are a variety of country pursuits found nearby at Hazeldene. Local train stations include Whitecraigs Station and Patterton Station.