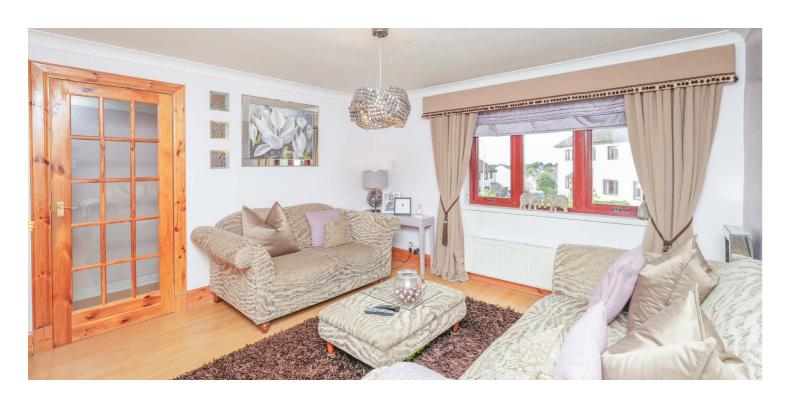

Entrance vestibule, traditional hallway, lovely sized family lounge, TV/sitting room, modern/contemporary dining sized kitchen with French doors to patio and gardens and the ground floor is completed by a great sized laundry/utility room with modern WC. Spacious landing area gives access to principal bedroom that has a stunning en-suite bathroom with contemporary tiling, modern sanitary ware, twin wash hand basins, bath, and separate shower enclosure, walk in dressing room, three further double bedrooms, two have built in storage and contemporary styled upgraded family bathroom with tiling and shower. It should also be noted there is a fully floored and lined attict that provides excellent storage.