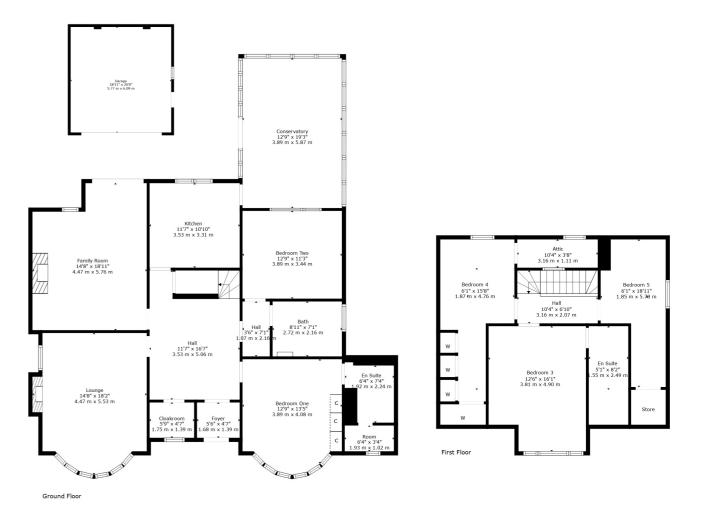

Ground floor accommodation extends to entrance vestibule, traditional style reception hallway with cloaks adjacent, generous bay windowed lounge to front, lovely rear facing family room with French doors to gardens, fitted kitchen with a range of wall and base mounted units and access through to rear facing conservatory and access to gardens, spacious bay windowed double bedroom with fitted wardrobes, further good double bedroom and main family bathroom. Upstairs provides generous double bedroom with fitted wardrobes and en-suite shower room and two further good bedrooms. The specification of the property includes a system of gas central heating, double glazing, Karndean flooring, decorative gas fireplaces and overall, the property is well presented and decorated throughout.

Externally the property is set within private, level, easily maintained garden grounds laid mainly to lawn. Detached garage fitted with power and light. Long driveway providing ample vehicular parking, accessed via security gates.

NM4191 | Sat Nav: 6 Hazelwood Avenue, Newton Mearns, G77 5PT

For the full home report visit www.corumproperty.co.uk

\* All measurements and distances are approximate Floorplans are for illustration purposes and may not be to scale.