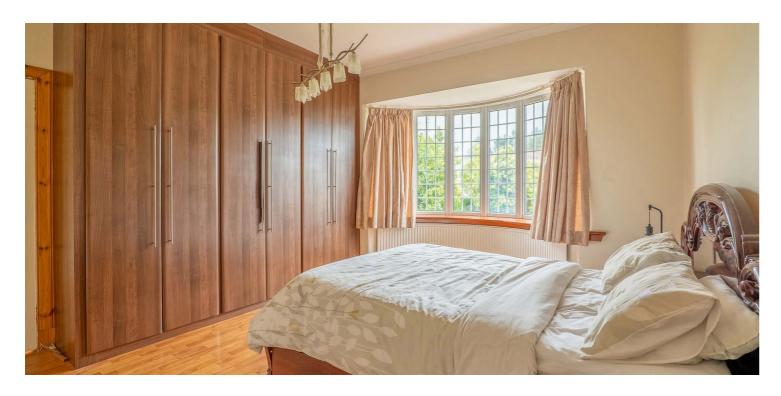

Ground floor accommodation extends to entrance vestibule, traditional style reception hallway with cloaks adjacent, generous bay windowed lounge to front, lovely rear facing family room with French doors to gardens, fitted kitchen with a range of wall and base mounted units and access through to rear facing conservatory and access to gardens, spacious bay windowed double bedroom with fitted wardrobes, further good double bedroom and main family bathroom. Upstairs provides generous double bedroom with fitted wardrobes and en-suite shower room and two further good bedrooms. The specification of the property includes a system of gas central heating, double glazing, Karndean flooring, decorative gas fireplaces and overall, the property is well presented and decorated throughout.