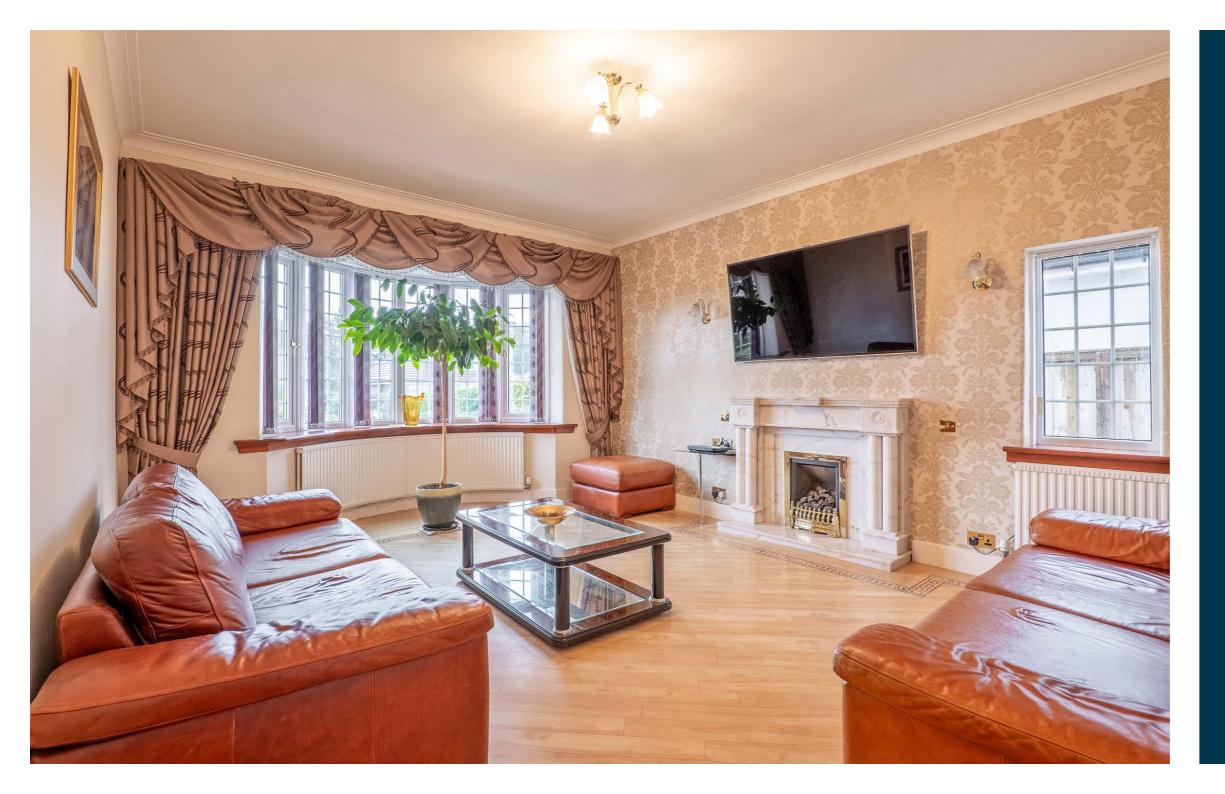

Ground floor accommodation extends to entrance vestibule, traditional style reception hallway with cloaks adjacent, generous bay windowed lounge to front, lovely rear facing family room with French doors to gardens, fitted kitchen with a range of wall and base mounted units and access through to rear facing conservatory and access to gardens, spacious bay windowed double bedroom with fitted wardrobes, further good double bedroom and main family bathroom. Upstairs provides generous double bedroom with fitted wardrobes and en-suite shower room and two further good bedrooms. The specification of the property includes a system of gas central heating, double glazing, Karndean flooring, decorative gas fireplaces and overall, the property is well presented and decorated throughout.