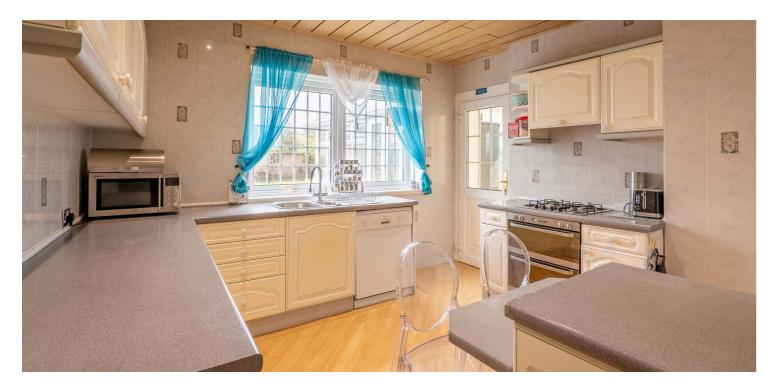

Ground floor accommodation extends to entrance vestibule, traditional style reception hallway with cloaks adjacent, generous bay windowed lounge to front, lovely rear facing family room with French doors to gardens, fitted kitchen with a range of wall and base mounted units and access through to rear facing conservatory and access to gardens, spacious bay windowed double bedroom with fitted wardrobes, further good double bedroom and main family bathroom. Upstairs provides generous double bedroom with fitted wardrobes and en-suite shower room and two further good bedrooms. The specification of the property includes a system of gas central heating, double glazing, Karndean flooring, decorative gas fireplaces and overall, the property is well presented and decorated throughout.