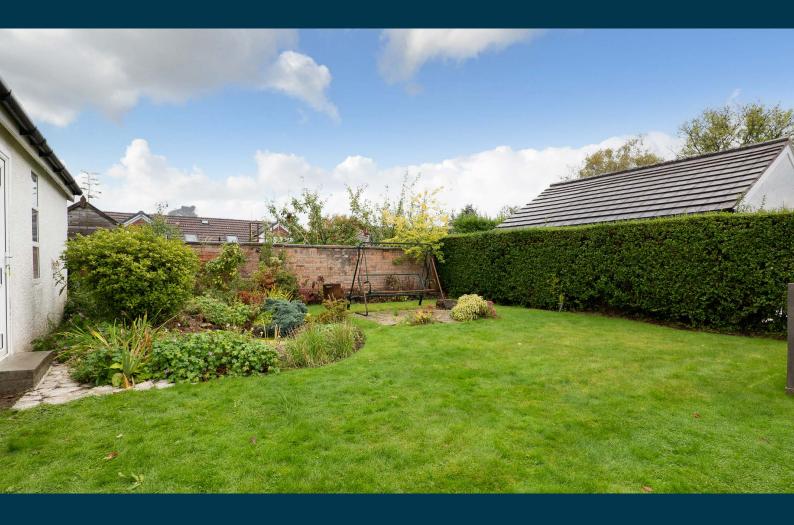

Externally the property is set within private, level, easily maintained garden grounds laid mainly to lawn. Detached garage fitted with power and light. Long driveway providing ample vehicular parking, accessed via security gates.