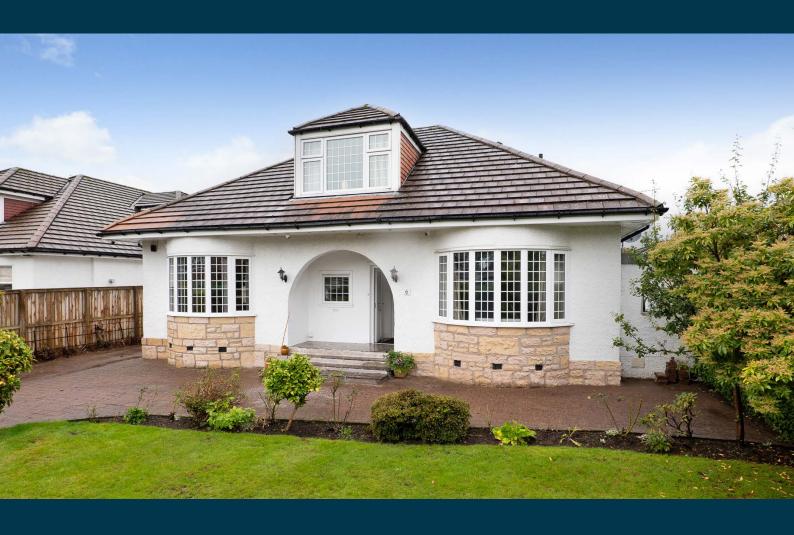

## A spacious detached bungalow set within level garden grounds

Extending to approximately 2200 square feet or thereby, this traditional detached bungalow enjoys a prime residential location within the sought after pocket of Newton Mearns. Set within generous level garden grounds and displaying spacious accommodation encompassed across two levels, the subjects offer a great opportunity to the local marketplace.

Externally the property is set within private, level, easily maintained garden grounds laid mainly to lawn. Detached garage fitted with power and light. Long driveway providing ample vehicular parking, accessed via security gates.