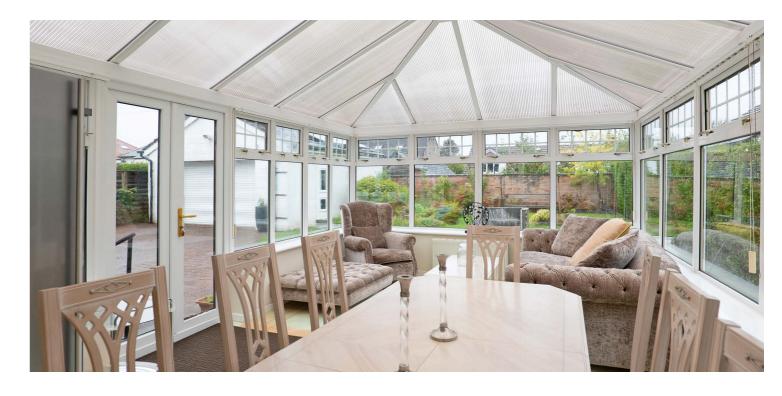

Ground floor accommodation extends to entrance vestibule, traditional style reception hallway with cloaks adjacent, generous bay windowed lounge to front, lovely rear facing family room with French doors to gardens, fitted kitchen with a range of wall and base mounted units and access through to rear facing conservatory and access to gardens, spacious bay windowed double bedroom with fitted wardrobes, further good double bedroom and main family bathroom. Upstairs provides generous double bedroom with fitted wardrobes and en-suite shower room and two further good bedrooms. The specification of the property includes a system of gas central heating, double glazing, Karndean flooring, decorative gas fireplaces and overall, the property is well presented and decorated throughout.