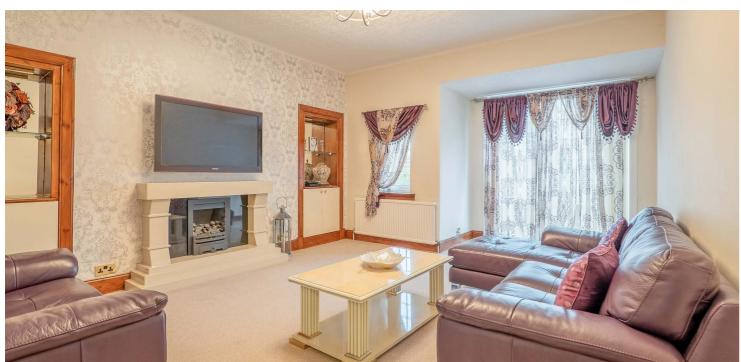

Ground floor accommodation extends to entrance vestibule, traditional style reception hallway with cloaks adjacent, generous bay windowed lounge to front, lovely rear facing family room with French doors to gardens, fitted kitchen with a range of wall and base mounted units and access through to rear facing conservatory and access to gardens, spacious bay windowed double bedroom with fitted wardrobes, further good double bedroom and main family bathroom. Upstairs provides generous double bedroom with fitted wardrobes and en-suite shower room and two further good bedrooms. The specification of the property includes a system of gas central heating, double glazing, Karndean flooring, decorative gas fireplaces and overall, the property is well presented and decorated throughout.