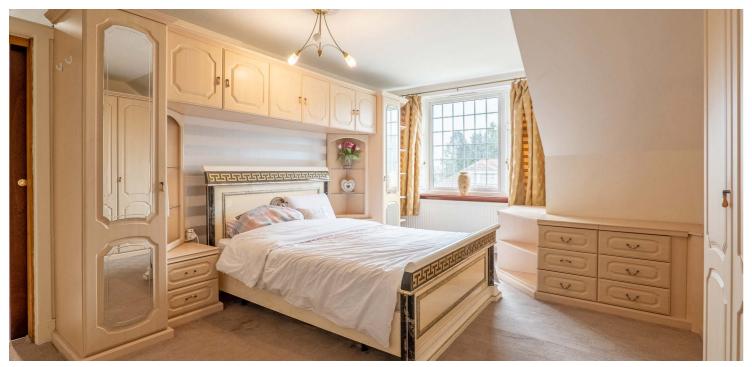

Ground floor accommodation extends to entrance vestibule, traditional style reception hallway with cloaks adjacent, generous bay windowed lounge to front, lovely rear facing family room with French doors to gardens, fitted kitchen with a range of wall and base mounted units and access through to rear facing conservatory and access to gardens, spacious bay windowed double bedroom with fitted wardrobes, further good double bedroom and main family bathroom. Upstairs provides generous double bedroom with fitted wardrobes and en-suite shower room and two further good bedrooms. The specification of the property includes a system of gas central heating, double glazing, Karndean flooring, decorative gas fireplaces and overall, the property is well presented and decorated throughout.