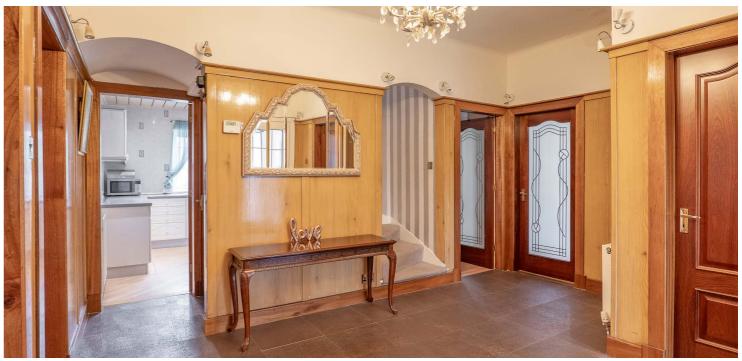

Ground floor accommodation extends to entrance vestibule, traditional style reception hallway with cloaks adjacent, generous bay windowed lounge to front, lovely rear facing family room with French doors to gardens, fitted kitchen with a range of wall and base mounted units and access through to rear facing conservatory and access to gardens, spacious bay windowed double bedroom with fitted wardrobes, further good double bedroom and main family bathroom. Upstairs provides generous double bedroom with fitted wardrobes and en-suite shower room and two further good bedrooms. The specification of the property includes a system of gas central heating, double glazing, Karndean flooring, decorative gas fireplaces and overall, the property is well presented and decorated throughout.