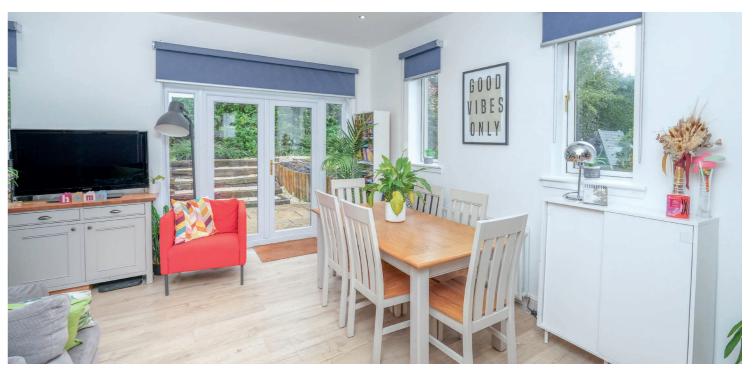

Double glazed door leads into an impressive reception area with immediate access to an outstanding open plan fully integrated breakfasting kitchen with a range of appliances leading into a split-level dining and living area with French double-glazed doors to gardens, useful utility/laundry with direct access onto gardens, a lovely family lounge with French doors and focal point gas fire is accessed off the first part of the lovely, panelled hallway. There is a principal bedroom with extensive built-in wardrobes and modern en-suite shower room, three further bedrooms and a beautifully appointed main family bathroom with tiling and separate shower enclosure. Large, floored attic.