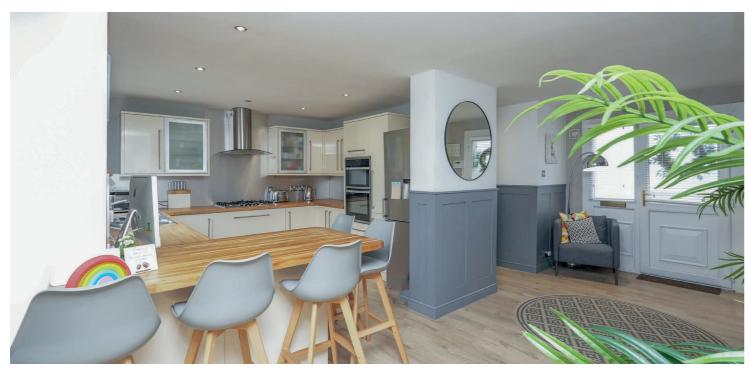

The house delivers a modern/contemporary interior with emphasis on open plan living and notable features include an upgraded gas central heating system and boiler, double glazed windows and doors, security alarm system, bespoke oak internal doors and modern kitchen and bathrooms.

Double glazed door leads into an impressive reception area with immediate access to an outstanding open plan fully integrated breakfasting kitchen with a range of appliances leading into a split-level dining and living area with French double-glazed doors to gardens, useful utility/laundry with direct access onto gardens, a lovely family lounge with French doors and focal point gas fire is accessed off the first part of the lovely, panelled hallway. There is a principal bedroom with extensive built-in wardrobes and modern en-suite shower room, three further bedrooms and a beautifully appointed main family bathroom with tiling and separate shower enclosure. Large, floored attic.