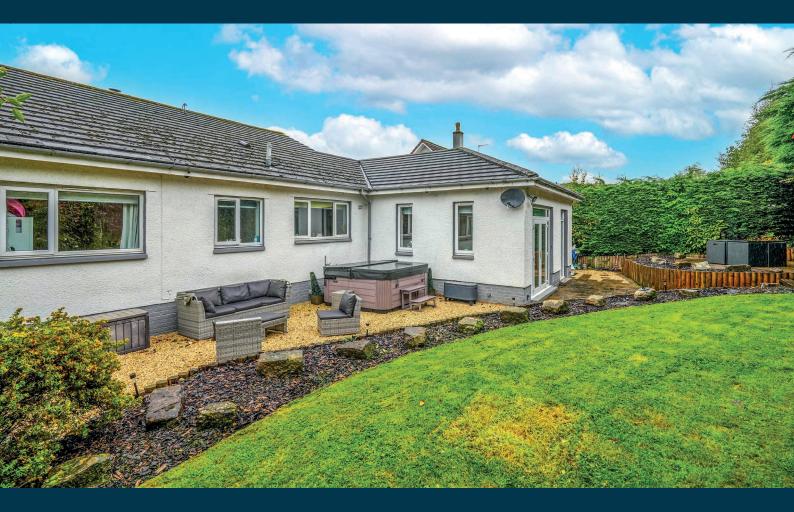

The garden grounds are a real feature of the property with expansive driveway parking with Monoblock finish, landscaped pathways giving access to fully enclosed and secluded rear garden with sun patio and expansive lawn area. Two large timber garden sheds.