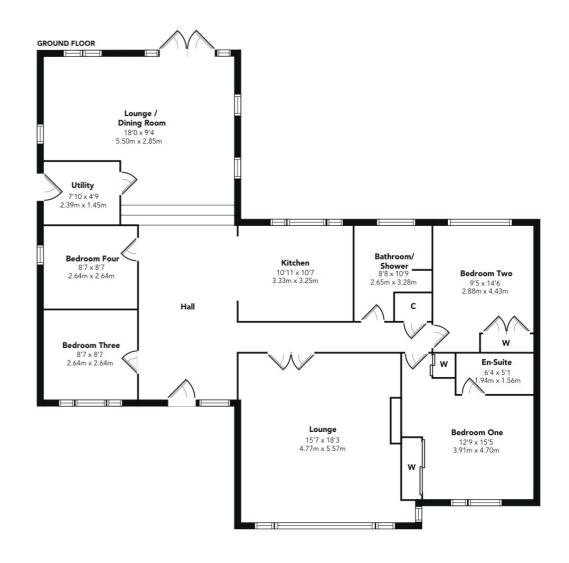

Double glazed door leads into an impressive reception area with immediate access to an outstanding open plan fully integrated breakfasting kitchen with a range of appliances leading into a split-level dining and living area with French double-glazed doors to gardens, useful utility/laundry with direct access onto gardens, a lovely family lounge with French doors and focal point gas fire is accessed off the first part of the lovely, panelled hallway. There is a principal bedroom with extensive built-in wardrobes and modern en-suite shower room, three further bedrooms and a beautifully appointed main family bathroom with tiling and separate shower enclosure. Large, floored attic.

The garden grounds are a real feature of the property with expansive driveway parking with Monoblock finish, landscaped pathways giving access to fully enclosed and secluded rear garden with sun patio and expansive lawn area. Two large timber garden sheds.

NM4194 | Sat Nav: 8 Dunure Drive, Newton Mearns, G77 5TH For the full home report visit **www.corumproperty.co.uk** \* All measurements and distances are approximate Floorplans are for illustration purposes and may not be to scale.