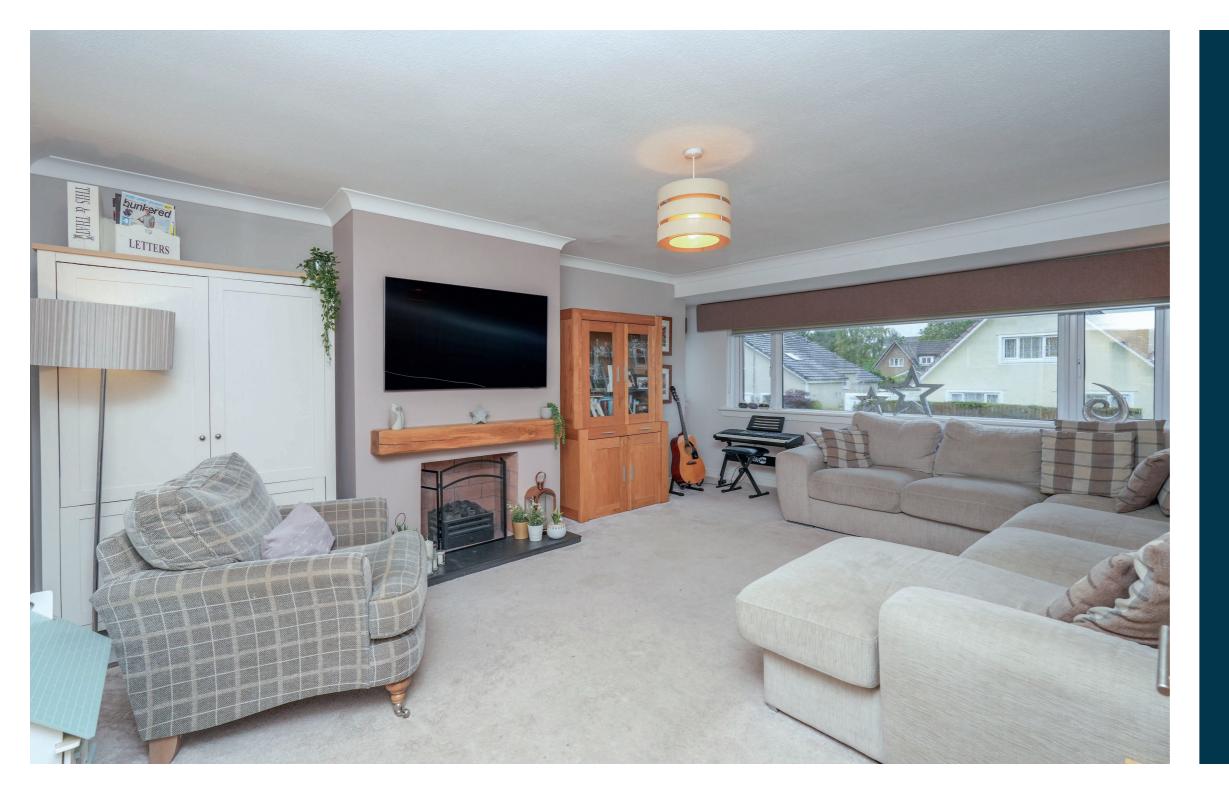

The house delivers a modern/contemporary interior with emphasis on open plan living and notable features include an upgraded gas central heating system and boiler, double glazed windows and doors, security alarm system, bespoke oak internal doors and modern kitchen and bathrooms.

Double glazed door leads into an impressive reception area with immediate access to an outstanding open plan fully integrated breakfasting kitchen with a range of appliances leading into a split-level dining and living area with French double-glazed doors to gardens, useful utility/laundry with direct access onto gardens, a lovely family lounge with French doors and focal point gas fire is accessed off the first part of the lovely, panelled hallway. There is a principal bedroom with extensive built-in wardrobes and modern en-suite shower room, three further bedrooms and a beautifully appointed main family bathroom with tiling and separate shower enclosure. Large, floored attic.