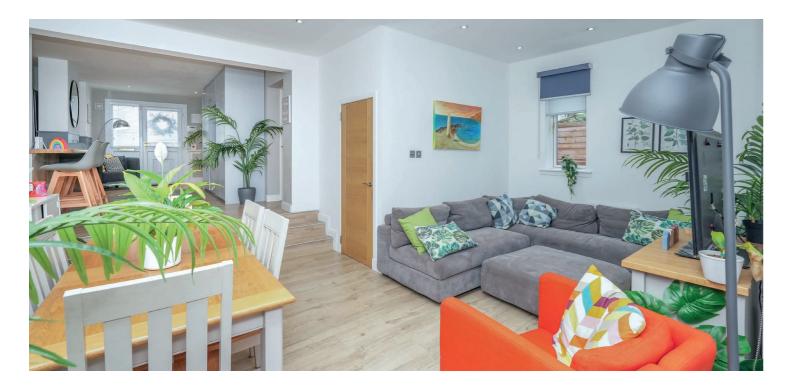

Double glazed door leads into an impressive reception area with immediate access to an outstanding open plan fully integrated breakfasting kitchen with a range of appliances leading into a split-level dining and living area with French double-glazed doors to gardens, useful utility/laundry with direct access onto gardens, a lovely family lounge with French doors and focal point gas fire is accessed off the first part of the lovely, panelled hallway. There is a principal bedroom with extensive built-in wardrobes and modern en-suite shower room, three further bedrooms and a beautifully appointed main family bathroom with tiling and separate shower enclosure. Large, floored attic.