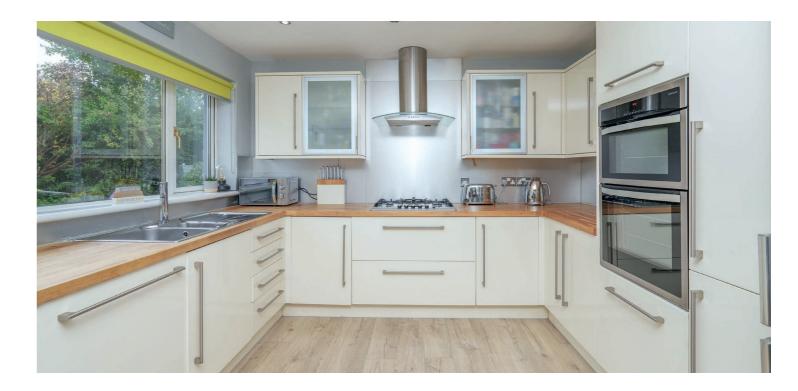

The house delivers a modern/contemporary interior with emphasis on open plan living and notable features include an upgraded gas central heating system and boiler, double glazed windows and doors, security alarm system, bespoke oak internal doors and modern kitchen and bathrooms.

Double glazed door leads into an impressive reception area with immediate access to an outstanding open plan fully integrated breakfasting kitchen with a range of appliances leading into a split-level dining and living area with French double-glazed doors to gardens, useful utility/laundry with direct access onto gardens, a lovely family lounge with French doors and focal point gas fire is accessed off the first part of the lovely, panelled hallway. There is a principal bedroom with extensive built-in wardrobes and modern en-suite shower room, three further bedrooms and a beautifully appointed main family bathroom with tiling and separate shower enclosure. Large, floored attic.