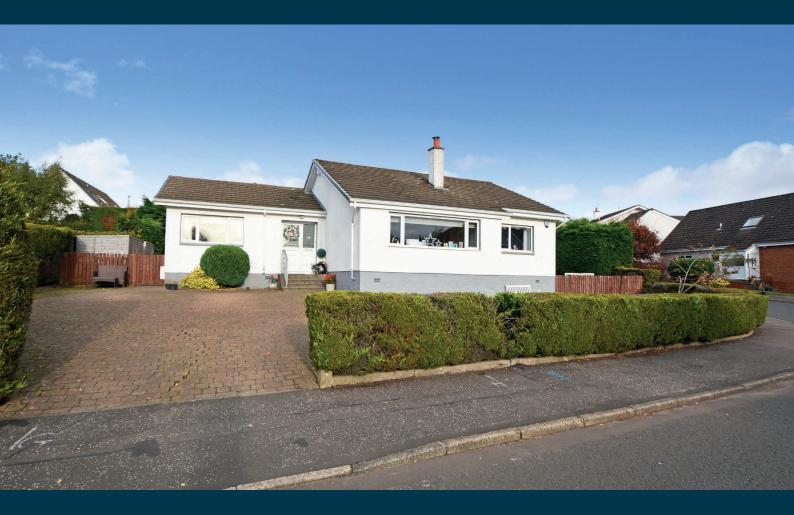

# A contemporary designed detached bungalow occupying a primary location within secluded private garden grounds.

Occupying a corner plot within this popular enclave of the Kirkhill district of Newton Mearns, Corum are delighted to present to the market this detached bungalow that delivers contemporary/modern accommodation and would suit a broad range of buyers.

The garden grounds are a real feature of the property with expansive driveway parking with Monoblock finish, landscaped pathways giving access to fully enclosed and secluded rear garden with sun patio and expansive lawn area. Two large timber garden sheds.